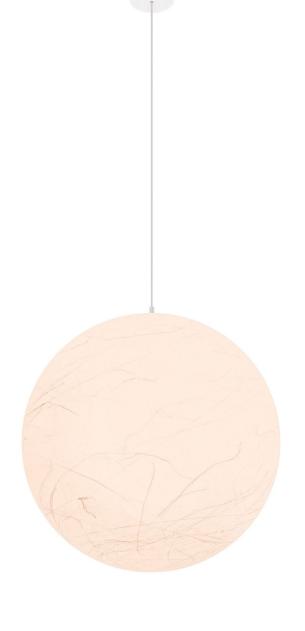

## DESCRIPTION

Moon Glow Suspension brings both style and functionality to both residential and commercial applications. Choose from 3 sizes: Small (12"), Medium (16") and Large (24"). This modern suspension fixture delivers diffused lighting from an E26 medium based lamp.