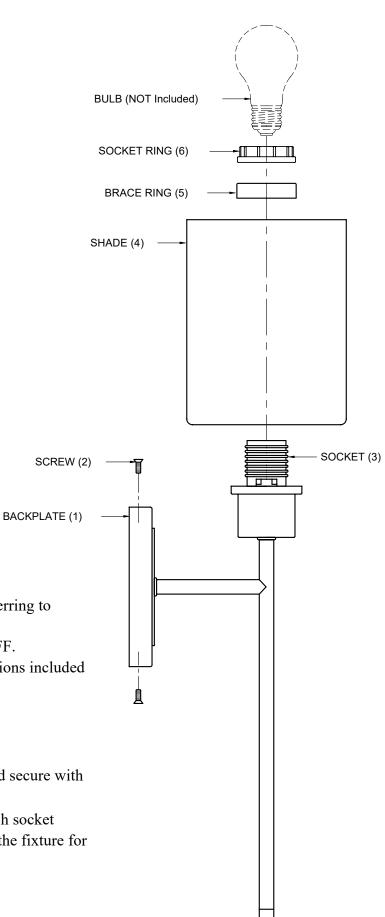

ITEM NO.: 9-1645-1

## ASSEMBLY INSTRUCTIONS

- 1. Carefully unpack and identify all parts referring to illustration for parts identification.
- 2. Turn the power to the installation point OFF.
- 3.Refer to the additional installation instructions included with the product for wiring and installation.
- 4.Install the backplate (1) to the wall using the screw (2).
- 5.Install the shade (4) onto the socket (3) and secure with the brace ring (5) and the socket ring (6)
- 6.Install proper bulbs (not included) into each socket referring to the markings and/or labels on the fixture for maximum wattage.
- 7.Restore power to the installation point and retain this sheet for future reference.