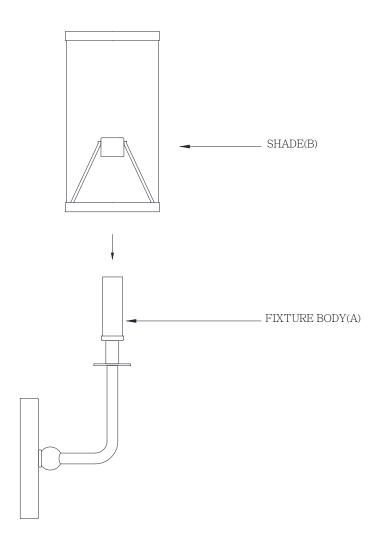

## ASSEMBLY INSTRUCTIONS

- 1. Carefully unpack and identify all parts referring to illustration for parts identification.
- 2. Turn the power to the installation point OFF.
- 3. Carefully place the shade (B) over the socket of the fixture body (A) as shown in the diagram.
- 4. Refer to the additional installation instructions included with the product for wiring and installation.
- 5. Install proper bulbs (not included) into each socket referring to the markings and/or labels on the fixture for maximum wattage.
- 6. Restore power to the installation point and retain this sheet for future reference.