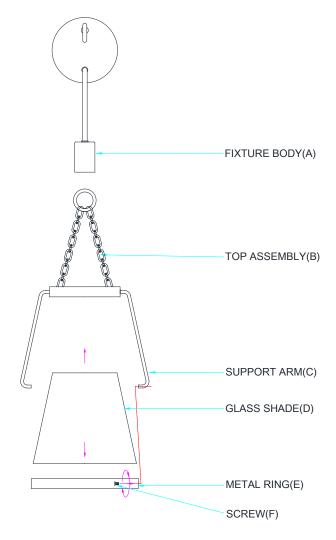

## ASSEMBLY INSTRUCTIONS

- 1. Carefully unpack and identify all parts referring to illustration for parts identification.
- 2. Turn the power to the installation point OFF.
- 3. Carefully place the glass shade (D) on the metal ring (E).
- 4. Align the bottom holes of the support arm (C) and metal rind (E) together, securing with screws (F).
- 5. Attach the ring of the top assembly (B) to the hook on the fixture body (A).
- 6. Refer to the additional installation instructions included with the product for wiring and installation.
- 7. Install proper bulbs (not included) into each socket referring to the markings and/or labels on the fixture for maximum wattage.
- 8. Restore power to the installation point and retain this sheet for future reference.