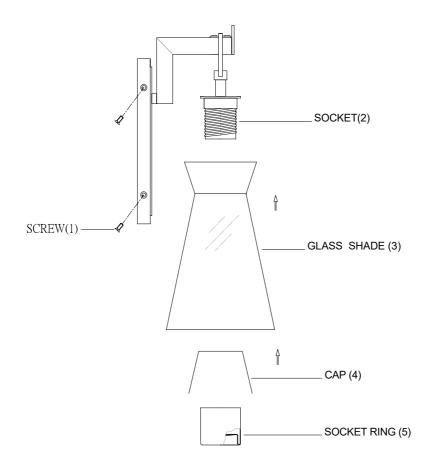

## ASSEMBLY INSTRUCTIONS

- 1. Carefully unpack and identify all parts referring to illustration for parts identification.
- 2. Turn the power to the installation point OFF.
- 3.Install the glass shade (3) onto the socket (2). Install cap (4) and secure with socket ring (5).
- 4. Refer to the additional installation instructions included with the product for wiring and installation.
- 5.Install proper bulbs (not included) into each socket referring to the markings and/or labels on the fixture for maximum wattage.
- 6.Restore power to the installation point and retain this sheet for future reference.