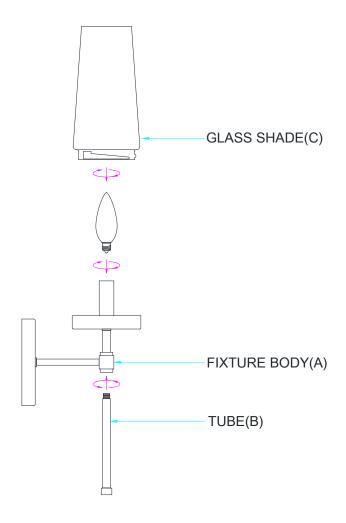

## **ASSEMBLY INSTRUCTIONS**

- 1. Carefully unpack and identify all parts referring to illustration for parts identification.
- 2. Turn the power to the installation point OFF.
- 3. Install the tube (B) onto the bottom of the fixture body (A).
- 4. Refer to the additional installation instructions included with the product for wiring and installation.
- 5. Install proper bulbs (not included) into each socket referring to the markings and/or labels on the fixture for maximum wattage.
- 6. Align the slots on the glass shade (C) to the studs on the fixture body (A) and twist the glass shade (C) until it is secure.
- 7. Restore power to the installation point and retain this sheet for future reference.