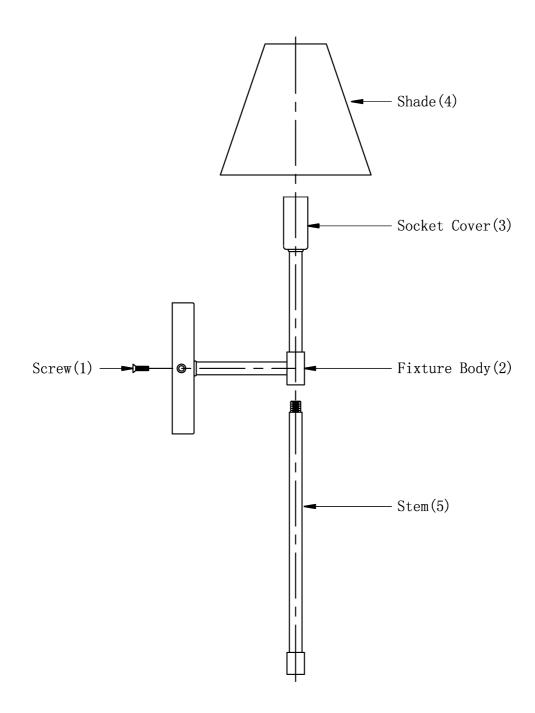

## **ASSEMBLY INSTRUCTIONS**

- 1. Carefully unpack and identify all parts referring to illustration for parts identification.
- 2. Turn the power to the installation point OFF.
- 3. Attach the stem (5) onto the fixture body (2).
- 4.Install the shade (4) onto the socket cover (3).
- 5.Refer to the additional installation instructions included with the product for wiring and installation.
- 6.Install proper bulbs (not included) into each socket referring to the markings and/or labels on the fixture for maximum wattage.
- 7.Restore power to the installation point and retain this sheet for future reference.