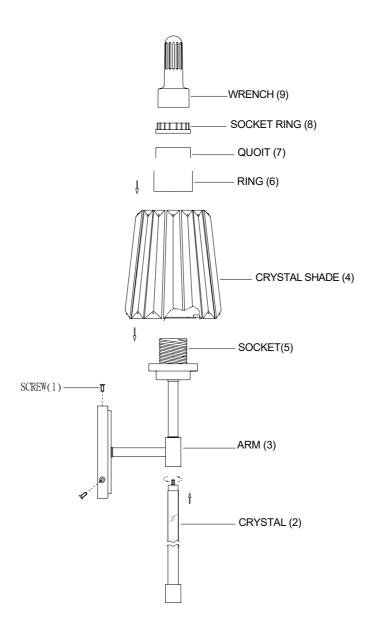

ITEM NO: 9-6001-1

## ASSEMBLY INSTRUCTIONS

- 1. Carefully unpack and identify all parts referring to illustration for parts identification.
- 2. Turn the power to the installation point OFF.
- 3.Install the crystal (2) onto the arm (3).
- 4.Install the crystal shade (4), ring (6), quoit (7), and socket ring (8) onto the socket (5), securing with the wrench (9).
- 5.Refer to the additional installation instructions included with the product for wiring and installation.
- 6.Install proper bulbs (not included) into each socket referring to the markings and/or labels on the fixture for maximum wattage.
- 7.Restore power to the installation point and retain this sheet for future reference.