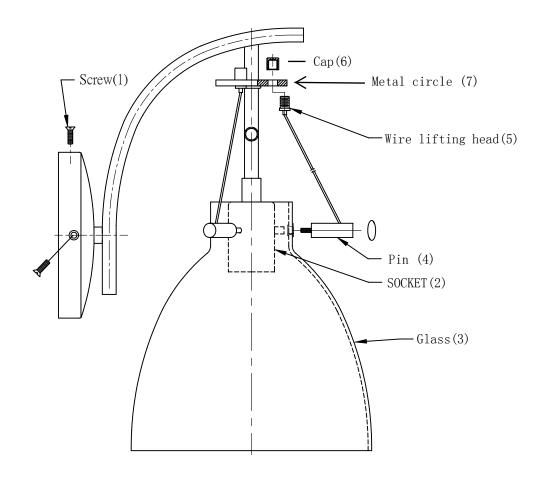

## ASSEMBLY INSTRUCTIONS

- 1. Carefully unpack and identify all parts referring to illustration for parts identification.
- 2.Turn the power to the installation point OFF.
- 3.Lock the glass (3) onto the socket (2) using the pin (4).
- 4. Align the wire lifting head (5) with the hole in the metal circle (7) and lock into place with the cap (6).
- 5.Refer to the additional installation instructions included with the product for wiring and installation.
- 6.Install proper bulb (not included) into socket referring to the markings and/or labels on the fixture for maximum wattage.
- 7.Restore power to the installation point and retain this sheet for future reference.