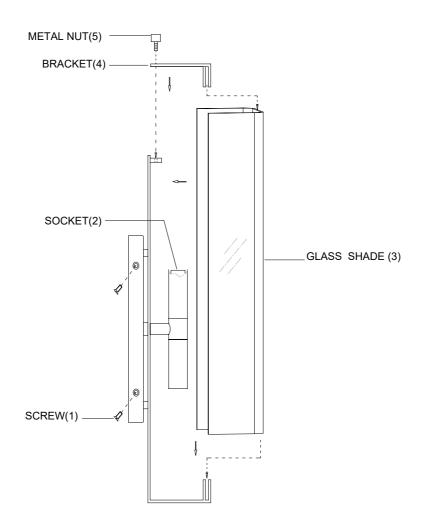

ITEM NO: 9-9771-2-89

## ASSEMBLY INSTRUCTIONS

- 1. Carefully unpack and identify all parts referring to illustration for parts identification.
- 2. Turn the power to the installation point OFF.
- 3. Install the glass shade (3) onto the bottom bracket making sure the glass sits in the groove. Install the top bracket (4) making sure the glass fits inside the groove. Secure the bracket to the frame using the metal nut (5).
- 4. Refer to the additional installation instructions included with the product for wiring and installation.
- 5. Install proper bulbs (not included) into each socket referring to the markings and/or labels on the fixture for maximum wattage.
- 6. Restore power to the installation point and retain this sheet for future reference.