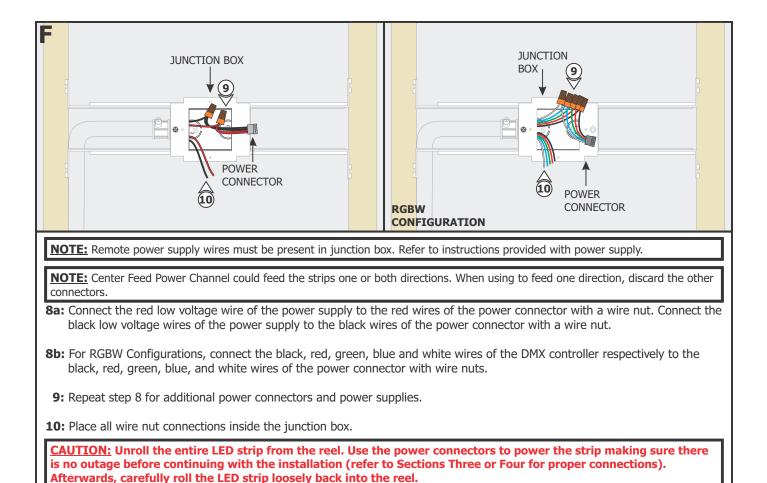

1718 W. Fullerton Chicago, IL 60614 Ph: 773.770.1195 • Fax: 773.935.5613 www.PureEdgeLighting.com • info@PureEdgeLighting.com © 2016 PureEdge Lighting. All Rights Reserved.

#### Installation Instructions for TruLine 1.6A Center Feed Power Channel Connector

TL.1.6A-CFP-\_

# CONTROL OF

#### IMPORTANT INFORMATION

- This instruction must be used concurrently with other TruLine 1.6A BIY installation instructions.
- This product is wall or ceiling mount.
- This instruction shows a typical installation.

SAVE THESE INSTRUCTIONS!

## Section One: Install the Junction Box









## Section Two: Prepare and Install the Center Feed Power Connector





#### Section Three: Install the LED Soft Strip (side mount)



**1:** Gently uncoil the LED soft strip before applying to the channel otherwise the strip may lift off of the surface.









Section Four: Install the LED Soft Strip (bottom mount)











## Section Five: Alternate LED Soft Strip Installation on Bottom of Channel



#### **Section Six: Lenses**