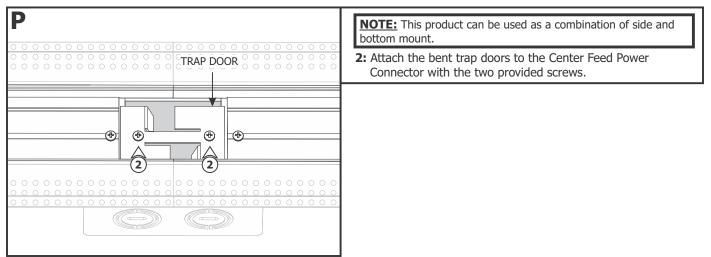

eEdgeLighting.com © 2016 PureEdge Lighting. All Rights Reserved.

#### Installation Instructions for TruLine 1.6A Center Feed Power Channel Connector

TL.1.6A-CFP-\_

# CONTROL OF

#### IMPORTANT INFORMATION

- This instruction must be used concurrently with other TruLine 1.6A BIY installation instructions.
- This product is wall or ceiling mount.
- This instruction shows a typical installation.

SAVE THESE INSTRUCTIONS!

## Section One: Install the Junction Box









## Section Two: Prepare and Install the Center Feed Power Connector





#### Section Three: Install the LED Soft Strip (side mount)



**1:** Gently uncoil the LED soft strip before applying to the channel otherwise the strip may lift off of the surface.









Section Four: Install the LED Soft Strip (bottom mount)











## Section Five: Alternate LED Soft Strip Installation on Bottom of Channel



#### **Section Six: Lenses**