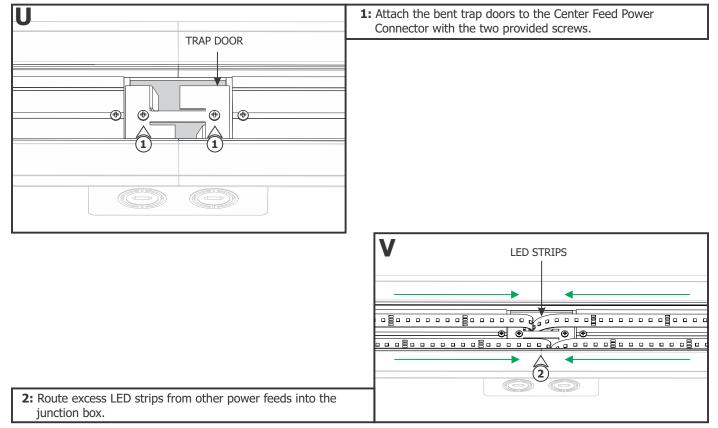

nstructions for TruLine 1.6A Center Feed Power Channel Connector

TL.1.6A-CFP-\_

# CONTROL OF

#### IMPORTANT INFORMATION

- This instruction must be used concurrently with other TruLine 1.6A BIY installation instructions.
- This product is wall or ceiling mount.
- This instruction shows a typical installation.

SAVE THESE INSTRUCTIONS!

## Section One: Install the Junction Box









## Section Two: Prepare and Install the Center Feed Power Connector





#### Section Three: Install the LED Soft Strip (side mount)



**1:** Gently uncoil the LED soft strip before applying to the channel otherwise the strip may lift off of the surface.









Section Four: Install the LED Soft Strip (bottom mount)











## Section Five: Alternate LED Soft Strip Installation on Bottom of Channel



#### **Section Six: Lenses**