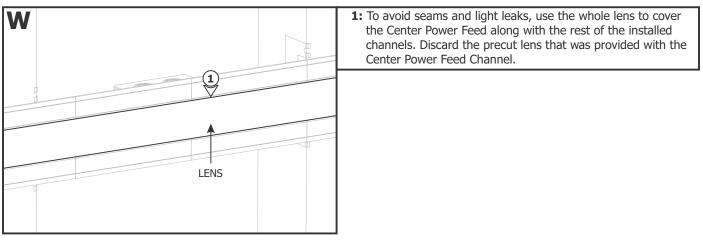

ter Feed Power Channel Connector

TL.1.6A-CFP-\_

# CONTROL OF

#### IMPORTANT INFORMATION

- This instruction must be used concurrently with other TruLine 1.6A BIY installation instructions.
- This product is wall or ceiling mount.
- This instruction shows a typical installation.

SAVE THESE INSTRUCTIONS!

## Section One: Install the Junction Box









## Section Two: Prepare and Install the Center Feed Power Connector





#### Section Three: Install the LED Soft Strip (side mount)



**1:** Gently uncoil the LED soft strip before applying to the channel otherwise the strip may lift off of the surface.









Section Four: Install the LED Soft Strip (bottom mount)











## Section Five: Alternate LED Soft Strip Installation on Bottom of Channel



#### **Section Six: Lenses**