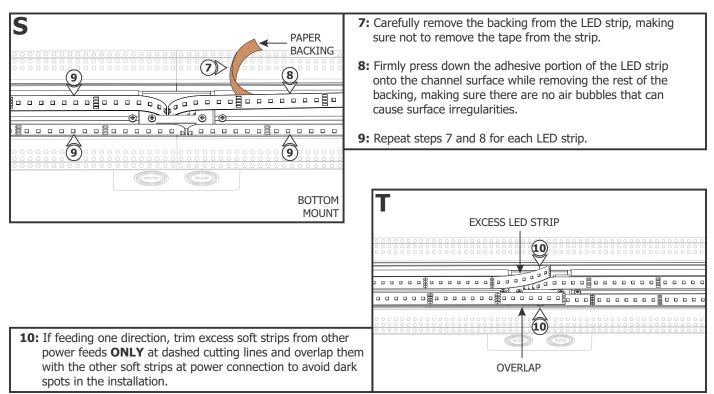

#### Section Three: Install the LED Soft Strip (side mount)

**1:** Gently uncoil the LED soft strip before applying to the channel otherwise the strip may lift off of the surface.

Section Four: Install the LED Soft Strip (bottom mount)