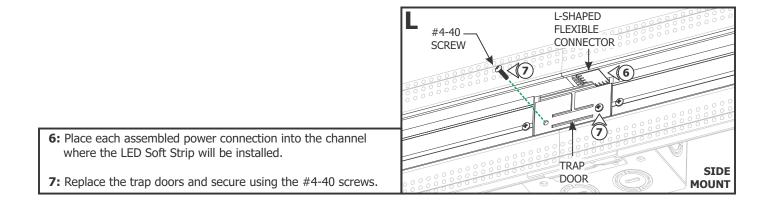

#### Section Three: Install the LED Soft Strip (side mount)

**1:** Gently uncoil the LED soft strip before applying to the channel otherwise the strip may lift off of the surface.

Section Four: Install the LED Soft Strip (bottom mount)