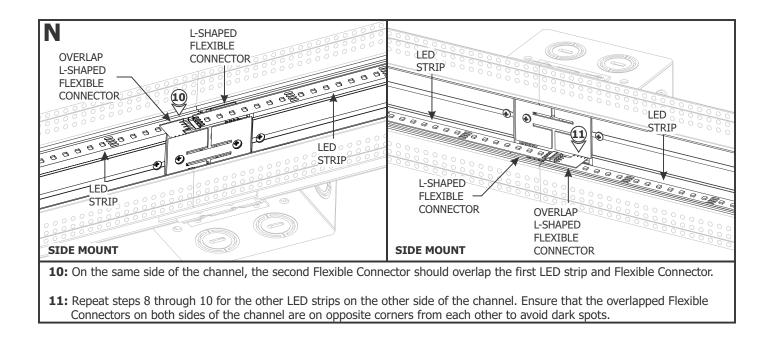

#### Section Three: Install the LED Soft Strip (side mount)

**1:** Gently uncoil the LED soft strip before applying to the channel otherwise the strip may lift off of the surface.

Section Four: Install the LED Soft Strip (bottom mount)