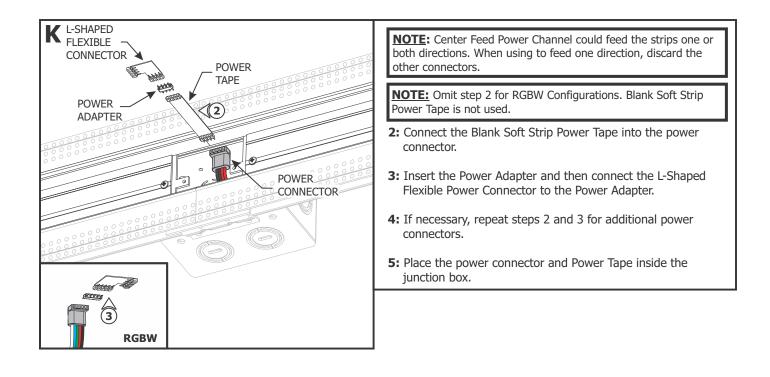

73.770.1195 • Fax: 773.935.5613 www.PureEdgeLighting.com • info@PureEdgeLighting.com © 2016 PureEdge Lighting. All Rights Reserved.

#### Installation Instructions for TruLine 1.6A Center Feed Power Channel Connector

TL.1.6A-CFP-\_

# CONTROL OF

#### IMPORTANT INFORMATION

- This instruction must be used concurrently with other TruLine 1.6A BIY installation instructions.
- This product is wall or ceiling mount.
- This instruction shows a typical installation.

SAVE THESE INSTRUCTIONS!

## Section One: Install the Junction Box









## Section Two: Prepare and Install the Center Feed Power Connector





#### Section Three: Install the LED Soft Strip (side mount)



**1:** Gently uncoil the LED soft strip before applying to the channel otherwise the strip may lift off of the surface.









Section Four: Install the LED Soft Strip (bottom mount)











## Section Five: Alternate LED Soft Strip Installation on Bottom of Channel



#### **Section Six: Lenses**