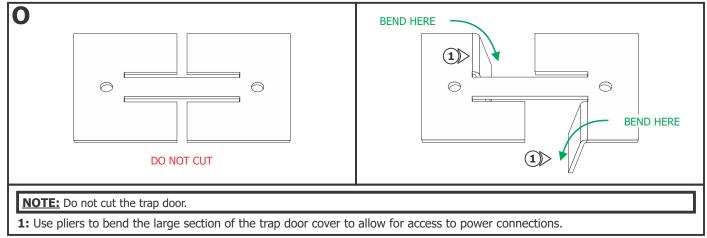

ureEdgeLighting.com © 2016 PureEdge Lighting. All Rights Reserved.

#### Installation Instructions for TruLine 1.6A Center Feed Power Channel Connector

TL.1.6A-CFP-\_

# CONTROL OF

#### IMPORTANT INFORMATION

- This instruction must be used concurrently with other TruLine 1.6A BIY installation instructions.
- This product is wall or ceiling mount.
- This instruction shows a typical installation.

SAVE THESE INSTRUCTIONS!

## Section One: Install the Junction Box









## Section Two: Prepare and Install the Center Feed Power Connector





#### Section Three: Install the LED Soft Strip (side mount)



**1:** Gently uncoil the LED soft strip before applying to the channel otherwise the strip may lift off of the surface.









Section Four: Install the LED Soft Strip (bottom mount)











## Section Five: Alternate LED Soft Strip Installation on Bottom of Channel



#### **Section Six: Lenses**