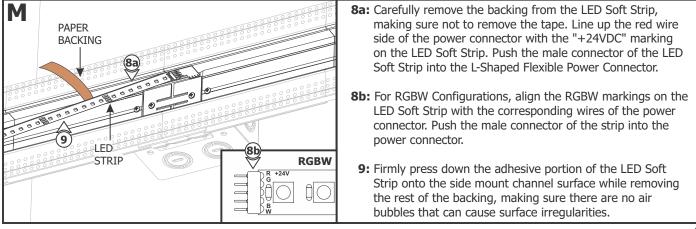

#### Section Three: Install the LED Soft Strip (side mount)

**1:** Gently uncoil the LED soft strip before applying to the channel otherwise the strip may lift off of the surface.

Section Four: Install the LED Soft Strip (bottom mount)