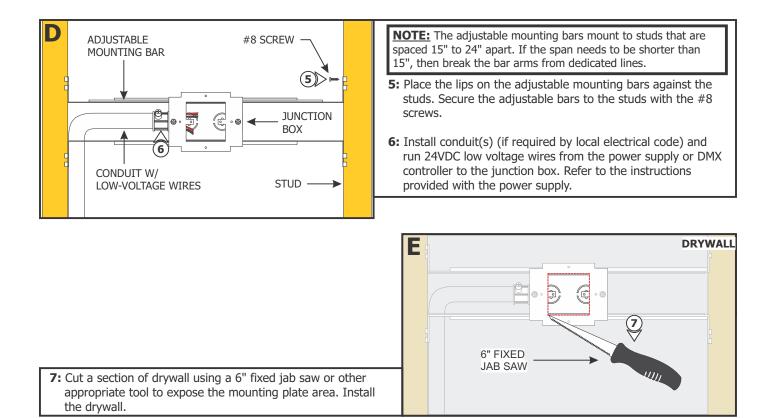

1718 W. Fullerton Chicago, IL 60614 Ph: 773.770.1195 • Fax: 773.935.5613 www.PureEdgeLighting.com • info@PureEdgeLighting.com © 2016 PureEdge Lighting. All Rights Reserved.

#### Installation Instructions for TruLine 1.6A Center Feed Power Channel Connector

TL.1.6A-CFP-\_

# CONTROL OF

#### IMPORTANT INFORMATION

- This instruction must be used concurrently with other TruLine 1.6A BIY installation instructions.
- This product is wall or ceiling mount.
- This instruction shows a typical installation.

SAVE THESE INSTRUCTIONS!

## Section One: Install the Junction Box









## Section Two: Prepare and Install the Center Feed Power Connector





#### Section Three: Install the LED Soft Strip (side mount)



**1:** Gently uncoil the LED soft strip before applying to the channel otherwise the strip may lift off of the surface.









Section Four: Install the LED Soft Strip (bottom mount)











## Section Five: Alternate LED Soft Strip Installation on Bottom of Channel



#### **Section Six: Lenses**