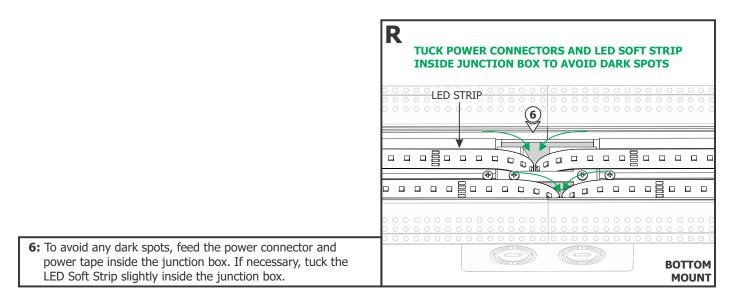

#### Section Three: Install the LED Soft Strip (side mount)

**1:** Gently uncoil the LED soft strip before applying to the channel otherwise the strip may lift off of the surface.

Section Four: Install the LED Soft Strip (bottom mount)