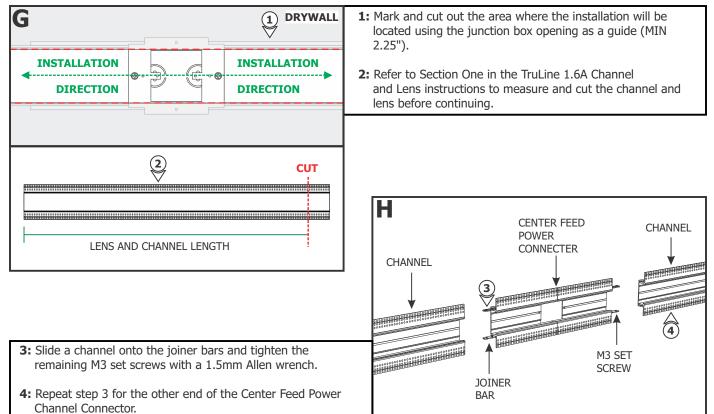

1718 W. Fullerton Chicago, IL 60614 Ph: 773.770.1195 • Fax: 773.935.5613 www.PureEdgeLighting.com • info@PureEdgeLighting.com © 2016 PureEdge Lighting. All Rights Reserved.

#### Installation Instructions for TruLine 1.6A Center Feed Power Channel Connector

TL.1.6A-CFP-\_

# CONTROL OF

#### IMPORTANT INFORMATION

- This instruction must be used concurrently with other TruLine 1.6A BIY installation instructions.
- This product is wall or ceiling mount.
- This instruction shows a typical installation.

SAVE THESE INSTRUCTIONS!

## Section One: Install the Junction Box









## Section Two: Prepare and Install the Center Feed Power Connector





#### Section Three: Install the LED Soft Strip (side mount)



**1:** Gently uncoil the LED soft strip before applying to the channel otherwise the strip may lift off of the surface.









Section Four: Install the LED Soft Strip (bottom mount)











## Section Five: Alternate LED Soft Strip Installation on Bottom of Channel



#### **Section Six: Lenses**