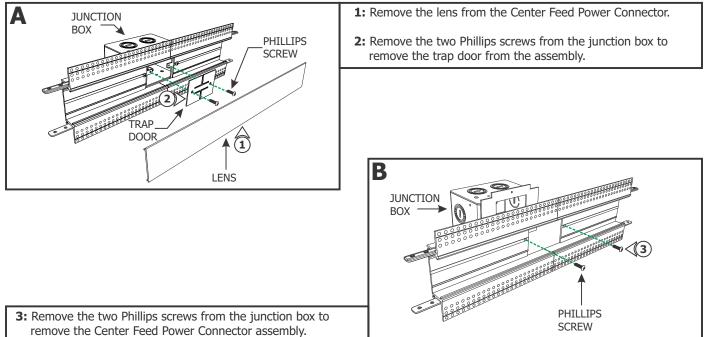

1718 W. Fullerton Chicago, IL 60614 Ph: 773.770.1195 • Fax: 773.935.5613 www.PureEdgeLighting.com • info@PureEdgeLighting.com © 2016 PureEdge Lighting. All Rights Reserved.

#### Installation Instructions for TruLine 1.6A Center Feed Power Channel Connector

TL.1.6A-CFP-\_

# CONTROL OF

#### IMPORTANT INFORMATION

- This instruction must be used concurrently with other TruLine 1.6A BIY installation instructions.
- This product is wall or ceiling mount.
- This instruction shows a typical installation.

SAVE THESE INSTRUCTIONS!

## Section One: Install the Junction Box









## Section Two: Prepare and Install the Center Feed Power Connector





#### Section Three: Install the LED Soft Strip (side mount)



**1:** Gently uncoil the LED soft strip before applying to the channel otherwise the strip may lift off of the surface.









Section Four: Install the LED Soft Strip (bottom mount)











## Section Five: Alternate LED Soft Strip Installation on Bottom of Channel



#### **Section Six: Lenses**