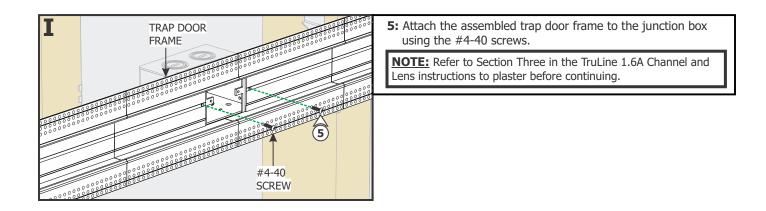

1718 W. Fullerton Chicago, IL 60614 Ph: 773.770.1195 • Fax: 773.935.5613 www.PureEdgeLighting.com • info@PureEdgeLighting.com © 2016 PureEdge Lighting. All Rights Reserved.

#### Installation Instructions for TruLine 1.6A Center Feed Power Channel Connector

TL.1.6A-CFP-\_

# CONTROL OF

#### IMPORTANT INFORMATION

- This instruction must be used concurrently with other TruLine 1.6A BIY installation instructions.
- This product is wall or ceiling mount.
- This instruction shows a typical installation.

SAVE THESE INSTRUCTIONS!

## Section One: Install the Junction Box









## Section Two: Prepare and Install the Center Feed Power Connector





#### Section Three: Install the LED Soft Strip (side mount)



**1:** Gently uncoil the LED soft strip before applying to the channel otherwise the strip may lift off of the surface.









Section Four: Install the LED Soft Strip (bottom mount)











## Section Five: Alternate LED Soft Strip Installation on Bottom of Channel



#### **Section Six: Lenses**