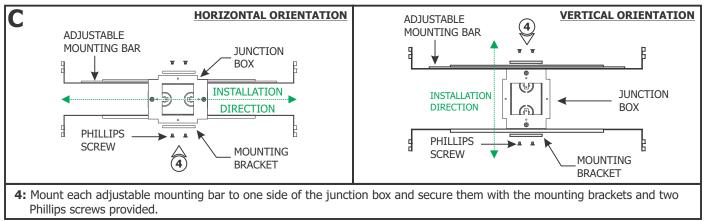

1718 W. Fullerton Chicago, IL 60614 Ph: 773.770.1195 • Fax: 773.935.5613 www.PureEdgeLighting.com • info@PureEdgeLighting.com © 2016 PureEdge Lighting. All Rights Reserved.

#### Installation Instructions for TruLine 1.6A Center Feed Power Channel Connector

TL.1.6A-CFP-\_

# CONTROL OF

#### IMPORTANT INFORMATION

- This instruction must be used concurrently with other TruLine 1.6A BIY installation instructions.
- This product is wall or ceiling mount.
- This instruction shows a typical installation.

SAVE THESE INSTRUCTIONS!

## Section One: Install the Junction Box









## Section Two: Prepare and Install the Center Feed Power Connector





#### Section Three: Install the LED Soft Strip (side mount)



**1:** Gently uncoil the LED soft strip before applying to the channel otherwise the strip may lift off of the surface.









Section Four: Install the LED Soft Strip (bottom mount)











## Section Five: Alternate LED Soft Strip Installation on Bottom of Channel



#### **Section Six: Lenses**