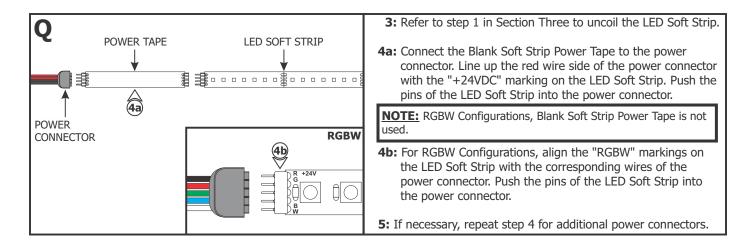

#### Section Three: Install the LED Soft Strip (side mount)

**1:** Gently uncoil the LED soft strip before applying to the channel otherwise the strip may lift off of the surface.

Section Four: Install the LED Soft Strip (bottom mount)