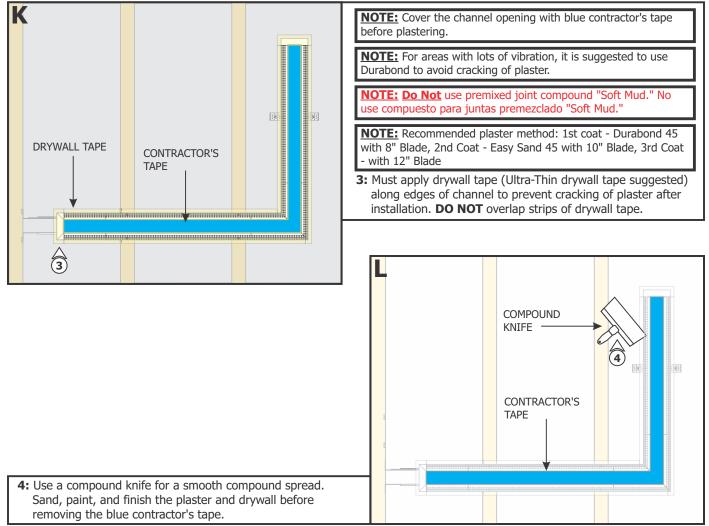

erved.

### Installation Instructions for TruLine 1.6A Channel and Lens



#### IMPORTANT INFORMATION

- This instruction must be used concurrently with other TruLine 1.6A BIY installation instructions.
- This product is wall or ceiling mount.
- This instruction shows a typical installation.

#### SAVE THESE INSTRUCTIONS!



#### **INSTALLATION VIDEO**

Scan with your mobile device to watch a typical installation video or visit https://www.pureedgelighting.com/pure/pure-videos/truline\_1\_6a\_room\_wrap/index.php

### **Section One: Prepare and Cut the Channel**



3: Cut out the marked area using a "Dremel Multi-Max" or a 6" Fixed Jab Saw. Mark the location of the studs on the drywall.







# **Section Two: Install Channels and Connectors**





# **Section Three: Tape and Plaster**







# **5:** Carefully use a flathead screwdriver to remove excess drywall from the internal bevel/edge.

### Section Four: Install LED Soft Strip









#### **IMPORTANT INFORMATION REGARDING INSTALLATION AND REWORK OF SOFT STRIP LED**



# Section Five: Relocating Soft Strip (Optional)



# **Section Six: Wiring Diagrams**

#### General 24VDC Configuration



#### Standard RGB Configuration



### **RGB+W** Configuration



### **Tunable White Configuration**



# **Tunable White Configuration**