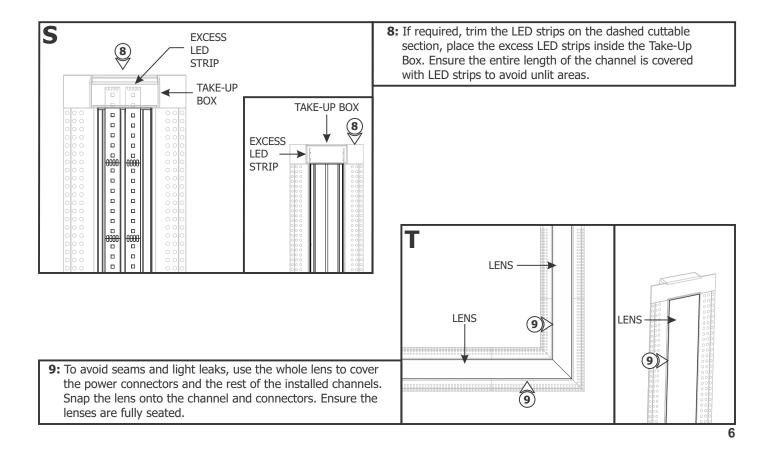

ther TruLine 1.6A BIY installation instructions.
- This product is wall or ceiling mount.
- This instruction shows a typical installation.

#### SAVE THESE INSTRUCTIONS!



#### **INSTALLATION VIDEO**

Scan with your mobile device to watch a typical installation video or visit https://www.pureedgelighting.com/pure/pure-videos/truline\_1\_6a\_room\_wrap/index.php

### **Section One: Prepare and Cut the Channel**



3: Cut out the marked area using a "Dremel Multi-Max" or a 6" Fixed Jab Saw. Mark the location of the studs on the drywall.







# **Section Two: Install Channels and Connectors**





# **Section Three: Tape and Plaster**







# **5:** Carefully use a flathead screwdriver to remove excess drywall from the internal bevel/edge.

### Section Four: Install LED Soft Strip









#### **IMPORTANT INFORMATION REGARDING INSTALLATION AND REWORK OF SOFT STRIP LED**



# Section Five: Relocating Soft Strip (Optional)



# **Section Six: Wiring Diagrams**

#### General 24VDC Configuration



#### Standard RGB Configuration



### **RGB+W** Configuration



### **Tunable White Configuration**



# **Tunable White Configuration**