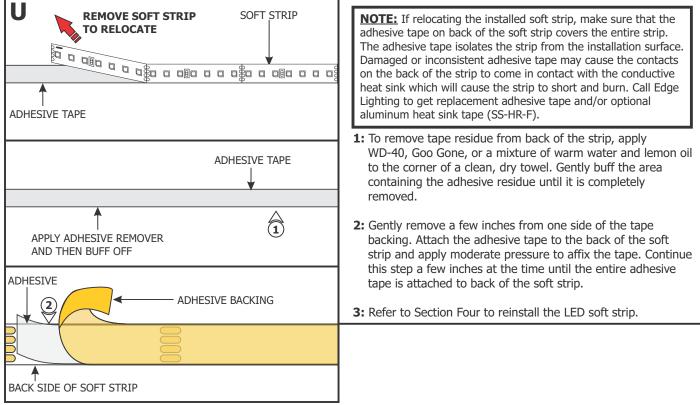

#### SAVE THESE INSTRUCTIONS!



#### **INSTALLATION VIDEO**

Scan with your mobile device to watch a typical installation video or visit https://www.pureedgelighting.com/pure/pure-videos/truline\_1\_6a\_room\_wrap/index.php

### **Section One: Prepare and Cut the Channel**



3: Cut out the marked area using a "Dremel Multi-Max" or a 6" Fixed Jab Saw. Mark the location of the studs on the drywall.







# **Section Two: Install Channels and Connectors**





# **Section Three: Tape and Plaster**







# **5:** Carefully use a flathead screwdriver to remove excess drywall from the internal bevel/edge.

### Section Four: Install LED Soft Strip









#### **IMPORTANT INFORMATION REGARDING INSTALLATION AND REWORK OF SOFT STRIP LED**



# Section Five: Relocating Soft Strip (Optional)



# **Section Six: Wiring Diagrams**

#### General 24VDC Configuration



#### Standard RGB Configuration



### **RGB+W** Configuration



### **Tunable White Configuration**



# **Tunable White Configuration**