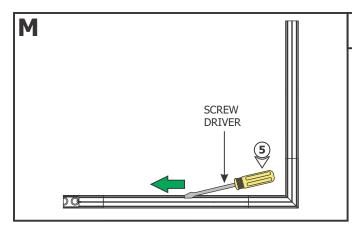

# **5:** Carefully use a flathead screwdriver to remove excess drywall from the internal bevel/edge.