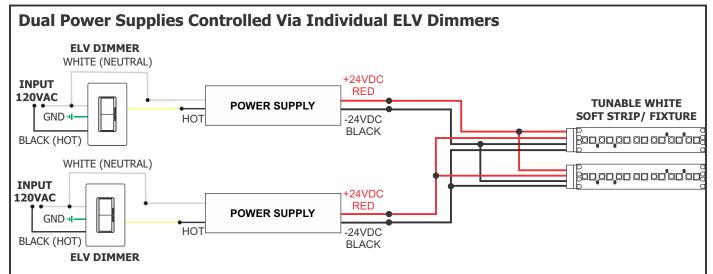

/pure-videos/truline\_1\_6a\_room\_wrap/index.php

### **Section One: Prepare and Cut the Channel**



3: Cut out the marked area using a "Dremel Multi-Max" or a 6" Fixed Jab Saw. Mark the location of the studs on the drywall.







# **Section Two: Install Channels and Connectors**





# **Section Three: Tape and Plaster**







# **5:** Carefully use a flathead screwdriver to remove excess drywall from the internal bevel/edge.

### Section Four: Install LED Soft Strip









#### **IMPORTANT INFORMATION REGARDING INSTALLATION AND REWORK OF SOFT STRIP LED**



# Section Five: Relocating Soft Strip (Optional)



# **Section Six: Wiring Diagrams**

#### General 24VDC Configuration



#### Standard RGB Configuration



### **RGB+W** Configuration



### **Tunable White Configuration**



# **Tunable White Configuration**