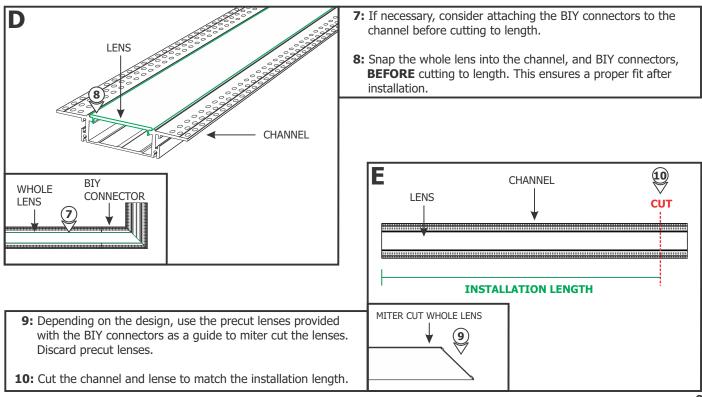

.5613 www.PureEdgeLighting.com • info@PureEdgeLighting.com © 2016 PureEdge Lighting. All Rights Reserved.

### Installation Instructions for TruLine 1.6A Channel and Lens



#### IMPORTANT INFORMATION

- This instruction must be used concurrently with other TruLine 1.6A BIY installation instructions.
- This product is wall or ceiling mount.
- This instruction shows a typical installation.

#### SAVE THESE INSTRUCTIONS!



#### **INSTALLATION VIDEO**

Scan with your mobile device to watch a typical installation video or visit https://www.pureedgelighting.com/pure/pure-videos/truline\_1\_6a\_room\_wrap/index.php

### **Section One: Prepare and Cut the Channel**



3: Cut out the marked area using a "Dremel Multi-Max" or a 6" Fixed Jab Saw. Mark the location of the studs on the drywall.







# **Section Two: Install Channels and Connectors**





# **Section Three: Tape and Plaster**







# **5:** Carefully use a flathead screwdriver to remove excess drywall from the internal bevel/edge.

### Section Four: Install LED Soft Strip









#### **IMPORTANT INFORMATION REGARDING INSTALLATION AND REWORK OF SOFT STRIP LED**



# Section Five: Relocating Soft Strip (Optional)



# **Section Six: Wiring Diagrams**

#### General 24VDC Configuration



#### Standard RGB Configuration



### **RGB+W** Configuration



### **Tunable White Configuration**



# **Tunable White Configuration**