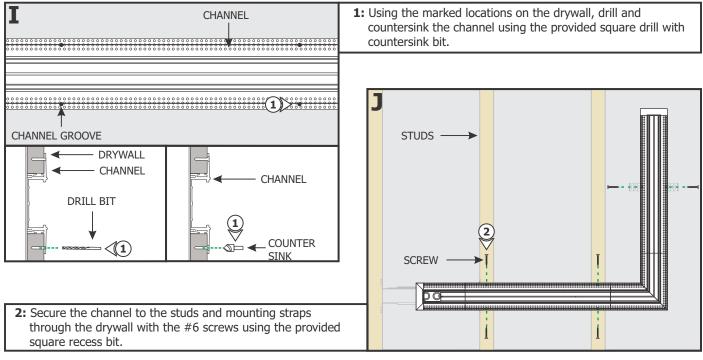

### **Section One: Prepare and Cut the Channel**

3: Cut out the marked area using a "Dremel Multi-Max" or a 6" Fixed Jab Saw. Mark the location of the studs on the drywall.

# **Section Two: Install Channels and Connectors**