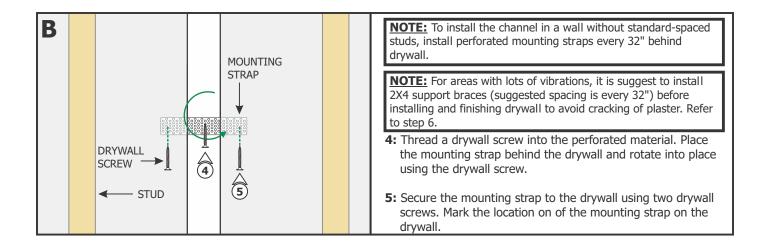

.935.5613 www.PureEdgeLighting.com • info@PureEdgeLighting.com © 2016 PureEdge Lighting. All Rights Reserved.

### Installation Instructions for TruLine 1.6A Channel and Lens



#### IMPORTANT INFORMATION

- This instruction must be used concurrently with other TruLine 1.6A BIY installation instructions.
- This product is wall or ceiling mount.
- This instruction shows a typical installation.

#### SAVE THESE INSTRUCTIONS!



#### **INSTALLATION VIDEO**

Scan with your mobile device to watch a typical installation video or visit https://www.pureedgelighting.com/pure/pure-videos/truline\_1\_6a\_room\_wrap/index.php

### **Section One: Prepare and Cut the Channel**



3: Cut out the marked area using a "Dremel Multi-Max" or a 6" Fixed Jab Saw. Mark the location of the studs on the drywall.







# **Section Two: Install Channels and Connectors**





# **Section Three: Tape and Plaster**







# **5:** Carefully use a flathead screwdriver to remove excess drywall from the internal bevel/edge.

### Section Four: Install LED Soft Strip









#### **IMPORTANT INFORMATION REGARDING INSTALLATION AND REWORK OF SOFT STRIP LED**



# Section Five: Relocating Soft Strip (Optional)



# **Section Six: Wiring Diagrams**

#### General 24VDC Configuration



#### Standard RGB Configuration



### **RGB+W** Configuration



### **Tunable White Configuration**



# **Tunable White Configuration**