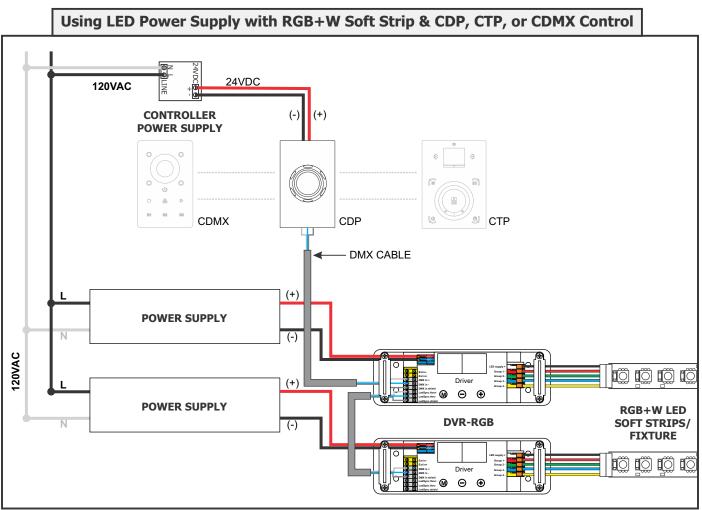

t https://www.pureedgelighting.com/pure/pure-videos/truline\_1\_6a\_room\_wrap/index.php

### **Section One: Prepare and Cut the Channel**



3: Cut out the marked area using a "Dremel Multi-Max" or a 6" Fixed Jab Saw. Mark the location of the studs on the drywall.







# **Section Two: Install Channels and Connectors**





# **Section Three: Tape and Plaster**







# **5:** Carefully use a flathead screwdriver to remove excess drywall from the internal bevel/edge.

### Section Four: Install LED Soft Strip









#### **IMPORTANT INFORMATION REGARDING INSTALLATION AND REWORK OF SOFT STRIP LED**



# Section Five: Relocating Soft Strip (Optional)



# **Section Six: Wiring Diagrams**

#### General 24VDC Configuration



#### Standard RGB Configuration



### **RGB+W** Configuration



### **Tunable White Configuration**



# **Tunable White Configuration**