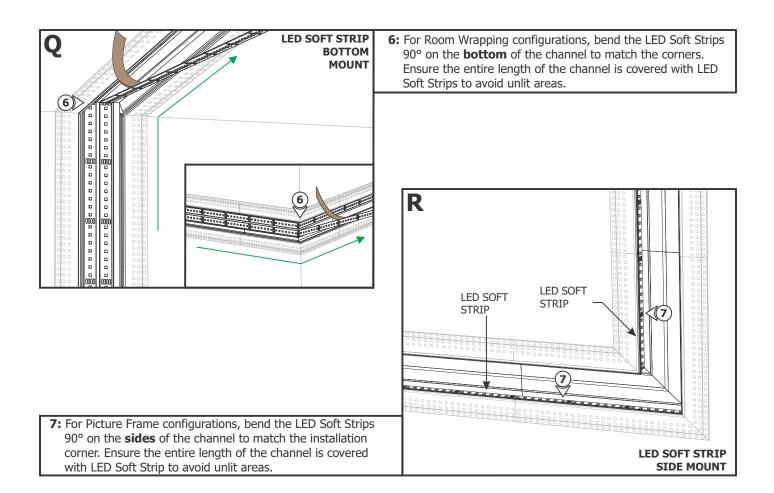

other TruLine 1.6A BIY installation instructions.
- This product is wall or ceiling mount.
- This instruction shows a typical installation.

#### SAVE THESE INSTRUCTIONS!



#### **INSTALLATION VIDEO**

Scan with your mobile device to watch a typical installation video or visit https://www.pureedgelighting.com/pure/pure-videos/truline\_1\_6a\_room\_wrap/index.php

### **Section One: Prepare and Cut the Channel**



3: Cut out the marked area using a "Dremel Multi-Max" or a 6" Fixed Jab Saw. Mark the location of the studs on the drywall.







# **Section Two: Install Channels and Connectors**





# **Section Three: Tape and Plaster**







# **5:** Carefully use a flathead screwdriver to remove excess drywall from the internal bevel/edge.

### Section Four: Install LED Soft Strip









#### **IMPORTANT INFORMATION REGARDING INSTALLATION AND REWORK OF SOFT STRIP LED**



# Section Five: Relocating Soft Strip (Optional)



# **Section Six: Wiring Diagrams**

#### General 24VDC Configuration



#### Standard RGB Configuration



### **RGB+W** Configuration



### **Tunable White Configuration**



# **Tunable White Configuration**