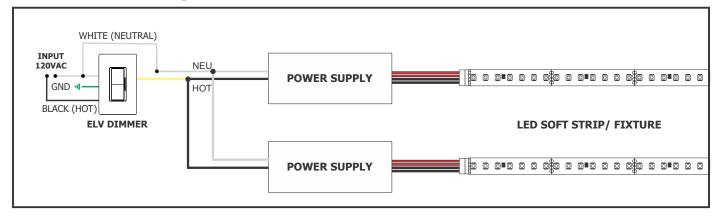

h your mobile device to watch a typical installation video or visit https://www.pureedgelighting.com/pure/pure-videos/truline\_1\_6a\_room\_wrap/index.php

### **Section One: Prepare and Cut the Channel**



3: Cut out the marked area using a "Dremel Multi-Max" or a 6" Fixed Jab Saw. Mark the location of the studs on the drywall.







# **Section Two: Install Channels and Connectors**





# **Section Three: Tape and Plaster**







# **5:** Carefully use a flathead screwdriver to remove excess drywall from the internal bevel/edge.

### Section Four: Install LED Soft Strip









#### **IMPORTANT INFORMATION REGARDING INSTALLATION AND REWORK OF SOFT STRIP LED**



# Section Five: Relocating Soft Strip (Optional)



# **Section Six: Wiring Diagrams**

#### General 24VDC Configuration



#### Standard RGB Configuration



### **RGB+W** Configuration



### **Tunable White Configuration**



# **Tunable White Configuration**