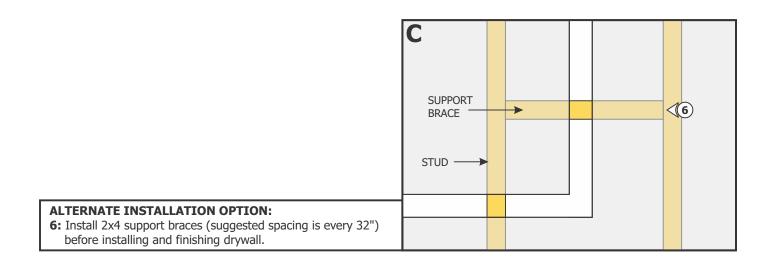

35.5613 www.PureEdgeLighting.com • info@PureEdgeLighting.com © 2016 PureEdge Lighting. All Rights Reserved.

### Installation Instructions for TruLine 1.6A Channel and Lens



#### IMPORTANT INFORMATION

- This instruction must be used concurrently with other TruLine 1.6A BIY installation instructions.
- This product is wall or ceiling mount.
- This instruction shows a typical installation.

#### SAVE THESE INSTRUCTIONS!



#### **INSTALLATION VIDEO**

Scan with your mobile device to watch a typical installation video or visit https://www.pureedgelighting.com/pure/pure-videos/truline\_1\_6a\_room\_wrap/index.php

### **Section One: Prepare and Cut the Channel**



3: Cut out the marked area using a "Dremel Multi-Max" or a 6" Fixed Jab Saw. Mark the location of the studs on the drywall.







# **Section Two: Install Channels and Connectors**





# **Section Three: Tape and Plaster**







# **5:** Carefully use a flathead screwdriver to remove excess drywall from the internal bevel/edge.

### Section Four: Install LED Soft Strip









#### **IMPORTANT INFORMATION REGARDING INSTALLATION AND REWORK OF SOFT STRIP LED**



# Section Five: Relocating Soft Strip (Optional)



# **Section Six: Wiring Diagrams**

#### General 24VDC Configuration



#### Standard RGB Configuration



### **RGB+W** Configuration



### **Tunable White Configuration**



# **Tunable White Configuration**