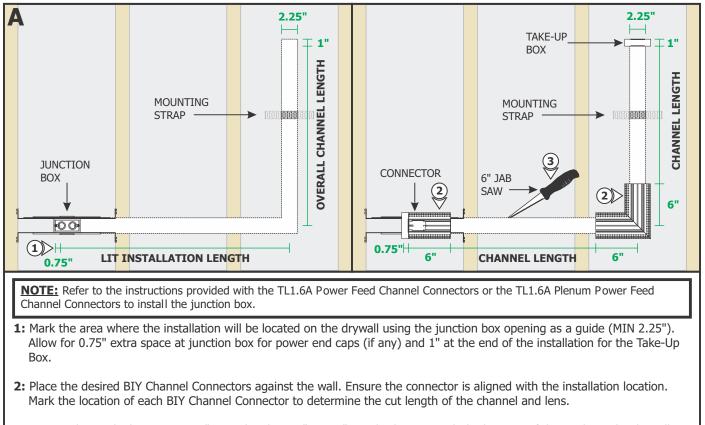

### **Section One: Prepare and Cut the Channel**

3: Cut out the marked area using a "Dremel Multi-Max" or a 6" Fixed Jab Saw. Mark the location of the studs on the drywall.

# **Section Two: Install Channels and Connectors**