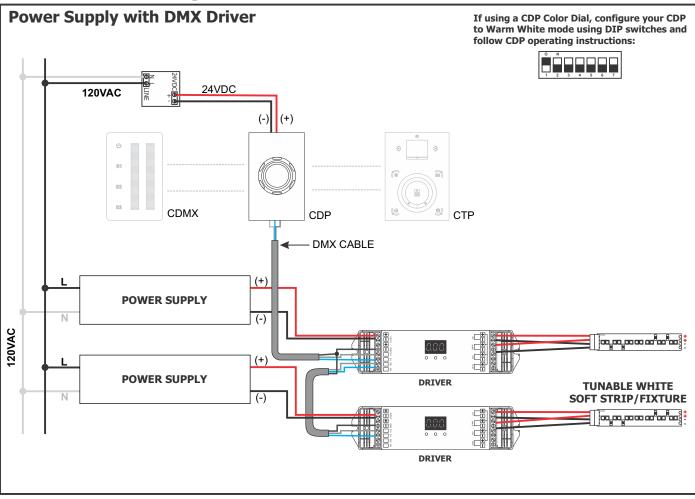

# **Section Six: Wiring Diagrams**

### **Tunable White Configuration**

# **Tunable White Configuration**