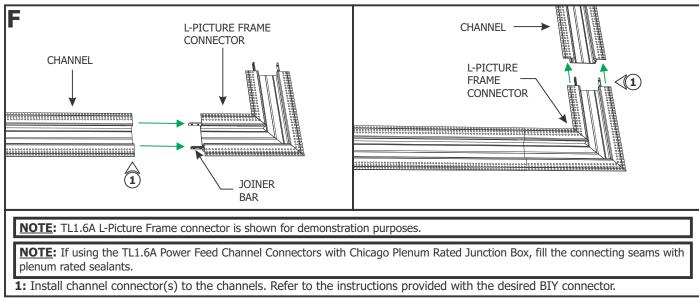

.com © 2016 PureEdge Lighting. All Rights Reserved.

### Installation Instructions for TruLine 1.6A Channel and Lens



#### IMPORTANT INFORMATION

- This instruction must be used concurrently with other TruLine 1.6A BIY installation instructions.
- This product is wall or ceiling mount.
- This instruction shows a typical installation.

#### SAVE THESE INSTRUCTIONS!



#### **INSTALLATION VIDEO**

Scan with your mobile device to watch a typical installation video or visit https://www.pureedgelighting.com/pure/pure-videos/truline\_1\_6a\_room\_wrap/index.php

### **Section One: Prepare and Cut the Channel**



3: Cut out the marked area using a "Dremel Multi-Max" or a 6" Fixed Jab Saw. Mark the location of the studs on the drywall.







# **Section Two: Install Channels and Connectors**





# **Section Three: Tape and Plaster**







# **5:** Carefully use a flathead screwdriver to remove excess drywall from the internal bevel/edge.

### Section Four: Install LED Soft Strip









#### **IMPORTANT INFORMATION REGARDING INSTALLATION AND REWORK OF SOFT STRIP LED**



# Section Five: Relocating Soft Strip (Optional)



# **Section Six: Wiring Diagrams**

#### General 24VDC Configuration



#### Standard RGB Configuration



### **RGB+W** Configuration



### **Tunable White Configuration**



# **Tunable White Configuration**