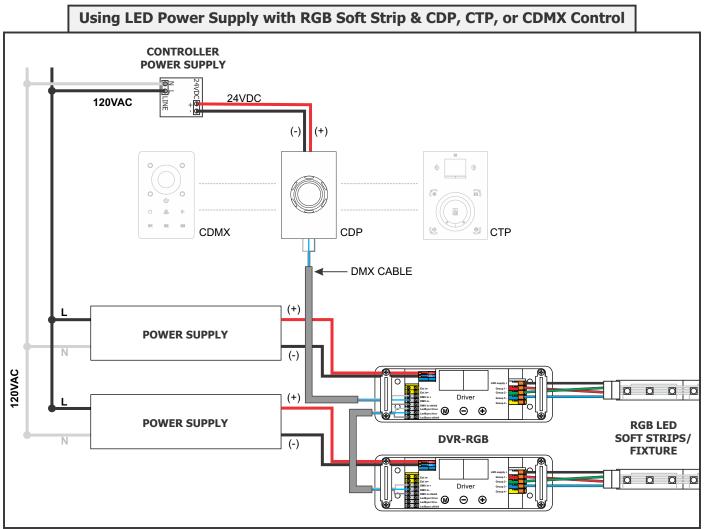

ical installation video or visit https://www.pureedgelighting.com/pure/pure-videos/truline\_1\_6a\_room\_wrap/index.php

### **Section One: Prepare and Cut the Channel**



3: Cut out the marked area using a "Dremel Multi-Max" or a 6" Fixed Jab Saw. Mark the location of the studs on the drywall.







# **Section Two: Install Channels and Connectors**





# **Section Three: Tape and Plaster**







# **5:** Carefully use a flathead screwdriver to remove excess drywall from the internal bevel/edge.

### Section Four: Install LED Soft Strip









#### **IMPORTANT INFORMATION REGARDING INSTALLATION AND REWORK OF SOFT STRIP LED**



# Section Five: Relocating Soft Strip (Optional)



# **Section Six: Wiring Diagrams**

#### General 24VDC Configuration



#### Standard RGB Configuration



### **RGB+W** Configuration



### **Tunable White Configuration**



# **Tunable White Configuration**