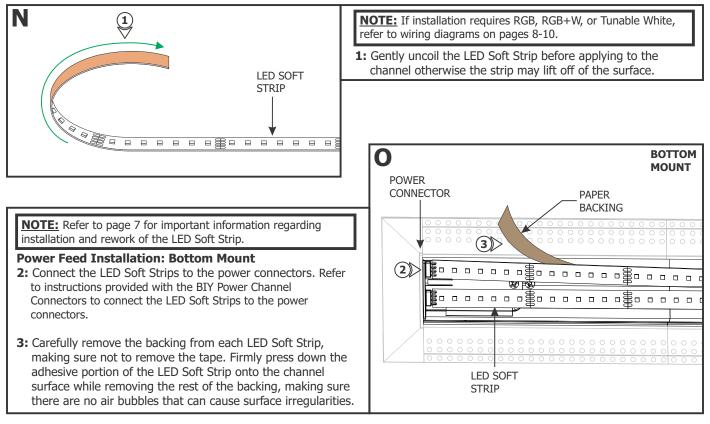

### Section Four: Install LED Soft Strip

#### **IMPORTANT INFORMATION REGARDING INSTALLATION AND REWORK OF SOFT STRIP LED**