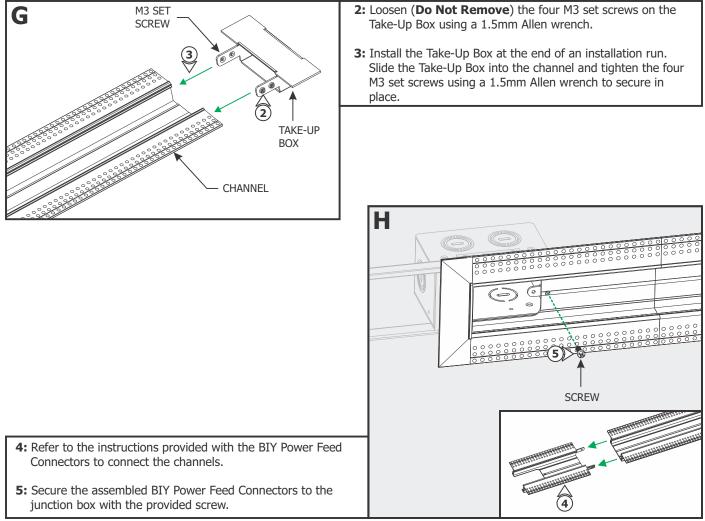

om © 2016 PureEdge Lighting. All Rights Reserved.

### Installation Instructions for TruLine 1.6A Channel and Lens



#### IMPORTANT INFORMATION

- This instruction must be used concurrently with other TruLine 1.6A BIY installation instructions.
- This product is wall or ceiling mount.
- This instruction shows a typical installation.

#### SAVE THESE INSTRUCTIONS!



#### **INSTALLATION VIDEO**

Scan with your mobile device to watch a typical installation video or visit https://www.pureedgelighting.com/pure/pure-videos/truline\_1\_6a\_room\_wrap/index.php

### **Section One: Prepare and Cut the Channel**



3: Cut out the marked area using a "Dremel Multi-Max" or a 6" Fixed Jab Saw. Mark the location of the studs on the drywall.







# **Section Two: Install Channels and Connectors**





# **Section Three: Tape and Plaster**







# **5:** Carefully use a flathead screwdriver to remove excess drywall from the internal bevel/edge.

### Section Four: Install LED Soft Strip









#### **IMPORTANT INFORMATION REGARDING INSTALLATION AND REWORK OF SOFT STRIP LED**



# Section Five: Relocating Soft Strip (Optional)



# **Section Six: Wiring Diagrams**

#### General 24VDC Configuration



#### Standard RGB Configuration



### **RGB+W** Configuration



### **Tunable White Configuration**



# **Tunable White Configuration**