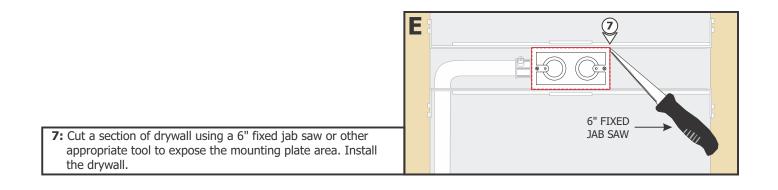

### Section Two: Prepare and Install the End Feed Power Connector

**4:** Slide a channel onto the joiner bars and tighten the two M3 set screws using a 1.5mm Allen wrench.

**10:** Replace the trap door and secure using the Phillips screw.