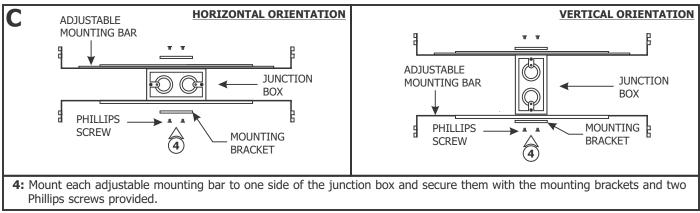

### Section Two: Prepare and Install the End Feed Power Connector

**4:** Slide a channel onto the joiner bars and tighten the two M3 set screws using a 1.5mm Allen wrench.

**10:** Replace the trap door and secure using the Phillips screw.