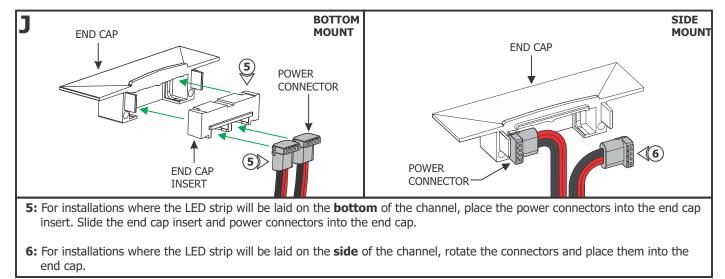

### Section Two: Prepare and Install the End Feed Power Connector

**4:** Slide a channel onto the joiner bars and tighten the two M3 set screws using a 1.5mm Allen wrench.

**10:** Replace the trap door and secure using the Phillips screw.