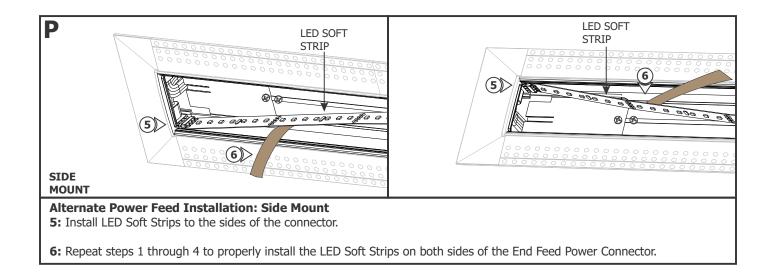

## Section Three: Install the LED Soft Strip

**1:** Gently uncoil the LED Soft Strip before applying to the channel otherwise the strip may lift off of the surface.