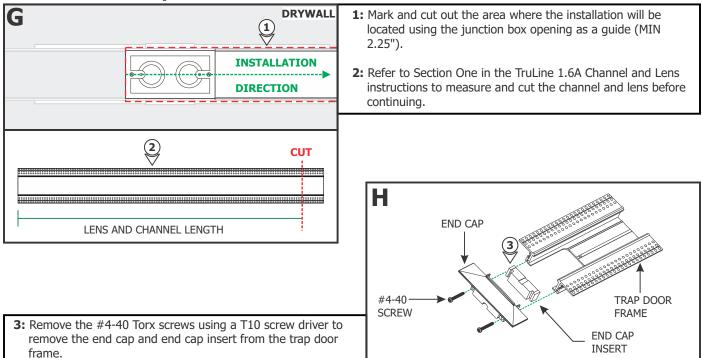

### Section Two: Prepare and Install the End Feed Power Connector

**4:** Slide a channel onto the joiner bars and tighten the two M3 set screws using a 1.5mm Allen wrench.

**10:** Replace the trap door and secure using the Phillips screw.