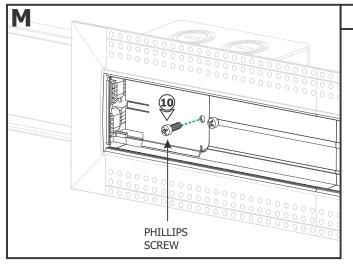

### Section Two: Prepare and Install the End Feed Power Connector

**4:** Slide a channel onto the joiner bars and tighten the two M3 set screws using a 1.5mm Allen wrench.

**10:** Replace the trap door and secure using the Phillips screw.