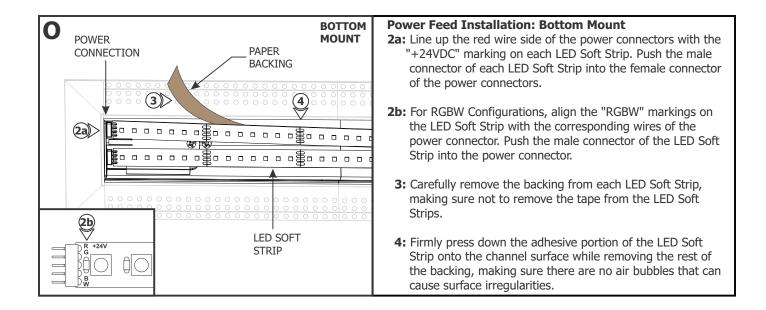

## Section Three: Install the LED Soft Strip

**1:** Gently uncoil the LED Soft Strip before applying to the channel otherwise the strip may lift off of the surface.