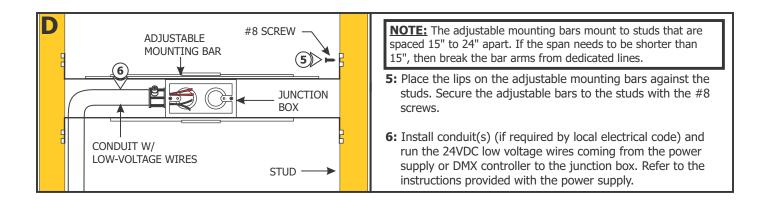

### Section Two: Prepare and Install the End Feed Power Connector

**4:** Slide a channel onto the joiner bars and tighten the two M3 set screws using a 1.5mm Allen wrench.

**10:** Replace the trap door and secure using the Phillips screw.