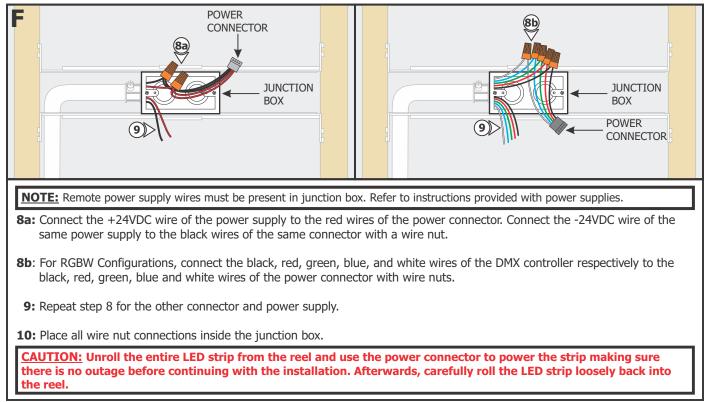

### Section Two: Prepare and Install the End Feed Power Connector

**4:** Slide a channel onto the joiner bars and tighten the two M3 set screws using a 1.5mm Allen wrench.

**10:** Replace the trap door and secure using the Phillips screw.