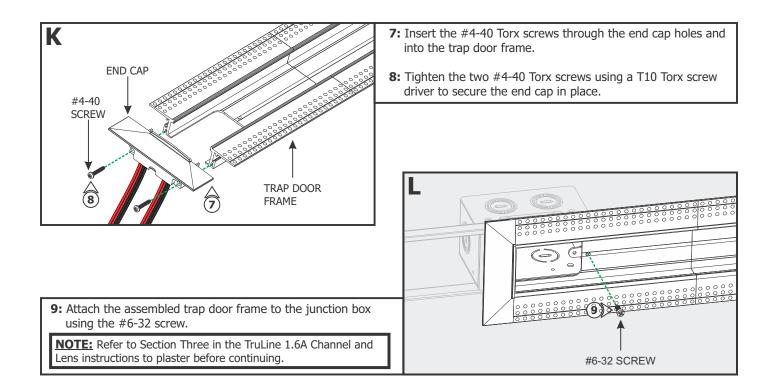

### Section Two: Prepare and Install the End Feed Power Connector

**4:** Slide a channel onto the joiner bars and tighten the two M3 set screws using a 1.5mm Allen wrench.

**10:** Replace the trap door and secure using the Phillips screw.