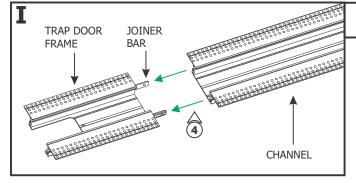

### Section Two: Prepare and Install the End Feed Power Connector

**4:** Slide a channel onto the joiner bars and tighten the two M3 set screws using a 1.5mm Allen wrench.

**10:** Replace the trap door and secure using the Phillips screw.