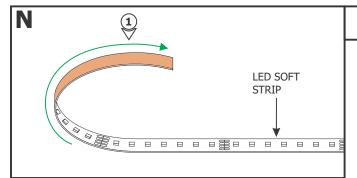

## Section Three: Install the LED Soft Strip

**1:** Gently uncoil the LED Soft Strip before applying to the channel otherwise the strip may lift off of the surface.