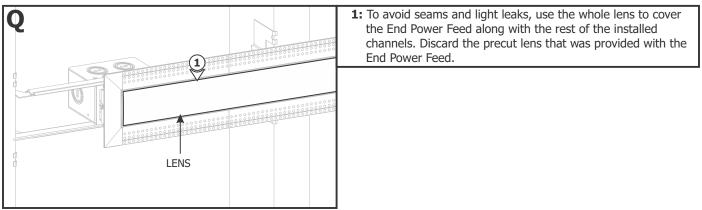

ne 1.6A End Feed Power Channel Connector

#### **IMPORTANT INFORMATION**

- This instruction must be used concurrently with other TruLine 1.6A BIY installation instructions.
- This product is wall or ceiling mount.
- This instruction shows a typical installation.

SAVE THESE INSTRUCTIONS!



# Section One: Install the Junction Box











### Section Two: Prepare and Install the End Feed Power Connector





**4:** Slide a channel onto the joiner bars and tighten the two M3 set screws using a 1.5mm Allen wrench.







**10:** Replace the trap door and secure using the Phillips screw.

## Section Three: Install the LED Soft Strip



**1:** Gently uncoil the LED Soft Strip before applying to the channel otherwise the strip may lift off of the surface.





#### **Section Four: Lenses**