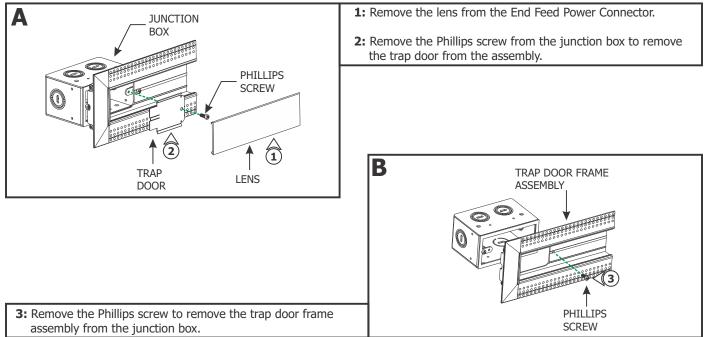

### Section Two: Prepare and Install the End Feed Power Connector

**4:** Slide a channel onto the joiner bars and tighten the two M3 set screws using a 1.5mm Allen wrench.

**10:** Replace the trap door and secure using the Phillips screw.