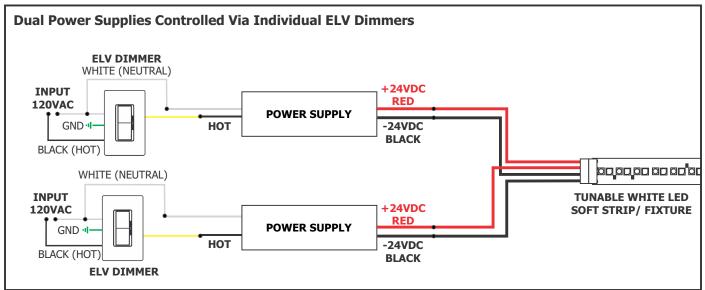

tallation and rework of the LED Soft Strip.

PAPER

P

 Alternate Power Feed Installation: Side Mount 4: Connect the LED Soft Strip to the power connector.

POWER

CONNECTOR

**5:** Repeat step 3 to properly install the LED Soft Strip on the side of the channel.

LED SOFT

STRIP

4: Connect the 5: Repeat step side of the 5: Repeat step side of the

LED SOFT STRIP

LED STRIP SIDE MOUNT **5:** Carefully use a flathead screwdriver to remove excess drywall from the internal bevel/edge.





#### **IMPORTANT INFORMATION REGARDING INSTALLATION AND REWORK OF SOFT STRIP LED**



# Section Five: Relocating Soft Strip (Optional)



# **General Wiring Diagrams**

### **24VDC Configuration**



#### **Standard RGB Configuration**



#### **RGB+W** Configuration



### **Tunable White Configuration**



### **Tunable White Configuration**