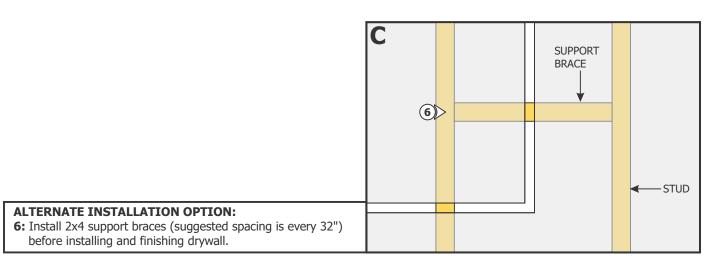

1718 W. Fullerton Chicago, IL 60614 Ph: 773.770.1195 • Fax: 773.935.5613 www.PureEdgeLighting.com • info@PureEdgeLighting.com © 2016 PureEdge Lighting. All Rights Reserved.

## Installation Instructions for TruLine 1A Channel and Lens



#### **IMPORTANT INFORMATION**

- This instruction must be used concurrently with other
- TruLine 1A BIY installation instructions.
- This product is wall or ceiling mount.
- This instruction shows a typical installation.

### SAVE THESE INSTRUCTIONS!



### **INSTALLATION VIDEO**

Scan with your mobile device to watch a typical installation video or visit https://www.pureedgelighting.com/pure/pure-videos/truline\_5a\_picture\_frame/index.php

## Section One: Prepare and Cut the Channel









# **Section Two: Install Channels and Connectors**



## **Section Three: Tape and Plaster**









# Section Four: Install LED Soft Strip



**3:** Carefully remove the backing from the LED Soft Strip, making sure not to remove the tape. Firmly press down the adhesive portion of the LED Soft Strip onto the channel surface while removing the rest of the backing, making sure there are no air bubbles that can cause surface irregularities.

**NOTE:** Refer to page 7 for important information regarding installation and rework of the LED Soft Strip.

PAPER

P

 Alternate Power Feed Installation: Side Mount 4: Connect the LED Soft Strip to the power connector.

POWER

CONNECTOR

**5:** Repeat step 3 to properly install the LED Soft Strip on the side of the channel.

LED SOFT

STRIP

4: Con