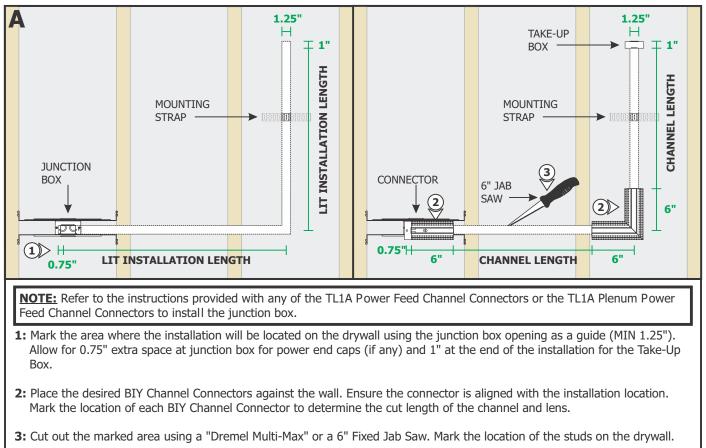

## Section One: Prepare and Cut the Channel

# **Section Two: Install Channels and Connectors**