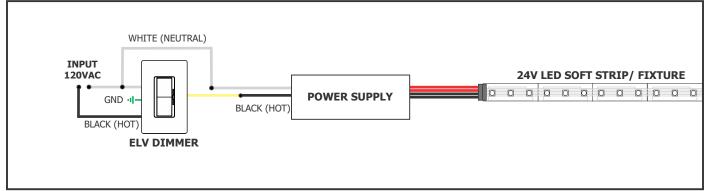

bles that can cause surface irregularities.

**NOTE:** Refer to page 7 for important information regarding installation and rework of the LED Soft Strip.

PAPER

P

 Alternate Power Feed Installation: Side Mount 4: Connect the LED Soft Strip to the power connector.

POWER

CONNECTOR

**5:** Repeat step 3 to properly install the LED Soft Strip on the side of the channel.

LED SOFT

STRIP

4: Connect the 5: Repeat step side of the 5: Repeat step side of the

LED SOFT STRIP

LED STRIP SIDE MOUNT **5:** Carefully use a flathead screwdriver to remove excess drywall from the internal bevel/edge.





#### **IMPORTANT INFORMATION REGARDING INSTALLATION AND REWORK OF SOFT STRIP LED**



# Section Five: Relocating Soft Strip (Optional)



# **General Wiring Diagrams**

### **24VDC Configuration**



#### **Standard RGB Configuration**



#### **RGB+W** Configuration



### **Tunable White Configuration**



### **Tunable White Configuration**