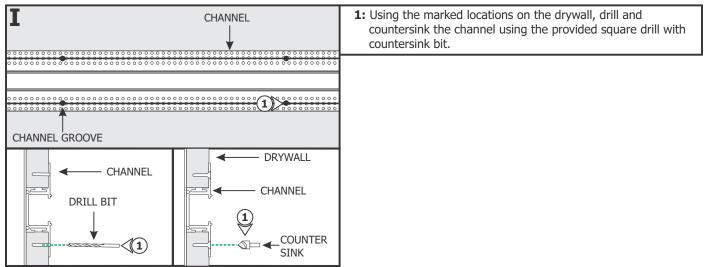

14 Ph: 773.770.1195 • Fax: 773.935.5613 www.PureEdgeLighting.com • info@PureEdgeLighting.com © 2016 PureEdge Lighting. All Rights Reserved.

## Installation Instructions for TruLine 1A Channel and Lens



#### **IMPORTANT INFORMATION**

- This instruction must be used concurrently with other
- TruLine 1A BIY installation instructions.
- This product is wall or ceiling mount.
- This instruction shows a typical installation.

### SAVE THESE INSTRUCTIONS!



### **INSTALLATION VIDEO**

Scan with your mobile device to watch a typical installation video or visit https://www.pureedgelighting.com/pure/pure-videos/truline\_5a\_picture\_frame/index.php

## Section One: Prepare and Cut the Channel









# **Section Two: Install Channels and Connectors**



## **Section Three: Tape and Plaster**









# Section Four: Install LED Soft Strip



**3:** Carefully remove the backing from the LED Soft Strip, making sure not to remove the tape. Firmly press down the adhesive portion of the LED Soft Strip onto the channel surface while removing the rest of the backing, making sure there are no air bubbles that can cause surface irregularities.

**NOTE:** Refer to page 7 for important information regarding installation and rework of the LED Soft Strip.

PAPER

P

 Alternate Power Feed Installation: Side Mount 4: Connect the LED Soft Strip to the power connector.

POWER

CONNECTOR

**5:** Repeat step 3 to properly install the LED Soft Strip on the side of the channel.

LED SOFT

STRIP

4: Connect the 5: Repeat step side of the 5: Repeat step side of the

LED SOFT STRIP

LED STRIP SIDE MOU