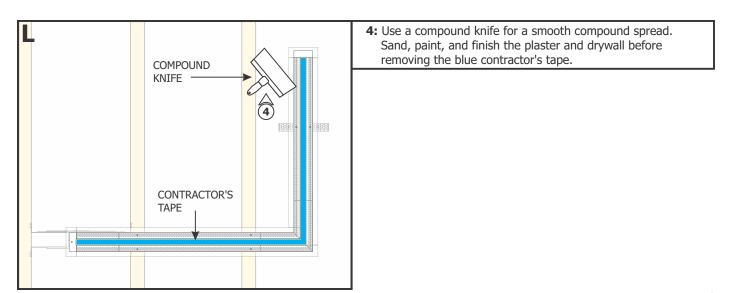

## **Section Three: Tape and Plaster**

POWER

CONNECTOR

**5:** Repeat step 3 to properly install the LED Soft Strip on the side of the channel.

LED SOFT

STRIP

4: Connect the 5: Repeat step side of the 5: Repeat step side of the

LED SOFT STRIP

LED STRIP SIDE MOUNT **5:** Carefully use a flathead screwdriver to remove excess drywall from the internal bevel/edge.