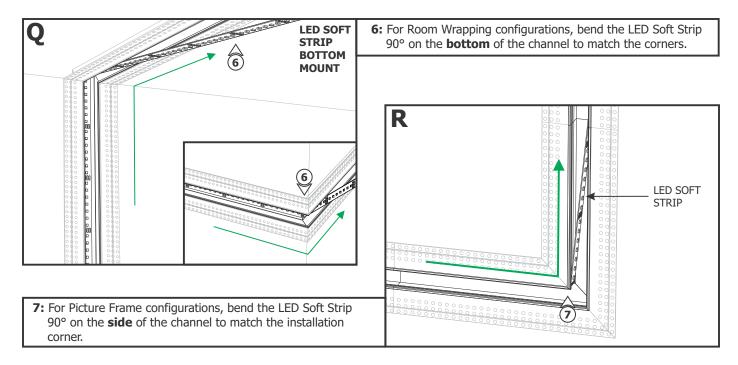

# Section Four: Install LED Soft Strip

**3:** Carefully remove the backing from the LED Soft Strip, making sure not to remove the tape. Firmly press down the adhesive portion of the LED Soft Strip onto the channel surface while removing the rest of the backing, making sure there are no air bubbles that can cause surface irregularities.