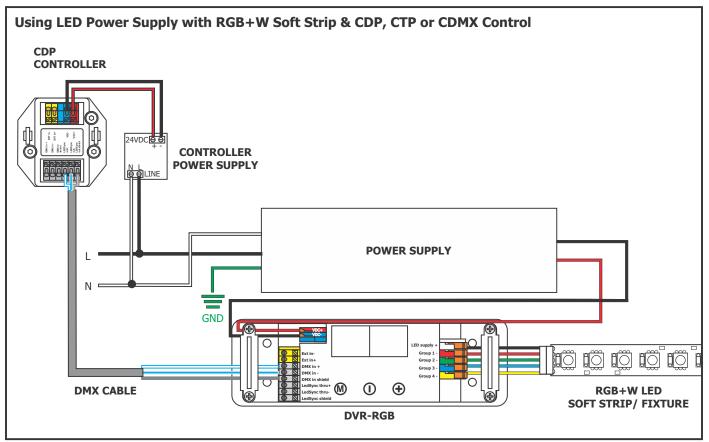

for important information regarding installation and rework of the LED Soft Strip.

PAPER

P

 Alternate Power Feed Installation: Side Mount 4: Connect the LED Soft Strip to the power connector.

POWER

CONNECTOR

**5:** Repeat step 3 to properly install the LED Soft Strip on the side of the channel.

LED SOFT

STRIP

4: Connect the 5: Repeat step side of the 5: Repeat step side of the

LED SOFT STRIP

LED STRIP SIDE MOUNT **5:** Carefully use a flathead screwdriver to remove excess drywall from the internal bevel/edge.





#### **IMPORTANT INFORMATION REGARDING INSTALLATION AND REWORK OF SOFT STRIP LED**



# Section Five: Relocating Soft Strip (Optional)



# **General Wiring Diagrams**

### **24VDC Configuration**



#### **Standard RGB Configuration**



#### **RGB+W** Configuration



### **Tunable White Configuration**



### **Tunable White Configuration**