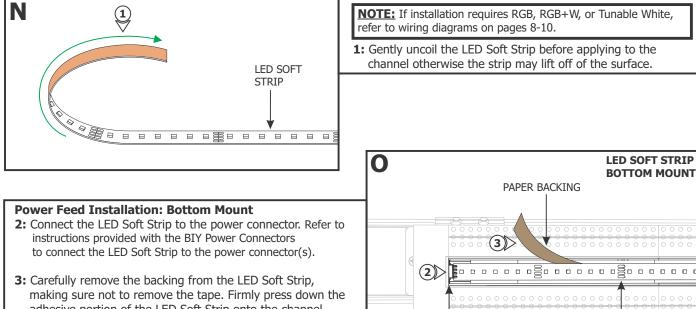

# Section Four: Install LED Soft Strip

**3:** Carefully remove the backing from the LED Soft Strip, making sure not to remove the tape. Firmly press down the adhesive portion of the LED Soft Strip onto the channel surface while removing the rest of the backing, making sure there are no air bubbles that can cause surface irregularities.

**NOTE:** Refer to page 7 for important information regarding installation and rework of the LED Soft Strip.

PAPER

P

 Alternate Power Feed Installation: Side Mount 4: Connect the LED Soft Strip to the power connector.