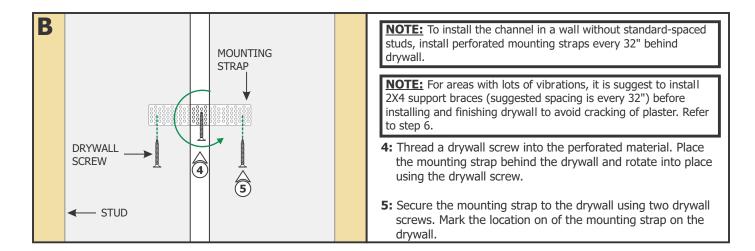

1718 W. Fullerton Chicago, IL 60614 Ph: 773.770.1195 • Fax: 773.935.5613 www.PureEdgeLighting.com • info@PureEdgeLighting.com © 2016 PureEdge Lighting. All Rights Reserved.

## Installation Instructions for TruLine 1A Channel and Lens



#### **IMPORTANT INFORMATION**

- This instruction must be used concurrently with other
- TruLine 1A BIY installation instructions.
- This product is wall or ceiling mount.
- This instruction shows a typical installation.

### SAVE THESE INSTRUCTIONS!



### **INSTALLATION VIDEO**

Scan with your mobile device to watch a typical installation video or visit https://www.pureedgelighting.com/pure/pure-videos/truline\_5a\_picture\_frame/index.php

## Section One: Prepare and Cut the Channel









# **Section Two: Install Channels and Connectors**



## **Section Three: Tape and Plaster**









# Section Four: Install LED Soft Strip



**3:** Carefully remove the backing from the LED Soft Strip, making sure not to remove the tape. Firmly press down the adhesive portion of the LED Soft Strip onto the channel surface while removing the rest of the backing, making sure there are no air bubbles that can cause surface irregularities.

**NOTE:** Refer to page 7 for important information regarding installation and rework of the LED Soft Strip.

PAPER

P

 Alternate Power Feed Installation: Side Mount 4: Connect the LED Soft Strip to the power connector.

POWER

CONNECTOR

**5:** Repeat step 3 to properly install the LED Soft Strip on the side of the channel.

LED SOFT

STRIP

4: C