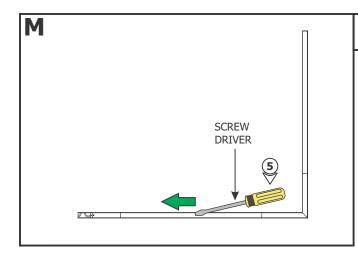

POWER

CONNECTOR

**5:** Repeat step 3 to properly install the LED Soft Strip on the side of the channel.

LED SOFT

STRIP

4: Connect the 5: Repeat step side of the 5: Repeat step side of the

LED SOFT STRIP

LED STRIP SIDE MOUNT **5:** Carefully use a flathead screwdriver to remove excess drywall from the internal bevel/edge.