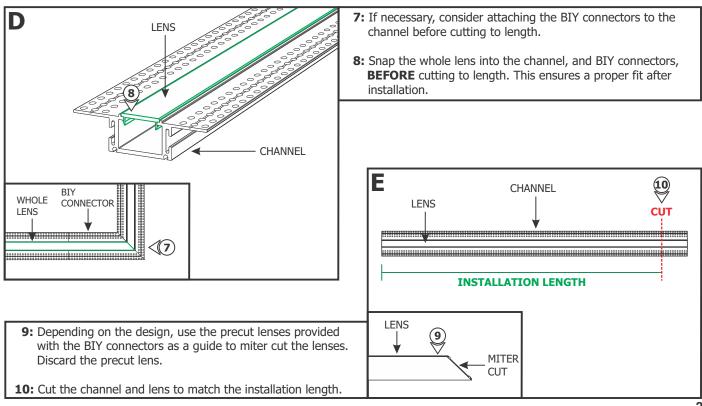

1718 W. Fullerton Chicago, IL 60614 Ph: 773.770.1195 • Fax: 773.935.5613 www.PureEdgeLighting.com • info@PureEdgeLighting.com © 2016 PureEdge Lighting. All Rights Reserved.

## Installation Instructions for TruLine 1A Channel and Lens



#### **IMPORTANT INFORMATION**

- This instruction must be used concurrently with other
- TruLine 1A BIY installation instructions.
- This product is wall or ceiling mount.
- This instruction shows a typical installation.

### SAVE THESE INSTRUCTIONS!



### **INSTALLATION VIDEO**

Scan with your mobile device to watch a typical installation video or visit https://www.pureedgelighting.com/pure/pure-videos/truline\_5a\_picture\_frame/index.php

## Section One: Prepare and Cut the Channel









# **Section Two: Install Channels and Connectors**



## **Section Three: Tape and Plaster**









# Section Four: Install LED Soft Strip



**3:** Carefully remove the backing from the LED Soft Strip, making sure not to remove the tape. Firmly press down the adhesive portion of the LED Soft Strip onto the channel surface while removing the rest of the backing, making sure there are no air bubbles that can cause surface irregularities.

**NOTE:** Refer to page 7 for important information regarding installation and rework of the LED Soft Strip.

PAPER

P

 Alternate Power Feed Installation: Side Mount 4: Connect the LED Soft Strip to the power connector.

POWER

CONNECTOR

**5:** Repeat step 3 to properly install the LED Soft Strip on the side of the channel.

LED SOFT

STRIP

4: Conne