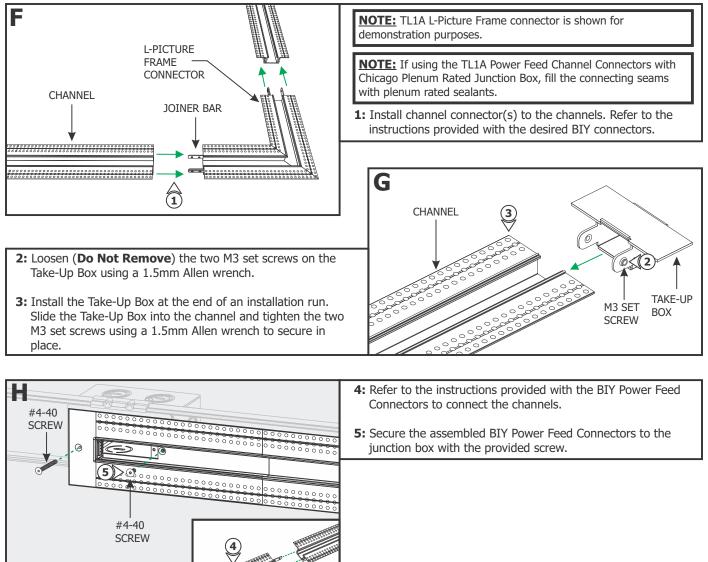

1718 W. Fullerton Chicago, IL 60614 Ph: 773.770.1195 • Fax: 773.935.5613 www.PureEdgeLighting.com • info@PureEdgeLighting.com © 2016 PureEdge Lighting. All Rights Reserved.

## Installation Instructions for TruLine 1A Channel and Lens



#### **IMPORTANT INFORMATION**

- This instruction must be used concurrently with other
- TruLine 1A BIY installation instructions.
- This product is wall or ceiling mount.
- This instruction shows a typical installation.

### SAVE THESE INSTRUCTIONS!



### **INSTALLATION VIDEO**

Scan with your mobile device to watch a typical installation video or visit https://www.pureedgelighting.com/pure/pure-videos/truline\_5a\_picture\_frame/index.php

## Section One: Prepare and Cut the Channel









# **Section Two: Install Channels and Connectors**



## **Section Three: Tape and Plaster**









# Section Four: Install LED Soft Strip



**3:** Carefully remove the backing from the LED Soft Strip, making sure not to remove the tape. Firmly press down the adhesive portion of the LED Soft Strip onto the channel surface while removing the rest of the backing, making sure there are no air bubbles that can cause surface irregularities.

**NOTE:** Refer to page 7 for important information regarding installation and rework of the LED Soft Strip.

PAPER

P

 Alternate Power Feed Installation: Side Mount 4: Connect the LED Soft Strip to the power connector.

POWER

CONNECTOR

**5:** Repeat step 3 to properly install the LED Soft Strip on the side of the channel.

LED SOFT

STRIP

4: Connect the 5: Repeat step side of the 5: Repeat step side