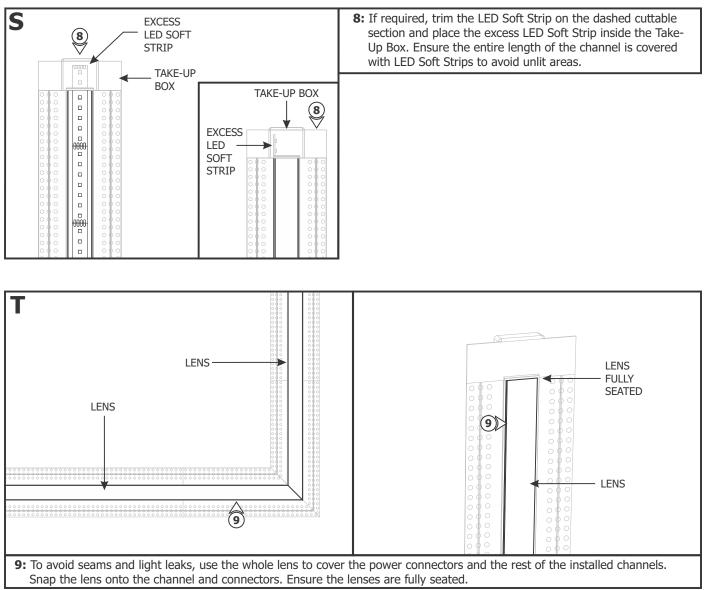

# Section Four: Install LED Soft Strip

**3:** Carefully remove the backing from the LED Soft Strip, making sure not to remove the tape. Firmly press down the adhesive portion of the LED Soft Strip onto the channel surface while removing the rest of the backing, making sure there are no air bubbles that can cause surface irregularities.

**NOTE:** Refer to page 7 for important information regarding installation and rework of the LED Soft Strip.

PAPER

P

 Alternate Power Feed Installation: Side Mount 4: Connect the LED Soft Strip to the power connector.