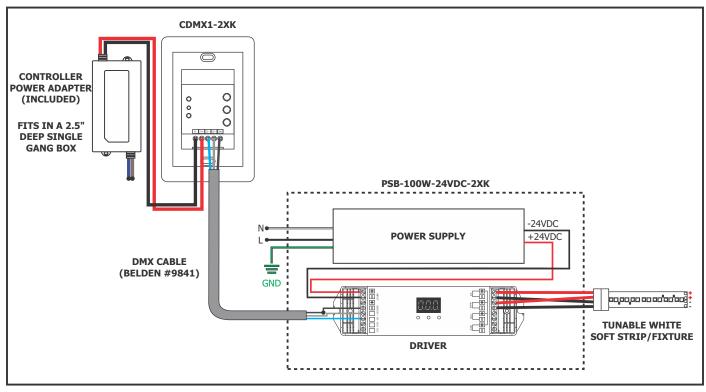

rip.

PAPER

P

 Alternate Power Feed Installation: Side Mount 4: Connect the LED Soft Strip to the power connector.

POWER

CONNECTOR

**5:** Repeat step 3 to properly install the LED Soft Strip on the side of the channel.

LED SOFT

STRIP

4: Connect the 5: Repeat step side of the 5: Repeat step side of the

LED SOFT STRIP

LED STRIP SIDE MOUNT **5:** Carefully use a flathead screwdriver to remove excess drywall from the internal bevel/edge.





#### **IMPORTANT INFORMATION REGARDING INSTALLATION AND REWORK OF SOFT STRIP LED**



# Section Five: Relocating Soft Strip (Optional)



# **General Wiring Diagrams**

### **24VDC Configuration**



#### **Standard RGB Configuration**



#### **RGB+W** Configuration



### **Tunable White Configuration**



### **Tunable White Configuration**