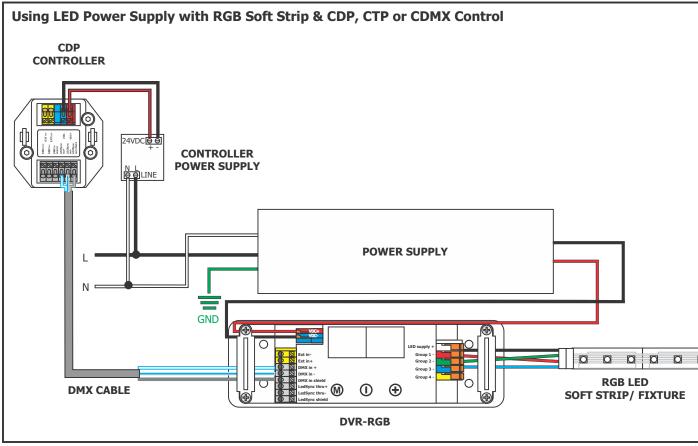

ies.

**NOTE:** Refer to page 7 for important information regarding installation and rework of the LED Soft Strip.

PAPER

P

 Alternate Power Feed Installation: Side Mount 4: Connect the LED Soft Strip to the power connector.

POWER

CONNECTOR

**5:** Repeat step 3 to properly install the LED Soft Strip on the side of the channel.

LED SOFT

STRIP

4: Connect the 5: Repeat step side of the 5: Repeat step side of the

LED SOFT STRIP

LED STRIP SIDE MOUNT **5:** Carefully use a flathead screwdriver to remove excess drywall from the internal bevel/edge.





#### **IMPORTANT INFORMATION REGARDING INSTALLATION AND REWORK OF SOFT STRIP LED**



# Section Five: Relocating Soft Strip (Optional)



# **General Wiring Diagrams**

### **24VDC Configuration**



#### **Standard RGB Configuration**



#### **RGB+W** Configuration



### **Tunable White Configuration**



### **Tunable White Configuration**