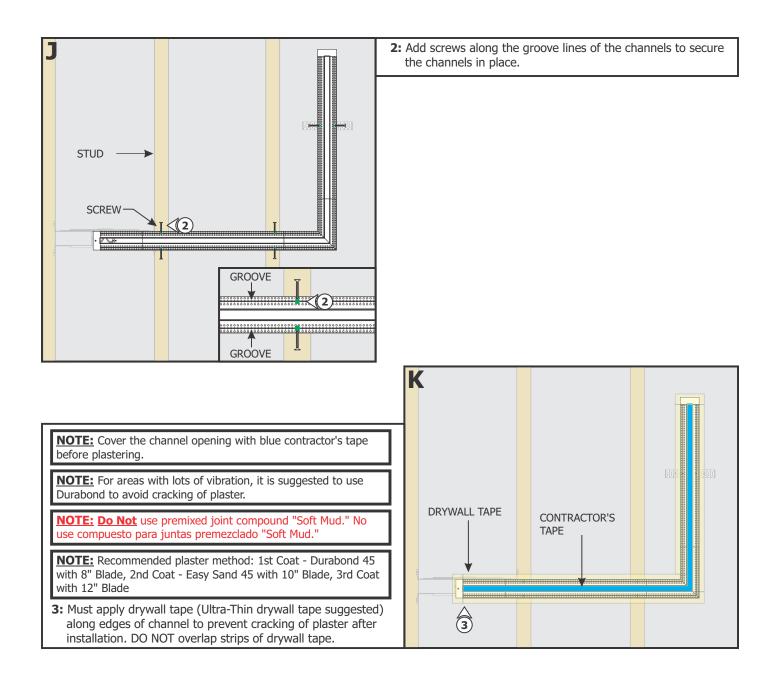

Ph: 773.770.1195 • Fax: 773.935.5613 www.PureEdgeLighting.com • info@PureEdgeLighting.com © 2016 PureEdge Lighting. All Rights Reserved.

## Installation Instructions for TruLine 1A Channel and Lens



#### **IMPORTANT INFORMATION**

- This instruction must be used concurrently with other
- TruLine 1A BIY installation instructions.
- This product is wall or ceiling mount.
- This instruction shows a typical installation.

### SAVE THESE INSTRUCTIONS!



### **INSTALLATION VIDEO**

Scan with your mobile device to watch a typical installation video or visit https://www.pureedgelighting.com/pure/pure-videos/truline\_5a\_picture\_frame/index.php

## Section One: Prepare and Cut the Channel









# **Section Two: Install Channels and Connectors**



## **Section Three: Tape and Plaster**









# Section Four: Install LED Soft Strip



**3:** Carefully remove the backing from the LED Soft Strip, making sure not to remove the tape. Firmly press down the adhesive portion of the LED Soft Strip onto the channel surface while removing the rest of the backing, making sure there are no air bubbles that can cause surface irregularities.

**NOTE:** Refer to page 7 for important information regarding installation and rework of the LED Soft Strip.

PAPER

P

 Alternate Power Feed Installation: Side Mount 4: Connect the LED Soft Strip to the power connector.

POWER

CONNECTOR

**5:** Repeat step 3 to properly install the LED Soft Strip on the side of the channel.

LED SOFT

STRIP

4: Connect the 5: Repeat step side of the 5: Repeat step side of the

LED SOFT STRIP

LED STRIP SIDE MOUNT