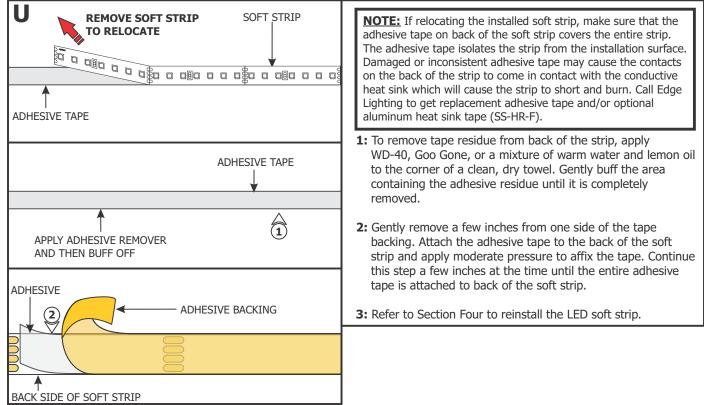

ving the rest of the backing, making sure there are no air bubbles that can cause surface irregularities.

**NOTE:** Refer to page 7 for important information regarding installation and rework of the LED Soft Strip.

PAPER

P

 Alternate Power Feed Installation: Side Mount 4: Connect the LED Soft Strip to the power connector.

POWER

CONNECTOR

**5:** Repeat step 3 to properly install the LED Soft Strip on the side of the channel.

LED SOFT

STRIP

4: Connect the 5: Repeat step side of the 5: Repeat step side of the

LED SOFT STRIP

LED STRIP SIDE MOUNT **5:** Carefully use a flathead screwdriver to remove excess drywall from the internal bevel/edge.





#### **IMPORTANT INFORMATION REGARDING INSTALLATION AND REWORK OF SOFT STRIP LED**



# Section Five: Relocating Soft Strip (Optional)



# **General Wiring Diagrams**

### **24VDC Configuration**



#### **Standard RGB Configuration**



#### **RGB+W** Configuration



### **Tunable White Configuration**



### **Tunable White Configuration**