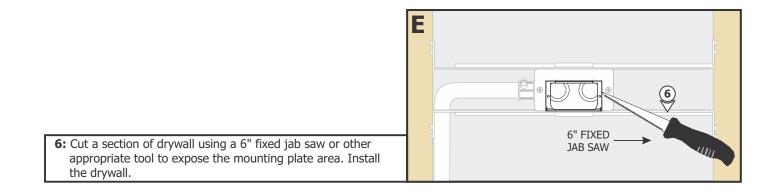

8: Place all wire nut connections inside the junction box.

<u>CAUTION:</u> Unroll the entire LED strip from the reel and use the power connector to power the strip making sure there is no outage before continuing with the installation. Afterwards, carefully roll the LED strip loosely back into the reel.