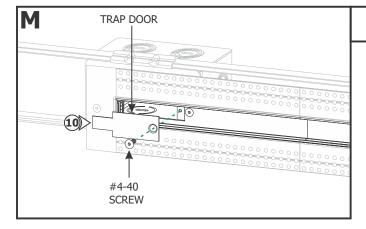

7: Slide the end cap insert and power connector into the end cap.

**10:** Replace the trap door and secure using the #4-40 screw with a 1/16" Allen wrench.