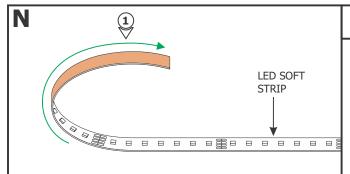

## Section Three: Install the LED Soft Strip

**1:** Gently uncoil the LED Soft Strip before applying to the channel otherwise the strip may lift off of the surface.