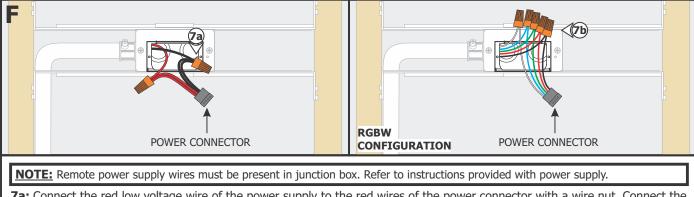

## Section One: Install the Junction Box

**7a:** Connect the red low voltage wire of the power supply to the red wires of the power connector with a wire nut. Connect the black low voltage wire of the power supply to the black wires of the power connect with a wire nut.

**7b:** For RGBW Configurations, connect the black, red, green, blue, and white wires of the DMX controller respectively to the black, red, green, blue, and white wires of the power connector with wire nuts.