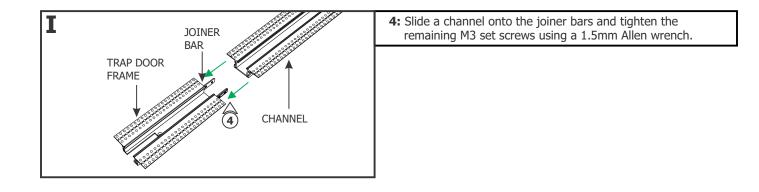

7: Slide the end cap insert and power connector into the end cap.

**10:** Replace the trap door and secure using the #4-40 screw with a 1/16" Allen wrench.