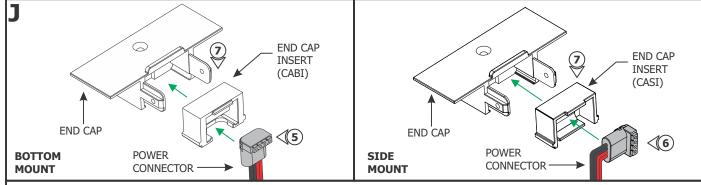

## Section Two: Prepare and Install the End Feed Power Connector

**5:** For installations where the LED Soft Strip will be laid on the bottom of the channel, place the power connector into the end cap insert (CABI).

**6**: For installations where the LED Soft Strip will be laid on the side of the channel, rotate the connector and bend the power connection wires to place the power connector into the end cap insert (CASI).