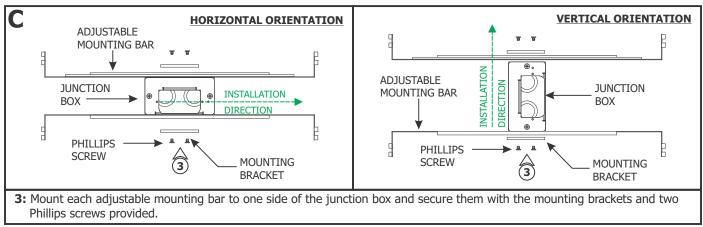

## Section One: Install the Junction Box

**7a:** Connect the red low voltage wire of the power supply to the red wires of the power connector with a wire nut. Connect the black low voltage wire of the power supply to the black wires of the power connect with a wire nut.