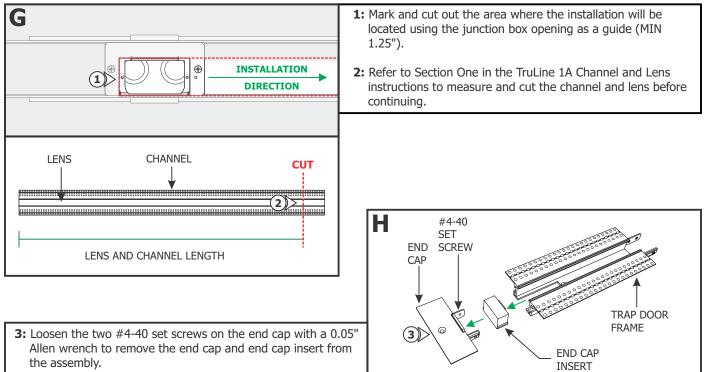

# This product is wall or ceiling mount. This instruction shows a typical installation.

- This instruction must be used concurrently with other

SAVE THESE INSTRUCTIONS!

TruLine 1A BIY installation instructions.