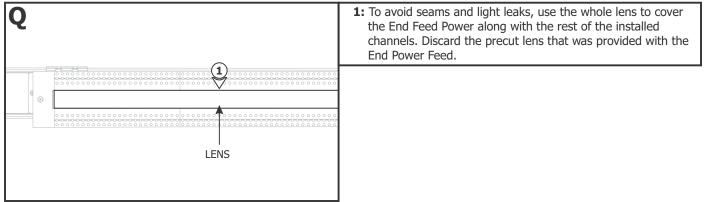

## Section Two: Prepare and Install the End Feed Power Connector







**5:** For installations where the LED Soft Strip will be laid on the bottom of the channel, place the power connector into the end cap insert (CABI).

**6**: For installations where the LED Soft Strip will be laid on the side of the channel, rotate the connector and bend the power connection wires to place the power connector into the end cap insert (CASI).

7: Slide the end cap insert and power connector into the end cap.





**10:** Replace the trap door and secure using the #4-40 screw with a 1/16" Allen wrench.

## Section Three: Install the LED Soft Strip



**1:** Gently uncoil the LED Soft Strip before applying to the channel otherwise the strip may lift off of the surface.





### **Section Four: Lenses**