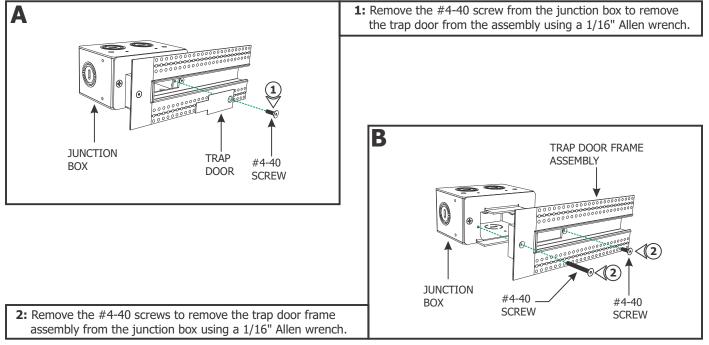

7: Slide the end cap insert and power connector into the end cap.

**10:** Replace the trap door and secure using the #4-40 screw with a 1/16" Allen wrench.