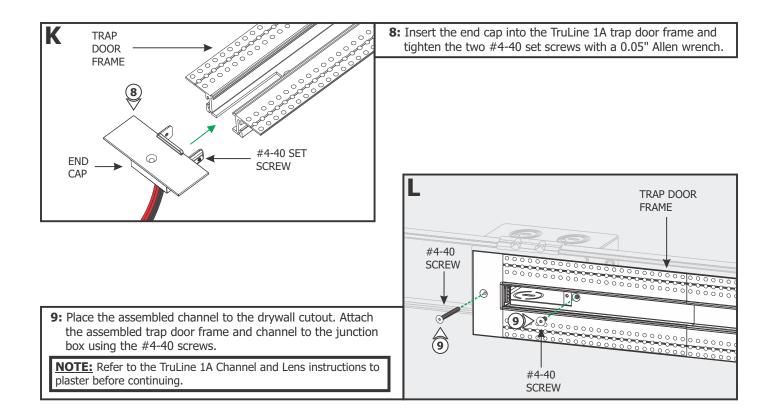

7: Slide the end cap insert and power connector into the end cap.

**10:** Replace the trap door and secure using the #4-40 screw with a 1/16" Allen wrench.