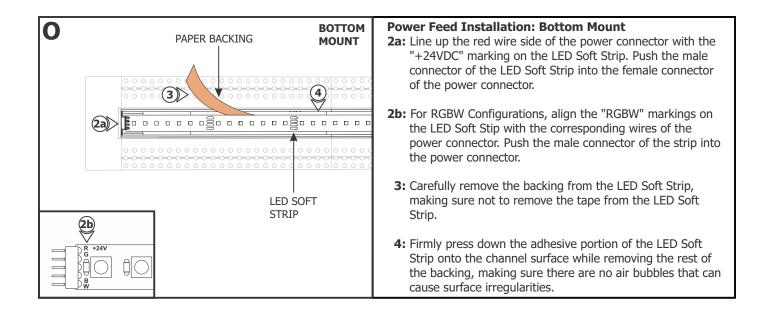

## Section Two: Prepare and Install the End Feed Power Connector

**5:** For installations where the LED Soft Strip will be laid on the bottom of the channel, place the power connector into the end cap insert (CABI).

**6**: For installations where the LED Soft Strip will be laid on the side of the channel, rotate the connector and bend the power connection wires to place the power connector into the end cap insert (CASI).