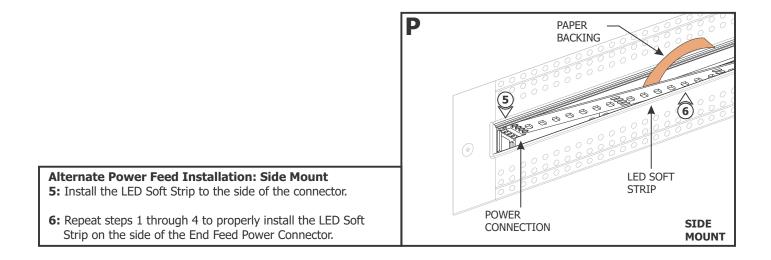

**6**: For installations where the LED Soft Strip will be laid on the side of the channel, rotate the connector and bend the power connection wires to place the power connector into the end cap insert (CASI).