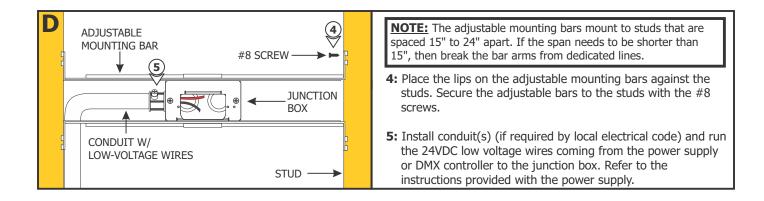

8: Place all wire nut connections inside the junction box.

<u>CAUTION:</u> Unroll the entire LED strip from the reel and use the power connector to power the strip making sure there is no outage before continuing with the installation. Afterwards, carefully roll the LED strip loosely back into the reel.