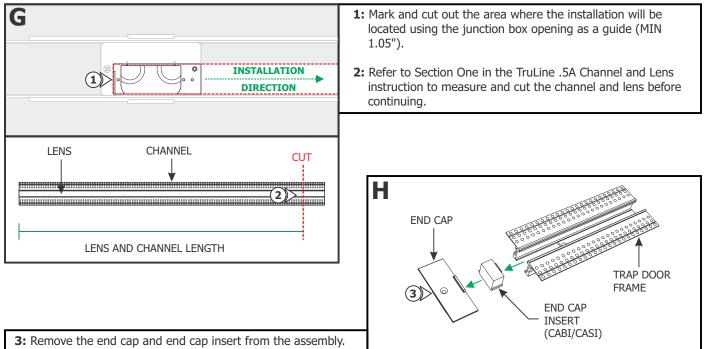

TL.5A-EP-\_

1718 W. Fullerton Chicago, IL 60614 Ph: 773.770.1195 • Fax: 773.935.5613 www.PureEdgeLighting.com • info@PureEdgeLighting.com © 2016 PureEdge Lighting. All Rights Reserved.

### Installation Instructions for TruLine .5A End Feed Power Channel Connector

### IMPORTANT INFORMATION

- This instruction must be used concurrently with other TruLine .5A BIY installation instructions.
- This product is wall or ceiling mount.

PURE DGE

LIGHTING

- This instruction shows a typical installation.

#### SAVE THESE INSTRUCTIONS!

# Section One: Install the Junction Box













### Section Two: Prepare and Install the End Feed Power Connector







**5:** For installations where the LED Soft Strip will be laid on the bottom of the channel, place the power connector into the end cap insert (CABI).

**6**: For installations where the LED Soft Strip will be laid on the side of the channel, rotate the connector and bend the power connection wires to place the power connector into the end cap insert (CASI).

7: Slide the end cap insert and power connector into the end cap.





## Section Three: Install the LED Strip







#### **Section Four: Lenses**