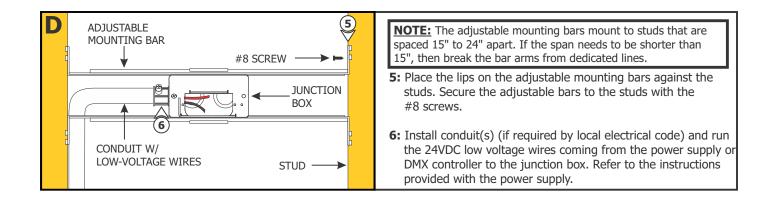

TL.5A-EP-\_

1718 W. Fullerton Chicago, IL 60614 Ph: 773.770.1195 • Fax: 773.935.5613 www.PureEdgeLighting.com • info@PureEdgeLighting.com © 2016 PureEdge Lighting. All Rights Reserved.

### Installation Instructions for TruLine .5A End Feed Power Channel Connector

### IMPORTANT INFORMATION

- This instruction must be used concurrently with other TruLine .5A BIY installation instructions.
- This product is wall or ceiling mount.

PURE DGE

LIGHTING

- This instruction shows a typical installation.

#### SAVE THESE INSTRUCTIONS!

# Section One: Install the Junction Box













### Section Two: Prepare and Install the End Feed Power Connector







**5:** For installations where the LED Soft Strip will be laid on the bottom of the channel, place the power connector into the end cap insert (CABI).

**6**: For installations where the LED Soft Strip will be laid on the side of the channel, rotate the connector and bend the power connection wires to place the power connector into the end cap insert (CASI).

7: Slide the end cap insert and power connector into the end cap.





## Section Three: Install the LED Strip







#### **Section Four: Lenses**