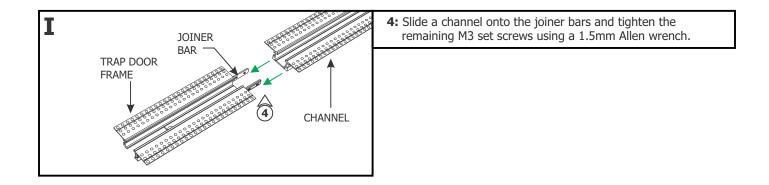

TL.5A-EP-\_

1718 W. Fullerton Chicago, IL 60614 Ph: 773.770.1195 • Fax: 773.935.5613 www.PureEdgeLighting.com • info@PureEdgeLighting.com © 2016 PureEdge Lighting. All Rights Reserved.

### Installation Instructions for TruLine .5A End Feed Power Channel Connector

### IMPORTANT INFORMATION

- This instruction must be used concurrently with other TruLine .5A BIY installation instructions.
- This product is wall or ceiling mount.

PURE DGE

LIGHTING

- This instruction shows a typical installation.

#### SAVE THESE INSTRUCTIONS!

# Section One: Install the Junction Box













### Section Two: Prepare and Install the End Feed Power Connector







**5:** For installations where the LED Soft Strip will be laid on the bottom of the channel, place the power connector into the end cap insert (CABI).

**6**: For installations where the LED Soft Strip will be laid on the side of the channel, rotate the connector and bend the power connection wires to place the power connector into the end cap insert (CASI).

7: Slide the end cap insert and power connector into the end cap.





## Section Three: Install the LED Strip







#### **Section Four: Lenses**