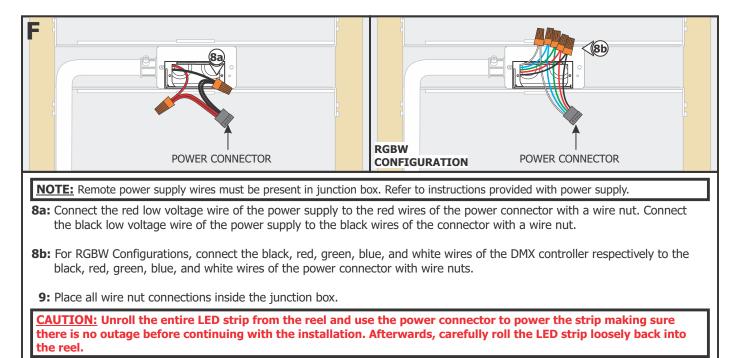

### Section Two: Prepare and Install the End Feed Power Connector

**5:** For installations where the LED Soft Strip will be laid on the bottom of the channel, place the power connector into the end cap insert (CABI).

**6**: For installations where the LED Soft Strip will be laid on the side of the channel, rotate the connector and bend the power connection wires to place the power connector into the end cap insert (CASI).

7: Slide the end cap insert and power connector into the end cap.