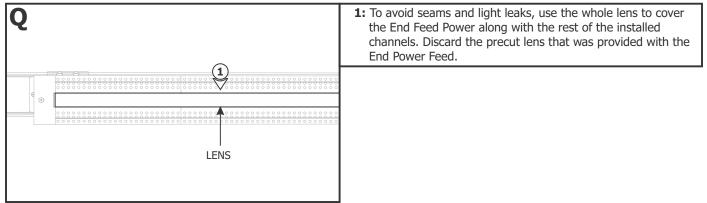

ation instructions.
- This product is wall or ceiling mount.

PURE DGE

LIGHTING

- This instruction shows a typical installation.

#### SAVE THESE INSTRUCTIONS!

# Section One: Install the Junction Box













### Section Two: Prepare and Install the End Feed Power Connector







**5:** For installations where the LED Soft Strip will be laid on the bottom of the channel, place the power connector into the end cap insert (CABI).

**6**: For installations where the LED Soft Strip will be laid on the side of the channel, rotate the connector and bend the power connection wires to place the power connector into the end cap insert (CASI).

7: Slide the end cap insert and power connector into the end cap.





## Section Three: Install the LED Strip







#### **Section Four: Lenses**