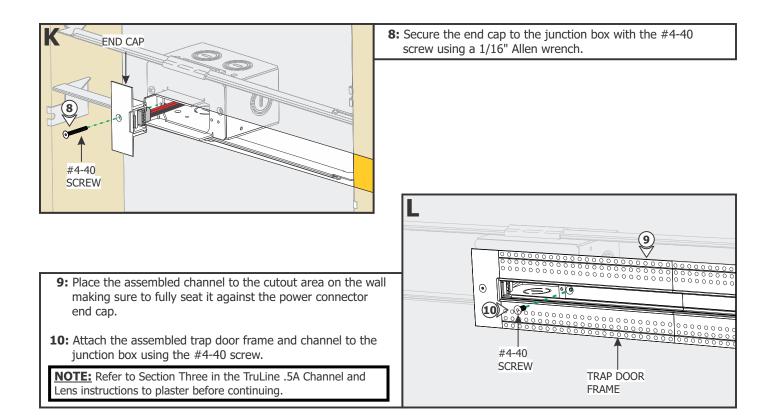

### Section Two: Prepare and Install the End Feed Power Connector

**5:** For installations where the LED Soft Strip will be laid on the bottom of the channel, place the power connector into the end cap insert (CABI).

**6**: For installations where the LED Soft Strip will be laid on the side of the channel, rotate the connector and bend the power connection wires to place the power connector into the end cap insert (CASI).

7: Slide the end cap insert and power connector into the end cap.