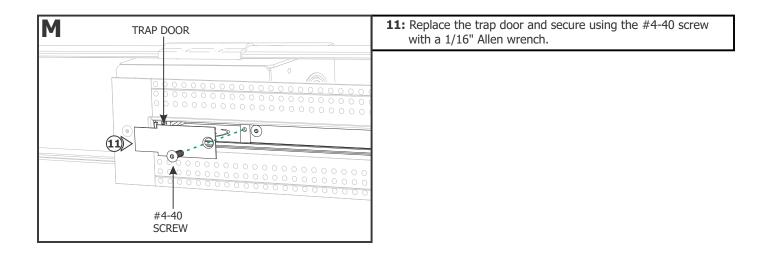

- This instruction must be used concurrently with other TruLine .5A BIY installation instructions.
- This product is wall or ceiling mount.

PURE DGE

LIGHTING

- This instruction shows a typical installation.

#### SAVE THESE INSTRUCTIONS!

# Section One: Install the Junction Box













### Section Two: Prepare and Install the End Feed Power Connector







**5:** For installations where the LED Soft Strip will be laid on the bottom of the channel, place the power connector into the end cap insert (CABI).

**6**: For installations where the LED Soft Strip will be laid on the side of the channel, rotate the connector and bend the power connection wires to place the power connector into the end cap insert (CASI).

7: Slide the end cap insert and power connector into the end cap.





## Section Three: Install the LED Strip







#### **Section Four: Lenses**