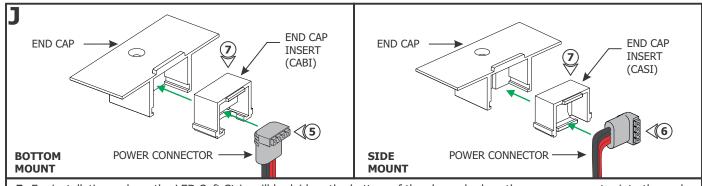

### Section Two: Prepare and Install the End Feed Power Connector

**5:** For installations where the LED Soft Strip will be laid on the bottom of the channel, place the power connector into the end cap insert (CABI).

**6**: For installations where the LED Soft Strip will be laid on the side of the channel, rotate the connector and bend the power connection wires to place the power connector into the end cap insert (CASI).

7: Slide the end cap insert and power connector into the end cap.