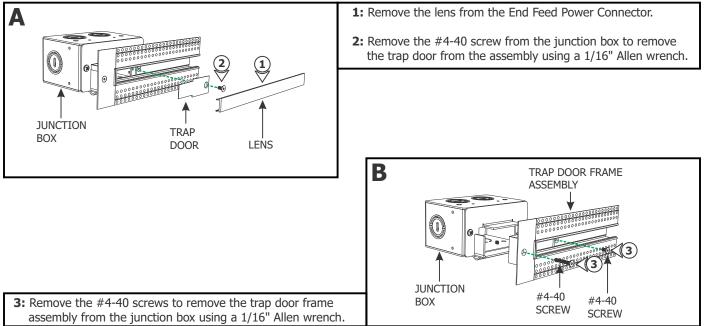

TL.5A-EP-\_

1718 W. Fullerton Chicago, IL 60614 Ph: 773.770.1195 • Fax: 773.935.5613 www.PureEdgeLighting.com • info@PureEdgeLighting.com © 2016 PureEdge Lighting. All Rights Reserved.

### Installation Instructions for TruLine .5A End Feed Power Channel Connector

### IMPORTANT INFORMATION

- This instruction must be used concurrently with other TruLine .5A BIY installation instructions.
- This product is wall or ceiling mount.

PURE DGE

LIGHTING

- This instruction shows a typical installation.

#### SAVE THESE INSTRUCTIONS!

# Section One: Install the Junction Box













### Section Two: Prepare and Install the End Feed Power Connector







**5:** For installations where the LED Soft Strip will be laid on the bottom of the channel, place the power connector into the end cap insert (CABI).

**6**: For installations where the LED Soft Strip will be laid on the side of the channel, rotate the connector and bend the power connection wires to place the power connector into the end cap insert (CASI).

7: Slide the end cap insert and power connector into the end cap.





## Section Three: Install the LED Strip







#### **Section Four: Lenses**