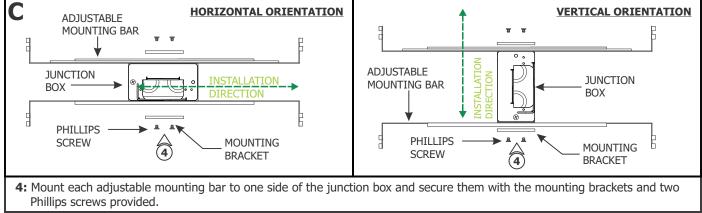

TL.5A-EP-\_

1718 W. Fullerton Chicago, IL 60614 Ph: 773.770.1195 • Fax: 773.935.5613 www.PureEdgeLighting.com • info@PureEdgeLighting.com © 2016 PureEdge Lighting. All Rights Reserved.

### Installation Instructions for TruLine .5A End Feed Power Channel Connector

### IMPORTANT INFORMATION

- This instruction must be used concurrently with other TruLine .5A BIY installation instructions.
- This product is wall or ceiling mount.

PURE DGE

LIGHTING

- This instruction shows a typical installation.

#### SAVE THESE INSTRUCTIONS!

# Section One: Install the Junction Box













### Section Two: Prepare and Install the End Feed Power Connector







**5:** For installations where the LED Soft Strip will be laid on the bottom of the channel, place the power connector into the end cap insert (CABI).

**6**: For installations where the LED Soft Strip will be laid on the side of the channel, rotate the connector and bend the power connection wires to place the power connector into the end cap insert (CASI).

7: Slide the end cap insert and power connector into the end cap.





## Section Three: Install the LED Strip







#### **Section Four: Lenses**