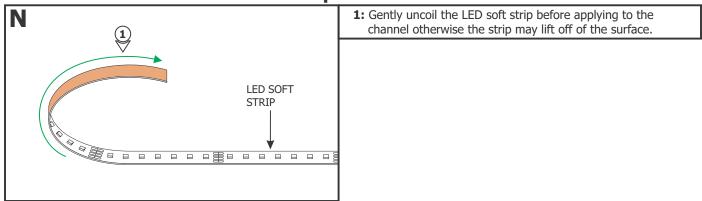

ly with other TruLine .5A BIY installation instructions.
- This product is wall or ceiling mount.

PURE DGE

LIGHTING

- This instruction shows a typical installation.

#### SAVE THESE INSTRUCTIONS!

# Section One: Install the Junction Box













### Section Two: Prepare and Install the End Feed Power Connector







**5:** For installations where the LED Soft Strip will be laid on the bottom of the channel, place the power connector into the end cap insert (CABI).

**6**: For installations where the LED Soft Strip will be laid on the side of the channel, rotate the connector and bend the power connection wires to place the power connector into the end cap insert (CASI).

7: Slide the end cap insert and power connector into the end cap.





## Section Three: Install the LED Strip







#### **Section Four: Lenses**