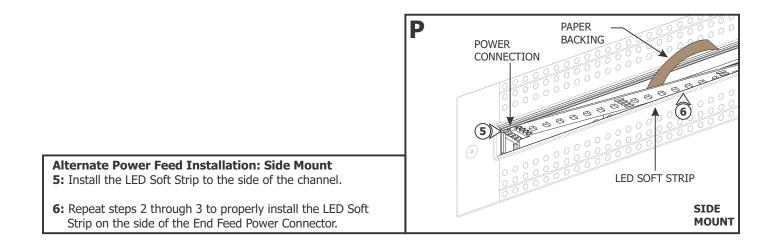

**6**: For installations where the LED Soft Strip will be laid on the side of the channel, rotate the connector and bend the power connection wires to place the power connector into the end cap insert (CASI).