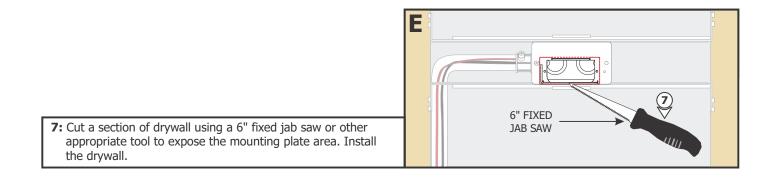

TL.5A-EP-\_

1718 W. Fullerton Chicago, IL 60614 Ph: 773.770.1195 • Fax: 773.935.5613 www.PureEdgeLighting.com • info@PureEdgeLighting.com © 2016 PureEdge Lighting. All Rights Reserved.

### Installation Instructions for TruLine .5A End Feed Power Channel Connector

### IMPORTANT INFORMATION

- This instruction must be used concurrently with other TruLine .5A BIY installation instructions.
- This product is wall or ceiling mount.

PURE DGE

LIGHTING

- This instruction shows a typical installation.

#### SAVE THESE INSTRUCTIONS!

# Section One: Install the Junction Box













### Section Two: Prepare and Install the End Feed Power Connector







**5:** For installations where the LED Soft Strip will be laid on the bottom of the channel, place the power connector into the end cap insert (CABI).

**6**: For installations where the LED Soft Strip will be laid on the side of the channel, rotate the connector and bend the power connection wires to place the power connector into the end cap insert (CASI).

7: Slide the end cap insert and power connector into the end cap.





## Section Three: Install the LED Strip







#### **Section Four: Lenses**