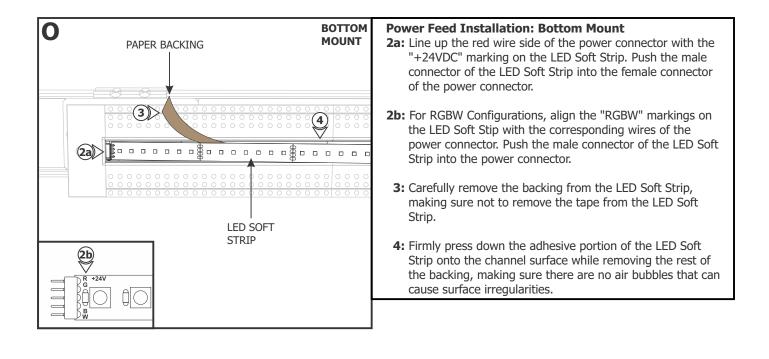

with other TruLine .5A BIY installation instructions.
- This product is wall or ceiling mount.

PURE DGE

LIGHTING

- This instruction shows a typical installation.

#### SAVE THESE INSTRUCTIONS!

# Section One: Install the Junction Box













### Section Two: Prepare and Install the End Feed Power Connector







**5:** For installations where the LED Soft Strip will be laid on the bottom of the channel, place the power connector into the end cap insert (CABI).

**6**: For installations where the LED Soft Strip will be laid on the side of the channel, rotate the connector and bend the power connection wires to place the power connector into the end cap insert (CASI).

7: Slide the end cap insert and power connector into the end cap.





## Section Three: Install the LED Strip







#### **Section Four: Lenses**