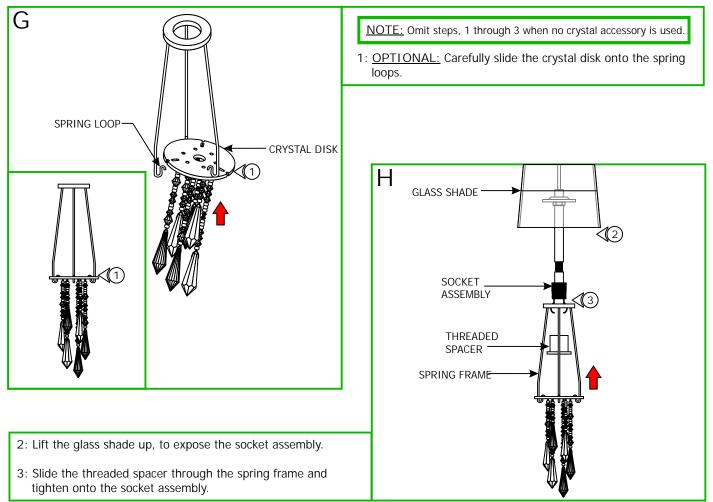

ixture head, shade or lamp shield while the fixture is on. These surfaces may be <u>VERY HOT</u>.
- Do not touch lamp at anytime. Use a soft cloth instead as oil from skin may damage lamp.
- It is normal for a new halogen lamp to produce minor smoke when first turned on.
- Do not operate the luminaire with a missing or damaged shield.
- Turn power off and allow to cool before replacing lamp.

# Adjust the Fixture Height



FJ-TOL-CS-

#### IMPORTANT INFORMATION

- This product is ETL listed for indoor dry locations and approved to be used at any height above the finished floor.

SAVE THESE INSTRUCTIONS!



1718 W. Fullerton Ave

Chicago, IL 60614 Tel: 773-770-1195 Fax: 773-935-5613 www.edgelighting.com info@edgelighting.com







## Install the Crystal Accessory (sold separately) & Lamp







### Install the Fixture to the System



- 5: Push the lamp shield into the spring clips.
- 6: Carefully lower the glass shade onto the socket assembly.

- 1: Use fingers to tighten the Fast Jack fixture connector into the Fast Jack system connector (Monorail, Monorail 2 Circuit, or canopy connector - Refer to the instructions provided with the system connector or canopy).
- 2: Refer to the instructions provided with the Monorail 2 Circuit fixture connector to choose Circuit #1 or Circuit #2.