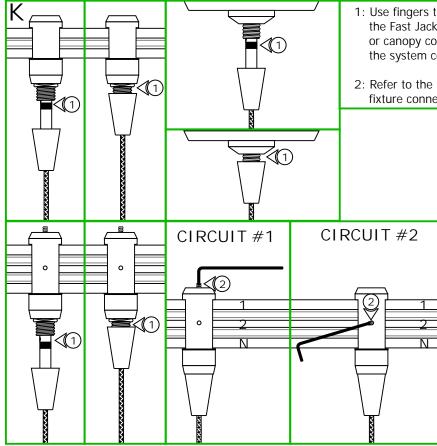

### Install the Fixture to the System

- 5: Push the lamp shield into the spring clips.
- 6: Carefully lower the glass shade onto the socket assembly.

- 1: Use fingers to tighten the Fast Jack fixture connector into the Fast Jack system connector (Monorail, Monorail 2 Circuit, or canopy connector - Refer to the instructions provided with the system connector or canopy).
- 2: Refer to the instructions provided with the Monorail 2 Circuit fixture connector to choose Circuit #1 or Circuit #2.