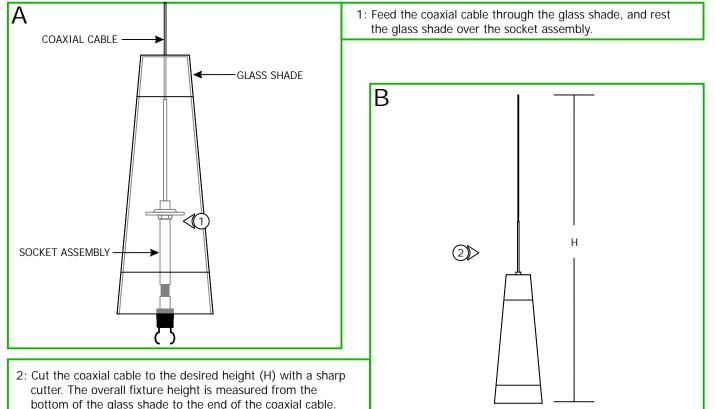

rovided by Edge Lighting and never place flammable material close to the fixture.
- Never turn the fixture on and off by connecting and disconnecting the halogen lamp.
- Do not touch the fixture head, shade or lamp shield while the fixture is on. These surfaces may be <u>VERY HOT</u>.
- Do not touch lamp at anytime. Use a soft cloth instead as oil from skin may damage lamp.
- It is normal for a new halogen lamp to produce minor smoke when first turned on.
- Do not operate the luminaire with a missing or damaged shield.
- Turn power off and allow to cool before replacing lamp.

# Adjust the Fixture Height



FJ-TOL-CS-

#### IMPORTANT INFORMATION

- This product is ETL listed for indoor dry locations and approved to be used at any height above the finished floor.

SAVE THESE INSTRUCTIONS!



1718 W. Fullerton Ave

Chicago, IL 60614 Tel: 773-770-1195 Fax: 773-935-5613 www.edgelighting.com info@edgelighting.com







## Install the Crystal Accessory (sold separately) & Lamp







### Install the Fixture to the System



- 5: Push the lamp shield into the spring clips.
- 6: Carefully lower the glass shade onto the socket assembly.

- 1: Use fingers to tighten the Fast Jack fixture connector into the Fast Jack system connector (Monorail, Monorail 2 Circuit, or canopy connector - Refer to the instructions provided with the system connector or canopy).
- 2: Refer to the instructions provided with the Monorail 2 Circuit fixture connector to choose Circuit #1 or Circuit #2.