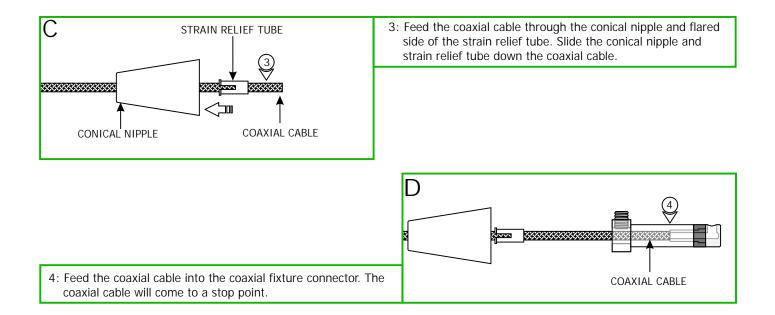

### Install the Fixture to the System

- 5: Push the lamp shield into the spring clips.
- 6: Carefully lower the glass shade onto the socket assembly.

- 1: Use fingers to tighten the Fast Jack fixture connector into the Fast Jack system connector (Monorail, Monorail 2 Circuit, or canopy connector - Refer to the instructions provided with the system connector or canopy).
- 2: Refer to the instructions provided with the Monorail 2 Circuit fixture connector to choose Circuit #1 or Circuit #2.