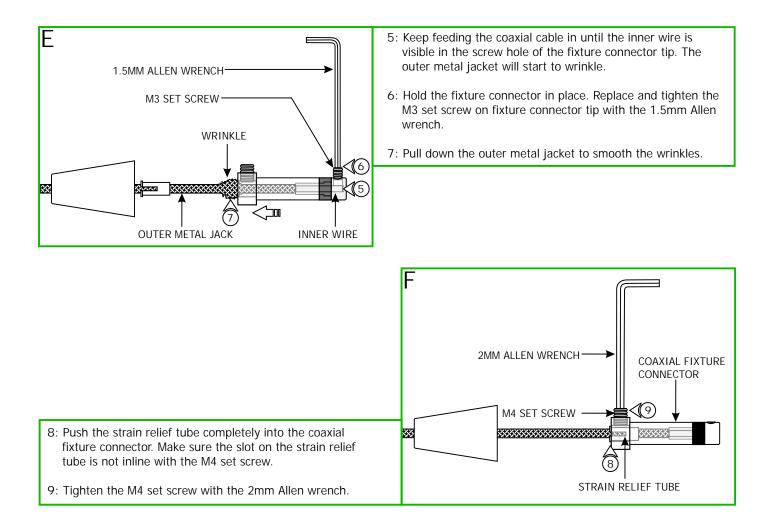

### Install the Fixture to the System

- 5: Push the lamp shield into the spring clips.
- 6: Carefully lower the glass shade onto the socket assembly.

- 1: Use fingers to tighten the Fast Jack fixture connector into the Fast Jack system connector (Monorail, Monorail 2 Circuit, or canopy connector - Refer to the instructions provided with the system connector or canopy).
- 2: Refer to the instructions provided with the Monorail 2 Circuit fixture connector to choose Circuit #1 or Circuit #2.