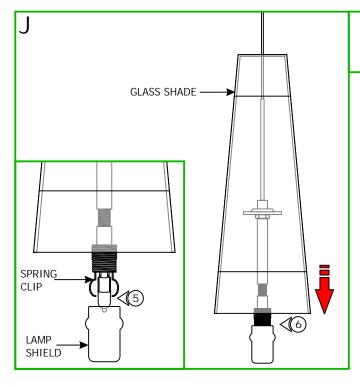

### Install the Fixture to the System

- 5: Push the lamp shield into the spring clips.
- 6: Carefully lower the glass shade onto the socket assembly.

- 1: Use fingers to tighten the Fast Jack fixture connector into the Fast Jack system connector (Monorail, Monorail 2 Circuit, or canopy connector - Refer to the instructions provided with the system connector or canopy).
- 2: Refer to the instructions provided with the Monorail 2 Circuit fixture connector to choose Circuit #1 or Circuit #2.