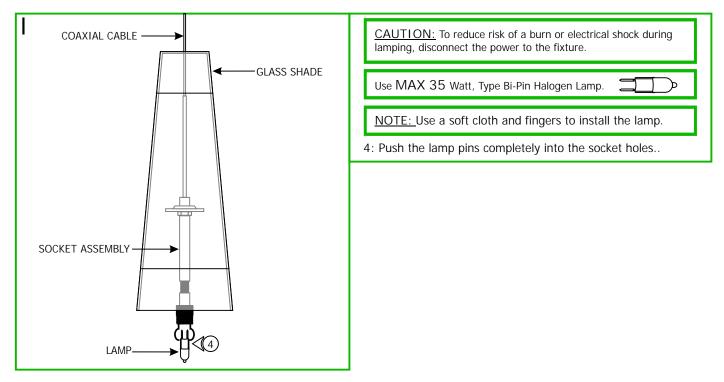

### IMPORTANT SAFETY INSTRUCTIONS

All Rights Reserved.

To reduce the risk of fire, electrical shock, exposure to excessive UV radiation, or injury to persons:

- Use this fixture indoors only.
- Do not look directly at the lamp while the fixture is on.
- <u>RISK OF FIRE</u>: Use only the type of lamp and maximum wattage indicated in this instruction manual.
- Never cover the halogen lamp with anything other than a lamp shield provided by Edge Lighting and never place flammable material close to the fixture.
- Never turn the fixture on and off by connecting and disconnecting the halogen lamp.
- Do not touch the fixture head, shade or lamp shield while the fixture is on. These surfaces may be <u>VERY HOT</u>.
- Do not touch lamp at anytime. Use a soft cloth instead as oil from skin may damage lamp.
- It is normal for a new halogen lamp to produce minor smoke when first turned on.
- Do not operate the luminaire with a missing or damaged shield.
- Turn power off and allow to cool before replacing lamp.