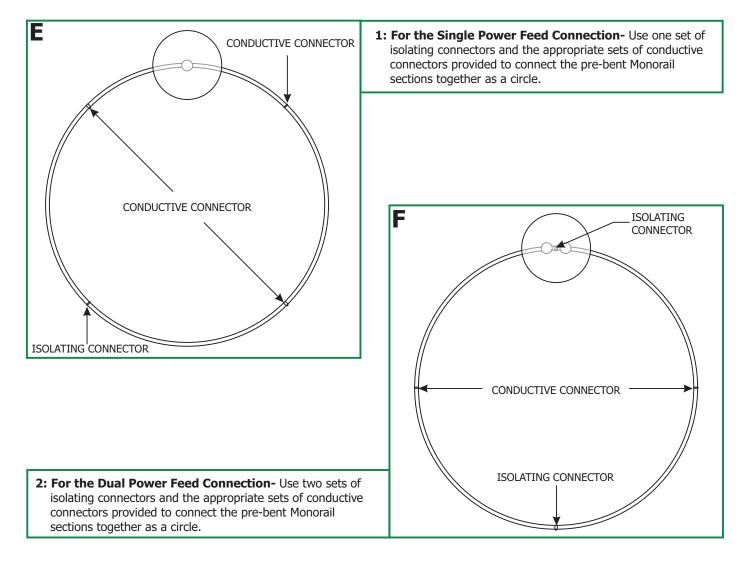

|
| <ol> <li>Push the straight isolating connectors completely into one<br/>pre-bent Monorail section end. <u>Make sure this pre-bent</u><br/><u>Monorail section is secured with the standoffs (Refe</u><br/>to the instructions provided with the standoffs).</li> </ol> | ISOLATING CONNECTOR                                                                                                                                                                                                                                                                                                                                                                                                                                                     |



### **Connecting a Pre-Bent Circle Sections**