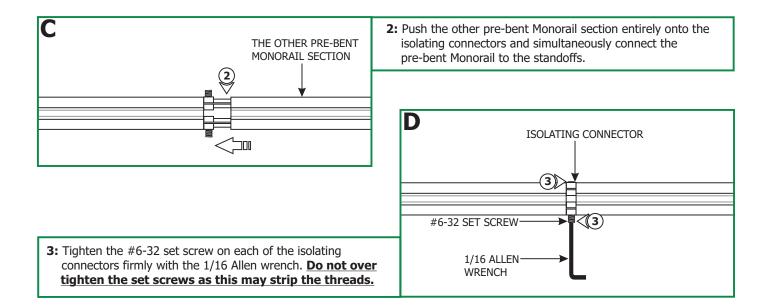

# **Connect the Pre-Bent Monorail Sections with the Conductive Connectors**

| A<br>STRAIGHT<br>CONDUCTIVE<br>CONNECTORS<br>ONE PRE-BENT<br>MONORAIL SECTION                                                                                                                                                                                          | <ol> <li>Push the Monorail conductive connector pins completely into<br/>one pre-bent Monorail section. <u>Make sure this Monorail</u><br/><u>section is secured with the standoffs (Refer to the</u><br/><u>instructions provided with the standoffs)</u>.</li> <li>Push the other pre-bent Monorail section completely onto<br/>the Monorail straight conductive connector pins and<br/>simultaneously connect the pre-bent Monorail to the<br/>standoffs.</li> </ol> |
|------------------------------------------------------------------------------------------------------------------------------------------------------------------------------------------------------------------------------------------------------------------------|-------------------------------------------------------------------------------------------------------------------------------------------------------------------------------------------------------------------------------------------------------------------------------------------------------------------------------------------------------------------------------------------------------------------------------------------------------------------------|
|                                                                                                                                                                                                                                                                        | Connect the Pre-Bent Monorail<br>section with the Isolating<br>Connectors                                                                                                                                                                                                                                                                                                                                                                                               |
| <ol> <li>Push the straight isolating connectors completely into one<br/>pre-bent Monorail section end. <u>Make sure this pre-bent</u><br/><u>Monorail section is secured with the standoffs (Refe</u><br/>to the instructions provided with the standoffs).</li> </ol> | ISOLATING CONNECTOR                                                                                                                                                                                                                                                                                                                                                                                                                                                     |