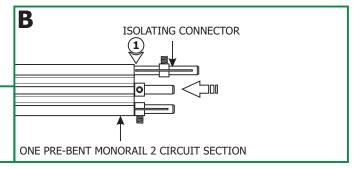

# Connect the Pre-Bent Monorail 2 Circuit section with the Isolating Connectors

1: Push the straight isolating connectors completely into one pre-bent Monorail 2 Circuit section end. Make sure this pre-bent Monorail 2 Circuit section is secured with the standoffs (Refer to the instructions provided with the standoffs).

**2:** Push the other pre-bent Monorail 2 Circuit section entirely onto the isolating connectors and simultaneously connect the pre-bent Monorail 2 Circuit to the standoffs.

3: Tighten the #6-32 set screw on each of the isolating connectors firmly with the 1/16 Allen wrench. **Do not over tighten the set screws as this may strip the threads.** 