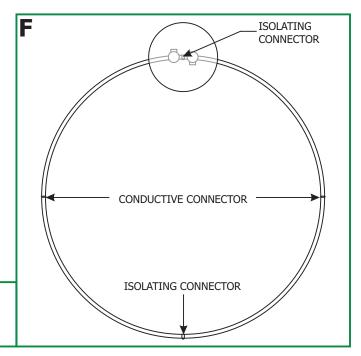

**2: For the Dual Power Feed Connection-** Use two sets of isolating connectors and the appropriate sets of conductive connectors provided to connect the pre-bent Monorail sections together as a circle.