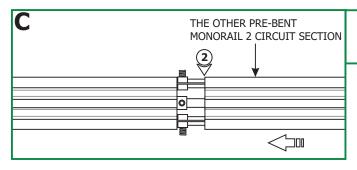

# **Connect the Pre-Bent Monorail 2 Circuit Sections with the Conductive Connectors**

- 1: Push the Monorail 2 Circuit conductive connector pins completely into one pre-bent Monorail 2 Circuit section.

  Make sure this Monorail 2 Circuit section is secured with the standoffs (Refer to the instructions provided with the standoffs).
- **2:** Push the other pre-bent Monorail 2 Circuit section completely onto the Monorail 2 Circuit straight conductive connector pins and simultaneously connect the pre-bent Monorail 2 Circuit to the standoffs.