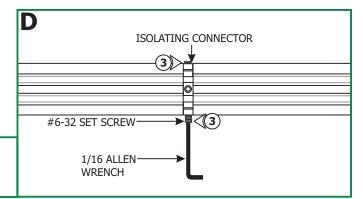

# Connect the Pre-Bent Monorail 2 Circuit section with the Isolating Connectors

1: Push the straight isolating connectors completely into one pre-bent Monorail 2 Circuit section end. Make sure this pre-bent Monorail 2 Circuit section is secured with the standoffs (Refer to the instructions provided with the standoffs).

**2:** Push the other pre-bent Monorail 2 Circuit section entirely onto the isolating connectors and simultaneously connect the pre-bent Monorail 2 Circuit to the standoffs.

3: Tighten the #6-32 set screw on each of the isolating connectors firmly with the 1/16 Allen wrench. **Do not over tighten the set screws as this may strip the threads.** 