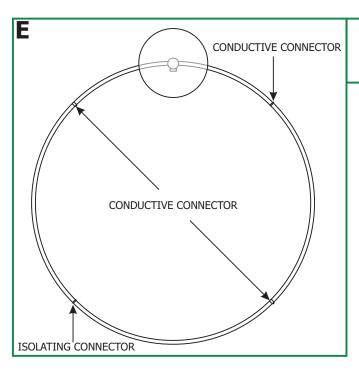

### **Connecting a Pre-Bent Circle Sections**

**1: For the Single Power Feed Connection-** Use one set of isolating connectors and the appropriate sets of conductive connectors provided to connect the pre-bent Monorail sections together as a circle.