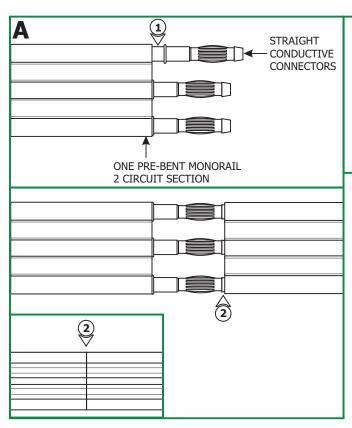

# **Connect the Pre-Bent Monorail 2 Circuit Sections with the Conductive Connectors**

- 1: Push the Monorail 2 Circuit conductive connector pins completely into one pre-bent Monorail 2 Circuit section.

  Make sure this Monorail 2 Circuit section is secured with the standoffs (Refer to the instructions provided with the standoffs).
- **2:** Push the other pre-bent Monorail 2 Circuit section completely onto the Monorail 2 Circuit straight conductive connector pins and simultaneously connect the pre-bent Monorail 2 Circuit to the standoffs.