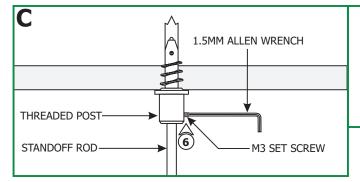

- **6:** Push the standoff rod completely into the threaded post and tighten the M3 set screw with the 1.5mm Allen wrench.
- 7: Repeat steps 4 through 6 for the remaining standoffs.