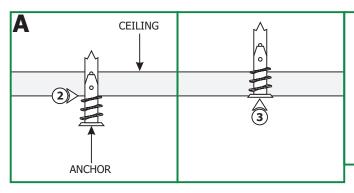

### **Install the Standoff**

- **1:** Hold the Monorail 2 Circuit section against the ceiling or use a plumb bob to mark the standoff locations onto the ceiling (this may require more than one person).
- **2:** Tap the anchors onto the marked locations up to the threaded portion with a hammer.
- **3:** Screw in the threaded portion of the anchors with a Phillips screwdriver.