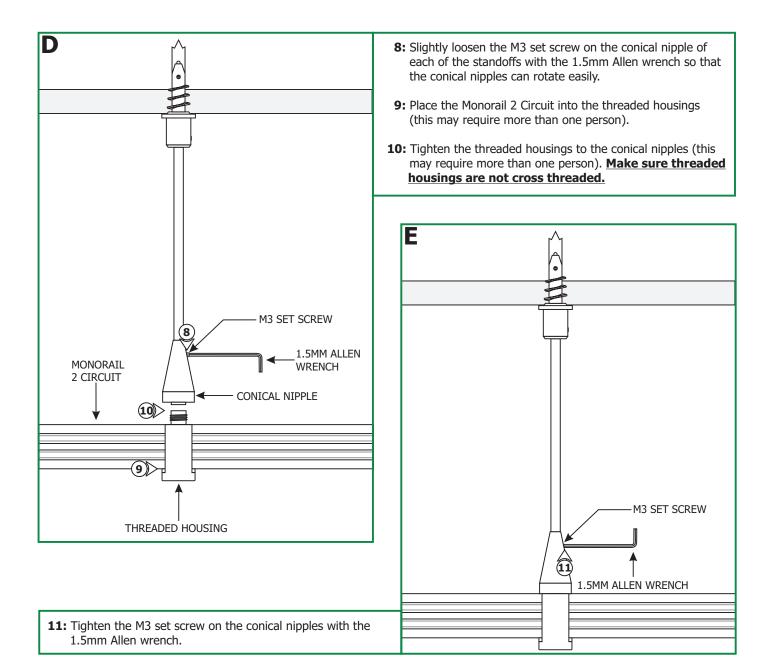

- **6:** Push the standoff rod completely into the threaded post and tighten the M3 set screw with the 1.5mm Allen wrench.
- 7: Repeat steps 4 through 6 for the remaining standoffs.