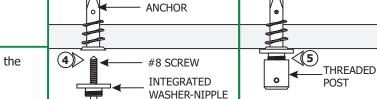

B

- **4:** Mount the integrated washer-nipple to the anchor with the #8 screw provided.
- **5:** Tighten the threaded post completely onto the integrated washer-nipple.

**NOTE:** To resize the standoff height, refer to "Shortening the Standoff Height" section on page 2 before proceeding with these steps.