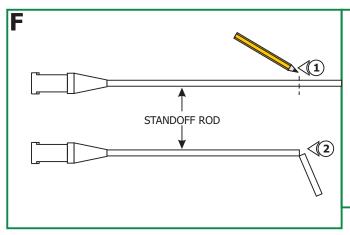

# **Shortening the Standoff Height (Optional)**

- 1: From the end of the standoff rod, marked the rod to the amount that need to be shorten. For example to resize a 24" standoff to 17", mark 7" from end of the standoff rod.
- 2: Using a hacksaw cut the marked section.
- 3: Clean the burrs of the cut section.
- **4:** Repeat steps 1 through 3 for all standoffs. Make sure that all standoff heights match after resizing them.
- **5:** Follow steps 6 through 11 on "Install the Standoffs" to complete the installation.