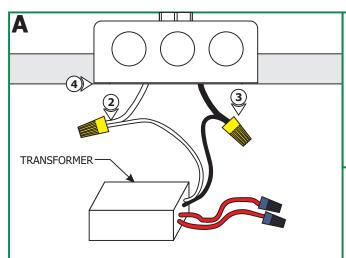

### **Install the Electronic Transformer & Canopy**

- 1: Turn the power to electrical box off.
- **2:** Connect the white transformer wire to the neutral power wire with a wire nut.
- **3:** Connect the black transformer wire to the hot power wire with a wire nut.
- **4:** Place the transformer and transformer wires inside the electrical box.

**NOTE:** Use the universal round crossbar (provided) if the electrical box holes are not spaced 2-3/4" apart.

**5:** Connect each low voltage wire transformer to one power feed canopy wire with a wire nut.