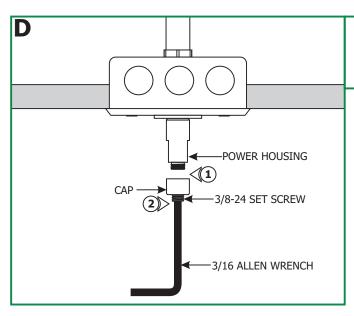

## **Install the Monorail to Power Feed Canopy**

- 1: Unscrew the cap from power housing.
- **2:** Slightly loosen the 3/8-24 set screw on the cap with the 3/16 Allen wrench provided, **DO NOT REMOVE IT**.