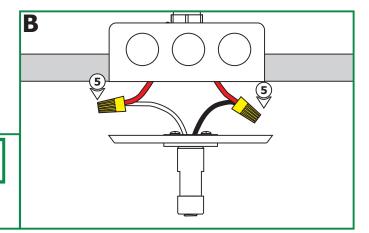

**NOTE:** Use the universal round crossbar (provided) if the electrical box holes are not spaced 2-3/4" apart.

**5:** Connect each low voltage wire transformer to one power feed canopy wire with a wire nut.