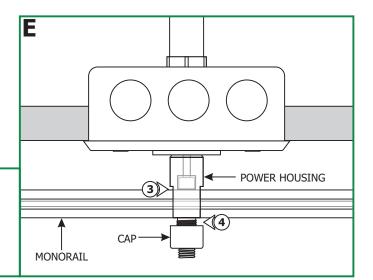

- **3:** Place the Monorail into the power housing. Make sure that the Monorail is supported by the standoffs. Refer to the instructions provided with the standoffs.
- **4:** Tighten the cap to the power housing. <u>Make sure the cap</u> <u>is not cross threaded.</u>