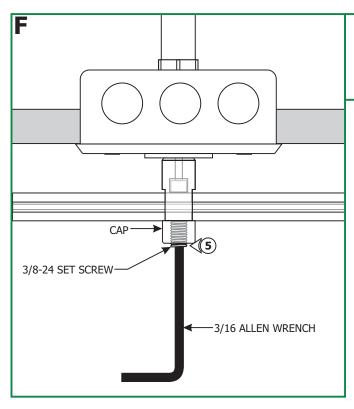

**5:** Tighten the 3/8-24 set screw on the cap firmly with the 3/16 Allen wrench provided for proper power connection.

<u>CAUTION:</u> **Risk of Fire: MAX** load of Fast Jack LED canopy is **60** watt.