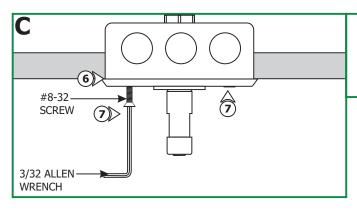

- **6:** Place all wires inside the electrical box.
- **7:** Secure the power feed canopy to the electrical box by tightening the two provided #8-32 screws with the 3/32 Allen wrench.