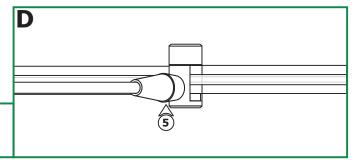

**4:** Push the Fast Jack fixture connector into the Fast Jack housing connector.

**5:** Tighten the Fast Jack fixture connector completely into the Fast Jack housing connector.