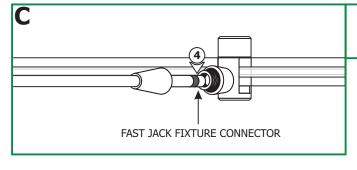

**4:** Push the Fast Jack fixture connector into the Fast Jack housing connector.

**5:** Tighten the Fast Jack fixture connector completely into the Fast Jack housing connector.