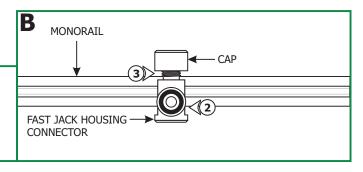

## **SAVE THESE INSTRUCTIONS!**

1: Remove the cap from the Fast Jack housing connector.

**3:** Replace and tighten the cap completely to the Fast Jack housing connector. Make sure that the Fast Jack housing connector is not cross threaded.