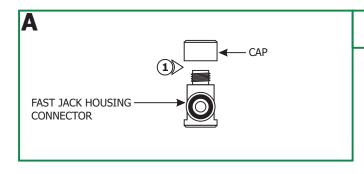

## **SAVE THESE INSTRUCTIONS!**

1: Remove the cap from the Fast Jack housing connector.

**3:** Replace and tighten the cap completely to the Fast Jack housing connector. Make sure that the Fast Jack housing connector is not cross threaded.