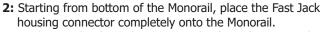

## **SAVE THESE INSTRUCTIONS!**

1: Remove the cap from the Fast Jack housing connector.

**3:** Replace and tighten the cap completely to the Fast Jack housing connector. Make sure that the Fast Jack housing connector is not cross threaded.