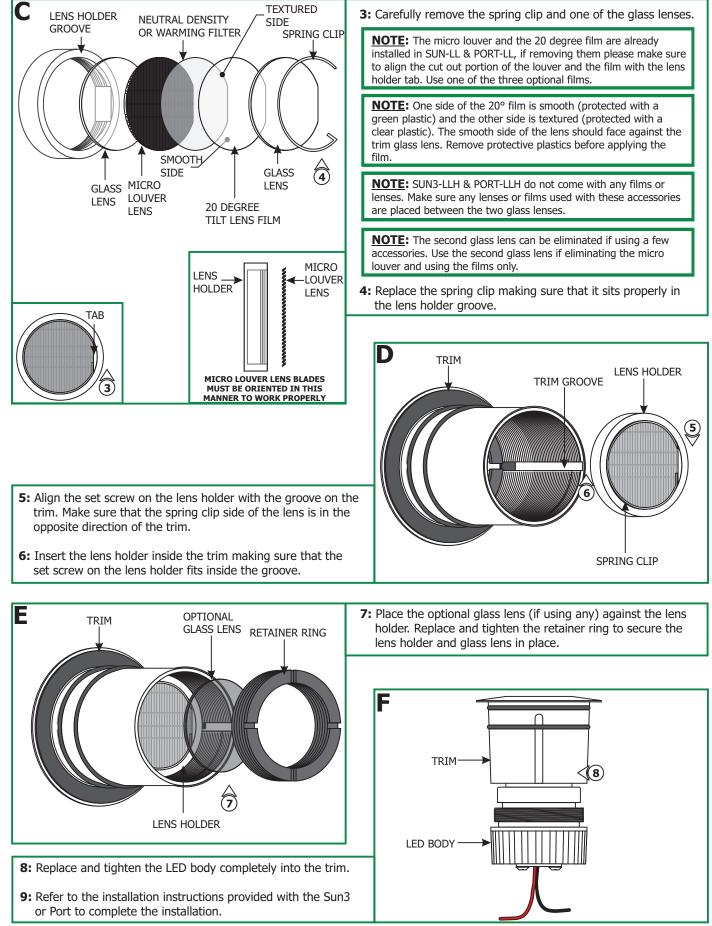

ve Chicago, IL 60614 Tel: 773-770-1195 Fax: 773-935-5613 www.edgelighting.com info@edgelighting.com



904-SUN3-LL-02



## Installation Instructions for STEP LIGHT KITS SUN3-LL & PORT-LL

## **IMPORTANT INFORMATION**

- The SUN3-LL & PORT-LL are the accessory step light kits that are used with Sun3 and Port fixtures respectively.
- The SUN3-LL and the PORT-LL come with a Micro Louver Lens for controlling the glare, a 20 degree beam tilt film for controlling the beam light, a neutral density film (gray) to reduce the light level to 50%, a warm white film (amber) to convert the light level to 2700K and a very warm white film (yellow) to convert the light level to 2500K.
- The SUN-LLH & PORT-LLH do not come with any lenses or films.

## SAVE THESE INSTRUCTIONS!



## **Install the Lens**