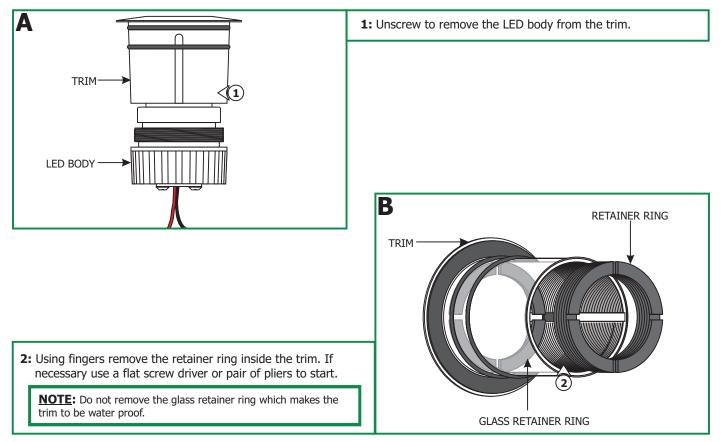

Ave Chicago, IL 60614 Tel: 773-770-1195 Fax: 773-935-5613 www.edgelighting.com info@edgelighting.com



904-SUN3-LL-02



## Installation Instructions for STEP LIGHT KITS SUN3-LL & PORT-LL

## **IMPORTANT INFORMATION**

- The SUN3-LL & PORT-LL are the accessory step light kits that are used with Sun3 and Port fixtures respectively.
- The SUN3-LL and the PORT-LL come with a Micro Louver Lens for controlling the glare, a 20 degree beam tilt film for controlling the beam light, a neutral density film (gray) to reduce the light level to 50%, a warm white film (amber) to convert the light level to 2700K and a very warm white film (yellow) to convert the light level to 2500K.
- The SUN-LLH & PORT-LLH do not come with any lenses or films.

## SAVE THESE INSTRUCTIONS!



## **Install the Lens**