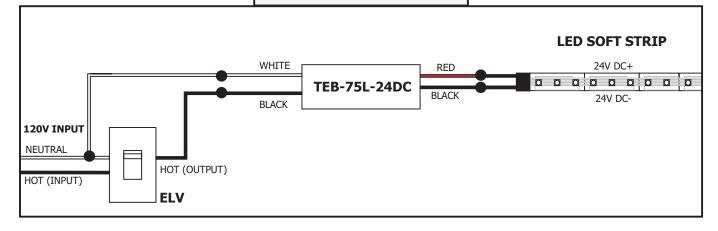

#### **Overall Wiring Diagram**

|                        | LOW VOLTAGE WIRE SIZE CHART |                          |                           |                            |  |
|------------------------|-----------------------------|--------------------------|---------------------------|----------------------------|--|
| TRANSFORMER<br>WATTAGE |                             | WIRE SIZE<br>UP TO 48 FT | WIRE SIZE<br>FOR 49-65 FT | WIRE SIZE<br>FOR 66-107 FT |  |
| 75 WATT<br>24 Volt     |                             | #14 GA                   | #12 GA                    | #10 GA                     |  |