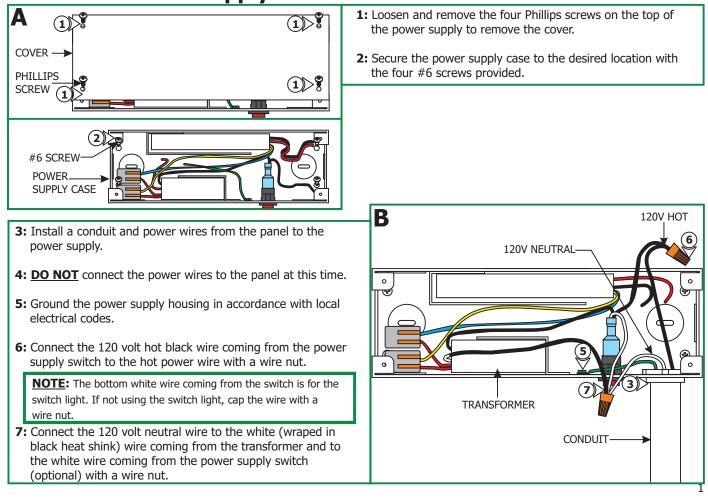

### **GENERAL INFORMATION**

- **<u>RISK OF FIRE:</u>** This product must be installed by a qualified electrician. Turn the power to the electrical box off during installation. Read the "Important Safety Instructions " before installation.
- This product is not suitable for wet locations. It is approved for the use at any height above the finished floor.
- A typical installation is shown. Specific installation must be in accordance with the local electrical codes.
- **TO REDUCE RISK OF FIRE**, it is important to wire the power supply for the system as described in this installation instruction.
- Load the power supply to **MAXIMUM 75** Watts.

# **Install the Power supply**

- **IMPORTANT SAFETY INSTRUCTIONS**
- Do not install this power supply in a wet location.
- To reduce the risk of the system overheating and possibly causing a fire, make sure all the connections are tight.
- Do not install \*LED fixture closer than three inches or as specified in the \*LED fixture installation instructions to curtains or similarly combustible materials. Keep insulation at least 3" away from the enclosure.
- Turn the electrical power off before modifying the lighting system in any way.
- The system is "ETL" listed for USA and Canada only when all the products used are supplied by Edge Lighting.
- For dimming options refer to EDGELIGHTING.COM.
- \* See LED fixture installation instructions for proper placement.