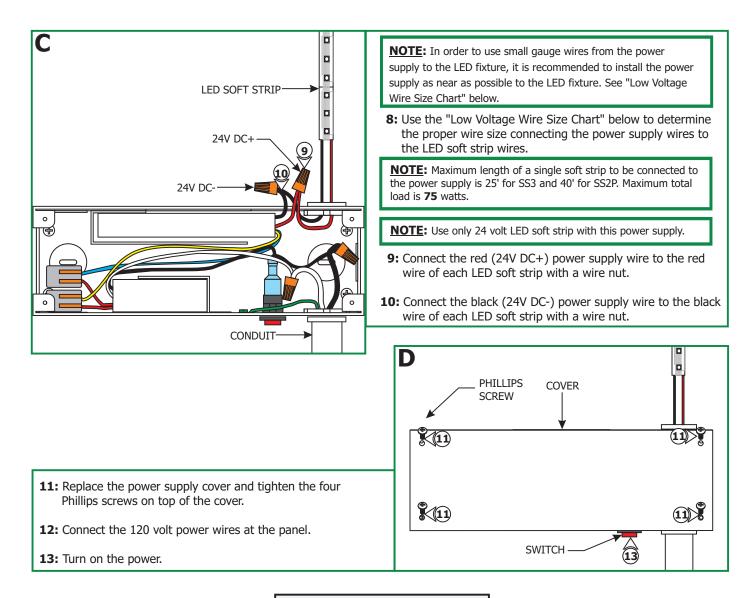

### **GENERAL INFORMATION**

- **<u>RISK OF FIRE:</u>** This product must be installed by a qualified electrician. Turn the power to the electrical box off during installation. Read the "Important Safety Instructions " before installation.
- This product is not suitable for wet locations. It is approved for the use at any height above the finished floor.
- A typical installation is shown. Specific installation must be in accordance with the local electrical codes.
- **TO REDUCE RISK OF FIRE**, it is important to wire the power supply for the system as described in this installation instruction.
- Load the power supply to **MAXIMUM 75** Watts.

# **Install the Power supply**

- **IMPORTANT SAFETY INSTRUCTIONS**
- Do not install this power supply in a wet location.
- To reduce the risk of the system overheating and possibly causing a fire, make sure all the connections are tight.
- Do not install \*LED fixture closer than three inches or as specified in the \*LED fixture installation instructions to curtains or similarly combustible materials. Keep insulation at least 3" away from the enclosure.
- Turn the electrical power off before modifying the lighting system in any way.
- The system is "ETL" listed for USA and Canada only when all the products used are supplied by Edge Lighting.
- For dimming options refer to EDGELIGHTING.COM.
- \* See LED fixture installation instructions for proper placement.