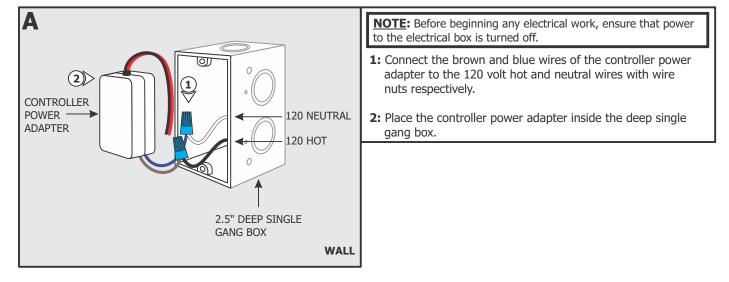

### **IMPORTANT INFORMATION**

- This instruction shows a typical installation.
- This product mounts to a deep single gang box.
- This product works with any DMX controller.
- This product must be installed by a qualified electrician.
- Ensure that the cable is secured tightly in the connector.
- Check if the output voltage of any LED power supplies used comply with the working voltage of the product.