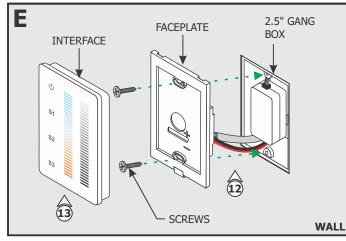

# **Install the Controller**

**3:** Pry the face plate of the Tunable White Touch Controller using a flat head screw driver.

- **12:** Align the face plate with the gang box and secure using the supplied screws.
- **13:** Align the interface with the face plate and press to secure into place.