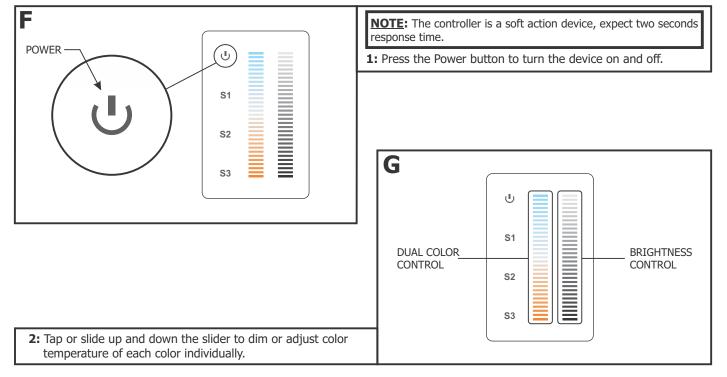

Tunable White Touch Controller

### **IMPORTANT INFORMATION**

- This instruction shows a typical installation.
- This product mounts to a deep single gang box.
- This product works with any DMX controller.
- This product must be installed by a qualified electrician.
- Ensure that the cable is secured tightly in the connector.
- Check if the output voltage of any LED power supplies used comply with the working voltage of the product.

# SAVE THESE INSTRUCTIONS!

# **Install the Controller**







**3:** Pry the face plate of the Tunable White Touch Controller using a flat head screw driver.





- **12:** Align the face plate with the gang box and secure using the supplied screws.
- **13:** Align the interface with the face plate and press to secure into place.

## **Operational Guide**





# **CDMX1-2XK WIRING DIAGRAM**