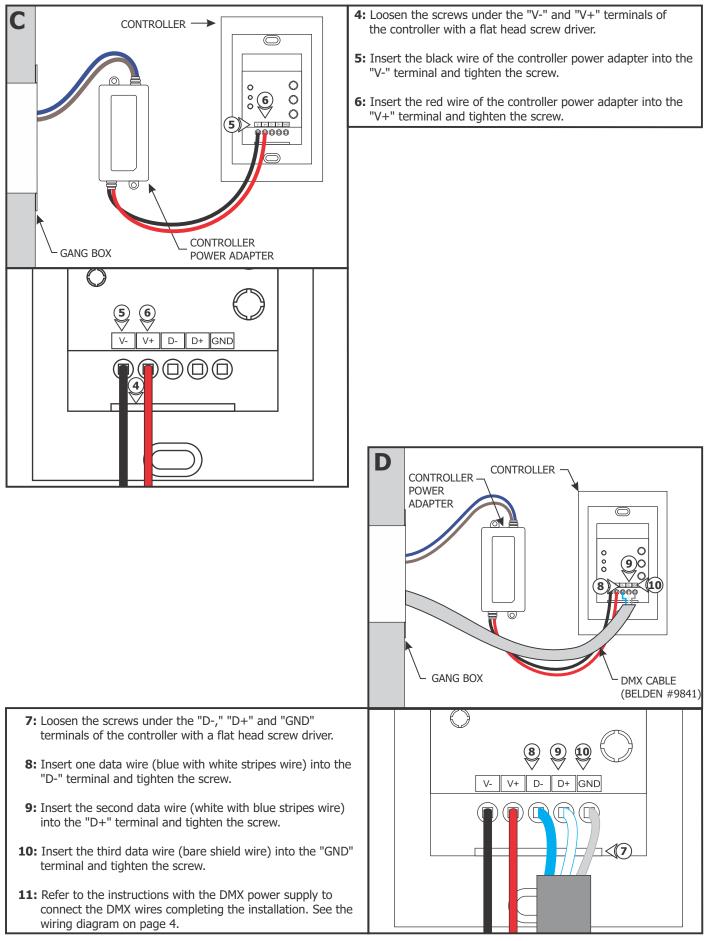

. Fullerton Chicago, IL 60614 Ph: 773.770.1195 • Fax: 773.935.5613 www.PureEdgeLighting.com • info@PureEdgeLighting.com © 2016 PureEdge Lighting. All Rights Reserved.

# Installation Instructions for Tunable White Touch Controller

### **IMPORTANT INFORMATION**

- This instruction shows a typical installation.
- This product mounts to a deep single gang box.
- This product works with any DMX controller.
- This product must be installed by a qualified electrician.
- Ensure that the cable is secured tightly in the connector.
- Check if the output voltage of any LED power supplies used comply with the working voltage of the product.

# SAVE THESE INSTRUCTIONS!

# **Install the Controller**







**3:** Pry the face plate of the Tunable White Touch Controller using a flat head screw driver.





- **12:** Align the face plate with the gang box and secure using the supplied screws.
- **13:** Align the interface with the face plate and press to secure into place.

## **Operational Guide**





# **CDMX1-2XK WIRING DIAGRAM**