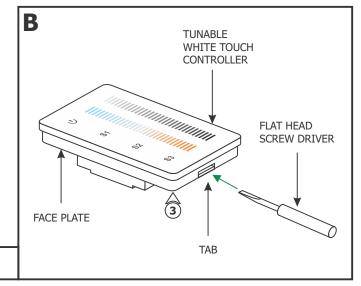

# **Install the Controller**

**3:** Pry the face plate of the Tunable White Touch Controller using a flat head screw driver.

- **12:** Align the face plate with the gang box and secure using the supplied screws.
- **13:** Align the interface with the face plate and press to secure into place.