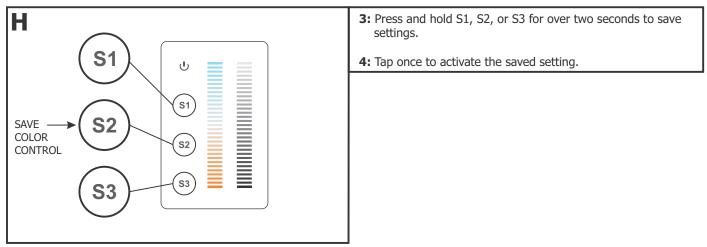

nable White Touch Controller

### **IMPORTANT INFORMATION**

- This instruction shows a typical installation.
- This product mounts to a deep single gang box.
- This product works with any DMX controller.
- This product must be installed by a qualified electrician.
- Ensure that the cable is secured tightly in the connector.
- Check if the output voltage of any LED power supplies used comply with the working voltage of the product.

# SAVE THESE INSTRUCTIONS!

# **Install the Controller**







**3:** Pry the face plate of the Tunable White Touch Controller using a flat head screw driver.





- **12:** Align the face plate with the gang box and secure using the supplied screws.
- **13:** Align the interface with the face plate and press to secure into place.

## **Operational Guide**





# **CDMX1-2XK WIRING DIAGRAM**