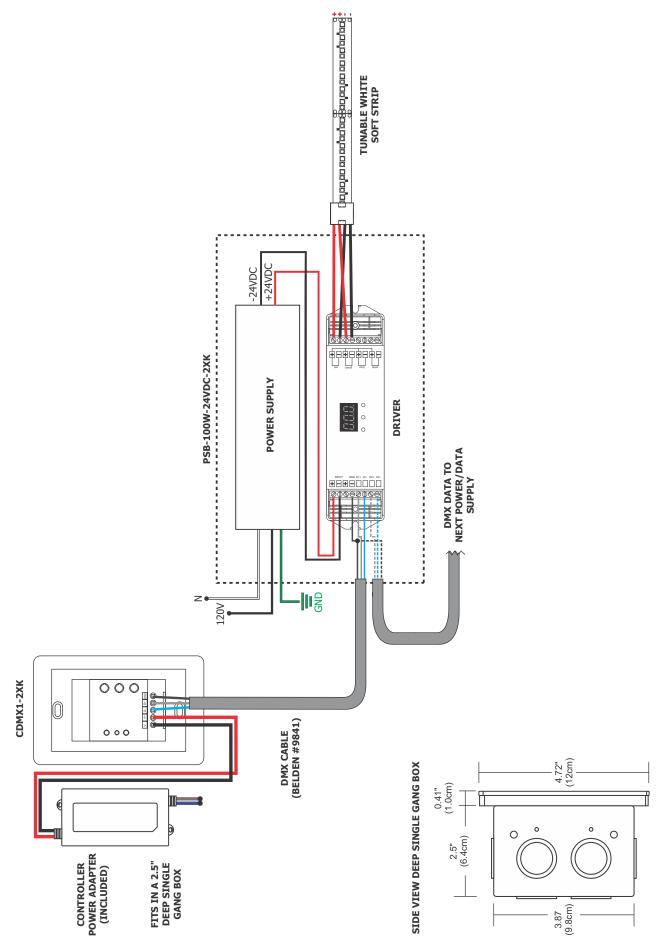

**IMPORTANT INFORMATION**

- This instruction shows a typical installation.
- This product mounts to a deep single gang box.
- This product works with any DMX controller.
- This product must be installed by a qualified electrician.
- Ensure that the cable is secured tightly in the connector.
- Check if the output voltage of any LED power supplies used comply with the working voltage of the product.

# SAVE THESE INSTRUCTIONS!

# **Install the Controller**







**3:** Pry the face plate of the Tunable White Touch Controller using a flat head screw driver.





- **12:** Align the face plate with the gang box and secure using the supplied screws.
- **13:** Align the interface with the face plate and press to secure into place.

## **Operational Guide**





# **CDMX1-2XK WIRING DIAGRAM**