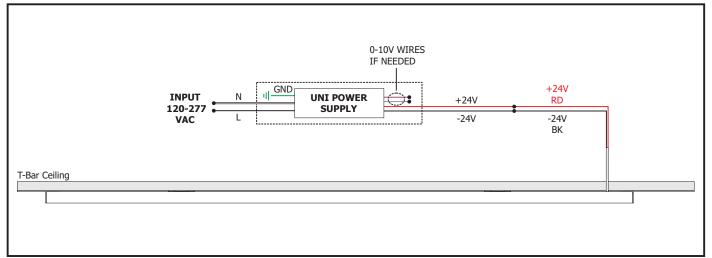

-------------------------------------|
| 48"<br>(121.9cm)<br>GENERAL | CHANNEL<br>48"   | 48"<br>(121.9cm) |                                                                                                                     |
| CONFIGURATION<br>SHOWN      | (121.9cm)        |                  |                                                                                                                     |





- **6:** Continue to install additional channels one at a time until the system is complete.
- **7:** Lift the ceiling tile and route the power cable from each fixture to the remote power supply(ies). If necessary, drill out the edge of the tile slightly. Refer to the instructions provided with the power supplies.
- 8: Replace the ceiling tile.



# **General Wiring Diagram**