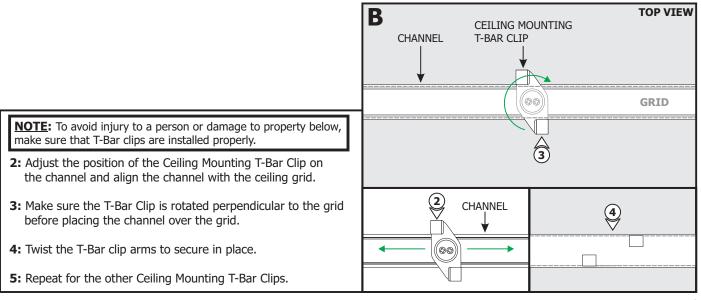

- **6:** Continue to install additional channels one at a time until the system is complete.
- **7:** Lift the ceiling tile and route the power cable from each fixture to the remote power supply(ies). If necessary, drill out the edge of the tile slightly. Refer to the instructions provided with the power supplies.
- 8: Replace the ceiling tile.