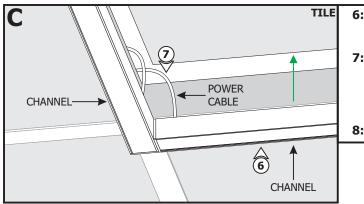

- **6:** Continue to install additional channels one at a time until the system is complete.
- **7:** Lift the ceiling tile and route the power cable from each fixture to the remote power supply(ies). If necessary, drill out the edge of the tile slightly. Refer to the instructions provided with the power supplies.
- 8: Replace the ceiling tile.