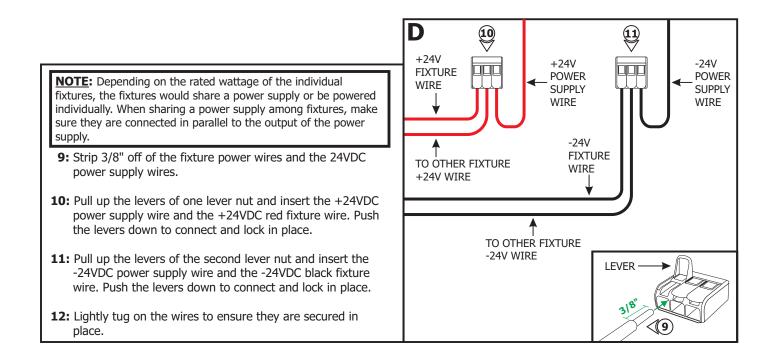

---------------------------------------------------------------------|
| 48"<br>(121.9cm)<br>GENERAL | CHANNEL<br>48"   | 48"<br>(121.9cm) |                                                                                                                     |
| CONFIGURATION<br>SHOWN      | (121.9cm)        |                  |                                                                                                                     |





- **6:** Continue to install additional channels one at a time until the system is complete.
- **7:** Lift the ceiling tile and route the power cable from each fixture to the remote power supply(ies). If necessary, drill out the edge of the tile slightly. Refer to the instructions provided with the power supplies.
- 8: Replace the ceiling tile.



# **General Wiring Diagram**