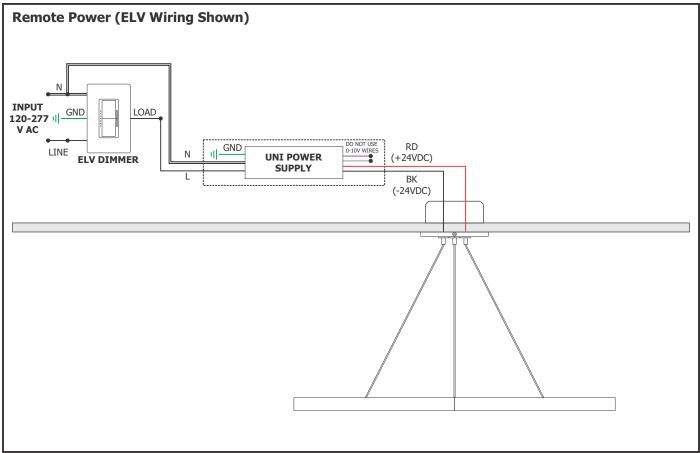

h Power and Remote Power



#### IMPORTANT INFORMATION

- This product is suitable for indoor locations.
- This instruction shows a typical installation.
- The fixtures with length greater than 40" for 5W and 26" for 7W will be provided with an 8" round surface mount canopy; otherwise they will come with a 4" flush canopy.
- Before beginning any electrical work, ensure that power to the junction box is turned off.

#### SAVE THESE INSTRUCTIONS!



#### Section One: 4" Flush Canopy







#### Section Two: 8" Surface Mount Canopy









### **Section Three: Power the Fixture**



#### **NOTE: DO NOT** strip the support wires.

1: Use the #16 gauge hole of the AWG wire strippers to strip 1/2" of the outer plastic insulation from the power wires only.







# **General Wiring Diagram**