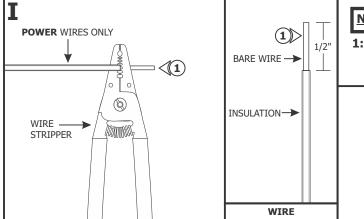

#### **NOTE: DO NOT** strip the support wires.

1: Use the #16 gauge hole of the AWG wire strippers to strip 1/2" of the outer plastic insulation from the power wires only.