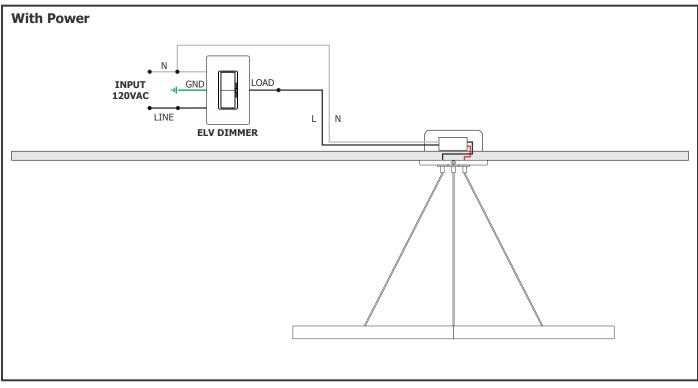

ith Power and Remote Power



#### IMPORTANT INFORMATION

- This product is suitable for indoor locations.
- This instruction shows a typical installation.
- The fixtures with length greater than 40" for 5W and 26" for 7W will be provided with an 8" round surface mount canopy; otherwise they will come with a 4" flush canopy.
- Before beginning any electrical work, ensure that power to the junction box is turned off.

#### SAVE THESE INSTRUCTIONS!



#### Section One: 4" Flush Canopy







#### Section Two: 8" Surface Mount Canopy









### **Section Three: Power the Fixture**



#### **NOTE: DO NOT** strip the support wires.

1: Use the #16 gauge hole of the AWG wire strippers to strip 1/2" of the outer plastic insulation from the power wires only.







# **General Wiring Diagram**