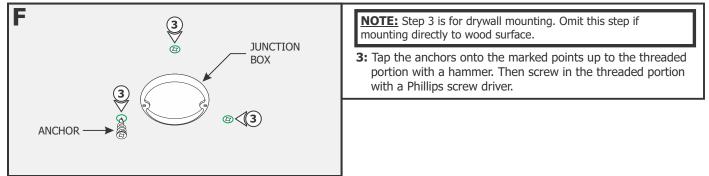

icago, IL 60614 Ph: 773.770.1195 • Fax: 773.935.5613 www.PureEdgeLighting.com • info@PureEdgeLighting.com © 2016 PureEdge Lighting. All Rights Reserved.

## Installation Instructions for **Cirrus MIYO Triangle LED Suspension** with Lit Corners - Center Feed, with Power and Remote Power



#### IMPORTANT INFORMATION

- This product is suitable for indoor locations.
- This instruction shows a typical installation.
- The fixtures with length greater than 40" for 5W and 26" for 7W will be provided with an 8" round surface mount canopy; otherwise they will come with a 4" flush canopy.
- Before beginning any electrical work, ensure that power to the junction box is turned off.

#### SAVE THESE INSTRUCTIONS!



#### Section One: 4" Flush Canopy







#### Section Two: 8" Surface Mount Canopy









### **Section Three: Power the Fixture**



#### **NOTE: DO NOT** strip the support wires.

1: Use the #16 gauge hole of the AWG wire strippers to strip 1/2" of the outer plastic insulation from the power wires only.







# **General Wiring Diagram**