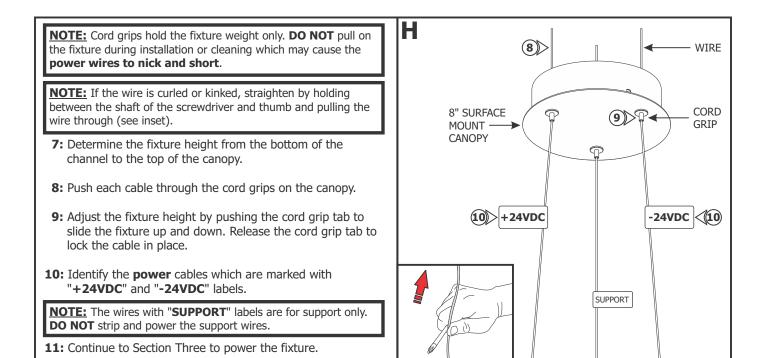

#### Section Two: 8" Surface Mount Canopy

### **Section Three: Power the Fixture**

#### **NOTE: DO NOT** strip the support wires.

1: Use the #16 gauge hole of the AWG wire strippers to strip 1/2" of the outer plastic insulation from the power wires only.