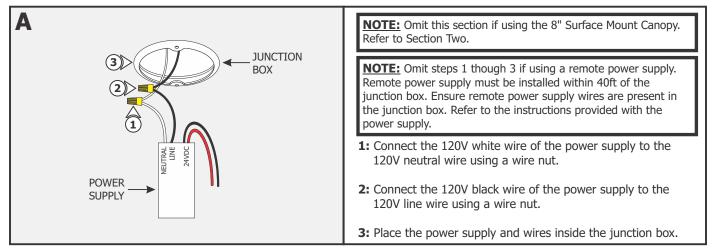

1718 W. Fullerton Chicago, IL 60614 Ph: 773.770.1195 • Fax: 773.935.5613 www.PureEdgeLighting.com • info@PureEdgeLighting.com © 2016 PureEdge Lighting. All Rights Reserved.

## Installation Instructions for **Cirrus MIYO Triangle LED Suspension** with Lit Corners - Center Feed, with Power and Remote Power



#### IMPORTANT INFORMATION

- This product is suitable for indoor locations.
- This instruction shows a typical installation.
- The fixtures with length greater than 40" for 5W and 26" for 7W will be provided with an 8" round surface mount canopy; otherwise they will come with a 4" flush canopy.
- Before beginning any electrical work, ensure that power to the junction box is turned off.

#### SAVE THESE INSTRUCTIONS!



#### Section One: 4" Flush Canopy







#### Section Two: 8" Surface Mount Canopy









### **Section Three: Power the Fixture**



#### **NOTE: DO NOT** strip the support wires.

1: Use the #16 gauge hole of the AWG wire strippers to strip 1/2" of the outer plastic insulation from the power wires only.







# **General Wiring Diagram**