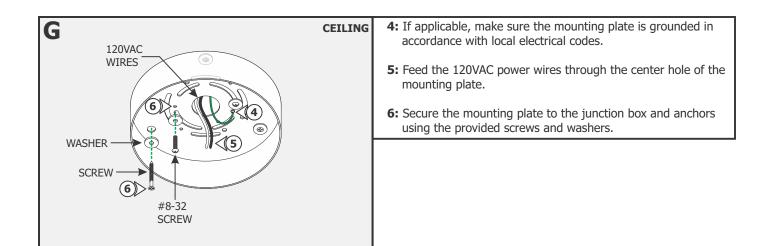

ago, IL 60614 Ph: 773.770.1195 • Fax: 773.935.5613 www.PureEdgeLighting.com • info@PureEdgeLighting.com © 2016 PureEdge Lighting. All Rights Reserved.

## Installation Instructions for **Cirrus MIYO Triangle LED Suspension** with Lit Corners - Center Feed, with Power and Remote Power



#### IMPORTANT INFORMATION

- This product is suitable for indoor locations.
- This instruction shows a typical installation.
- The fixtures with length greater than 40" for 5W and 26" for 7W will be provided with an 8" round surface mount canopy; otherwise they will come with a 4" flush canopy.
- Before beginning any electrical work, ensure that power to the junction box is turned off.

#### SAVE THESE INSTRUCTIONS!



#### Section One: 4" Flush Canopy







#### Section Two: 8" Surface Mount Canopy









### **Section Three: Power the Fixture**



#### **NOTE: DO NOT** strip the support wires.

1: Use the #16 gauge hole of the AWG wire strippers to strip 1/2" of the outer plastic insulation from the power wires only.







# **General Wiring Diagram**