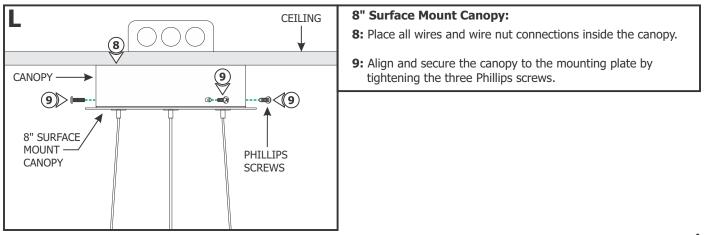

ith Lit Corners - Center Feed, with Power and Remote Power



#### IMPORTANT INFORMATION

- This product is suitable for indoor locations.
- This instruction shows a typical installation.
- The fixtures with length greater than 40" for 5W and 26" for 7W will be provided with an 8" round surface mount canopy; otherwise they will come with a 4" flush canopy.
- Before beginning any electrical work, ensure that power to the junction box is turned off.

#### SAVE THESE INSTRUCTIONS!



#### Section One: 4" Flush Canopy







#### Section Two: 8" Surface Mount Canopy









### **Section Three: Power the Fixture**



#### **NOTE: DO NOT** strip the support wires.

1: Use the #16 gauge hole of the AWG wire strippers to strip 1/2" of the outer plastic insulation from the power wires only.







# **General Wiring Diagram**