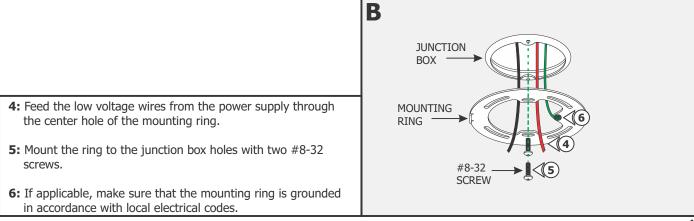

1718 W. Fullerton Chicago, IL 60614 Ph: 773.770.1195 • Fax: 773.935.5613 www.PureEdgeLighting.com • info@PureEdgeLighting.com © 2016 PureEdge Lighting. All Rights Reserved.

## Installation Instructions for **Cirrus MIYO Triangle LED Suspension** with Lit Corners - Center Feed, with Power and Remote Power



#### IMPORTANT INFORMATION

- This product is suitable for indoor locations.
- This instruction shows a typical installation.
- The fixtures with length greater than 40" for 5W and 26" for 7W will be provided with an 8" round surface mount canopy; otherwise they will come with a 4" flush canopy.
- Before beginning any electrical work, ensure that power to the junction box is turned off.

#### SAVE THESE INSTRUCTIONS!



#### Section One: 4" Flush Canopy







#### Section Two: 8" Surface Mount Canopy









### **Section Three: Power the Fixture**



#### **NOTE: DO NOT** strip the support wires.

1: Use the #16 gauge hole of the AWG wire strippers to strip 1/2" of the outer plastic insulation from the power wires only.







# **General Wiring Diagram**