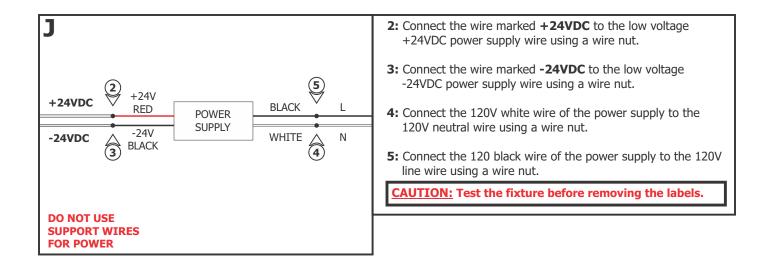

** with Lit Corners - Center Feed, with Power and Remote Power



#### IMPORTANT INFORMATION

- This product is suitable for indoor locations.
- This instruction shows a typical installation.
- The fixtures with length greater than 40" for 5W and 26" for 7W will be provided with an 8" round surface mount canopy; otherwise they will come with a 4" flush canopy.
- Before beginning any electrical work, ensure that power to the junction box is turned off.

#### SAVE THESE INSTRUCTIONS!



#### Section One: 4" Flush Canopy







#### Section Two: 8" Surface Mount Canopy









### **Section Three: Power the Fixture**



#### **NOTE: DO NOT** strip the support wires.

1: Use the #16 gauge hole of the AWG wire strippers to strip 1/2" of the outer plastic insulation from the power wires only.







# **General Wiring Diagram**