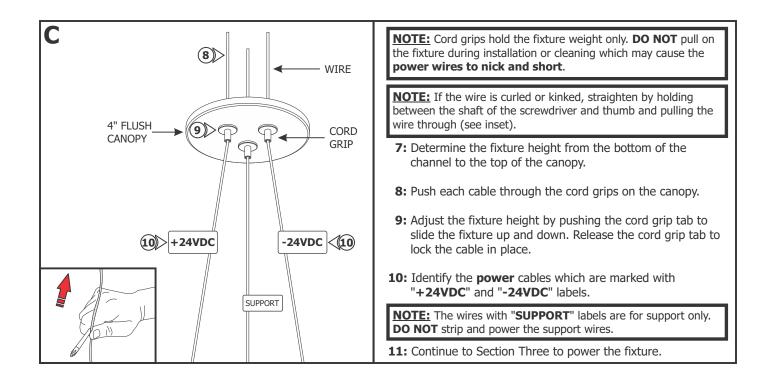

#### Section One: 4" Flush Canopy

### **Section Three: Power the Fixture**

#### **NOTE: DO NOT** strip the support wires.

1: Use the #16 gauge hole of the AWG wire strippers to strip 1/2" of the outer plastic insulation from the power wires only.