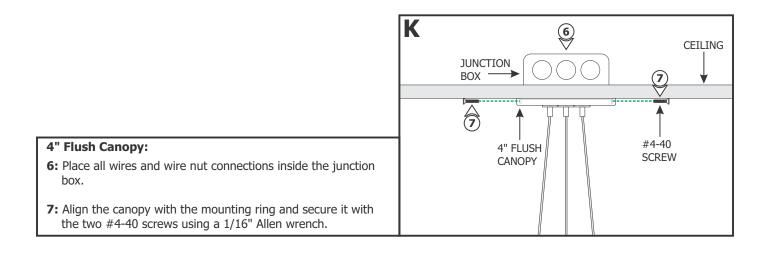

with Lit Corners - Center Feed, with Power and Remote Power



#### IMPORTANT INFORMATION

- This product is suitable for indoor locations.
- This instruction shows a typical installation.
- The fixtures with length greater than 40" for 5W and 26" for 7W will be provided with an 8" round surface mount canopy; otherwise they will come with a 4" flush canopy.
- Before beginning any electrical work, ensure that power to the junction box is turned off.

#### SAVE THESE INSTRUCTIONS!



#### Section One: 4" Flush Canopy







#### Section Two: 8" Surface Mount Canopy









### **Section Three: Power the Fixture**



#### **NOTE: DO NOT** strip the support wires.

1: Use the #16 gauge hole of the AWG wire strippers to strip 1/2" of the outer plastic insulation from the power wires only.







# **General Wiring Diagram**