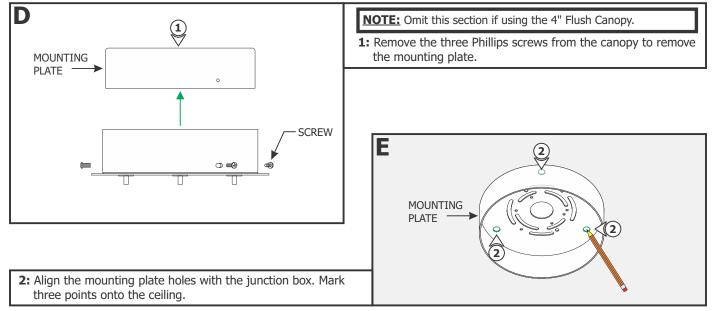

Chicago, IL 60614 Ph: 773.770.1195 • Fax: 773.935.5613 www.PureEdgeLighting.com • info@PureEdgeLighting.com © 2016 PureEdge Lighting. All Rights Reserved.

## Installation Instructions for **Cirrus MIYO Triangle LED Suspension** with Lit Corners - Center Feed, with Power and Remote Power



#### IMPORTANT INFORMATION

- This product is suitable for indoor locations.
- This instruction shows a typical installation.
- The fixtures with length greater than 40" for 5W and 26" for 7W will be provided with an 8" round surface mount canopy; otherwise they will come with a 4" flush canopy.
- Before beginning any electrical work, ensure that power to the junction box is turned off.

#### SAVE THESE INSTRUCTIONS!



#### Section One: 4" Flush Canopy







#### Section Two: 8" Surface Mount Canopy









### **Section Three: Power the Fixture**



#### **NOTE: DO NOT** strip the support wires.

1: Use the #16 gauge hole of the AWG wire strippers to strip 1/2" of the outer plastic insulation from the power wires only.







# **General Wiring Diagram**