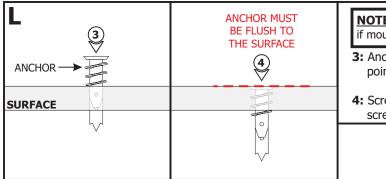

## Section Three: Install the Flex Neon with Flexible Aluminum Channel

**NOTE:** Steps 3 and 4 are for drywall mounting. Omit these steps if mounting to a wood surface directly.

- **3:** Anchors are not provided. Tap the anchors onto the marked points up to the threaded portion with a hammer.
- **4:** Screw in the threaded portion of the anchors with a Phillips screwdriver.