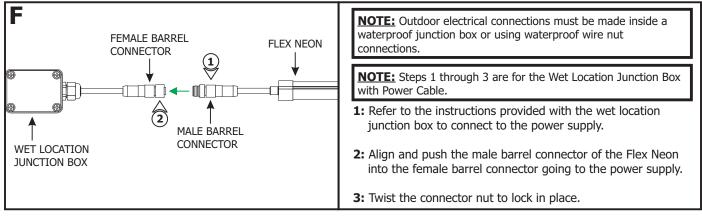

1718 W. Fullerton Chicago, IL 60614 Ph: 773.770.1195 • Fax: 773.935.5613 www.PureEdgeLighting.com • info@PureEdgeLighting.com © 2016 PureEdge Lighting. All Rights Reserved.

# Installation Instructions for Flex Neon LRF7 24VDC Outdoor Wet Location

FN-LRF7-\_\_

## IMPORTANT INFORMATION

- This instruction shows a typical installation.
- The Outdoor Flex Neon is an IP67 rated wet location fixture featuring water tight barrel connections.
- This product bends right to left or left to right.

#### SAVE THESE INSTRUCTIONS!



# Section One: Install the Flex Neon







### Section Two: Connect to Power







## Section Three: Install the Flex Neon with Flexible Aluminum Channel







**NOTE:** Steps 3 and 4 are for drywall mounting. Omit these steps if mounting to a wood surface directly.

- **3:** Anchors are not provided. Tap the anchors onto the marked points up to the threaded portion with a hammer.
- **4:** Screw in the threaded portion of the anchors with a Phillips screwdriver.



**5:** Secure the Flexible Aluminum Channel to the anchors using screws.





**General Wiring Diagram**