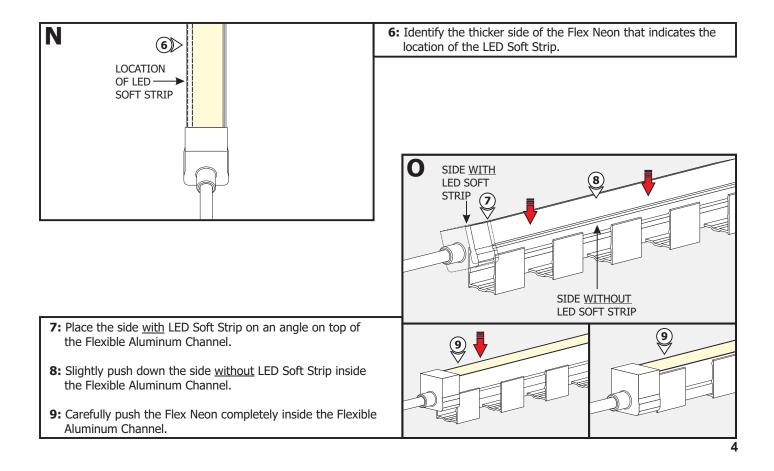

INFORMATION

- This instruction shows a typical installation.
- The Outdoor Flex Neon is an IP67 rated wet location fixture featuring water tight barrel connections.
- This product bends right to left or left to right.

#### SAVE THESE INSTRUCTIONS!



# Section One: Install the Flex Neon







### Section Two: Connect to Power







## Section Three: Install the Flex Neon with Flexible Aluminum Channel







**NOTE:** Steps 3 and 4 are for drywall mounting. Omit these steps if mounting to a wood surface directly.

- **3:** Anchors are not provided. Tap the anchors onto the marked points up to the threaded portion with a hammer.
- **4:** Screw in the threaded portion of the anchors with a Phillips screwdriver.



**5:** Secure the Flexible Aluminum Channel to the anchors using screws.





**General Wiring Diagram**