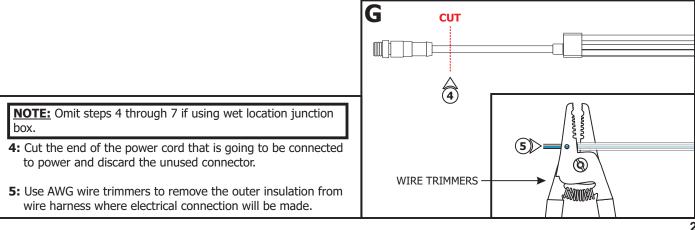

1718 W. Fullerton Chicago, IL 60614 Ph: 773.770.1195 • Fax: 773.935.5613 www.PureEdgeLighting.com • info@PureEdgeLighting.com © 2016 PureEdge Lighting. All Rights Reserved.

# Installation Instructions for Flex Neon LRF7 24VDC Outdoor Wet Location

FN-LRF7-\_\_

## IMPORTANT INFORMATION

- This instruction shows a typical installation.
- The Outdoor Flex Neon is an IP67 rated wet location fixture featuring water tight barrel connections.
- This product bends right to left or left to right.

#### SAVE THESE INSTRUCTIONS!



# Section One: Install the Flex Neon







### Section Two: Connect to Power







## Section Three: Install the Flex Neon with Flexible Aluminum Channel







**NOTE:** Steps 3 and 4 are for drywall mounting. Omit these steps if mounting to a wood surface directly.

- **3:** Anchors are not provided. Tap the anchors onto the marked points up to the threaded portion with a hammer.
- **4:** Screw in the threaded portion of the anchors with a Phillips screwdriver.



**5:** Secure the Flexible Aluminum Channel to the anchors using screws.





**General Wiring Diagram**