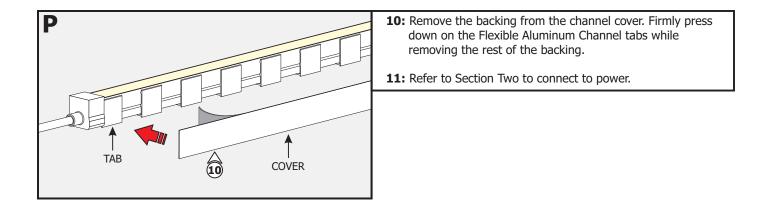

## Section Three: Install the Flex Neon with Flexible Aluminum Channel

**NOTE:** Steps 3 and 4 are for drywall mounting. Omit these steps if mounting to a wood surface directly.

- **3:** Anchors are not provided. Tap the anchors onto the marked points up to the threaded portion with a hammer.
- **4:** Screw in the threaded portion of the anchors with a Phillips screwdriver.

**5:** Secure the Flexible Aluminum Channel to the anchors using screws.

**General Wiring Diagram** 