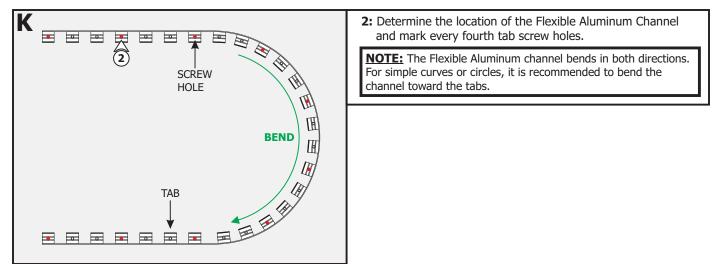

## Section Three: Install the Flex Neon with Flexible Aluminum Channel

**NOTE:** Steps 3 and 4 are for drywall mounting. Omit these steps if mounting to a wood surface directly.

- **3:** Anchors are not provided. Tap the anchors onto the marked points up to the threaded portion with a hammer.
- **4:** Screw in the threaded portion of the anchors with a Phillips screwdriver.