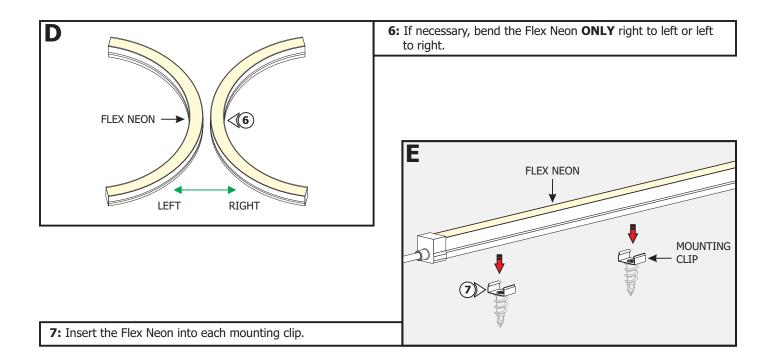

## IMPORTANT INFORMATION

- This instruction shows a typical installation.
- The Outdoor Flex Neon is an IP67 rated wet location fixture featuring water tight barrel connections.
- This product bends right to left or left to right.

# Section One: Install the Flex Neon