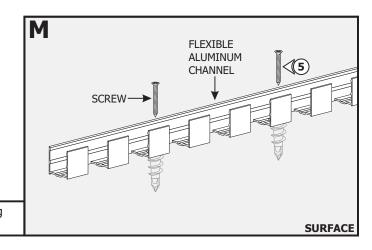

**5:** Secure the Flexible Aluminum Channel to the anchors using screws.

**General Wiring Diagram** 