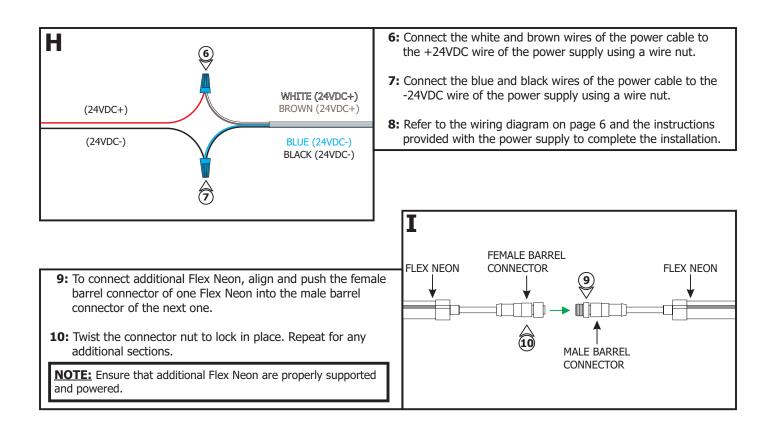

1718 W. Fullerton Chicago, IL 60614 Ph: 773.770.1195 • Fax: 773.935.5613 www.PureEdgeLighting.com • info@PureEdgeLighting.com © 2016 PureEdge Lighting. All Rights Reserved.

# Installation Instructions for Flex Neon LRF7 24VDC Outdoor Wet Location

FN-LRF7-\_\_

## IMPORTANT INFORMATION

- This instruction shows a typical installation.
- The Outdoor Flex Neon is an IP67 rated wet location fixture featuring water tight barrel connections.
- This product bends right to left or left to right.

#### SAVE THESE INSTRUCTIONS!



# Section One: Install the Flex Neon







### Section Two: Connect to Power







## Section Three: Install the Flex Neon with Flexible Aluminum Channel







**NOTE:** Steps 3 and 4 are for drywall mounting. Omit these steps if mounting to a wood surface directly.

- **3:** Anchors are not provided. Tap the anchors onto the marked points up to the threaded portion with a hammer.
- **4:** Screw in the threaded portion of the anchors with a Phillips screwdriver.



**5:** Secure the Flexible Aluminum Channel to the anchors using screws.





**General Wiring Diagram**