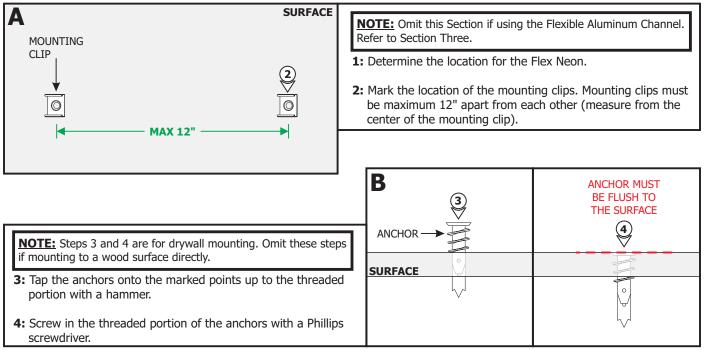

# Section One: Install the Flex Neon

## Section Three: Install the Flex Neon with Flexible Aluminum Channel

**NOTE:** Steps 3 and 4 are for drywall mounting. Omit these steps if mounting to a wood surface directly.

- **3:** Anchors are not provided. Tap the anchors onto the marked points up to the threaded portion with a hammer.
- **4:** Screw in the threaded portion of the anchors with a Phillips screwdriver.