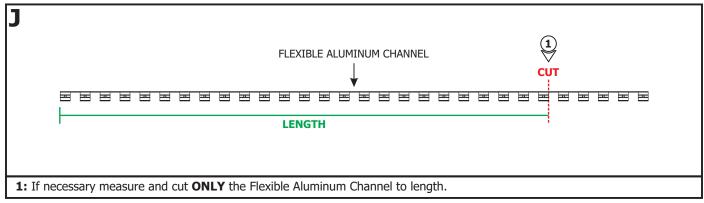

## Section Three: Install the Flex Neon with Flexible Aluminum Channel

**NOTE:** Steps 3 and 4 are for drywall mounting. Omit these steps if mounting to a wood surface directly.

- **3:** Anchors are not provided. Tap the anchors onto the marked points up to the threaded portion with a hammer.
- **4:** Screw in the threaded portion of the anchors with a Phillips screwdriver.

**5:** Secure the Flexible Aluminum Channel to the anchors using screws.

**General Wiring Diagram** 