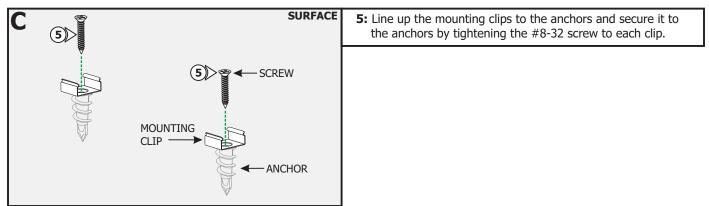

1718 W. Fullerton Chicago, IL 60614 Ph: 773.770.1195 • Fax: 773.935.5613 www.PureEdgeLighting.com • info@PureEdgeLighting.com © 2016 PureEdge Lighting. All Rights Reserved.

# Installation Instructions for Flex Neon LRF7 24VDC Outdoor Wet Location

FN-LRF7-\_\_

## IMPORTANT INFORMATION

- This instruction shows a typical installation.
- The Outdoor Flex Neon is an IP67 rated wet location fixture featuring water tight barrel connections.
- This product bends right to left or left to right.

#### SAVE THESE INSTRUCTIONS!



# Section One: Install the Flex Neon







### Section Two: Connect to Power







## Section Three: Install the Flex Neon with Flexible Aluminum Channel







**NOTE:** Steps 3 and 4 are for drywall mounting. Omit these steps if mounting to a wood surface directly.

- **3:** Anchors are not provided. Tap the anchors onto the marked points up to the threaded portion with a hammer.
- **4:** Screw in the threaded portion of the anchors with a Phillips screwdriver.



**5:** Secure the Flexible Aluminum Channel to the anchors using screws.





**General Wiring Diagram**