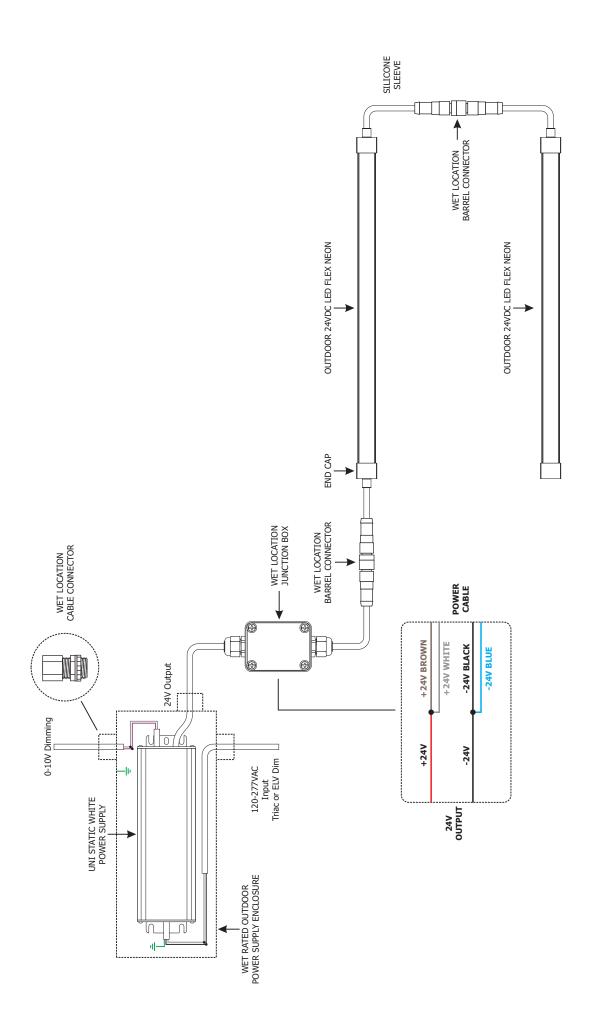

### Section Two: Connect to Power

**5:** Secure the Flexible Aluminum Channel to the anchors using screws.

**General Wiring Diagram** 