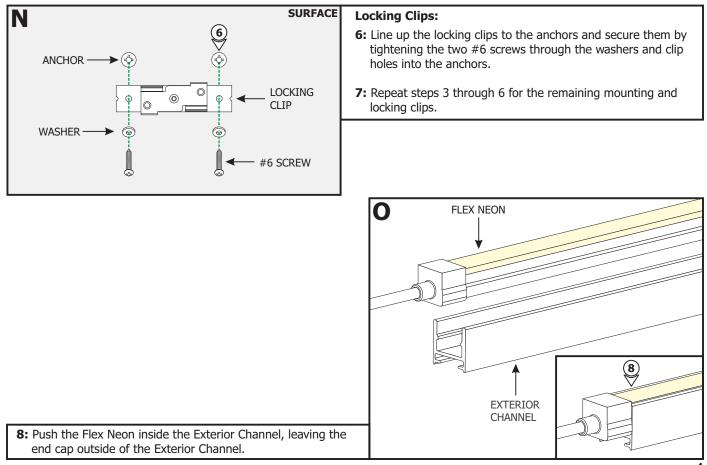

### Section Three: Install the Flex Neon with Exterior Channel

**General Wiring Diagram** 