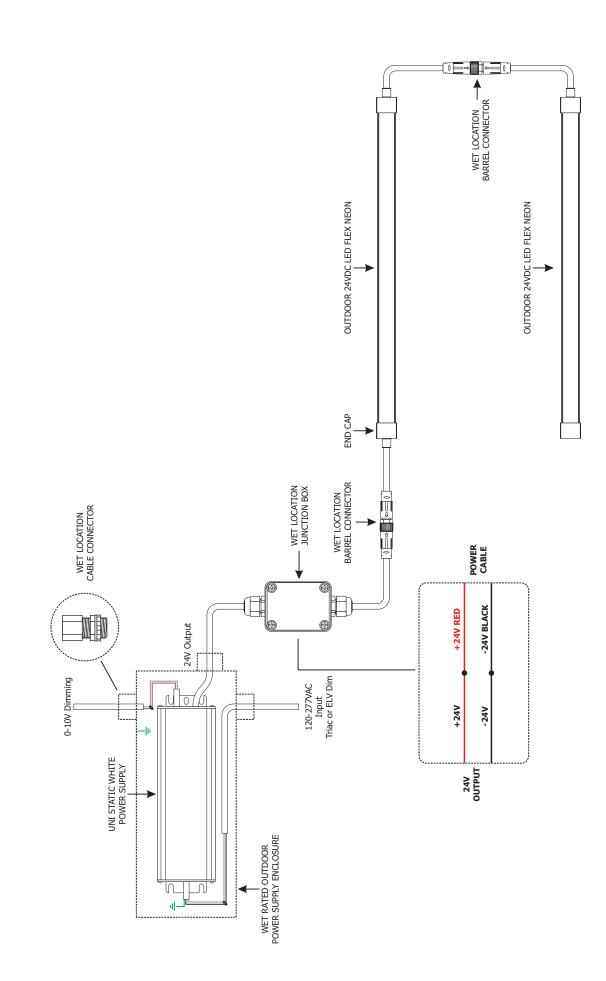

#### **Section Two: Connect to Power**

### Section Three: Install the Flex Neon with Exterior Channel

**General Wiring Diagram** 