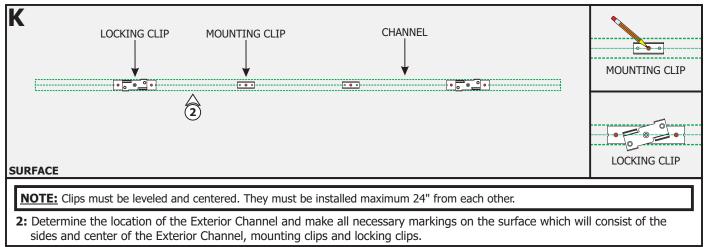

### Section Three: Install the Flex Neon with Exterior Channel

**General Wiring Diagram** 