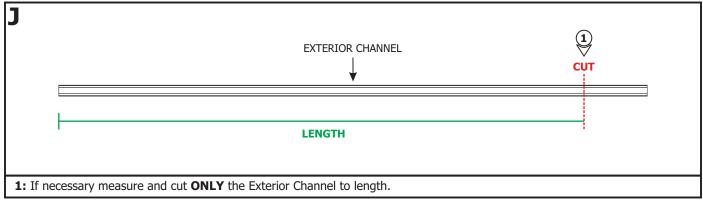

### Section Three: Install the Flex Neon with Exterior Channel

**General Wiring Diagram** 