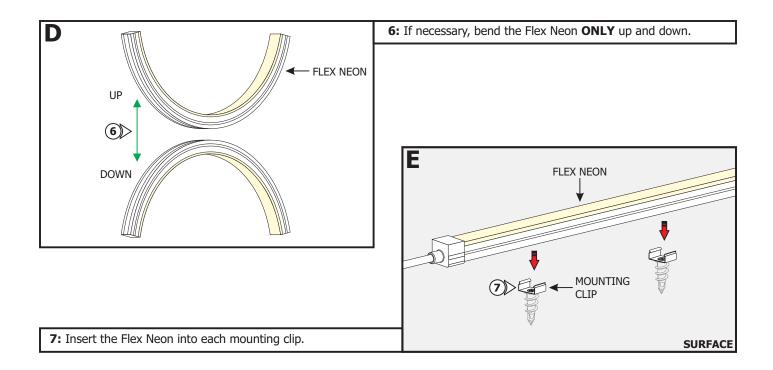

1718 W. Fullerton Chicago, IL 60614 Ph: 773.770.1195 • Fax: 773.935.5613 www.PureEdgeLighting.com • info@PureEdgeLighting.com © 2016 PureEdge Lighting. All Rights Reserved.

# Installation Instructions for Flex Neon UDF7 24VDC Outdoor Wet Location

FN-UDF7-\_

## **IMPORTANT INFORMATION**

- This instruction shows a typical installation.
- The Outdoor Flex Neon is an IP67 rated wet location fixture
- featuring water tight barrel connections.
- This product bends up or down.
- This product must be installed by a qualified electrician and in accordance with local electrical codes.

SAVE THESE INSTRUCTIONS!



## **Section One: Install the Flex Neon**







#### **Section Two: Connect to Power**







### Section Three: Install the Flex Neon with Exterior Channel













**General Wiring Diagram**