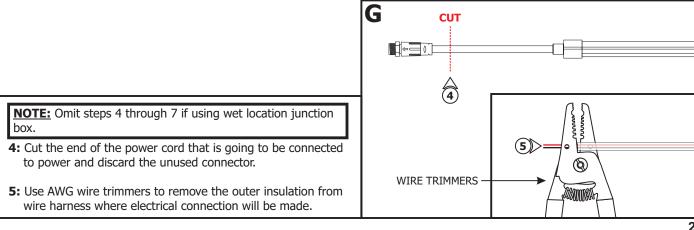

1718 W. Fullerton Chicago, IL 60614 Ph: 773.770.1195 • Fax: 773.935.5613 www.PureEdgeLighting.com • info@PureEdgeLighting.com © 2016 PureEdge Lighting. All Rights Reserved.

# Installation Instructions for Flex Neon UDF7 24VDC Outdoor Wet Location

FN-UDF7-\_

## **IMPORTANT INFORMATION**

- This instruction shows a typical installation.
- The Outdoor Flex Neon is an IP67 rated wet location fixture
- featuring water tight barrel connections.
- This product bends up or down.
- This product must be installed by a qualified electrician and in accordance with local electrical codes.

SAVE THESE INSTRUCTIONS!



## **Section One: Install the Flex Neon**







#### **Section Two: Connect to Power**







### Section Three: Install the Flex Neon with Exterior Channel













**General Wiring Diagram**