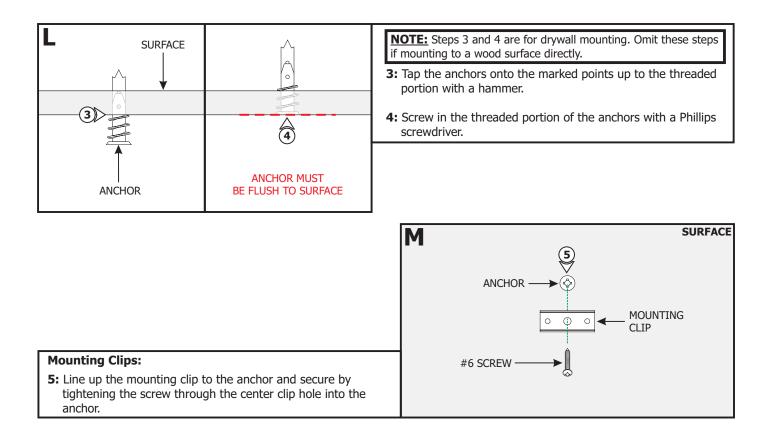

### Section Three: Install the Flex Neon with Exterior Channel

**General Wiring Diagram** 