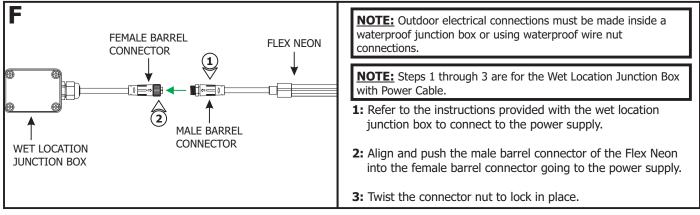

1718 W. Fullerton Chicago, IL 60614 Ph: 773.770.1195 • Fax: 773.935.5613 www.PureEdgeLighting.com • info@PureEdgeLighting.com © 2016 PureEdge Lighting. All Rights Reserved.

# Installation Instructions for Flex Neon UDF7 24VDC Outdoor Wet Location

FN-UDF7-\_

## **IMPORTANT INFORMATION**

- This instruction shows a typical installation.
- The Outdoor Flex Neon is an IP67 rated wet location fixture
- featuring water tight barrel connections.
- This product bends up or down.
- This product must be installed by a qualified electrician and in accordance with local electrical codes.

SAVE THESE INSTRUCTIONS!



## **Section One: Install the Flex Neon**







#### **Section Two: Connect to Power**







### Section Three: Install the Flex Neon with Exterior Channel













**General Wiring Diagram**