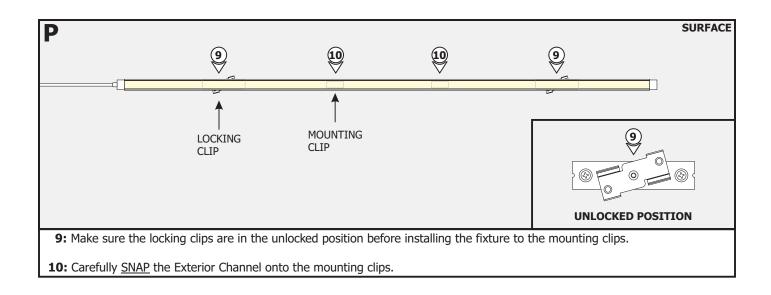

### Section Three: Install the Flex Neon with Exterior Channel

**General Wiring Diagram** 