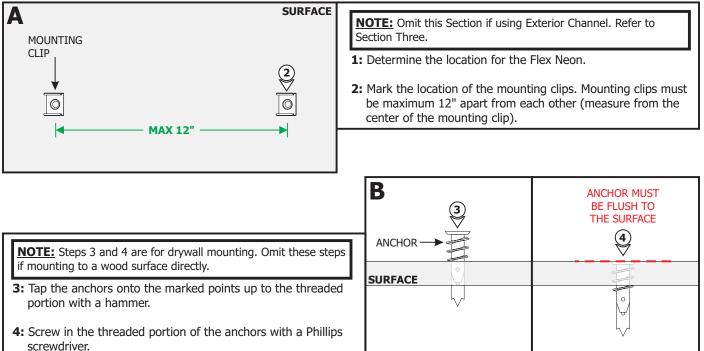

1718 W. Fullerton Chicago, IL 60614 Ph: 773.770.1195 • Fax: 773.935.5613 www.PureEdgeLighting.com • info@PureEdgeLighting.com © 2016 PureEdge Lighting. All Rights Reserved.

# Installation Instructions for Flex Neon UDF7 24VDC Outdoor Wet Location

FN-UDF7-\_

## **IMPORTANT INFORMATION**

- This instruction shows a typical installation.
- The Outdoor Flex Neon is an IP67 rated wet location fixture
- featuring water tight barrel connections.
- This product bends up or down.
- This product must be installed by a qualified electrician and in accordance with local electrical codes.

SAVE THESE INSTRUCTIONS!



## **Section One: Install the Flex Neon**







#### **Section Two: Connect to Power**







### Section Three: Install the Flex Neon with Exterior Channel













**General Wiring Diagram**