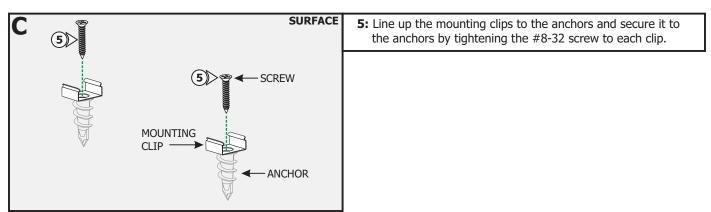

1718 W. Fullerton Chicago, IL 60614 Ph: 773.770.1195 • Fax: 773.935.5613 www.PureEdgeLighting.com • info@PureEdgeLighting.com © 2016 PureEdge Lighting. All Rights Reserved.

# Installation Instructions for Flex Neon UDF7 24VDC Outdoor Wet Location

FN-UDF7-\_

## **IMPORTANT INFORMATION**

- This instruction shows a typical installation.
- The Outdoor Flex Neon is an IP67 rated wet location fixture
- featuring water tight barrel connections.
- This product bends up or down.
- This product must be installed by a qualified electrician and in accordance with local electrical codes.

SAVE THESE INSTRUCTIONS!



## **Section One: Install the Flex Neon**







#### **Section Two: Connect to Power**







### Section Three: Install the Flex Neon with Exterior Channel













**General Wiring Diagram**