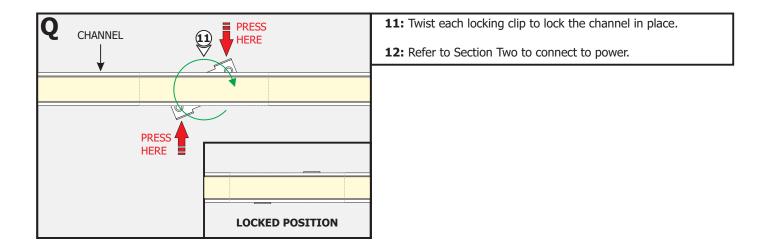

### Section Three: Install the Flex Neon with Exterior Channel

**General Wiring Diagram** 