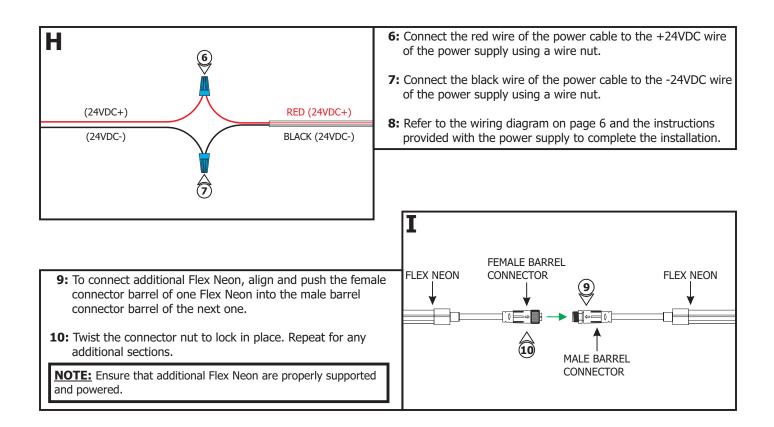

1718 W. Fullerton Chicago, IL 60614 Ph: 773.770.1195 • Fax: 773.935.5613 www.PureEdgeLighting.com • info@PureEdgeLighting.com © 2016 PureEdge Lighting. All Rights Reserved.

# Installation Instructions for Flex Neon UDF7 24VDC Outdoor Wet Location

FN-UDF7-\_

## **IMPORTANT INFORMATION**

- This instruction shows a typical installation.
- The Outdoor Flex Neon is an IP67 rated wet location fixture
- featuring water tight barrel connections.
- This product bends up or down.
- This product must be installed by a qualified electrician and in accordance with local electrical codes.

SAVE THESE INSTRUCTIONS!



## **Section One: Install the Flex Neon**







#### **Section Two: Connect to Power**







### Section Three: Install the Flex Neon with Exterior Channel













**General Wiring Diagram**