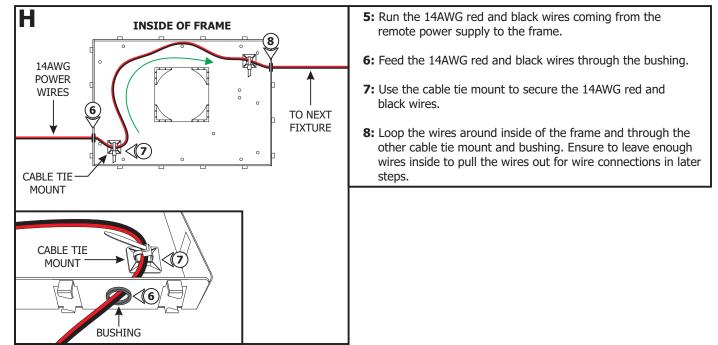

## Section One: Install the Remote Power Supply

#### Section Three: Install the New Construction Frame Non-Insulation Contact