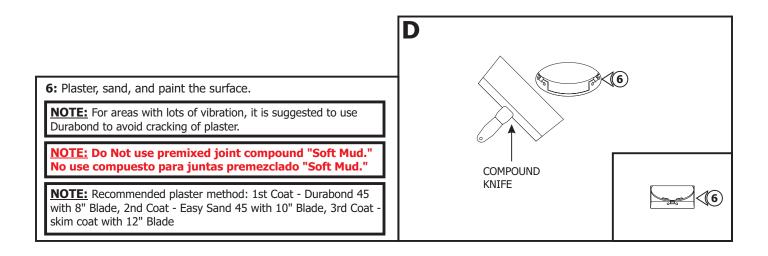

hicago, IL 60614 Ph: 773.770.1195 • Fax: 773.935.5613 www.PureEdgeLighting.com • info@PureEdgeLighting.com © 2016 PureEdge Lighting. All Rights Reserved.

#### Installation Instructions for Luca 2.7" TruColor™ RGBTW, 24V Recessed Fixed, Adjustable, & Wall Wash Downlights Trimless

L27L-\_-\_-WZ-TC-\_\_\_

### **IMPORTANT INFORMATION**

- This instruction shows a typical installation.
- Suitable for wet locations.
- Use only with PureEdge Lighting specificed trims.
- This product must be installed by a qualified electrician and in accordance with local electrical codes.
- Before beginning any electrical work, ensure that power is turned OFF.

### SAVE THESE INSTRUCTIONS!



## Section One: Install the Remote Power Supply



## Section Two: Retro Fit Non-Insulation Contact (Remodeling)









#### Section Three: Install the New Construction Frame Non-Insulation Contact









#### Section Four: Install the New Construction Housing Insulation Contact











### Section Five: Install the WiZ Smart Driver Quick Connector





#### Section Six: Install the Luca Downlight



## Section Seven: Pure Smart Room Controller and WiZ Connected App



# **General Wiring Diagram**



**NOTE:** Download the "WiZ Connected" app from either Google Play or the Apple App Store.





**1:** Refer to the instructions provided with the optional controller and the WiZ App for complete set up.