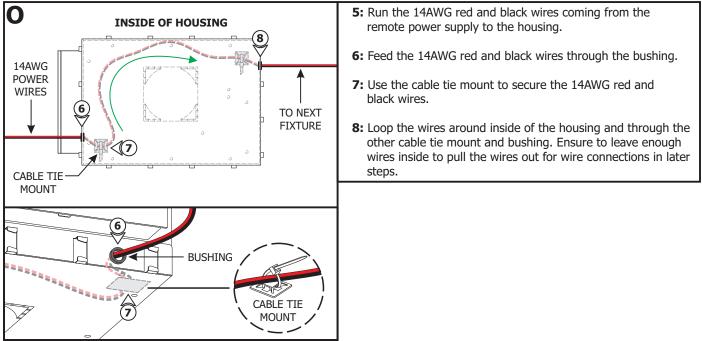

ion Instructions for Luca 2.7" TruColor™ RGBTW, 24V Recessed Fixed, Adjustable, & Wall Wash Downlights Trimless

L27L-\_-\_-WZ-TC-\_\_\_

### **IMPORTANT INFORMATION**

- This instruction shows a typical installation.
- Suitable for wet locations.
- Use only with PureEdge Lighting specificed trims.
- This product must be installed by a qualified electrician and in accordance with local electrical codes.
- Before beginning any electrical work, ensure that power is turned OFF.

### SAVE THESE INSTRUCTIONS!



## Section One: Install the Remote Power Supply



## Section Two: Retro Fit Non-Insulation Contact (Remodeling)









#### Section Three: Install the New Construction Frame Non-Insulation Contact









#### Section Four: Install the New Construction Housing Insulation Contact











### Section Five: Install the WiZ Smart Driver Quick Connector





#### Section Six: Install the Luca Downlight



## Section Seven: Pure Smart Room Controller and WiZ Connected App



# **General Wiring Diagram**



**NOTE:** Download the "WiZ Connected" app from either Google Play or the Apple App Store.





**1:** Refer to the instructions provided with the optional controller and the WiZ App for complete set up.