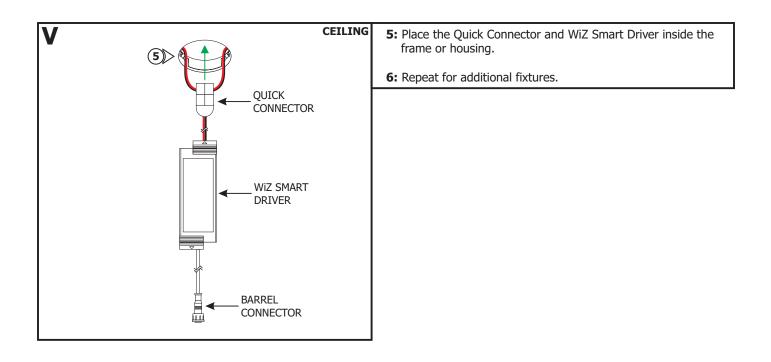

able, & Wall Wash Downlights Trimless

L27L-\_-\_-WZ-TC-\_\_\_

### **IMPORTANT INFORMATION**

- This instruction shows a typical installation.
- Suitable for wet locations.
- Use only with PureEdge Lighting specificed trims.
- This product must be installed by a qualified electrician and in accordance with local electrical codes.
- Before beginning any electrical work, ensure that power is turned OFF.

### SAVE THESE INSTRUCTIONS!



## Section One: Install the Remote Power Supply



## Section Two: Retro Fit Non-Insulation Contact (Remodeling)









#### Section Three: Install the New Construction Frame Non-Insulation Contact









#### Section Four: Install the New Construction Housing Insulation Contact











### Section Five: Install the WiZ Smart Driver Quick Connector





#### Section Six: Install the Luca Downlight



## Section Seven: Pure Smart Room Controller and WiZ Connected App



# **General Wiring Diagram**



**NOTE:** Download the "WiZ Connected" app from either Google Play or the Apple App Store.





**1:** Refer to the instructions provided with the optional controller and the WiZ App for complete set up.