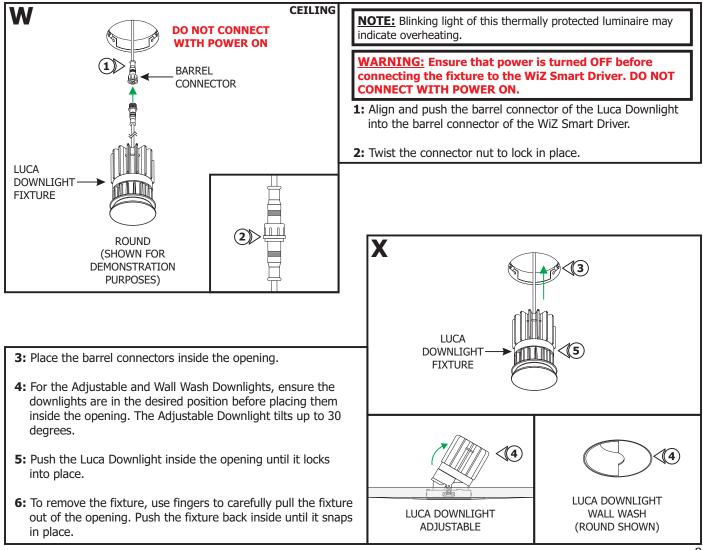

_-WZ-TC-\_\_\_

### **IMPORTANT INFORMATION**

- This instruction shows a typical installation.
- Suitable for wet locations.
- Use only with PureEdge Lighting specificed trims.
- This product must be installed by a qualified electrician and in accordance with local electrical codes.
- Before beginning any electrical work, ensure that power is turned OFF.

### SAVE THESE INSTRUCTIONS!



## Section One: Install the Remote Power Supply



## Section Two: Retro Fit Non-Insulation Contact (Remodeling)









#### Section Three: Install the New Construction Frame Non-Insulation Contact









#### Section Four: Install the New Construction Housing Insulation Contact











### Section Five: Install the WiZ Smart Driver Quick Connector





#### Section Six: Install the Luca Downlight



## Section Seven: Pure Smart Room Controller and WiZ Connected App



# **General Wiring Diagram**



**NOTE:** Download the "WiZ Connected" app from either Google Play or the Apple App Store.





**1:** Refer to the instructions provided with the optional controller and the WiZ App for complete set up.