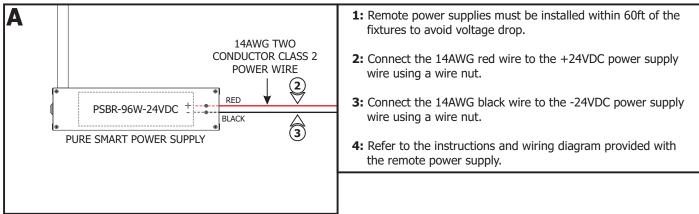

1718 W. Fullerton Chicago, IL 60614 Ph: 773.770.1195 • Fax: 773.935.5613 www.PureEdgeLighting.com • info@PureEdgeLighting.com © 2016 PureEdge Lighting. All Rights Reserved.

#### Installation Instructions for Luca 2.7" TruColor™ RGBTW, 24V Recessed Fixed, Adjustable, & Wall Wash Downlights Trimless

L27L-\_-\_-WZ-TC-\_\_\_

### **IMPORTANT INFORMATION**

- This instruction shows a typical installation.
- Suitable for wet locations.
- Use only with PureEdge Lighting specificed trims.
- This product must be installed by a qualified electrician and in accordance with local electrical codes.
- Before beginning any electrical work, ensure that power is turned OFF.

### SAVE THESE INSTRUCTIONS!



## Section One: Install the Remote Power Supply



## Section Two: Retro Fit Non-Insulation Contact (Remodeling)









#### Section Three: Install the New Construction Frame Non-Insulation Contact









#### Section Four: Install the New Construction Housing Insulation Contact











### Section Five: Install the WiZ Smart Driver Quick Connector





#### Section Six: Install the Luca Downlight



## Section Seven: Pure Smart Room Controller and WiZ Connected App



# **General Wiring Diagram**



**NOTE:** Download the "WiZ Connected" app from either Google Play or the Apple App Store.





**1:** Refer to the instructions provided with the optional controller and the WiZ App for complete set up.