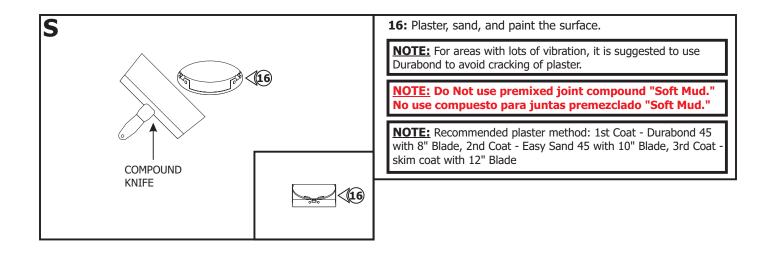

structions for Luca 2.7" TruColor™ RGBTW, 24V Recessed Fixed, Adjustable, & Wall Wash Downlights Trimless

L27L-\_-\_-WZ-TC-\_\_\_

### **IMPORTANT INFORMATION**

- This instruction shows a typical installation.
- Suitable for wet locations.
- Use only with PureEdge Lighting specificed trims.
- This product must be installed by a qualified electrician and in accordance with local electrical codes.
- Before beginning any electrical work, ensure that power is turned OFF.

### SAVE THESE INSTRUCTIONS!



## Section One: Install the Remote Power Supply



## Section Two: Retro Fit Non-Insulation Contact (Remodeling)









#### Section Three: Install the New Construction Frame Non-Insulation Contact









#### Section Four: Install the New Construction Housing Insulation Contact











### Section Five: Install the WiZ Smart Driver Quick Connector





#### Section Six: Install the Luca Downlight



## Section Seven: Pure Smart Room Controller and WiZ Connected App



# **General Wiring Diagram**



**NOTE:** Download the "WiZ Connected" app from either Google Play or the Apple App Store.





**1:** Refer to the instructions provided with the optional controller and the WiZ App for complete set up.