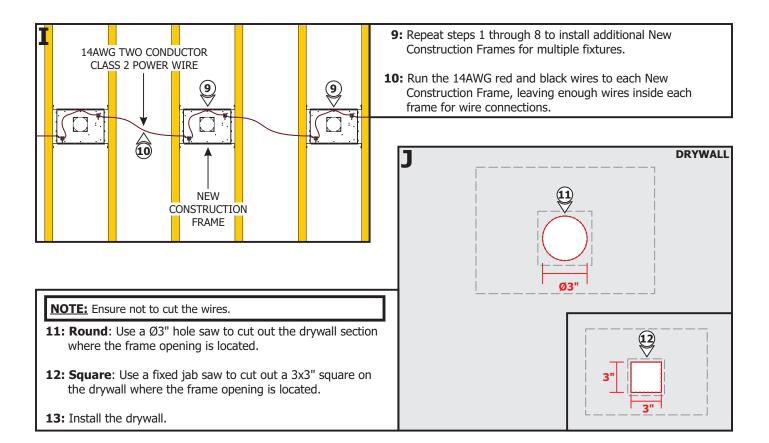

ureEdgeLighting.com © 2016 PureEdge Lighting. All Rights Reserved.

#### Installation Instructions for Luca 2.7" TruColor™ RGBTW, 24V Recessed Fixed, Adjustable, & Wall Wash Downlights Trimless

L27L-\_-\_-WZ-TC-\_\_\_

### **IMPORTANT INFORMATION**

- This instruction shows a typical installation.
- Suitable for wet locations.
- Use only with PureEdge Lighting specificed trims.
- This product must be installed by a qualified electrician and in accordance with local electrical codes.
- Before beginning any electrical work, ensure that power is turned OFF.

### SAVE THESE INSTRUCTIONS!



## Section One: Install the Remote Power Supply



## Section Two: Retro Fit Non-Insulation Contact (Remodeling)









#### Section Three: Install the New Construction Frame Non-Insulation Contact









#### Section Four: Install the New Construction Housing Insulation Contact











### Section Five: Install the WiZ Smart Driver Quick Connector





#### Section Six: Install the Luca Downlight



## Section Seven: Pure Smart Room Controller and WiZ Connected App



# **General Wiring Diagram**



**NOTE:** Download the "WiZ Connected" app from either Google Play or the Apple App Store.





**1:** Refer to the instructions provided with the optional controller and the WiZ App for complete set up.