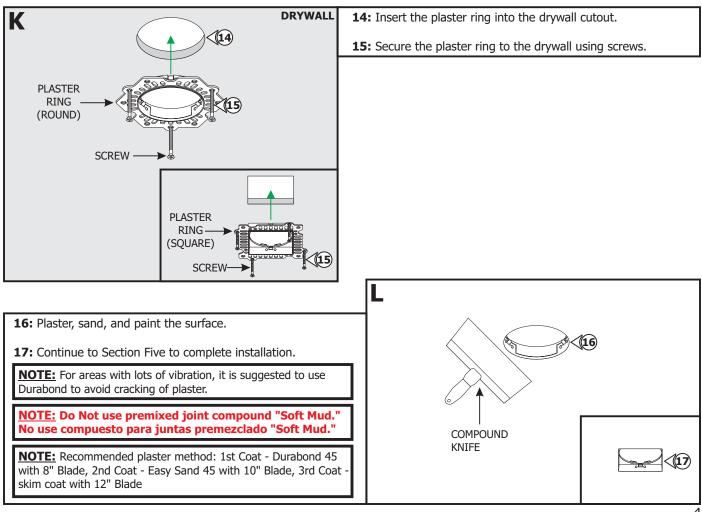

eEdgeLighting.com © 2016 PureEdge Lighting. All Rights Reserved.

#### Installation Instructions for Luca 2.7" TruColor™ RGBTW, 24V Recessed Fixed, Adjustable, & Wall Wash Downlights Trimless

L27L-\_-\_-WZ-TC-\_\_\_

### **IMPORTANT INFORMATION**

- This instruction shows a typical installation.
- Suitable for wet locations.
- Use only with PureEdge Lighting specificed trims.
- This product must be installed by a qualified electrician and in accordance with local electrical codes.
- Before beginning any electrical work, ensure that power is turned OFF.

### SAVE THESE INSTRUCTIONS!



## Section One: Install the Remote Power Supply



## Section Two: Retro Fit Non-Insulation Contact (Remodeling)









#### Section Three: Install the New Construction Frame Non-Insulation Contact









#### Section Four: Install the New Construction Housing Insulation Contact











### Section Five: Install the WiZ Smart Driver Quick Connector





#### Section Six: Install the Luca Downlight



## Section Seven: Pure Smart Room Controller and WiZ Connected App



# **General Wiring Diagram**



**NOTE:** Download the "WiZ Connected" app from either Google Play or the Apple App Store.





**1:** Refer to the instructions provided with the optional controller and the WiZ App for complete set up.