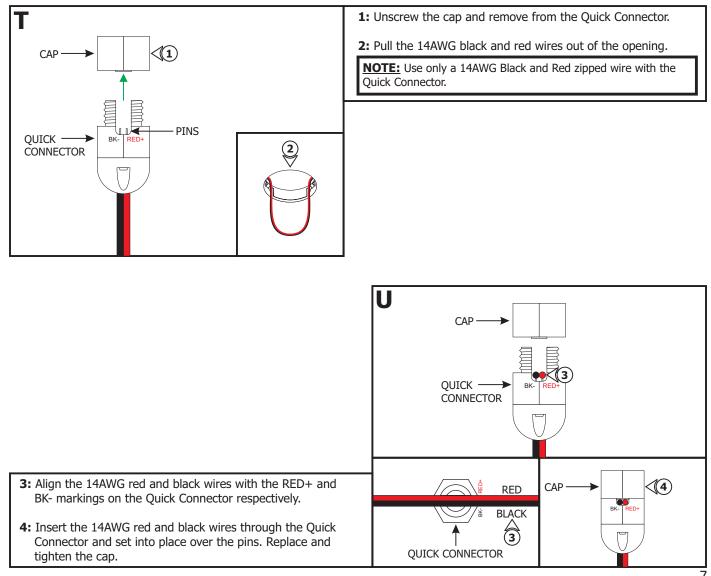

stable, & Wall Wash Downlights Trimless

L27L-\_-\_-WZ-TC-\_\_\_

### **IMPORTANT INFORMATION**

- This instruction shows a typical installation.
- Suitable for wet locations.
- Use only with PureEdge Lighting specificed trims.
- This product must be installed by a qualified electrician and in accordance with local electrical codes.
- Before beginning any electrical work, ensure that power is turned OFF.

### SAVE THESE INSTRUCTIONS!



## Section One: Install the Remote Power Supply



## Section Two: Retro Fit Non-Insulation Contact (Remodeling)









#### Section Three: Install the New Construction Frame Non-Insulation Contact









#### Section Four: Install the New Construction Housing Insulation Contact











### Section Five: Install the WiZ Smart Driver Quick Connector





#### Section Six: Install the Luca Downlight



## Section Seven: Pure Smart Room Controller and WiZ Connected App



# **General Wiring Diagram**



**NOTE:** Download the "WiZ Connected" app from either Google Play or the Apple App Store.





**1:** Refer to the instructions provided with the optional controller and the WiZ App for complete set up.