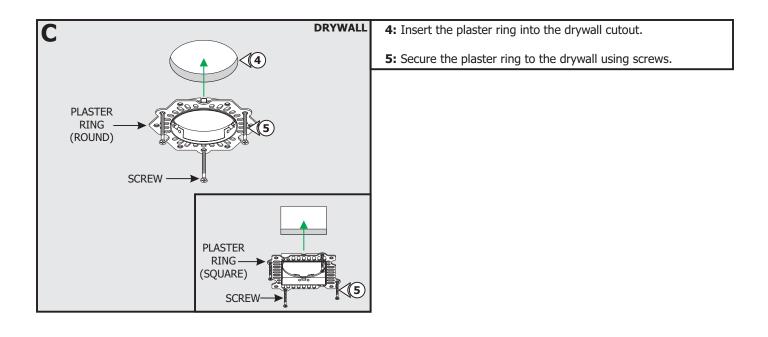

Chicago, IL 60614 Ph: 773.770.1195 • Fax: 773.935.5613 www.PureEdgeLighting.com • info@PureEdgeLighting.com © 2016 PureEdge Lighting. All Rights Reserved.

#### Installation Instructions for Luca 2.7" TruColor™ RGBTW, 24V Recessed Fixed, Adjustable, & Wall Wash Downlights Trimless

L27L-\_-\_-WZ-TC-\_\_\_

### **IMPORTANT INFORMATION**

- This instruction shows a typical installation.
- Suitable for wet locations.
- Use only with PureEdge Lighting specificed trims.
- This product must be installed by a qualified electrician and in accordance with local electrical codes.
- Before beginning any electrical work, ensure that power is turned OFF.

### SAVE THESE INSTRUCTIONS!



## Section One: Install the Remote Power Supply



## Section Two: Retro Fit Non-Insulation Contact (Remodeling)









#### Section Three: Install the New Construction Frame Non-Insulation Contact









#### Section Four: Install the New Construction Housing Insulation Contact











### Section Five: Install the WiZ Smart Driver Quick Connector





#### Section Six: Install the Luca Downlight



## Section Seven: Pure Smart Room Controller and WiZ Connected App



# **General Wiring Diagram**



**NOTE:** Download the "WiZ Connected" app from either Google Play or the Apple App Store.





**1:** Refer to the instructions provided with the optional controller and the WiZ App for complete set up.