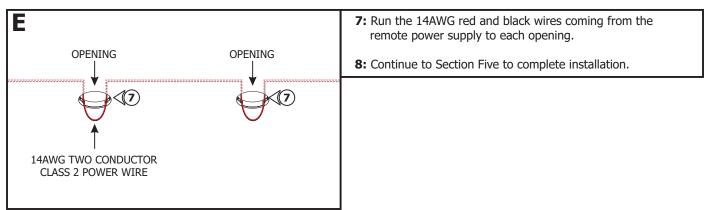

cago, IL 60614 Ph: 773.770.1195 • Fax: 773.935.5613 www.PureEdgeLighting.com • info@PureEdgeLighting.com © 2016 PureEdge Lighting. All Rights Reserved.

#### Installation Instructions for Luca 2.7" TruColor™ RGBTW, 24V Recessed Fixed, Adjustable, & Wall Wash Downlights Trimless

L27L-\_-\_-WZ-TC-\_\_\_

### **IMPORTANT INFORMATION**

- This instruction shows a typical installation.
- Suitable for wet locations.
- Use only with PureEdge Lighting specificed trims.
- This product must be installed by a qualified electrician and in accordance with local electrical codes.
- Before beginning any electrical work, ensure that power is turned OFF.

### SAVE THESE INSTRUCTIONS!



## Section One: Install the Remote Power Supply



## Section Two: Retro Fit Non-Insulation Contact (Remodeling)









#### Section Three: Install the New Construction Frame Non-Insulation Contact









#### Section Four: Install the New Construction Housing Insulation Contact











### Section Five: Install the WiZ Smart Driver Quick Connector





#### Section Six: Install the Luca Downlight



## Section Seven: Pure Smart Room Controller and WiZ Connected App



# **General Wiring Diagram**



**NOTE:** Download the "WiZ Connected" app from either Google Play or the Apple App Store.





**1:** Refer to the instructions provided with the optional controller and the WiZ App for complete set up.