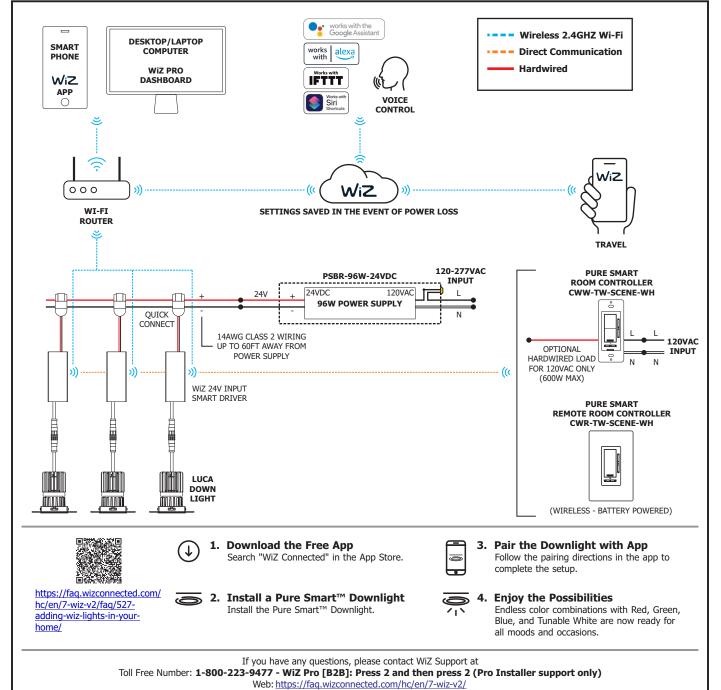

# **General Wiring Diagram**

**NOTE:** Download the "WiZ Connected" app from either Google Play or the Apple App Store.

**1:** Refer to the instructions provided with the optional controller and the WiZ App for complete set up.