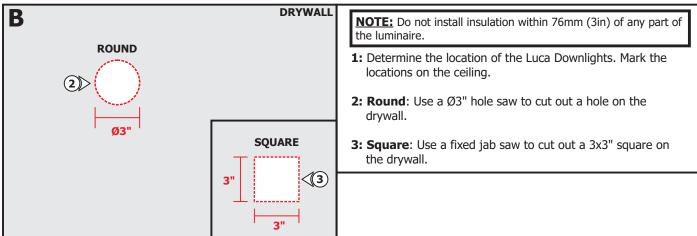

on Chicago, IL 60614 Ph: 773.770.1195 • Fax: 773.935.5613 www.PureEdgeLighting.com • info@PureEdgeLighting.com © 2016 PureEdge Lighting. All Rights Reserved.

#### Installation Instructions for Luca 2.7" TruColor™ RGBTW, 24V Recessed Fixed, Adjustable, & Wall Wash Downlights Trimless

L27L-\_-\_-WZ-TC-\_\_\_

### **IMPORTANT INFORMATION**

- This instruction shows a typical installation.
- Suitable for wet locations.
- Use only with PureEdge Lighting specificed trims.
- This product must be installed by a qualified electrician and in accordance with local electrical codes.
- Before beginning any electrical work, ensure that power is turned OFF.

### SAVE THESE INSTRUCTIONS!



## Section One: Install the Remote Power Supply



## Section Two: Retro Fit Non-Insulation Contact (Remodeling)









#### Section Three: Install the New Construction Frame Non-Insulation Contact









#### Section Four: Install the New Construction Housing Insulation Contact











### Section Five: Install the WiZ Smart Driver Quick Connector





#### Section Six: Install the Luca Downlight



## Section Seven: Pure Smart Room Controller and WiZ Connected App



# **General Wiring Diagram**



**NOTE:** Download the "WiZ Connected" app from either Google Play or the Apple App Store.





**1:** Refer to the instructions provided with the optional controller and the WiZ App for complete set up.