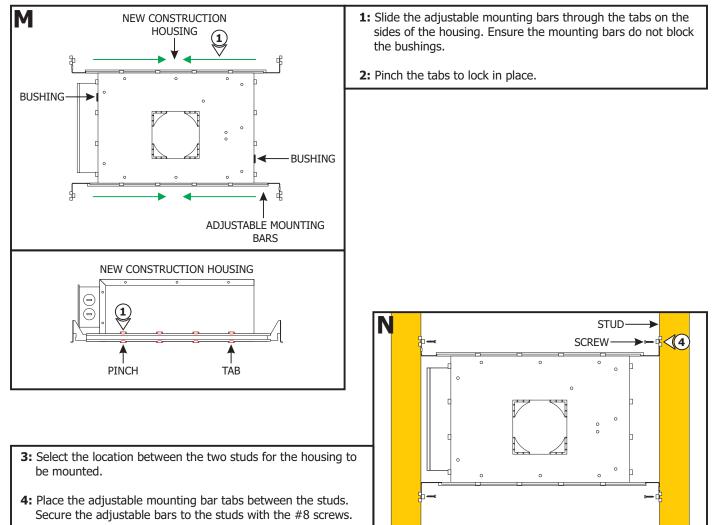

ation Instructions for Luca 2.7" TruColor™ RGBTW, 24V Recessed Fixed, Adjustable, & Wall Wash Downlights Trimless

L27L-\_-\_-WZ-TC-\_\_\_

### **IMPORTANT INFORMATION**

- This instruction shows a typical installation.
- Suitable for wet locations.
- Use only with PureEdge Lighting specificed trims.
- This product must be installed by a qualified electrician and in accordance with local electrical codes.
- Before beginning any electrical work, ensure that power is turned OFF.

### SAVE THESE INSTRUCTIONS!



## Section One: Install the Remote Power Supply



## Section Two: Retro Fit Non-Insulation Contact (Remodeling)









#### Section Three: Install the New Construction Frame Non-Insulation Contact









#### Section Four: Install the New Construction Housing Insulation Contact











### Section Five: Install the WiZ Smart Driver Quick Connector





#### Section Six: Install the Luca Downlight



## Section Seven: Pure Smart Room Controller and WiZ Connected App



# **General Wiring Diagram**



**NOTE:** Download the "WiZ Connected" app from either Google Play or the Apple App Store.





**1:** Refer to the instructions provided with the optional controller and the WiZ App for complete set up.