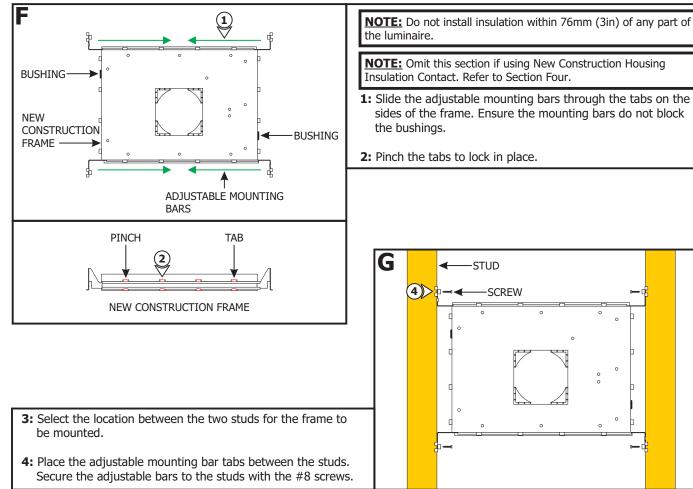

## Section Two: Retro Fit Non-Insulation Contact (Remodeling)

#### Section Three: Install the New Construction Frame Non-Insulation Contact

#### Section Four: Install the New Construction Housing Insulation Contact