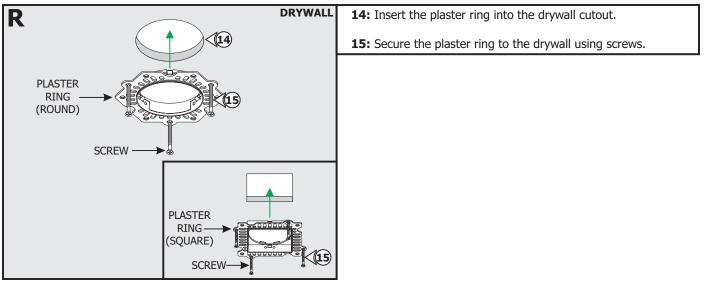

Instructions for Luca 2.7" TruColor™ RGBTW, 24V Recessed Fixed, Adjustable, & Wall Wash Downlights Trimless

L27L-\_-\_-WZ-TC-\_\_\_

### **IMPORTANT INFORMATION**

- This instruction shows a typical installation.
- Suitable for wet locations.
- Use only with PureEdge Lighting specificed trims.
- This product must be installed by a qualified electrician and in accordance with local electrical codes.
- Before beginning any electrical work, ensure that power is turned OFF.

### SAVE THESE INSTRUCTIONS!



## Section One: Install the Remote Power Supply



## Section Two: Retro Fit Non-Insulation Contact (Remodeling)









#### Section Three: Install the New Construction Frame Non-Insulation Contact









#### Section Four: Install the New Construction Housing Insulation Contact











### Section Five: Install the WiZ Smart Driver Quick Connector





#### Section Six: Install the Luca Downlight



## Section Seven: Pure Smart Room Controller and WiZ Connected App



# **General Wiring Diagram**



**NOTE:** Download the "WiZ Connected" app from either Google Play or the Apple App Store.





**1:** Refer to the instructions provided with the optional controller and the WiZ App for complete set up.