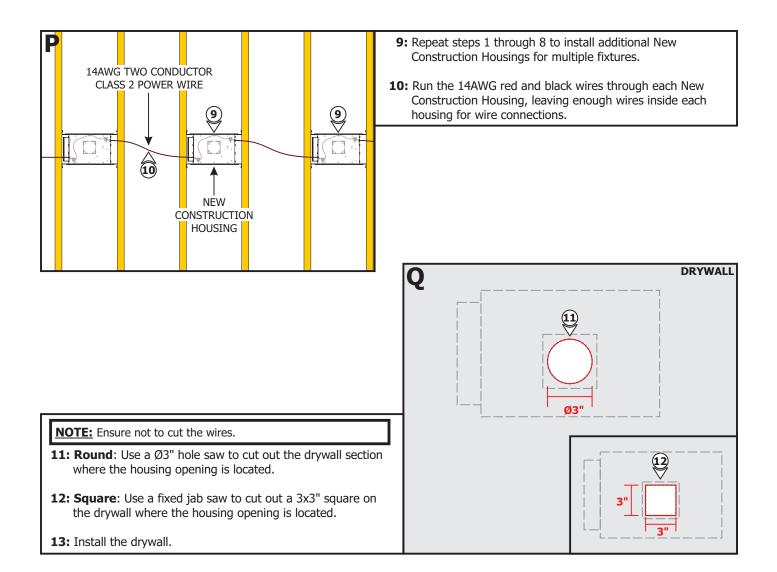

n Instructions for Luca 2.7" TruColor™ RGBTW, 24V Recessed Fixed, Adjustable, & Wall Wash Downlights Trimless

L27L-\_-\_-WZ-TC-\_\_\_

### **IMPORTANT INFORMATION**

- This instruction shows a typical installation.
- Suitable for wet locations.
- Use only with PureEdge Lighting specificed trims.
- This product must be installed by a qualified electrician and in accordance with local electrical codes.
- Before beginning any electrical work, ensure that power is turned OFF.

### SAVE THESE INSTRUCTIONS!



## Section One: Install the Remote Power Supply



## Section Two: Retro Fit Non-Insulation Contact (Remodeling)









#### Section Three: Install the New Construction Frame Non-Insulation Contact









#### Section Four: Install the New Construction Housing Insulation Contact











### Section Five: Install the WiZ Smart Driver Quick Connector





#### Section Six: Install the Luca Downlight



## Section Seven: Pure Smart Room Controller and WiZ Connected App



# **General Wiring Diagram**



**NOTE:** Download the "WiZ Connected" app from either Google Play or the Apple App Store.





**1:** Refer to the instructions provided with the optional controller and the WiZ App for complete set up.