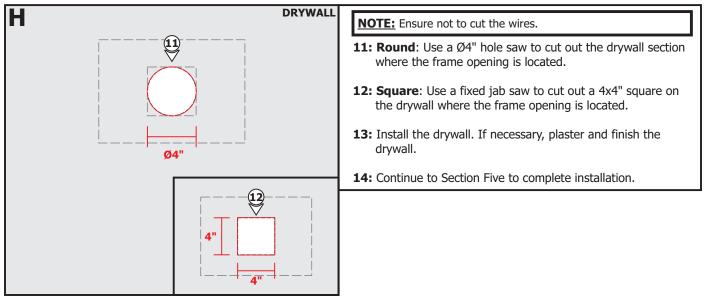

reEdgeLighting.com © 2016 PureEdge Lighting. All Rights Reserved.

#### Installation Instructions for Luca 3.5" TruColor™ RGBTW, 24V Recessed Fixed, Adjustable, & Wall Wash Downlights with Trim

#### L35L-\_-\_-WZ-TC-\_\_\_

#### **IMPORTANT INFORMATION**

- This instruction shows a typical installation.
- Suitable for wet locations.
- Use only with PureEdge Lighting specificed trims.
- This product must be installed by a qualified electrician and in accordance with local electrical codes.
- Before beginning any electrical work, ensure that power is turned OFF.

### SAVE THESE INSTRUCTIONS!



# Section One: Install the Remote Power Supply



# Section Two: Retro Fit Non-Insulation Contact (Remodeling)





#### Section Three: Install the New Construction Frame Non-Insulation Contact







#### Section Four: Install the New Construction Housing Insulation Contact







#### Section Five: Install the WiZ Smart Driver Quick Connector





# Section Six: Install the Luca Downlight





- 3: Place the barrel connectors inside the opening.
- **4:** For the Adjustable and Wall Wash Downlights, ensure the downlights are in the desired position before placing them inside the opening. The Adjustable Downlight tilts up to 30 degrees.
- **5:** Lift the spring clips and push the Luca Downlight inside the opening until it locks into place.
- **6:** To remove the fixture, use fingers to carefully pull the fixture out of the trim. Push the fixture back inside the trim until it snaps in place.

# Section Seven: Pure Smart Room Controller and WiZ Connected App



# **General Wiring Diagra