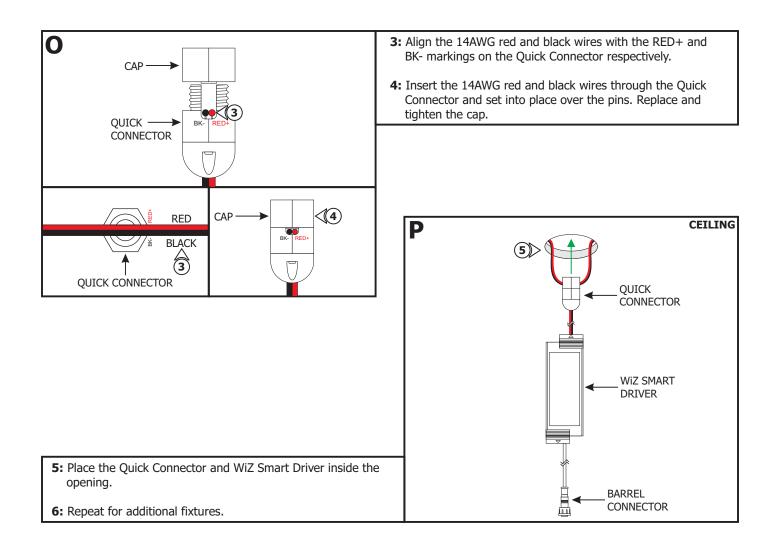

justable, & Wall Wash Downlights with Trim

#### L35L-\_-\_-WZ-TC-\_\_\_

#### **IMPORTANT INFORMATION**

- This instruction shows a typical installation.
- Suitable for wet locations.
- Use only with PureEdge Lighting specificed trims.
- This product must be installed by a qualified electrician and in accordance with local electrical codes.
- Before beginning any electrical work, ensure that power is turned OFF.

### SAVE THESE INSTRUCTIONS!



# Section One: Install the Remote Power Supply



# Section Two: Retro Fit Non-Insulation Contact (Remodeling)





#### Section Three: Install the New Construction Frame Non-Insulation Contact







#### Section Four: Install the New Construction Housing Insulation Contact







#### Section Five: Install the WiZ Smart Driver Quick Connector





# Section Six: Install the Luca Downlight





- 3: Place the barrel connectors inside the opening.
- **4:** For the Adjustable and Wall Wash Downlights, ensure the downlights are in the desired position before placing them inside the opening. The Adjustable Downlight tilts up to 30 degrees.
- **5:** Lift the spring clips and push the Luca Downlight inside the opening until it locks into place.
- **6:** To remove the fixture, use fingers to carefully pull the fixture out of the trim. Push the fixture back inside the trim until it snaps in place.

# Section Seven: Pure Smart Room Controller and WiZ Connected App



# **General Wiring Diagram**