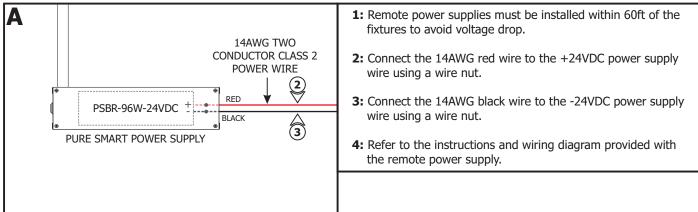

1718 W. Fullerton Chicago, IL 60614 Ph: 773.770.1195 • Fax: 773.935.5613 www.PureEdgeLighting.com • info@PureEdgeLighting.com © 2016 PureEdge Lighting. All Rights Reserved.

#### Installation Instructions for Luca 3.5" TruColor™ RGBTW, 24V Recessed Fixed, Adjustable, & Wall Wash Downlights with Trim

#### L35L-\_-\_-WZ-TC-\_\_\_

#### **IMPORTANT INFORMATION**

- This instruction shows a typical installation.
- Suitable for wet locations.
- Use only with PureEdge Lighting specificed trims.
- This product must be installed by a qualified electrician and in accordance with local electrical codes.
- Before beginning any electrical work, ensure that power is turned OFF.

### SAVE THESE INSTRUCTIONS!



# Section One: Install the Remote Power Supply



# Section Two: Retro Fit Non-Insulation Contact (Remodeling)





#### Section Three: Install the New Construction Frame Non-Insulation Contact







#### Section Four: Install the New Construction Housing Insulation Contact







#### Section Five: Install the WiZ Smart Driver Quick Connector





# Section Six: Install the Luca Downlight





- 3: Place the barrel connectors inside the opening.
- **4:** For the Adjustable and Wall Wash Downlights, ensure the downlights are in the desired position before placing them inside the opening. The Adjustable Downlight tilts up to 30 degrees.
- **5:** Lift the spring clips and push the Luca Downlight inside the opening until it locks into place.
- **6:** To remove the fixture, use fingers to carefully pull the fixture out of the trim. Push th