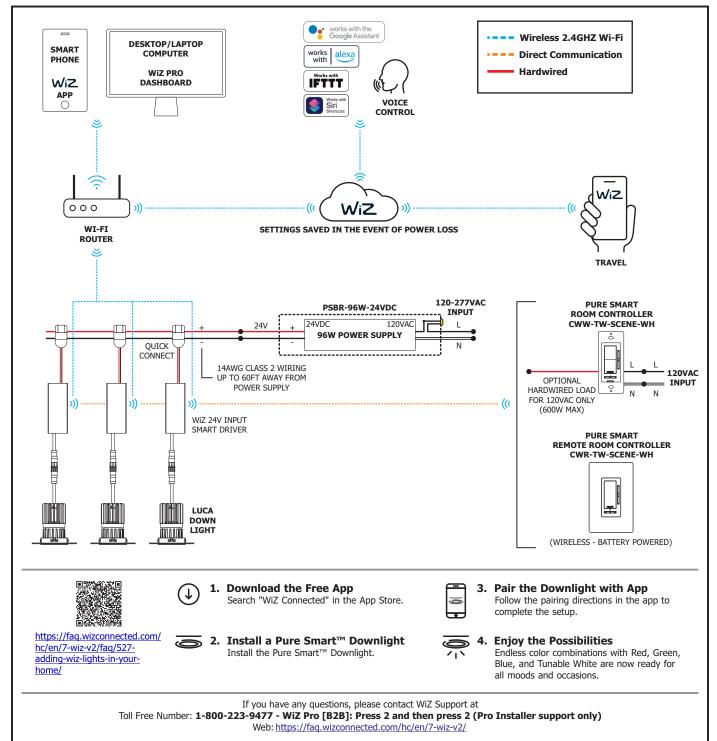

# Section Four: Install the New Construction Housing Insulation Contact







#### Section Five: Install the WiZ Smart Driver Quick Connector





# Section Six: Install the Luca Downlight





- 3: Place the barrel connectors inside the opening.
- **4:** For the Adjustable and Wall Wash Downlights, ensure the downlights are in the desired position before placing them inside the opening. The Adjustable Downlight tilts up to 30 degrees.
- **5:** Lift the spring clips and push the Luca Downlight inside the opening until it locks into place.
- **6:** To remove the fixture, use fingers to carefully pull the fixture out of the trim. Push the fixture back inside the trim until it snaps in place.

# Section Seven: Pure Smart Room Controller and WiZ Connected App



# **General Wiring Diagram**