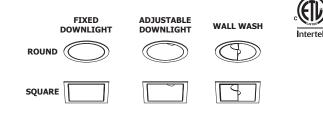

#### Installation Instructions for Luca 3.5" TruColor™ RGBTW, 24V Recessed Fixed, Adjustable, & Wall Wash Downlights with Trim

# Section Six: Install the Luca Downlight

- 3: Place the barrel connectors inside the opening.
- **4:** For the Adjustable and Wall Wash Downlights, ensure the downlights are in the desired position before placing them inside the opening. The Adjustable Downlight tilts up to 30 degrees.
- **5:** Lift the spring clips and push the Luca Downlight inside the opening until it locks into place.
- **6:** To remove the fixture, use fingers to carefully pull the fixture out of the trim. Push the fixture back inside the trim until it snaps in place.