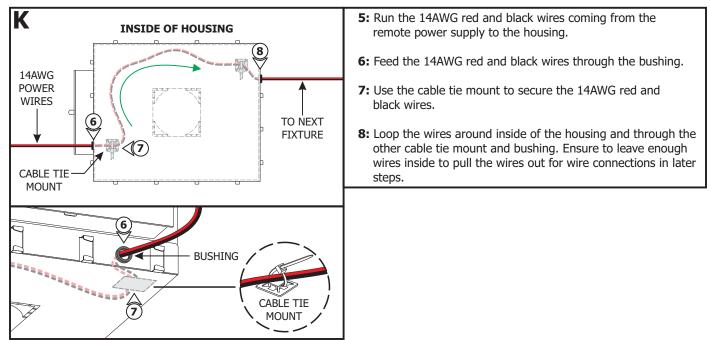

tion Instructions for Luca 3.5" TruColor™ RGBTW, 24V Recessed Fixed, Adjustable, & Wall Wash Downlights with Trim

#### L35L-\_-\_-WZ-TC-\_\_\_

#### **IMPORTANT INFORMATION**

- This instruction shows a typical installation.
- Suitable for wet locations.
- Use only with PureEdge Lighting specificed trims.
- This product must be installed by a qualified electrician and in accordance with local electrical codes.
- Before beginning any electrical work, ensure that power is turned OFF.

### SAVE THESE INSTRUCTIONS!



# Section One: Install the Remote Power Supply



# Section Two: Retro Fit Non-Insulation Contact (Remodeling)





#### Section Three: Install the New Construction Frame Non-Insulation Contact







#### Section Four: Install the New Construction Housing Insulation Contact







#### Section Five: Install the WiZ Smart Driver Quick Connector





# Section Six: Install the Luca Downlight





- 3: Place the barrel connectors inside the opening.
- **4:** For the Adjustable and Wall Wash Downlights, ensure the downlights are in the desired position before placing them inside the opening. The Adjustable Downlight tilts up to 30 degrees.
- **5:** Lift the spring clips and push the Luca Downlight inside the opening until it locks into place.
- **6:** To remove the fixture, use fingers to carefully pull the fixture out of the trim. Push the fixture back inside the trim until it snaps in place.

# Section Seven: Pure Smart Room Controller and WiZ Connected App



# **General Wiring Diagram**