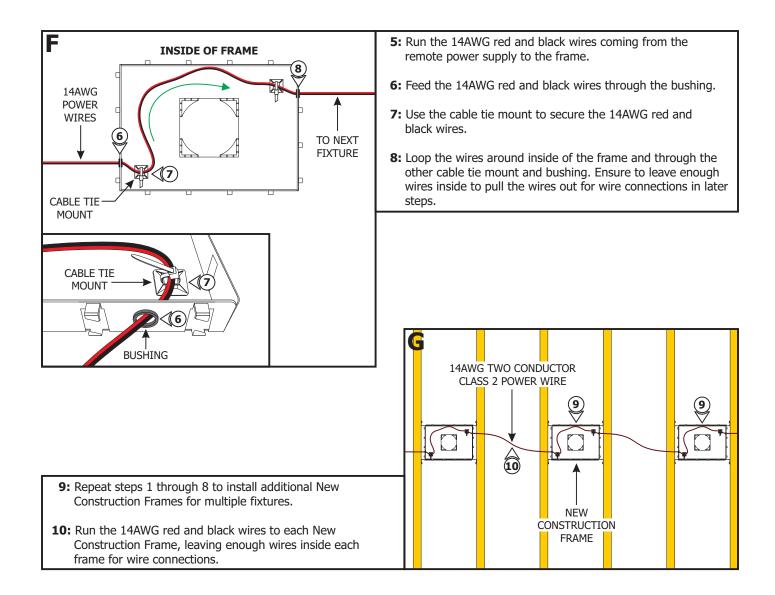

PureEdgeLighting.com © 2016 PureEdge Lighting. All Rights Reserved.

#### Installation Instructions for Luca 3.5" TruColor™ RGBTW, 24V Recessed Fixed, Adjustable, & Wall Wash Downlights with Trim

#### L35L-\_-\_-WZ-TC-\_\_\_

#### **IMPORTANT INFORMATION**

- This instruction shows a typical installation.
- Suitable for wet locations.
- Use only with PureEdge Lighting specificed trims.
- This product must be installed by a qualified electrician and in accordance with local electrical codes.
- Before beginning any electrical work, ensure that power is turned OFF.

### SAVE THESE INSTRUCTIONS!



# Section One: Install the Remote Power Supply



# Section Two: Retro Fit Non-Insulation Contact (Remodeling)





#### Section Three: Install the New Construction Frame Non-Insulation Contact







#### Section Four: Install the New Construction Housing Insulation Contact







#### Section Five: Install the WiZ Smart Driver Quick Connector





# Section Six: Install the Luca Downlight





- 3: Place the barrel connectors inside the opening.
- **4:** For the Adjustable and Wall Wash Downlights, ensure the downlights are in the desired position before placing them inside the opening. The Adjustable Downlight tilts up to 30 degrees.
- **5:** Lift the spring clips and push the Luca Downlight inside the opening until it locks into place.
- **6:** To remove the fixture, use fingers to carefully pull the fixture out of the trim. Push the fixture back inside the trim until it snaps in place.

# Section Seven: Pure Smart Room Controller and WiZ Connected App



# **General Wiring Diag