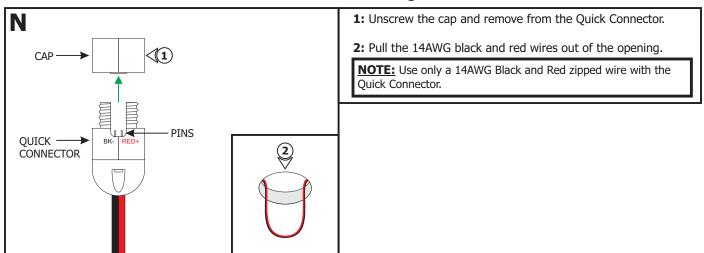

Adjustable, & Wall Wash Downlights with Trim

#### L35L-\_-\_-WZ-TC-\_\_\_

#### **IMPORTANT INFORMATION**

- This instruction shows a typical installation.
- Suitable for wet locations.
- Use only with PureEdge Lighting specificed trims.
- This product must be installed by a qualified electrician and in accordance with local electrical codes.
- Before beginning any electrical work, ensure that power is turned OFF.

### SAVE THESE INSTRUCTIONS!



# Section One: Install the Remote Power Supply



# Section Two: Retro Fit Non-Insulation Contact (Remodeling)





#### Section Three: Install the New Construction Frame Non-Insulation Contact







#### Section Four: Install the New Construction Housing Insulation Contact







#### Section Five: Install the WiZ Smart Driver Quick Connector





# Section Six: Install the Luca Downlight





- 3: Place the barrel connectors inside the opening.
- **4:** For the Adjustable and Wall Wash Downlights, ensure the downlights are in the desired position before placing them inside the opening. The Adjustable Downlight tilts up to 30 degrees.
- **5:** Lift the spring clips and push the Luca Downlight inside the opening until it locks into place.
- **6:** To remove the fixture, use fingers to carefully pull the fixture out of the trim. Push the fixture back inside the trim until it snaps in place.

# Section Seven: Pure Smart Room Controller and WiZ Connected App



# **General Wiring Diagram**