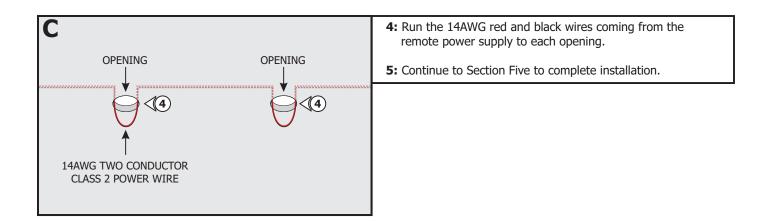

ago, IL 60614 Ph: 773.770.1195 • Fax: 773.935.5613 www.PureEdgeLighting.com • info@PureEdgeLighting.com © 2016 PureEdge Lighting. All Rights Reserved.

#### Installation Instructions for Luca 3.5" TruColor™ RGBTW, 24V Recessed Fixed, Adjustable, & Wall Wash Downlights with Trim

#### L35L-\_-\_-WZ-TC-\_\_\_

#### **IMPORTANT INFORMATION**

- This instruction shows a typical installation.
- Suitable for wet locations.
- Use only with PureEdge Lighting specificed trims.
- This product must be installed by a qualified electrician and in accordance with local electrical codes.
- Before beginning any electrical work, ensure that power is turned OFF.

### SAVE THESE INSTRUCTIONS!



# Section One: Install the Remote Power Supply



# Section Two: Retro Fit Non-Insulation Contact (Remodeling)





#### Section Three: Install the New Construction Frame Non-Insulation Contact







#### Section Four: Install the New Construction Housing Insulation Contact







#### Section Five: Install the WiZ Smart Driver Quick Connector





# Section Six: Install the Luca Downlight





- 3: Place the barrel connectors inside the opening.
- **4:** For the Adjustable and Wall Wash Downlights, ensure the downlights are in the desired position before placing them inside the opening. The Adjustable Downlight tilts up to 30 degrees.
- **5:** Lift the spring clips and push the Luca Downlight inside the opening until it locks into place.
- **6:** To remove the fixture, use fingers to carefully pull the fixture out of the trim. Push the fixture back inside the trim until it snaps in place.

# Section