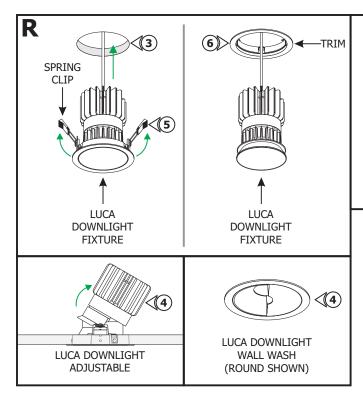

# Section Six: Install the Luca Downlight

- 3: Place the barrel connectors inside the opening.
- **4:** For the Adjustable and Wall Wash Downlights, ensure the downlights are in the desired position before placing them inside the opening. The Adjustable Downlight tilts up to 30 degrees.
- **5:** Lift the spring clips and push the Luca Downlight inside the opening until it locks into place.
- **6:** To remove the fixture, use fingers to carefully pull the fixture out of the trim. Push the fixture back inside the trim until it snaps in place.