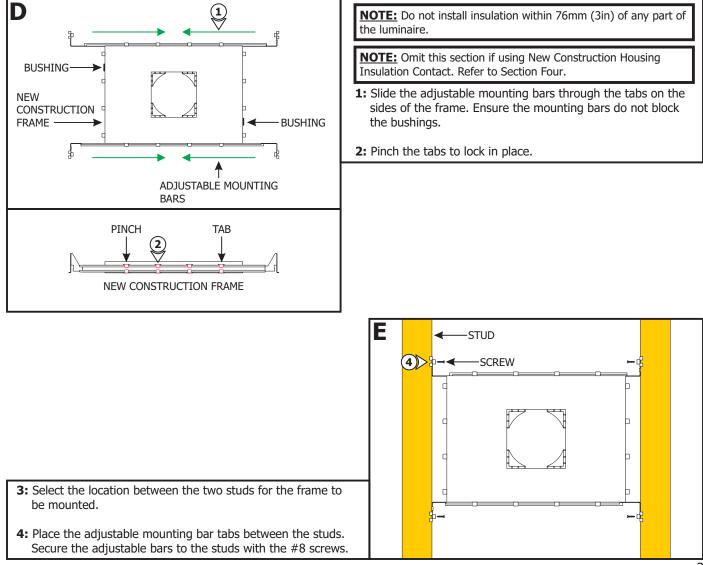

o@PureEdgeLighting.com © 2016 PureEdge Lighting. All Rights Reserved.

#### Installation Instructions for Luca 3.5" TruColor™ RGBTW, 24V Recessed Fixed, Adjustable, & Wall Wash Downlights with Trim

#### L35L-\_-\_-WZ-TC-\_\_\_

#### **IMPORTANT INFORMATION**

- This instruction shows a typical installation.
- Suitable for wet locations.
- Use only with PureEdge Lighting specificed trims.
- This product must be installed by a qualified electrician and in accordance with local electrical codes.
- Before beginning any electrical work, ensure that power is turned OFF.

### SAVE THESE INSTRUCTIONS!



# Section One: Install the Remote Power Supply



# Section Two: Retro Fit Non-Insulation Contact (Remodeling)





#### Section Three: Install the New Construction Frame Non-Insulation Contact







#### Section Four: Install the New Construction Housing Insulation Contact







#### Section Five: Install the WiZ Smart Driver Quick Connector





# Section Six: Install the Luca Downlight





- 3: Place the barrel connectors inside the opening.
- **4:** For the Adjustable and Wall Wash Downlights, ensure the downlights are in the desired position before placing them inside the opening. The Adjustable Downlight tilts up to 30 degrees.
- **5:** Lift the spring clips and push the Luca Downlight inside the opening until it locks into place.
- **6:** To remove the fixture, use fingers to carefully pull the fixture out of the trim. Push the fixture back inside the trim until it snaps in place.

# Section Seven: Pure Smart Room Controller and WiZ Connected App



# **General Wiring Di