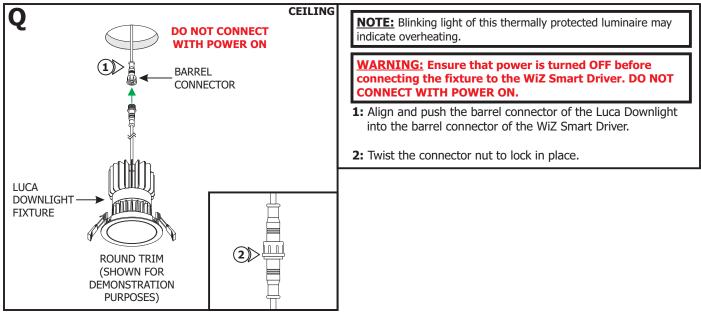

#### Section Five: Install the WiZ Smart Driver Quick Connector

# Section Six: Install the Luca Downlight

- 3: Place the barrel connectors inside the opening.
- **4:** For the Adjustable and Wall Wash Downlights, ensure the downlights are in the desired position before placing them inside the opening. The Adjustable Downlight tilts up to 30 degrees.
- **5:** Lift the spring clips and push the Luca Downlight inside the opening until it locks into place.
- **6:** To remove the fixture, use fingers to carefully pull the fixture out of the trim. Push the fixture back inside the trim until it snaps in place.