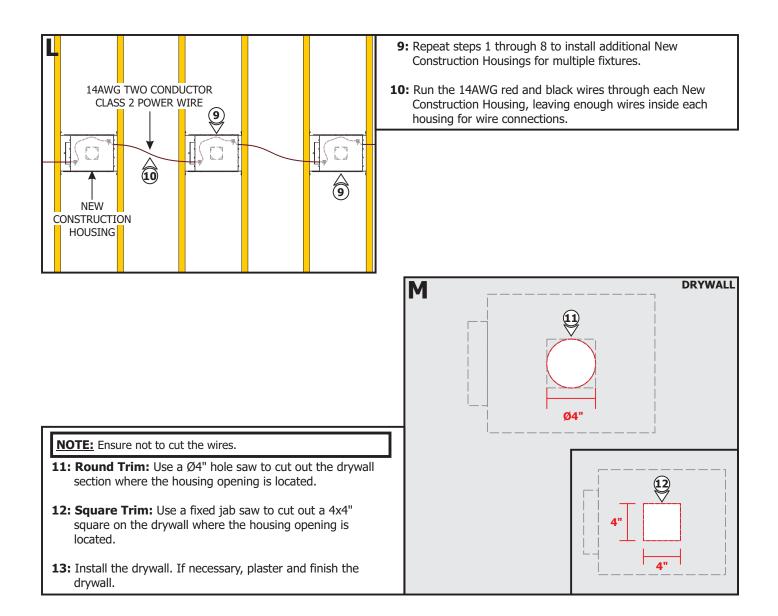

on Instructions for Luca 3.5" TruColor™ RGBTW, 24V Recessed Fixed, Adjustable, & Wall Wash Downlights with Trim

#### L35L-\_-\_-WZ-TC-\_\_\_

#### **IMPORTANT INFORMATION**

- This instruction shows a typical installation.
- Suitable for wet locations.
- Use only with PureEdge Lighting specificed trims.
- This product must be installed by a qualified electrician and in accordance with local electrical codes.
- Before beginning any electrical work, ensure that power is turned OFF.

### SAVE THESE INSTRUCTIONS!



# Section One: Install the Remote Power Supply



# Section Two: Retro Fit Non-Insulation Contact (Remodeling)





#### Section Three: Install the New Construction Frame Non-Insulation Contact







#### Section Four: Install the New Construction Housing Insulation Contact







#### Section Five: Install the WiZ Smart Driver Quick Connector





# Section Six: Install the Luca Downlight





- 3: Place the barrel connectors inside the opening.
- **4:** For the Adjustable and Wall Wash Downlights, ensure the downlights are in the desired position before placing them inside the opening. The Adjustable Downlight tilts up to 30 degrees.
- **5:** Lift the spring clips and push the Luca Downlight inside the opening until it locks into place.
- **6:** To remove the fixture, use fingers to carefully pull the fixture out of the trim. Push the fixture back inside the trim until it snaps in place.

# Section Seven: Pure Smart Room Controller and WiZ Connected App



# **General Wiring Diagram**