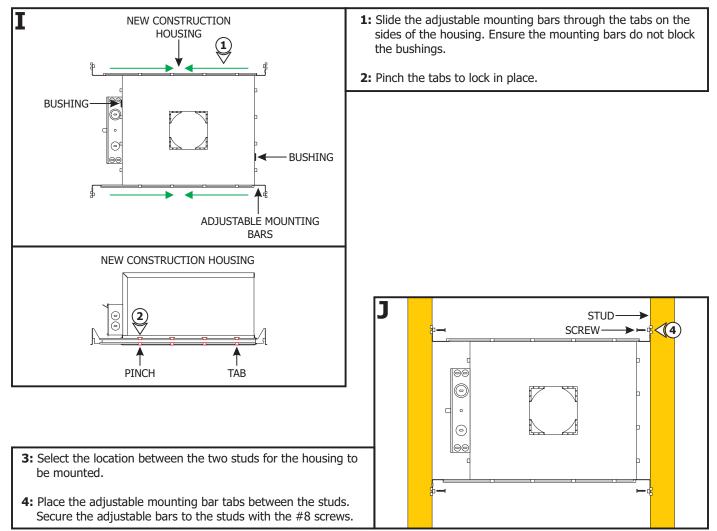

lation Instructions for Luca 3.5" TruColor™ RGBTW, 24V Recessed Fixed, Adjustable, & Wall Wash Downlights with Trim

#### L35L-\_-\_-WZ-TC-\_\_\_

#### **IMPORTANT INFORMATION**

- This instruction shows a typical installation.
- Suitable for wet locations.
- Use only with PureEdge Lighting specificed trims.
- This product must be installed by a qualified electrician and in accordance with local electrical codes.
- Before beginning any electrical work, ensure that power is turned OFF.

### SAVE THESE INSTRUCTIONS!



# Section One: Install the Remote Power Supply



# Section Two: Retro Fit Non-Insulation Contact (Remodeling)





#### Section Three: Install the New Construction Frame Non-Insulation Contact







#### Section Four: Install the New Construction Housing Insulation Contact







#### Section Five: Install the WiZ Smart Driver Quick Connector





# Section Six: Install the Luca Downlight





- 3: Place the barrel connectors inside the opening.
- **4:** For the Adjustable and Wall Wash Downlights, ensure the downlights are in the desired position before placing them inside the opening. The Adjustable Downlight tilts up to 30 degrees.
- **5:** Lift the spring clips and push the Luca Downlight inside the opening until it locks into place.
- **6:** To remove the fixture, use fingers to carefully pull the fixture out of the trim. Push the fixture back inside the trim until it snaps in place.

# Section Seven: Pure Smart Room Controller and WiZ Connected App



# **General Wiring Diagram**