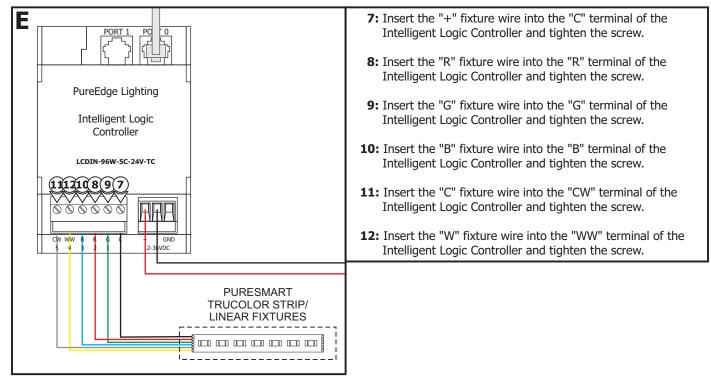

1718 W. Fullerton Chicago, IL 60614 Ph: 773.770.1195 • Fax: 773.935.5613 www.PureEdgeLighting.com • info@PureEdgeLighting.com © 2016 PureEdge Lighting. All Rights Reserved.

# Installation Instructions for Intelligent Logic Controller DIN Rail

#### **GENERAL INFORMATION**

- This instruction shows a typical installation.
- Intelligent Logic Controller must be used with Pure Smart TruColor<sup>™</sup> LED Strips and linear fixtures. Refer to the instructions provided with the Pure Smart TruColor<sup>™</sup> LED Strips and linear fixtures to complete the installation.

### SAVE THESE INSTRUCTIONS!



## Install the Interface









## **General Wiring Diagram**