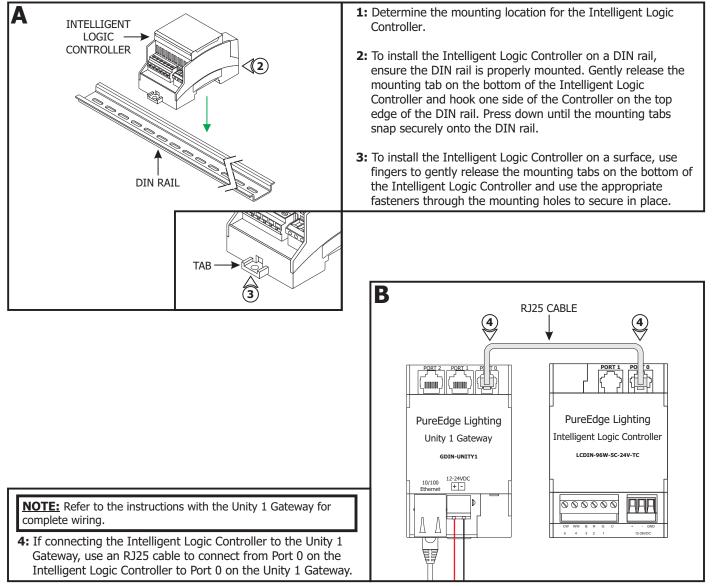

1718 W. Fullerton Chicago, IL 60614 Ph: 773.770.1195 • Fax: 773.935.5613 www.PureEdgeLighting.com • info@PureEdgeLighting.com © 2016 PureEdge Lighting. All Rights Reserved.

# Installation Instructions for Intelligent Logic Controller DIN Rail

#### **GENERAL INFORMATION**

- This instruction shows a typical installation.
- Intelligent Logic Controller must be used with Pure Smart TruColor<sup>™</sup> LED Strips and linear fixtures. Refer to the instructions provided with the Pure Smart TruColor<sup>™</sup> LED Strips and linear fixtures to complete the installation.

### SAVE THESE INSTRUCTIONS!



## Install the Interface









## **General Wiring Diagram**