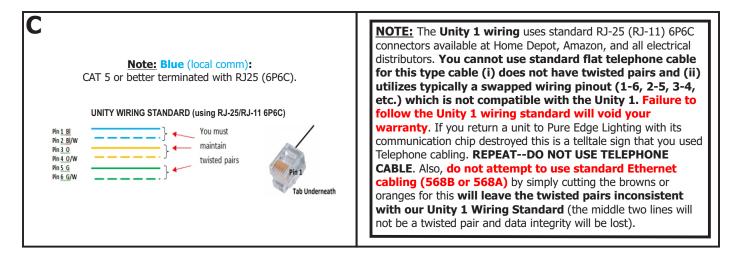

1718 W. Fullerton Chicago, IL 60614 Ph: 773.770.1195 • Fax: 773.935.5613 www.PureEdgeLighting.com • info@PureEdgeLighting.com © 2016 PureEdge Lighting. All Rights Reserved.

# Installation Instructions for Intelligent Logic Controller DIN Rail

#### **GENERAL INFORMATION**

- This instruction shows a typical installation.
- Intelligent Logic Controller must be used with Pure Smart TruColor<sup>™</sup> LED Strips and linear fixtures. Refer to the instructions provided with the Pure Smart TruColor<sup>™</sup> LED Strips and linear fixtures to complete the installation.

### SAVE THESE INSTRUCTIONS!



## Install the Interface









## **General Wiring Diagram**