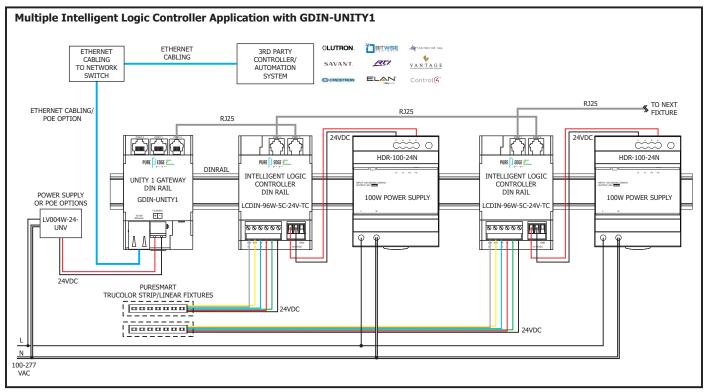

1718 W. Fullerton Chicago, IL 60614 Ph: 773.770.1195 • Fax: 773.935.5613 www.PureEdgeLighting.com • info@PureEdgeLighting.com © 2016 PureEdge Lighting. All Rights Reserved.

# Installation Instructions for Intelligent Logic Controller DIN Rail

#### **GENERAL INFORMATION**

- This instruction shows a typical installation.
- Intelligent Logic Controller must be used with Pure Smart TruColor<sup>™</sup> LED Strips and linear fixtures. Refer to the instructions provided with the Pure Smart TruColor<sup>™</sup> LED Strips and linear fixtures to complete the installation.

### SAVE THESE INSTRUCTIONS!



## Install the Interface









## **General Wiring Diagram**