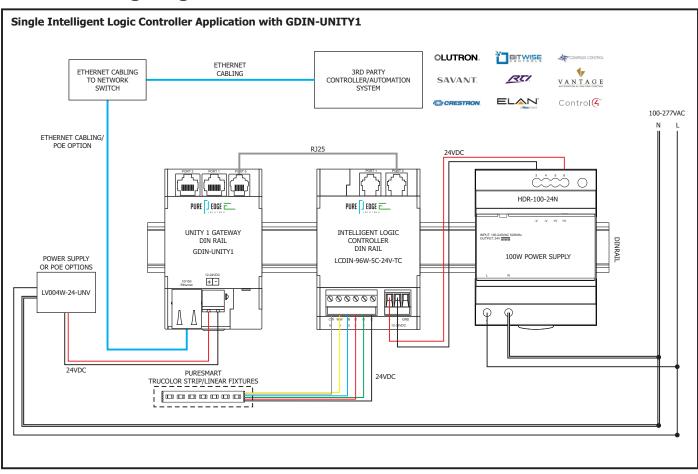

1718 W. Fullerton Chicago, IL 60614 Ph: 773.770.1195 • Fax: 773.935.5613 www.PureEdgeLighting.com • info@PureEdgeLighting.com © 2016 PureEdge Lighting. All Rights Reserved.

# Installation Instructions for Intelligent Logic Controller DIN Rail

#### **GENERAL INFORMATION**

- This instruction shows a typical installation.
- Intelligent Logic Controller must be used with Pure Smart TruColor<sup>™</sup> LED Strips and linear fixtures. Refer to the instructions provided with the Pure Smart TruColor<sup>™</sup> LED Strips and linear fixtures to complete the installation.

### SAVE THESE INSTRUCTIONS!



## Install the Interface









## **General Wiring Diagram**