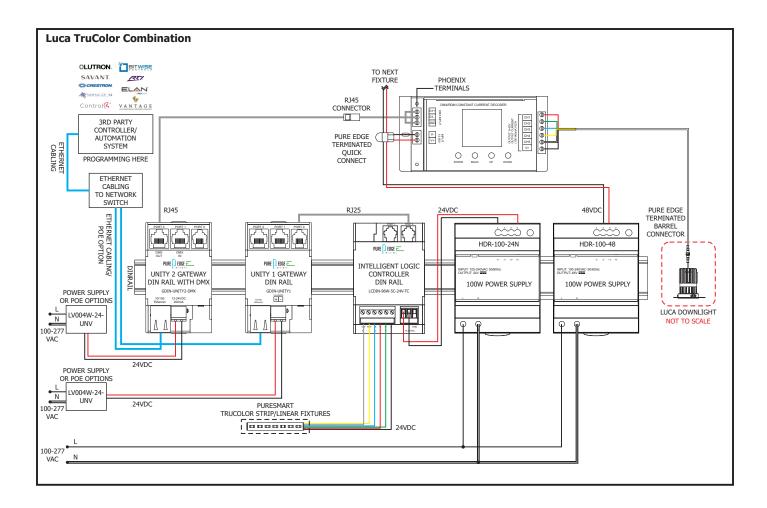

1718 W. Fullerton Chicago, IL 60614 Ph: 773.770.1195 • Fax: 773.935.5613 www.PureEdgeLighting.com • info@PureEdgeLighting.com © 2016 PureEdge Lighting. All Rights Reserved.

# Installation Instructions for Intelligent Logic Controller DIN Rail

#### **GENERAL INFORMATION**

- This instruction shows a typical installation.
- Intelligent Logic Controller must be used with Pure Smart TruColor<sup>™</sup> LED Strips and linear fixtures. Refer to the instructions provided with the Pure Smart TruColor<sup>™</sup> LED Strips and linear fixtures to complete the installation.

### SAVE THESE INSTRUCTIONS!



## Install the Interface









## **General Wiring Diagram**