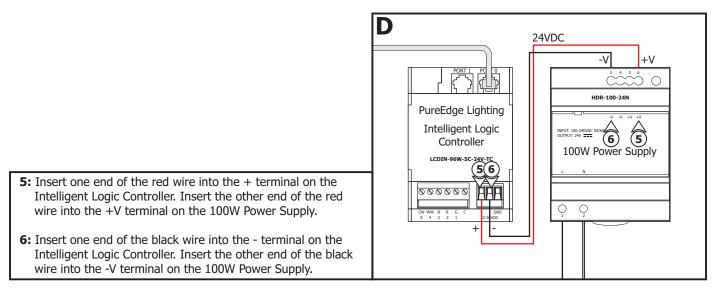

1718 W. Fullerton Chicago, IL 60614 Ph: 773.770.1195 • Fax: 773.935.5613 www.PureEdgeLighting.com • info@PureEdgeLighting.com © 2016 PureEdge Lighting. All Rights Reserved.

# Installation Instructions for Intelligent Logic Controller DIN Rail

#### **GENERAL INFORMATION**

- This instruction shows a typical installation.
- Intelligent Logic Controller must be used with Pure Smart TruColor<sup>™</sup> LED Strips and linear fixtures. Refer to the instructions provided with the Pure Smart TruColor<sup>™</sup> LED Strips and linear fixtures to complete the installation.

### SAVE THESE INSTRUCTIONS!



## Install the Interface









## **General Wiring Diagram**