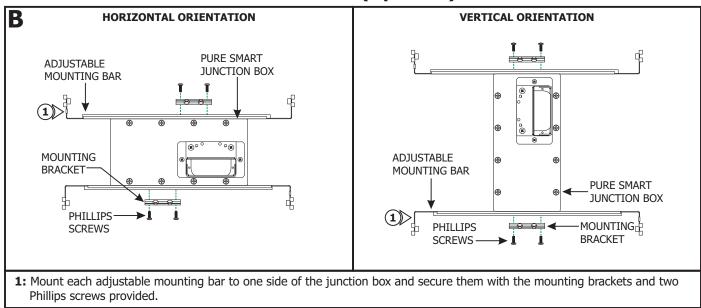

**NOTE:** The adjustable mounting bars mount to studs that are spaced 15" to 24" apart. If the span needs to be shorter than 15", then break the bar arms from dedicated lines.

- **2:** Place the lips on the adjustable mounting bars against the studs. Secure the adjustable bars to the studs with the #8 screws.
- **3:** Run the Class 2 24VDC stranded wires, appropriately sized for distance, from the low voltage output remote power supply to the junction box. Follow local code for running Class 2 wiring.