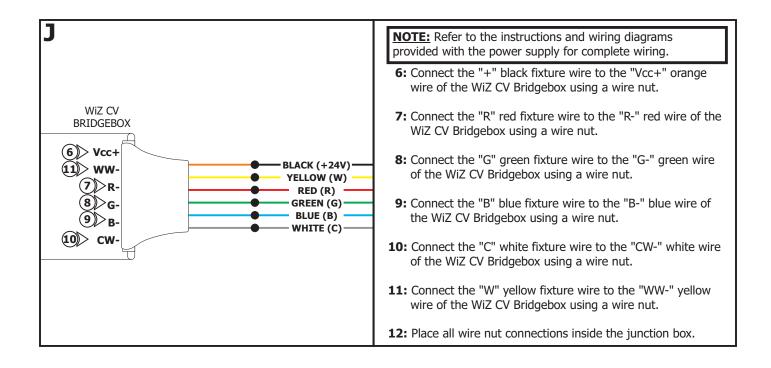

## Section Two: Install the Junction Box (Optional)

- **4:** Strip 3/8" off of the low voltage power supply output wires and the WiZ CV Bridgebox input wires.
- **5:** Pull up the levers of one lever nut and insert the +24VDC low voltage output power supply wire and the (+) Red WiZ CV Bridgebox input wire. Push the levers down to connect and lock into place.
- **6:** Pull up the levers of the other lever nut and insert the -24VDC low voltage output power supply wire and the (-) Black WiZ CV Bridgebox input wire. Push the lever down to connect and lock into place.
- **7:** Lightly tug on the wires to ensure they are secured in place.
- **8:** Place the lever nut connections and WiZ CV Bridgebox inside the junction box.