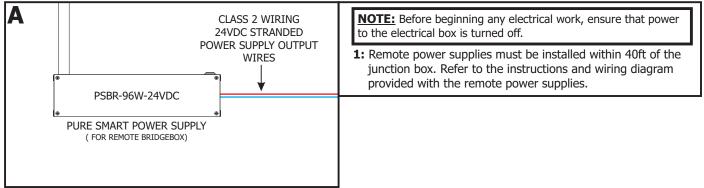

1718 W. Fullerton Chicago, IL 60614 Ph: 773.770.1195 • Fax: 773.935.5613 www.PureEdgeLighting.com • info@PureEdgeLighting.com © 2016 PureEdge Lighting. All Rights Reserved.

#### Installation Instructions for Light Channel .6 Micro Grazer Complete Fixture, TruColor™ RGBTW



#### **IMPORTANT INFORMATION**

- This instruction shows a typical installation.
- This product must be installed by a qualified electrician and in accordance with local electrical codes.
- This product must be installed by a qualified electrician and in accordance with local electrical codes.

#### SAVE THESE INSTRUCTIONS!



## Section One: Install the Remote Power Supply



## Section Two: Install the Junction Box (Optional)





- **4:** Strip 3/8" off of the low voltage power supply output wires and the WiZ CV Bridgebox input wires.
- **5:** Pull up the levers of one lever nut and insert the +24VDC low voltage output power supply wire and the (+) Red WiZ CV Bridgebox input wire. Push the levers down to connect and lock into place.
- **6:** Pull up the levers of the other lever nut and insert the -24VDC low voltage output power supply wire and the (-) Black WiZ CV Bridgebox input wire. Push the lever down to connect and lock into place.
- **7:** Lightly tug on the wires to ensure they are secured in place.
- **8:** Place the lever nut connections and WiZ CV Bridgebox inside the junction box.

**NOTE:** The adjustable mounting bars mount to studs that are s