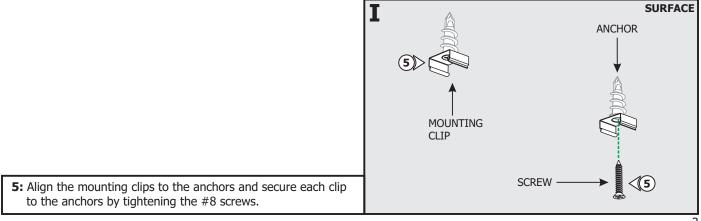

**NOTE:** The adjustable mounting bars mount to studs that are spaced 15" to 24" apart. If the span needs to be shorter than 15", then break the bar arms from dedicated lines.

- **2:** Place the lips on the adjustable mounting bars against the studs. Secure the adjustable bars to the studs with the #8 screws.
- **3:** Run the Class 2 24VDC stranded wires, appropriately sized for distance, from the low voltage output remote power supply to the junction box. Follow local code for running Class 2 wiring.