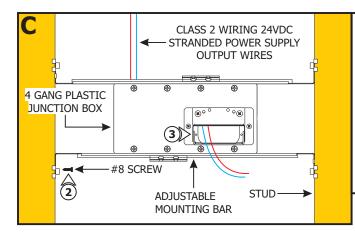

## Section Two: Install the Junction Box (Optional)

- **4:** Strip 3/8" off of the low voltage power supply output wires and the WiZ CV Bridgebox input wires.
- **5:** Pull up the levers of one lever nut and insert the +24VDC low voltage output power supply wire and the (+) Red WiZ CV Bridgebox input wire. Push the levers down to connect and lock into place.
- **6:** Pull up the levers of the other lever nut and insert the -24VDC low voltage output power supply wire and the (-) Black WiZ CV Bridgebox input wire. Push the lever down to connect and lock into place.
- **7:** Lightly tug on the wires to ensure they are secured in place.
- **8:** Place the lever nut connections and WiZ CV Bridgebox inside the junction box.

**NOTE:** The adjustable mounting bars mount to studs that are spaced 15" to 24" apart. If the span needs to be shorter than 15", then break the bar arms from dedicated lines.

- **2:** Place the lips on the adjustable mounting bars against the studs. Secure the adjustable bars to the studs with the #8 screws.
- **3:** Run the Class 2 24VDC stranded wires, appropriately sized for distance, from the low voltage output remote power supply to the junction box. Follow local code for running Class 2 wiring.