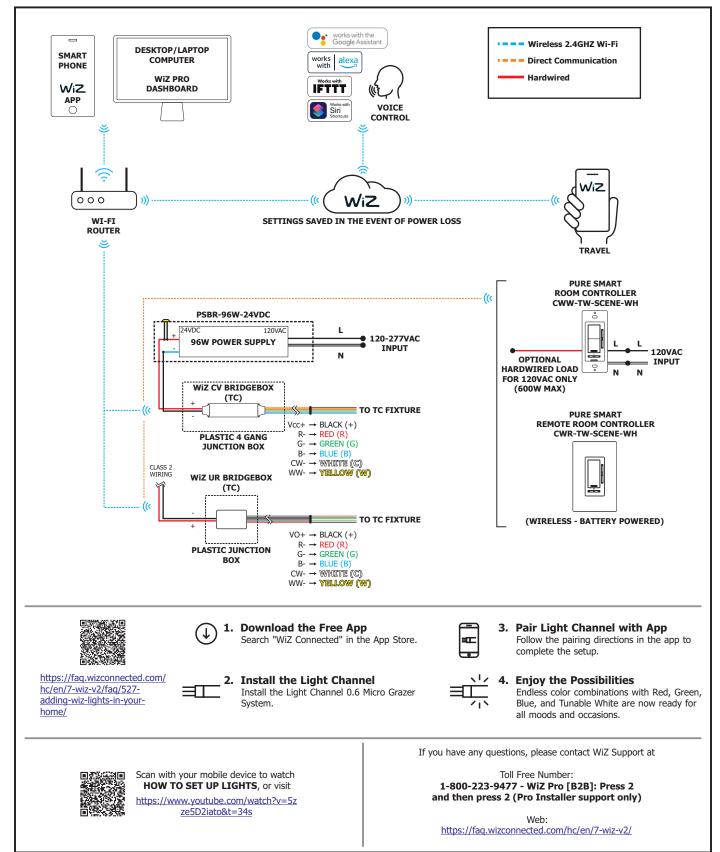

er down to connect and lock into place.
- **7:** Lightly tug on the wires to ensure they are secured in place.
- **8:** Place the lever nut connections and WiZ CV Bridgebox inside the junction box.

**NOTE:** The adjustable mounting bars mount to studs that are spaced 15" to 24" apart. If the span needs to be shorter than 15", then break the bar arms from dedicated lines.

- **2:** Place the lips on the adjustable mounting bars against the studs. Secure the adjustable bars to the studs with the #8 screws.
- **3:** Run the Class 2 24VDC stranded wires, appropriately sized for distance, from the low voltage output remote power supply to the junction box. Follow local code for running Class 2 wiring.







# Section Three: Install the Light Channel











### **General Wiring Diagram**