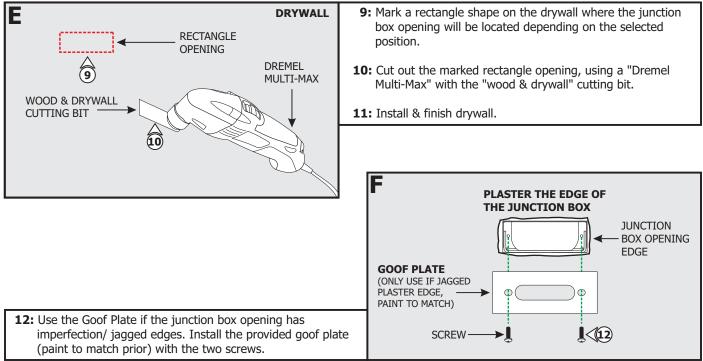

## Section Two: Install the Junction Box (Optional)

- **4:** Strip 3/8" off of the low voltage power supply output wires and the WiZ CV Bridgebox input wires.
- **5:** Pull up the levers of one lever nut and insert the +24VDC low voltage output power supply wire and the (+) Red WiZ CV Bridgebox input wire. Push the levers down to connect and lock into place.
- **6:** Pull up the levers of the other lever nut and insert the -24VDC low voltage output power supply wire and the (-) Black WiZ CV Bridgebox input wire. Push the lever down to connect and lock into place.
- **7:** Lightly tug on the wires to ensure they are secured in place.
- **8:** Place the lever nut connections and WiZ CV Bridgebox inside the junction box.