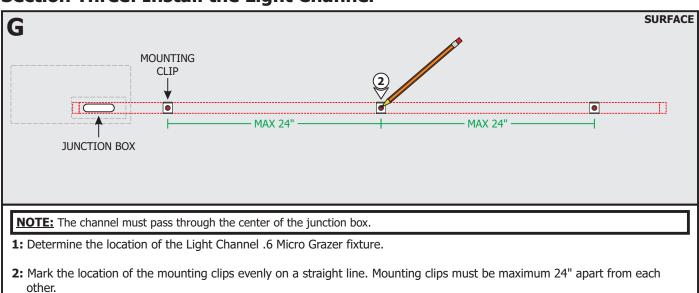

age output power supply wire and the (-) Black WiZ CV Bridgebox input wire. Push the lever down to connect and lock into place.
- **7:** Lightly tug on the wires to ensure they are secured in place.
- **8:** Place the lever nut connections and WiZ CV Bridgebox inside the junction box.

**NOTE:** The adjustable mounting bars mount to studs that are spaced 15" to 24" apart. If the span needs to be shorter than 15", then break the bar arms from dedicated lines.

- **2:** Place the lips on the adjustable mounting bars against the studs. Secure the adjustable bars to the studs with the #8 screws.
- **3:** Run the Class 2 24VDC stranded wires, appropriately sized for distance, from the low voltage output remote power supply to the junction box. Follow local code for running Class 2 wiring.







# Section Three: Install the Light Channel











### **General Wiring Diagram**