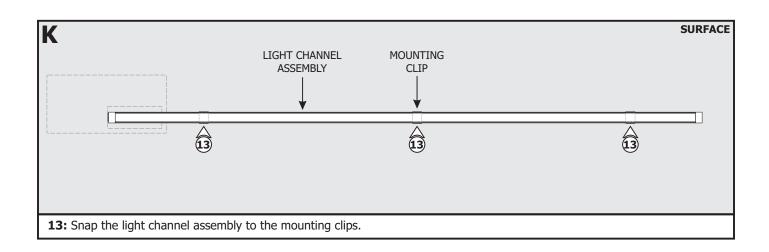

V Bridgebox input wire. Push the lever down to connect and lock into place.
- **7:** Lightly tug on the wires to ensure they are secured in place.
- **8:** Place the lever nut connections and WiZ CV Bridgebox inside the junction box.

**NOTE:** The adjustable mounting bars mount to studs that are spaced 15" to 24" apart. If the span needs to be shorter than 15", then break the bar arms from dedicated lines.

- **2:** Place the lips on the adjustable mounting bars against the studs. Secure the adjustable bars to the studs with the #8 screws.
- **3:** Run the Class 2 24VDC stranded wires, appropriately sized for distance, from the low voltage output remote power supply to the junction box. Follow local code for running Class 2 wiring.







# Section Three: Install the Light Channel











### **General Wiring Diagram**