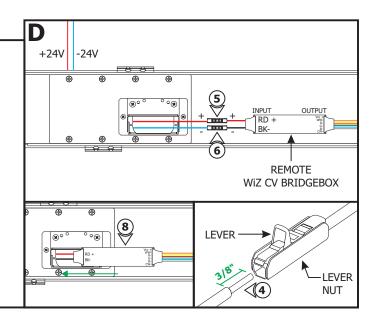

## Section Two: Install the Junction Box (Optional)

- **4:** Strip 3/8" off of the low voltage power supply output wires and the WiZ CV Bridgebox input wires.
- **5:** Pull up the levers of one lever nut and insert the +24VDC low voltage output power supply wire and the (+) Red WiZ CV Bridgebox input wire. Push the levers down to connect and lock into place.
- **6:** Pull up the levers of the other lever nut and insert the -24VDC low voltage output power supply wire and the (-) Black WiZ CV Bridgebox input wire. Push the lever down to connect and lock into place.
- **7:** Lightly tug on the wires to ensure they are secured in place.
- **8:** Place the lever nut connections and WiZ CV Bridgebox inside the junction box.