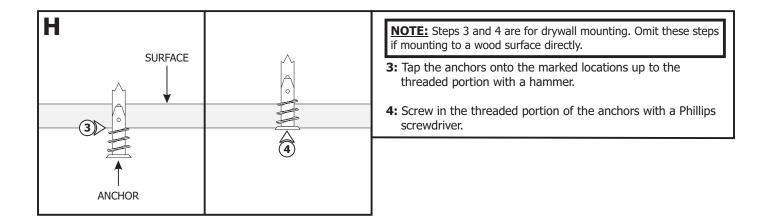

WiZ CV Bridgebox input wire. Push the lever down to connect and lock into place.
- **7:** Lightly tug on the wires to ensure they are secured in place.
- **8:** Place the lever nut connections and WiZ CV Bridgebox inside the junction box.

**NOTE:** The adjustable mounting bars mount to studs that are spaced 15" to 24" apart. If the span needs to be shorter than 15", then break the bar arms from dedicated lines.

- **2:** Place the lips on the adjustable mounting bars against the studs. Secure the adjustable bars to the studs with the #8 screws.
- **3:** Run the Class 2 24VDC stranded wires, appropriately sized for distance, from the low voltage output remote power supply to the junction box. Follow local code for running Class 2 wiring.







# Section Three: Install the Light Channel











### **General Wiring Diagram**