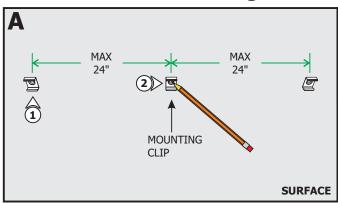

### **Section One: Install the Light Channel**

- 1: Determine the location of the Light Channel .3 Surface Mount
- 2: Mark the location of the mounting clips evenly on a straight line. Mounting clips must be maximum 24" apart from each other.