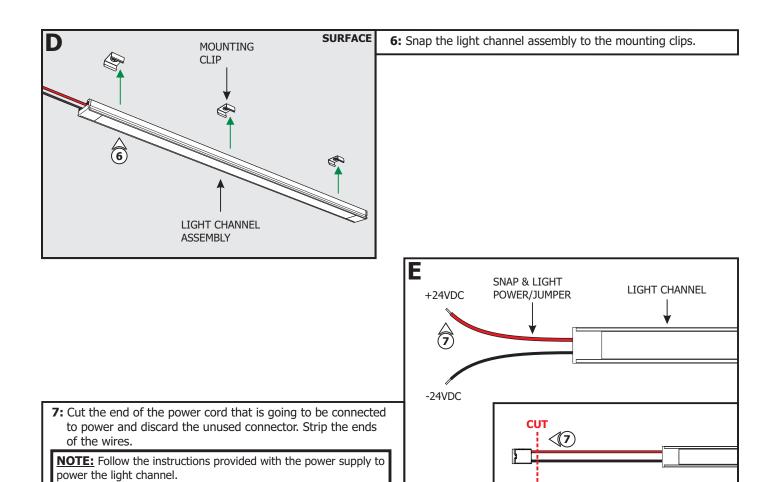

with Lazer Strip**

LCS.3-\_\_



#### **IMPORTANT INFORMATION**

- This instruction shows a typical installation.

#### **SAVE THESE INSTRUCTIONS!**

### **Section One: Install the Light Channel**



- 1: Determine the location of the Light Channel .3 Surface Mount
- 2: Mark the location of the mounting clips evenly on a straight line. Mounting clips must be maximum 24" apart from each other.

**NOTE:** Steps 3 and 4 are for drywall mounting. Omit these steps if mounting to a wood surface directly.

- **3:** Tap the anchors onto the marked locations up to the threaded portion with a hammer.
- **4:** Screw in the threaded portion of the anchors with a Phillips screwdriver.





**5:** Align the mounting clips to the anchors and secure each clip to each anchor by tightening the #8 screws.



## **General Wiring Diagram**