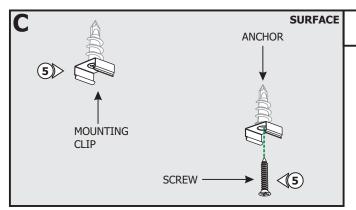

**5:** Align the mounting clips to the anchors and secure each clip to each anchor by tightening the #8 screws.