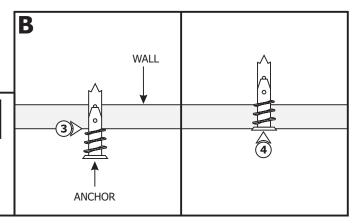

**NOTE:** Steps 3 and 4 are for drywall mounting. Omit these steps if mounting to a wood surface directly.

- **3:** Tap the anchors onto the marked locations up to the threaded portion with a hammer.
- **4:** Screw in the threaded portion of the anchors with a Phillips screwdriver.