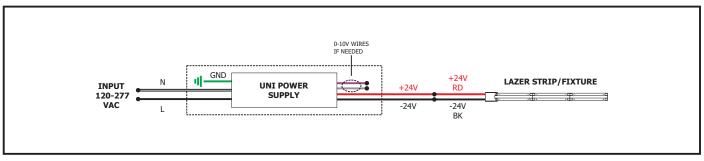

#### **IMPORTANT INFORMATION**

- This instruction shows a typical installation.

#### **SAVE THESE INSTRUCTIONS!**

### **Section One: Install the Light Channel**



- 1: Determine the location of the Light Channel .3 Surface Mount
- 2: Mark the location of the mounting clips evenly on a straight line. Mounting clips must be maximum 24" apart from each other.

**NOTE:** Steps 3 and 4 are for drywall mounting. Omit these steps if mounting to a wood surface directly.

- **3:** Tap the anchors onto the marked locations up to the threaded portion with a hammer.
- **4:** Screw in the threaded portion of the anchors with a Phillips screwdriver.





**5:** Align the mounting clips to the anchors and secure each clip to each anchor by tightening the #8 screws.



## **General Wiring Diagram**