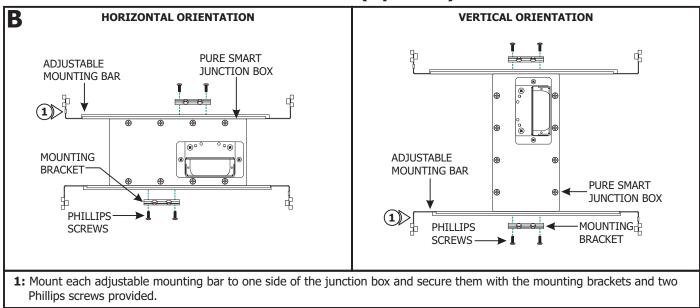

## Section Two: Install the Junction Box (Optional)

- **4:** Strip 3/8" off of the low voltage power supply output wires and the WiZ CV Bridgebox input wires.
- **5:** Pull up the levers of one lever nut and insert the +24VDC low voltage output power supply wire and the (+) Red WiZ CV Bridgebox input wire. Push the levers down to connect and lock into place.
- **6:** Pull up the levers of the other lever nut and insert the -24VDC low voltage output power supply wire and the (-) Black WiZ CV Bridgebox input wire. Push the lever down to connect and lock into place.
- **7:** Lightly tug on the wires to ensure they are secured in place.
- **8:** Place the lever nut connections and WiZ CV Bridgebox inside the junction box.

**NOTE:** The adjustable mounting bars mount to studs that are spaced 15" to 24" apart. If the span needs to be shorter than 15", then break the bar arms from dedicated lines.

- **2:** Place the lips on the adjustable mounting bars against the studs. Secure the adjustable bars to the studs with the #8 screws.
- **3:** Run the Class 2 24VDC stranded wires, appropriately sized for distance, from the low voltage output remote power supply to the junction box. Follow local code for running Class 2 wiring.