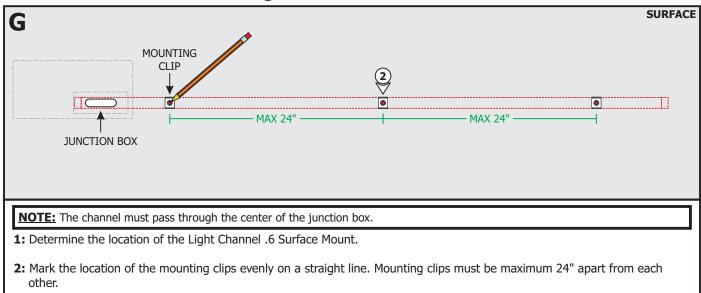

**NOTE:** The adjustable mounting bars mount to studs that are spaced 15" to 24" apart. If the span needs to be shorter than 15", then break the bar arms from dedicated lines.

- **2:** Place the lips on the adjustable mounting bars against the studs. Secure the adjustable bars to the studs with the #8 screws.
- **3:** Run the Class 2 24VDC stranded wires, appropriately sized for distance, from the low voltage output remote power supply to the junction box. Follow local code for running Class 2 wiring.