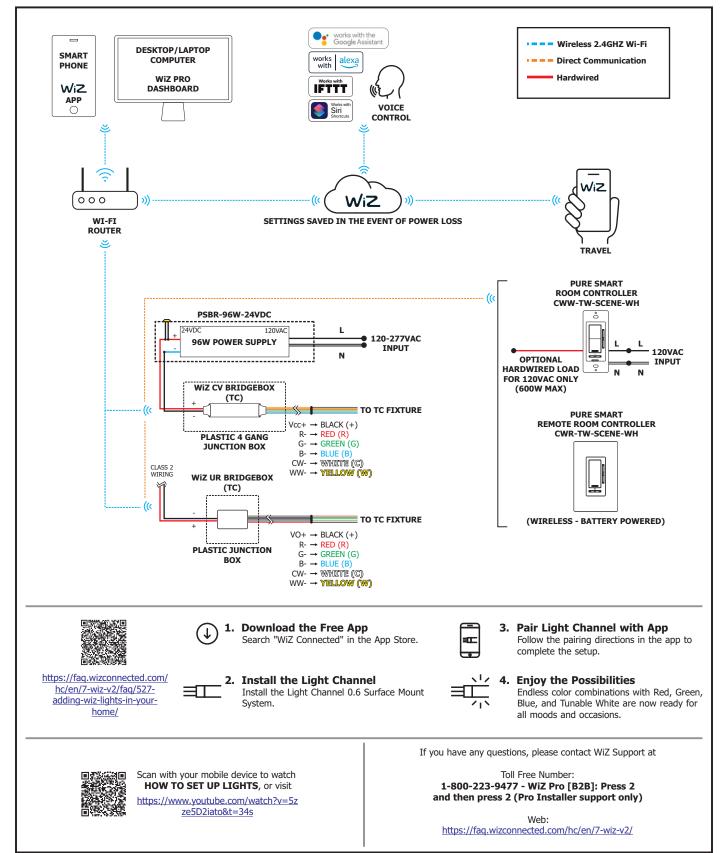

## Section Two: Install the Junction Box (Optional)

- **4:** Strip 3/8" off of the low voltage power supply output wires and the WiZ CV Bridgebox input wires.
- **5:** Pull up the levers of one lever nut and insert the +24VDC low voltage output power supply wire and the (+) Red WiZ CV Bridgebox input wire. Push the levers down to connect and lock into place.
- **6:** Pull up the levers of the other lever nut and insert the -24VDC low voltage output power supply wire and the (-) Black WiZ CV Bridgebox input wire. Push the lever down to connect and lock into place.
- **7:** Lightly tug on the wires to ensure they are secured in place.
- **8:** Place the lever nut connections and WiZ CV Bridgebox inside the junction box.

**NOTE:** The adjustable mounting bars mount to studs that are spaced 15" to 24" apart. If the span needs to be shorter than 15", then break the bar arms from dedicated lines.

- **2:** Place the lips on the adjustable mounting bars against the studs. Secure the adjustable bars to the studs with the #8 screws.
- **3:** Run the Class 2 24VDC stranded wires, appropriately sized for distance, from the low voltage output remote power supply to the junction box. Follow local code for running Class 2 wiring.

## **General Wiring Diagram**