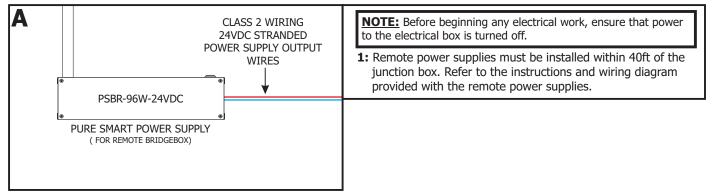

1718 W. Fullerton Chicago, IL 60614 Ph: 773.770.1195 • Fax: 773.935.5613 www.PureEdgeLighting.com • info@PureEdgeLighting.com © 2016 PureEdge Lighting. All Rights Reserved.

## Installation Instructions for Light Channel .6 Surface Mount Complete Ics.6-Fixture, TruColor™ RGBTW



#### **IMPORTANT INFORMATION**

- This instruction shows a typical installation.
- This product must be installed by a qualified electrician and in accordance with local electrical codes.
- This product must be installed by a qualified electrician and in accordance with local electrical codes.

#### SAVE THESE INSTRUCTIONS!



# Section One: Install the Remote Power Supply



## Section Two: Install the Junction Box (Optional)





- **4:** Strip 3/8" off of the low voltage power supply output wires and the WiZ CV Bridgebox input wires.
- **5:** Pull up the levers of one lever nut and insert the +24VDC low voltage output power supply wire and the (+) Red WiZ CV Bridgebox input wire. Push the levers down to connect and lock into place.
- **6:** Pull up the levers of the other lever nut and insert the -24VDC low voltage output power supply wire and the (-) Black WiZ CV Bridgebox input wire. Push the lever down to connect and lock into place.
- **7:** Lightly tug on the wires to ensure they are secured in place.
- **8:** Place the lever nut connections and WiZ CV Bridgebox inside the junction box.

**NOTE:** The adjustable mounting bars mount to studs that are s