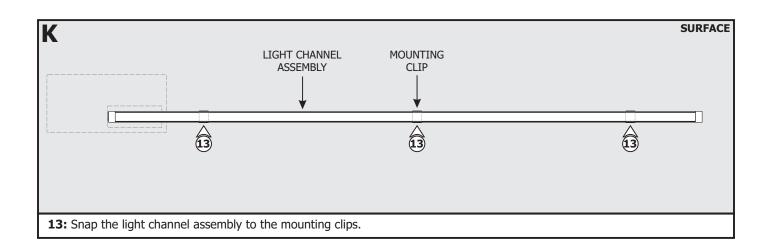

Bridgebox input wire. Push the lever down to connect and lock into place.
- **7:** Lightly tug on the wires to ensure they are secured in place.
- **8:** Place the lever nut connections and WiZ CV Bridgebox inside the junction box.

**NOTE:** The adjustable mounting bars mount to studs that are spaced 15" to 24" apart. If the span needs to be shorter than 15", then break the bar arms from dedicated lines.

- **2:** Place the lips on the adjustable mounting bars against the studs. Secure the adjustable bars to the studs with the #8 screws.
- **3:** Run the Class 2 24VDC stranded wires, appropriately sized for distance, from the low voltage output remote power supply to the junction box. Follow local code for running Class 2 wiring.





## Section Three: Install the Light Channel













## **General Wiring Diagram**