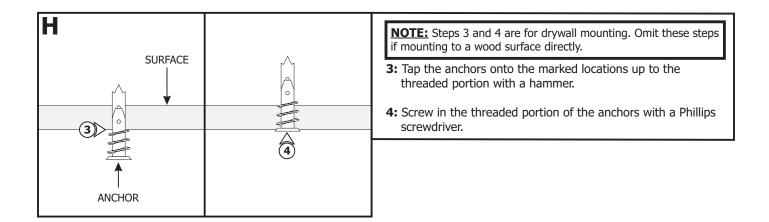

**NOTE:** The adjustable mounting bars mount to studs that are spaced 15" to 24" apart. If the span needs to be shorter than 15", then break the bar arms from dedicated lines.

- **2:** Place the lips on the adjustable mounting bars against the studs. Secure the adjustable bars to the studs with the #8 screws.
- **3:** Run the Class 2 24VDC stranded wires, appropriately sized for distance, from the low voltage output remote power supply to the junction box. Follow local code for running Class 2 wiring.