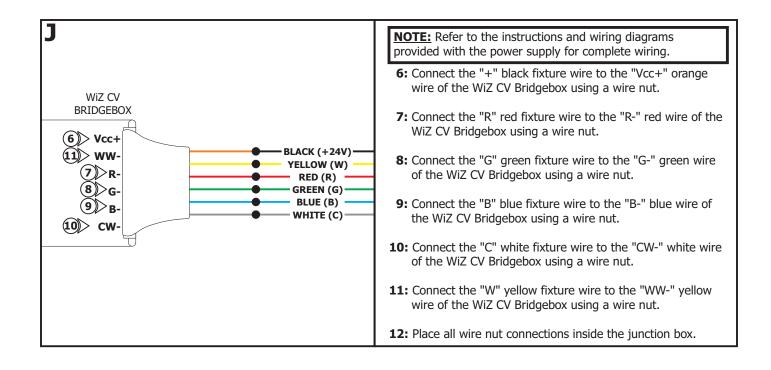

## Section Two: Install the Junction Box (Optional)

- **4:** Strip 3/8" off of the low voltage power supply output wires and the WiZ CV Bridgebox input wires.
- **5:** Pull up the levers of one lever nut and insert the +24VDC low voltage output power supply wire and the (+) Red WiZ CV Bridgebox input wire. Push the levers down to connect and lock into place.
- **6:** Pull up the levers of the other lever nut and insert the -24VDC low voltage output power supply wire and the (-) Black WiZ CV Bridgebox input wire. Push the lever down to connect and lock into place.
- **7:** Lightly tug on the wires to ensure they are secured in place.
- **8:** Place the lever nut connections and WiZ CV Bridgebox inside the junction box.