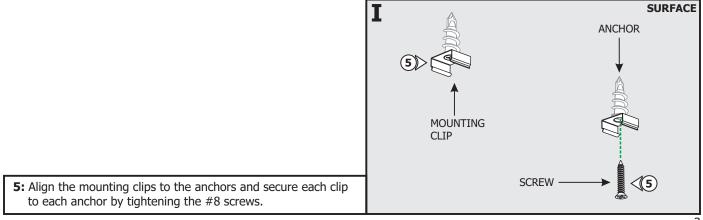

**NOTE:** The adjustable mounting bars mount to studs that are spaced 15" to 24" apart. If the span needs to be shorter than 15", then break the bar arms from dedicated lines.

- **2:** Place the lips on the adjustable mounting bars against the studs. Secure the adjustable bars to the studs with the #8 screws.
- **3:** Run the Class 2 24VDC stranded wires, appropriately sized for distance, from the low voltage output remote power supply to the junction box. Follow local code for running Class 2 wiring.