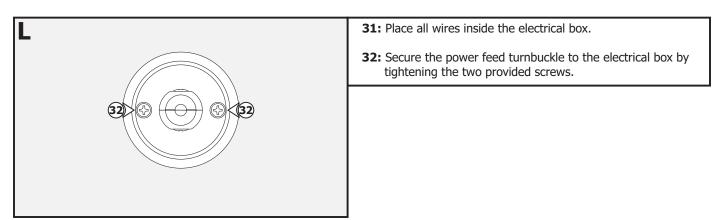

screw on the turnbuckle and slightly rotate the turnbuckle around the canopy. Tighten the set screw using an Allen wrench.

**10:** To adjust the angle, slightly loosen (**Do Not Remove**) the screw on the swivel connector from the barrel, adjust it to the desired angle and tighten the screw.









#### **Tunable White Strip with Two Channel Controls:**

- **21:** The Vin2+ Red and Vin2- Black wires are not used in this procedure. Cap the Vin2+ Red and Vin2- Black wires using wire nuts.
- **22:** Connect the red +24V power connector wire to the Warm+ Yellow and Cool+ Yellow dimming module wires.
- **23:** Connect the yellow WW- power connector wire for -2000K to the Warm- Blue dimming module wire.
- 24: Connect the white CW- power connector wire to the Cool-Blue dimming module wire.







### Section Two: Install the Non-Power Feed Turnbuckle









## Section Three: Install the Steel Line Strap











# Section Four: Install the LED Lazer Strip - Power on One End



# Section Five: Install the LED Lazer Strip - Power on Both Ends





# **General Wiring Diagram**













# Section Six: Pure Smart Room Controller and WiZ Connected App