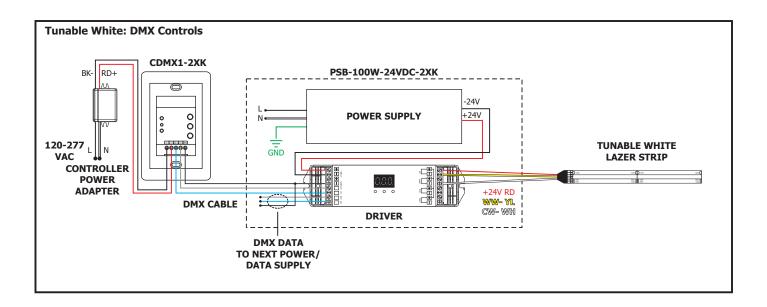

#### **Tunable White Strip with Two Channel Controls:**

- **21:** The Vin2+ Red and Vin2- Black wires are not used in this procedure. Cap the Vin2+ Red and Vin2- Black wires using wire nuts.
- **22:** Connect the red +24V power connector wire to the Warm+ Yellow and Cool+ Yellow dimming module wires.
- **23:** Connect the yellow WW- power connector wire for -2000K to the Warm- Blue dimming module wire.
- 24: Connect the white CW- power connector wire to the Cool-Blue dimming module wire.







### Section Two: Install the Non-Power Feed Turnbuckle









## Section Three: Install the Steel Line Strap











# Section Four: Install the LED Lazer Strip - Power on One End



# Section Five: Install the LED Lazer Strip - Power on Both Ends





# **General Wiring Diagram**













# Section Six: Pure Smart Room Controller and WiZ Connected App