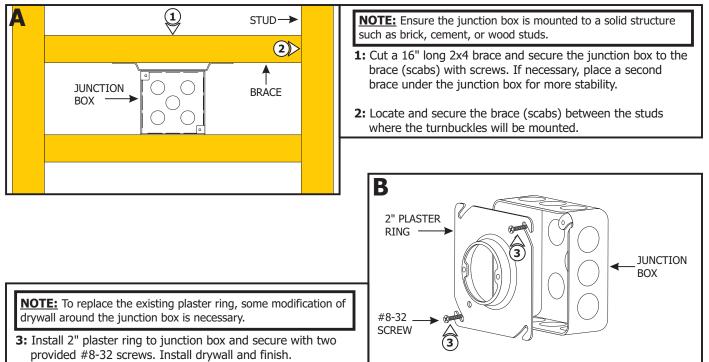

LZUD-



1718 W. Fullerton Chicago, IL 60614 Ph: 773.770.1195 • Fax: 773.935.5613 www.PureEdgeLighting.com • info@PureEdgeLighting.com © 2016 PureEdge Lighting. All Rights Reserved.

# Installation Instructions for Lazer Line Up + Down with 2" Round Canopy

#### **IMPORTANT INFORMATION**

- This instruction shows a typical installation.
- This product is ETL listed.
- It is recommended more than one person assist in this installation.
- This product must be installed by a qualified electrician and in accordance with local electrical codes.

#### SAVE THESE INSTRUCTIONS!



# Section One: Install the Power Feed Turnbuckle





**4:** Unscrew the turnbuckle body and post to its full extension for maximum adjustments and to feed the power connectors through easily.





Line.

**9:** To adjust the direction, loosen (**Do Not Remove**) the set screw on the turnbuckle and slightly rotate the turnbuckle around the canopy. Tighten the set screw using an Allen wrench.

**10:** To adjust the angle, slightly loosen (**Do Not Remove**) the screw on the swivel connector from the barrel, adjust it to the desired angle and tighten the screw.









#### **Tunable White Strip with Two Channel Controls:**

- **21:** The Vin2+ Red and Vin2- Black wires are not used in this procedure. Cap the Vin2+ Red and Vin2- Black wires using wire nuts.
- **22:** Connect the red +24V power connector wire to the Warm+ Yellow and Cool+ Y