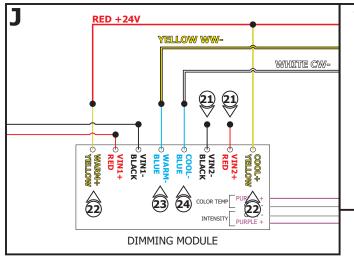

#### **Tunable White Strip with Two Channel Controls:**

- **21:** The Vin2+ Red and Vin2- Black wires are not used in this procedure. Cap the Vin2+ Red and Vin2- Black wires using wire nuts.
- **22:** Connect the red +24V power connector wire to the Warm+ Yellow and Cool+ Yellow dimming module wires.
- **23:** Connect the yellow WW- power connector wire for -2000K to the Warm- Blue dimming module wire.
- 24: Connect the white CW- power connector wire to the Cool-Blue dimming module wire.