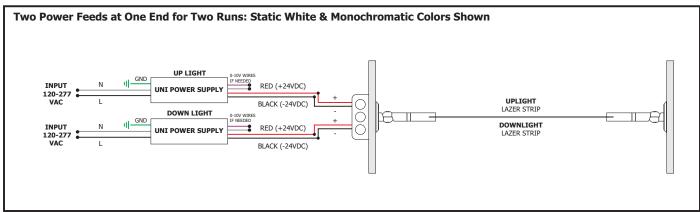

# Section Four: Install the LED Lazer Strip - Power on One End

# **General Wiring Diagram**