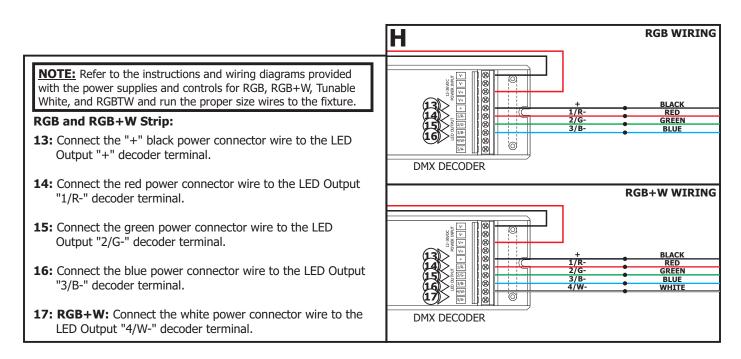

#### **Tunable White Strip with Two Channel Controls:**

- **21:** The Vin2+ Red and Vin2- Black wires are not used in this procedure. Cap the Vin2+ Red and Vin2- Black wires using wire nuts.
- **22:** Connect the red +24V power connector wire to the Warm+ Yellow and Cool+ Yellow dimming module wires.
- **23:** Connect the yellow WW- power connector wire for -2000K to the Warm- Blue dimming module wire.
- 24: Connect the white CW- power connector wire to the Cool-Blue dimming module wire.