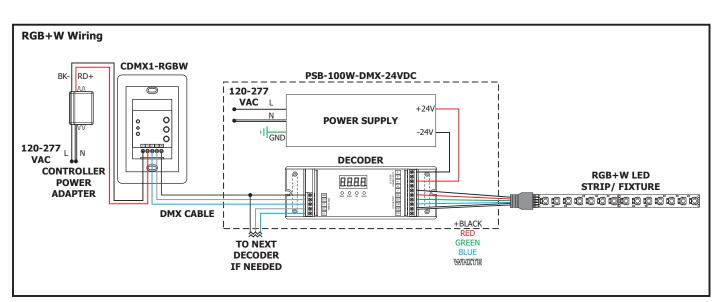

#### **Tunable White Strip with Two Channel Controls:**

- **21:** The Vin2+ Red and Vin2- Black wires are not used in this procedure. Cap the Vin2+ Red and Vin2- Black wires using wire nuts.
- **22:** Connect the red +24V power connector wire to the Warm+ Yellow and Cool+ Yellow dimming module wires.
- **23:** Connect the yellow WW- power connector wire for -2000K to the Warm- Blue dimming module wire.
- 24: Connect the white CW- power connector wire to the Cool-Blue dimming module wire.







### Section Two: Install the Non-Power Feed Turnbuckle









## Section Three: Install the Steel Line Strap











# Section Four: Install the LED Lazer Strip - Power on One End



# Section Five: Install the LED Lazer Strip - Power on Both Ends





# **General Wiring Diagram**













# Section Six: Pure Smart Room Controller and WiZ Connected App