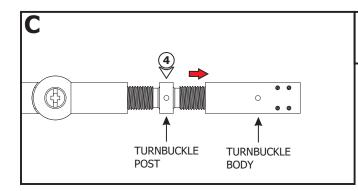

# Section One: Install the Power Feed Turnbuckle

**4:** Unscrew the turnbuckle body and post to its full extension for maximum adjustments and to feed the power connectors through easily.

Line.

**9:** To adjust the direction, loosen (**Do Not Remove**) the set screw on the turnbuckle and slightly rotate the turnbuckle around the canopy. Tighten the set screw using an Allen wrench.