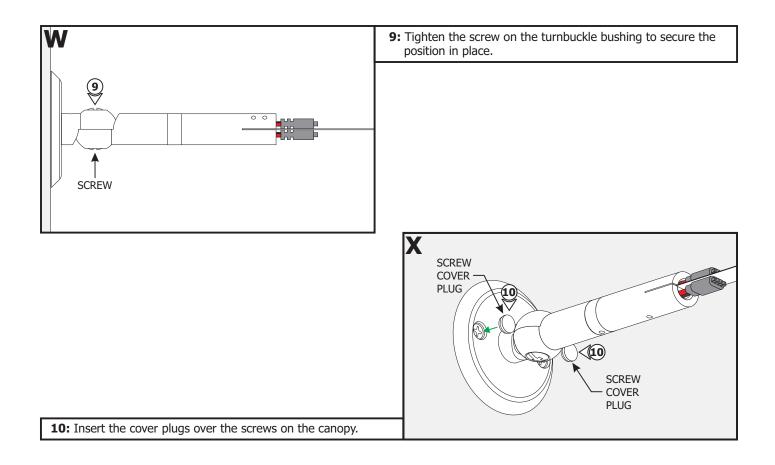

**10:** To adjust the angle, slightly loosen (**Do Not Remove**) the screw on the swivel connector from the barrel, adjust it to the desired angle and tighten the screw.