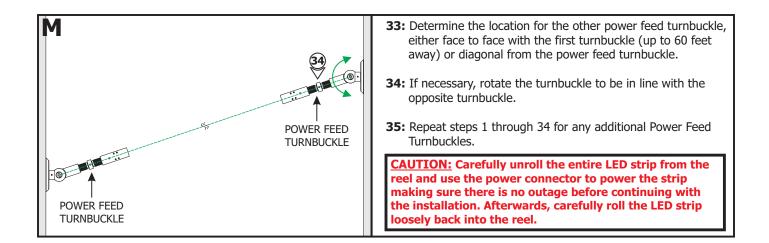

rew on the turnbuckle and slightly rotate the turnbuckle around the canopy. Tighten the set screw using an Allen wrench.

**10:** To adjust the angle, slightly loosen (**Do Not Remove**) the screw on the swivel connector from the barrel, adjust it to the desired angle and tighten the screw.









#### **Tunable White Strip with Two Channel Controls:**

- **21:** The Vin2+ Red and Vin2- Black wires are not used in this procedure. Cap the Vin2+ Red and Vin2- Black wires using wire nuts.
- **22:** Connect the red +24V power connector wire to the Warm+ Yellow and Cool+ Yellow dimming module wires.
- **23:** Connect the yellow WW- power connector wire for -2000K to the Warm- Blue dimming module wire.
- 24: Connect the white CW- power connector wire to the Cool-Blue dimming module wire.







### Section Two: Install the Non-Power Feed Turnbuckle









## Section Three: Install the Steel Line Strap











# Section Four: Install the LED Lazer Strip - Power on One End



# Section Five: Install the LED Lazer Strip - Power on Both Ends





# **General Wiring Diagram**













# Section Six: Pure Smart Room Controller and WiZ Connected App