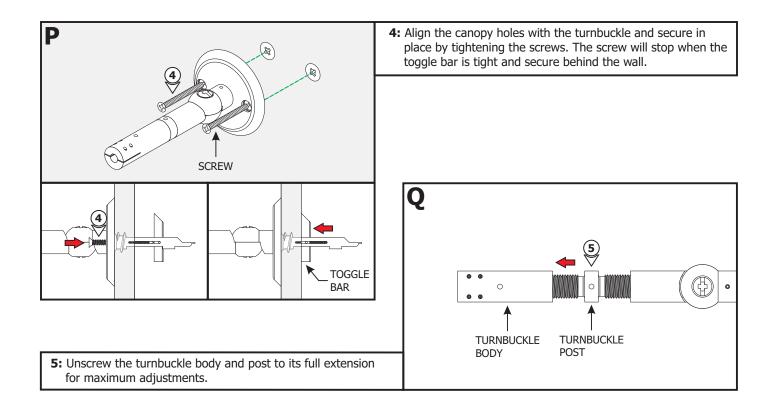

# Section One: Install the Power Feed Turnbuckle

**4:** Unscrew the turnbuckle body and post to its full extension for maximum adjustments and to feed the power connectors through easily.

Line.

**9:** To adjust the direction, loosen (**Do Not Remove**) the set screw on the turnbuckle and slightly rotate the turnbuckle around the canopy. Tighten the set screw using an Allen wrench.

**10:** To adjust the angle, slightly loosen (**Do Not Remove**) the screw on the swivel connector from the barrel, adjust it to the desired angle and tighten the screw.