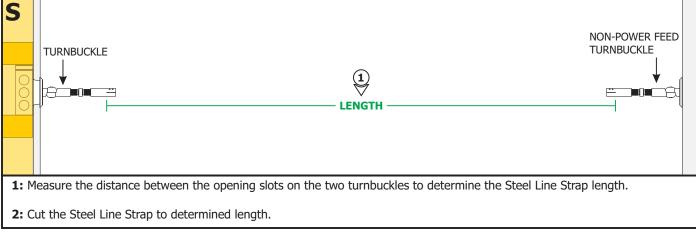

rench.

**10:** To adjust the angle, slightly loosen (**Do Not Remove**) the screw on the swivel connector from the barrel, adjust it to the desired angle and tighten the screw.









#### **Tunable White Strip with Two Channel Controls:**

- **21:** The Vin2+ Red and Vin2- Black wires are not used in this procedure. Cap the Vin2+ Red and Vin2- Black wires using wire nuts.
- **22:** Connect the red +24V power connector wire to the Warm+ Yellow and Cool+ Yellow dimming module wires.
- **23:** Connect the yellow WW- power connector wire for -2000K to the Warm- Blue dimming module wire.
- 24: Connect the white CW- power connector wire to the Cool-Blue dimming module wire.







### Section Two: Install the Non-Power Feed Turnbuckle









## Section Three: Install the Steel Line Strap











# Section Four: Install the LED Lazer Strip - Power on One End



# Section Five: Install the LED Lazer Strip - Power on Both Ends





# **General Wiring Diagram**













# Section Six: Pure Smart Room Controller and WiZ Connected App