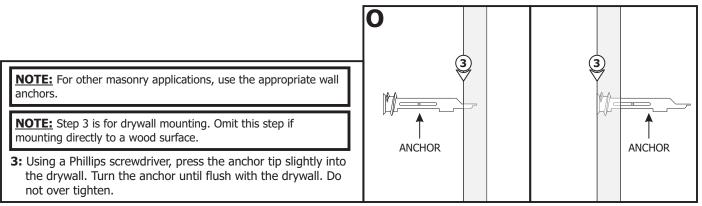

und the canopy. Tighten the set screw using an Allen wrench.

**10:** To adjust the angle, slightly loosen (**Do Not Remove**) the screw on the swivel connector from the barrel, adjust it to the desired angle and tighten the screw.









#### **Tunable White Strip with Two Channel Controls:**

- **21:** The Vin2+ Red and Vin2- Black wires are not used in this procedure. Cap the Vin2+ Red and Vin2- Black wires using wire nuts.
- **22:** Connect the red +24V power connector wire to the Warm+ Yellow and Cool+ Yellow dimming module wires.
- **23:** Connect the yellow WW- power connector wire for -2000K to the Warm- Blue dimming module wire.
- 24: Connect the white CW- power connector wire to the Cool-Blue dimming module wire.







### Section Two: Install the Non-Power Feed Turnbuckle









## Section Three: Install the Steel Line Strap











# Section Four: Install the LED Lazer Strip - Power on One End



# Section Five: Install the LED Lazer Strip - Power on Both Ends





# **General Wiring Diagram**













# Section Six: Pure Smart Room Controller and WiZ Connected App