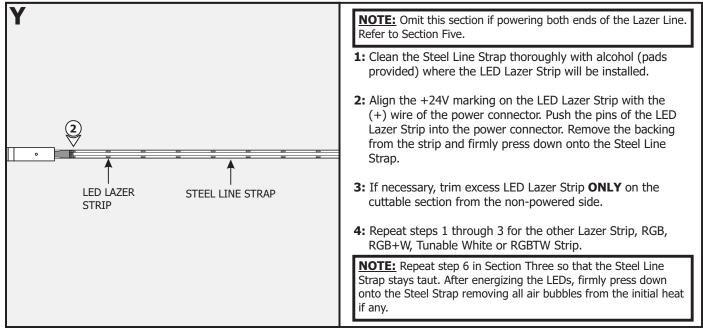

he screw on the swivel connector from the barrel, adjust it to the desired angle and tighten the screw.









#### **Tunable White Strip with Two Channel Controls:**

- **21:** The Vin2+ Red and Vin2- Black wires are not used in this procedure. Cap the Vin2+ Red and Vin2- Black wires using wire nuts.
- **22:** Connect the red +24V power connector wire to the Warm+ Yellow and Cool+ Yellow dimming module wires.
- **23:** Connect the yellow WW- power connector wire for -2000K to the Warm- Blue dimming module wire.
- 24: Connect the white CW- power connector wire to the Cool-Blue dimming module wire.







### Section Two: Install the Non-Power Feed Turnbuckle









## Section Three: Install the Steel Line Strap











# Section Four: Install the LED Lazer Strip - Power on One End



# Section Five: Install the LED Lazer Strip - Power on Both Ends





# **General Wiring Diagram**













# Section Six: Pure Smart Room Controller and WiZ Connected App