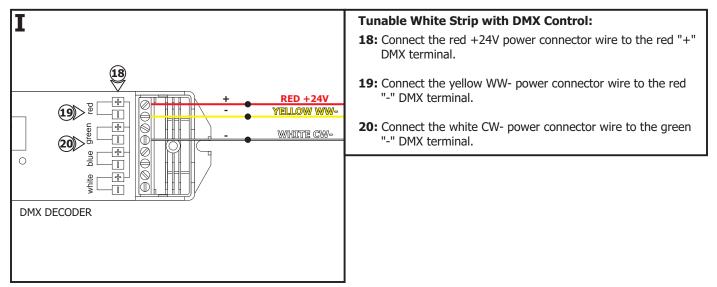

#### **Tunable White Strip with Two Channel Controls:**

- **21:** The Vin2+ Red and Vin2- Black wires are not used in this procedure. Cap the Vin2+ Red and Vin2- Black wires using wire nuts.
- **22:** Connect the red +24V power connector wire to the Warm+ Yellow and Cool+ Yellow dimming module wires.
- **23:** Connect the yellow WW- power connector wire for -2000K to the Warm- Blue dimming module wire.
- 24: Connect the white CW- power connector wire to the Cool-Blue dimming module wire.