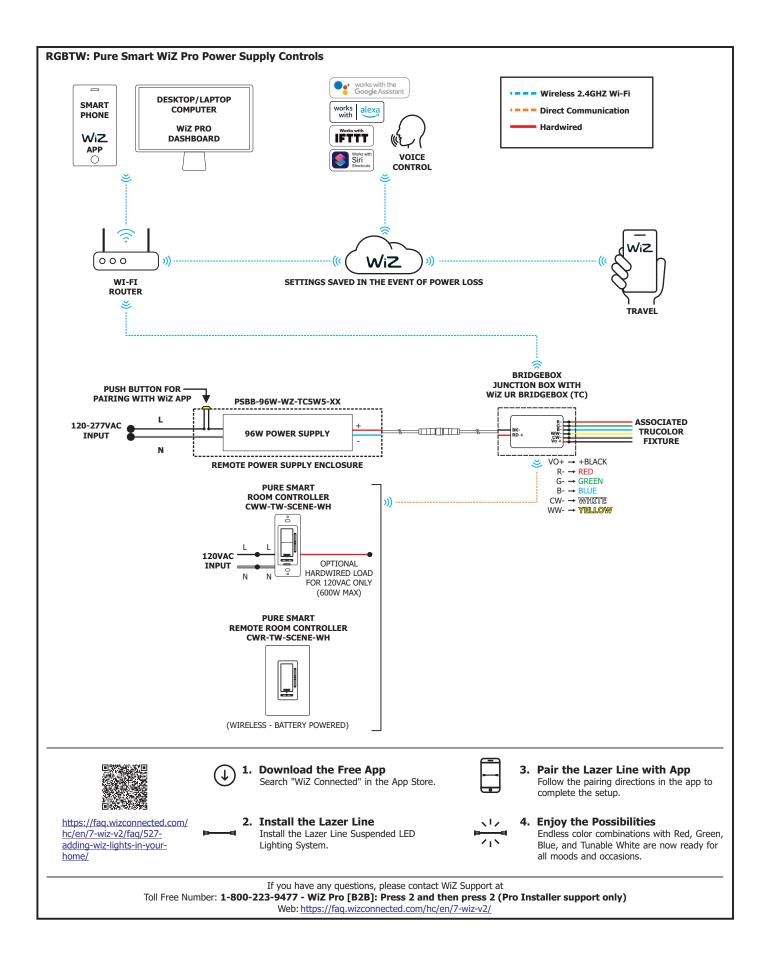

he Vin2+ Red and Vin2- Black wires are not used in this procedure. Cap the Vin2+ Red and Vin2- Black wires using wire nuts.
- **22:** Connect the red +24V power connector wire to the Warm+ Yellow and Cool+ Yellow dimming module wires.
- **23:** Connect the yellow WW- power connector wire for -2000K to the Warm- Blue dimming module wire.
- 24: Connect the white CW- power connector wire to the Cool-Blue dimming module wire.







### Section Two: Install the Non-Power Feed Turnbuckle









## Section Three: Install the Steel Line Strap











# Section Four: Install the LED Lazer Strip - Power on One End



# Section Five: Install the LED Lazer Strip - Power on Both Ends





# **General Wiring Diagram**













# Section Six: Pure Smart Room Controller and WiZ Connected App