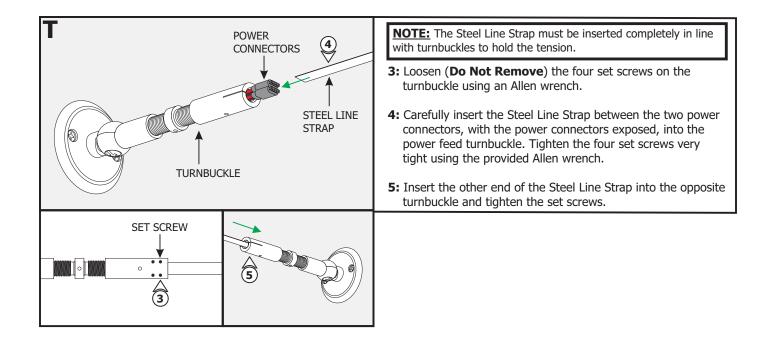

nch.

**10:** To adjust the angle, slightly loosen (**Do Not Remove**) the screw on the swivel connector from the barrel, adjust it to the desired angle and tighten the screw.









#### **Tunable White Strip with Two Channel Controls:**

- **21:** The Vin2+ Red and Vin2- Black wires are not used in this procedure. Cap the Vin2+ Red and Vin2- Black wires using wire nuts.
- **22:** Connect the red +24V power connector wire to the Warm+ Yellow and Cool+ Yellow dimming module wires.
- **23:** Connect the yellow WW- power connector wire for -2000K to the Warm- Blue dimming module wire.
- 24: Connect the white CW- power connector wire to the Cool-Blue dimming module wire.







### Section Two: Install the Non-Power Feed Turnbuckle









## Section Three: Install the Steel Line Strap











# Section Four: Install the LED Lazer Strip - Power on One End



# Section Five: Install the LED Lazer Strip - Power on Both Ends





# **General Wiring Diagram**













# Section Six: Pure Smart Room Controller and WiZ Connected App