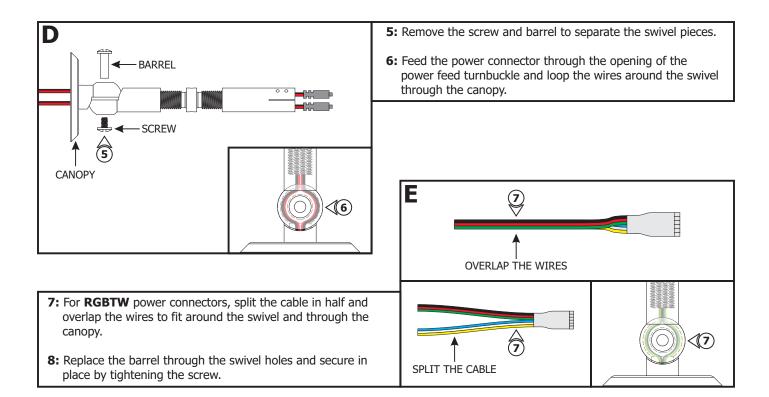

# Section One: Install the Power Feed Turnbuckle

**4:** Unscrew the turnbuckle body and post to its full extension for maximum adjustments and to feed the power connectors through easily.

Line.

**9:** To adjust the direction, loosen (**Do Not Remove**) the set screw on the turnbuckle and slightly rotate the turnbuckle around the canopy. Tighten the set screw using an Allen wrench.

**10:** To adjust the angle, slightly loosen (**Do Not Remove**) the screw on the swivel connector from the barrel, adjust it to the desired angle and tighten the screw.