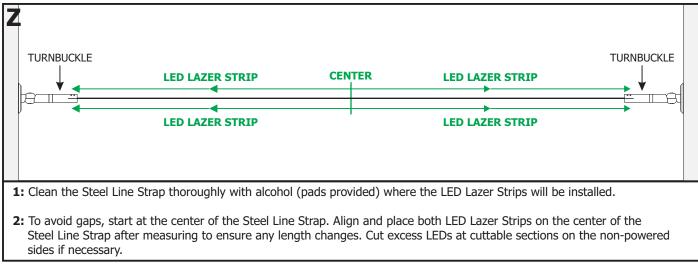

esired angle and tighten the screw.









#### **Tunable White Strip with Two Channel Controls:**

- **21:** The Vin2+ Red and Vin2- Black wires are not used in this procedure. Cap the Vin2+ Red and Vin2- Black wires using wire nuts.
- **22:** Connect the red +24V power connector wire to the Warm+ Yellow and Cool+ Yellow dimming module wires.
- **23:** Connect the yellow WW- power connector wire for -2000K to the Warm- Blue dimming module wire.
- 24: Connect the white CW- power connector wire to the Cool-Blue dimming module wire.







### Section Two: Install the Non-Power Feed Turnbuckle









## Section Three: Install the Steel Line Strap











# Section Four: Install the LED Lazer Strip - Power on One End



# Section Five: Install the LED Lazer Strip - Power on Both Ends





# **General Wiring Diagram**













# Section Six: Pure Smart Room Controller and WiZ Connected App