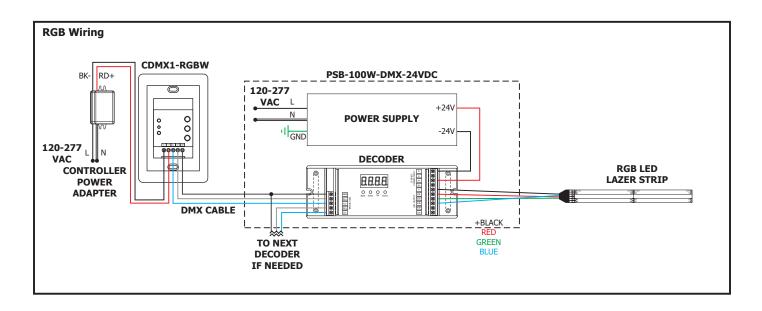

#### **Tunable White Strip with Two Channel Controls:**

- **21:** The Vin2+ Red and Vin2- Black wires are not used in this procedure. Cap the Vin2+ Red and Vin2- Black wires using wire nuts.
- **22:** Connect the red +24V power connector wire to the Warm+ Yellow and Cool+ Yellow dimming module wires.
- **23:** Connect the yellow WW- power connector wire for -2000K to the Warm- Blue dimming module wire.
- 24: Connect the white CW- power connector wire to the Cool-Blue dimming module wire.







### Section Two: Install the Non-Power Feed Turnbuckle









## Section Three: Install the Steel Line Strap











# Section Four: Install the LED Lazer Strip - Power on One End



# Section Five: Install the LED Lazer Strip - Power on Both Ends





# **General Wiring Diagram**













# Section Six: Pure Smart Room Controller and WiZ Connected App