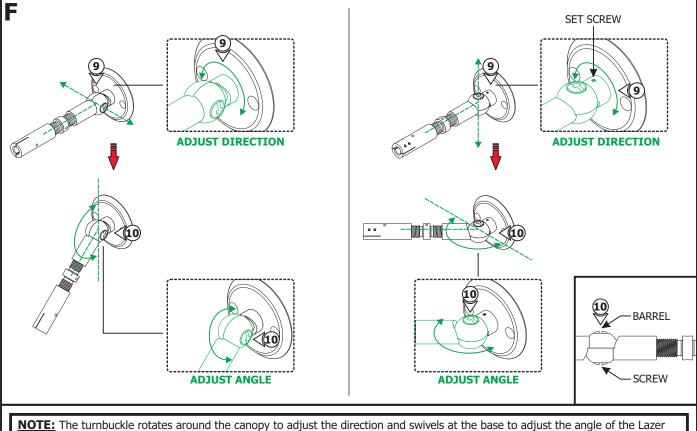

# Section One: Install the Power Feed Turnbuckle

**4:** Unscrew the turnbuckle body and post to its full extension for maximum adjustments and to feed the power connectors through easily.

Line.

**9:** To adjust the direction, loosen (**Do Not Remove**) the set screw on the turnbuckle and slightly rotate the turnbuckle around the canopy. Tighten the set screw using an Allen wrench.

**10:** To adjust the angle, slightly loosen (**Do Not Remove**) the screw on the swivel connector from the barrel, adjust it to the desired angle and tighten the screw.