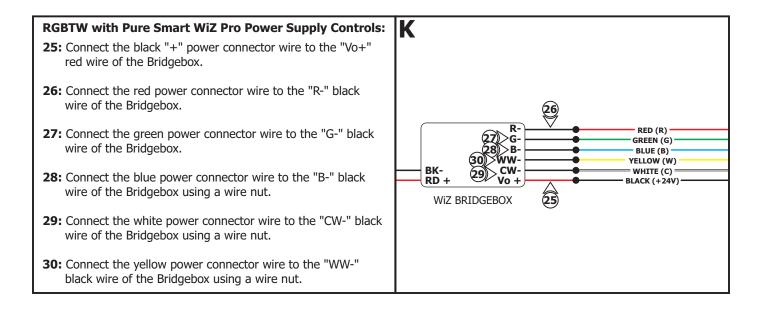

t screw on the turnbuckle and slightly rotate the turnbuckle around the canopy. Tighten the set screw using an Allen wrench.

**10:** To adjust the angle, slightly loosen (**Do Not Remove**) the screw on the swivel connector from the barrel, adjust it to the desired angle and tighten the screw.









#### **Tunable White Strip with Two Channel Controls:**

- **21:** The Vin2+ Red and Vin2- Black wires are not used in this procedure. Cap the Vin2+ Red and Vin2- Black wires using wire nuts.
- **22:** Connect the red +24V power connector wire to the Warm+ Yellow and Cool+ Yellow dimming module wires.
- **23:** Connect the yellow WW- power connector wire for -2000K to the Warm- Blue dimming module wire.
- 24: Connect the white CW- power connector wire to the Cool-Blue dimming module wire.







### Section Two: Install the Non-Power Feed Turnbuckle









## Section Three: Install the Steel Line Strap











# Section Four: Install the LED Lazer Strip - Power on One End



# Section Five: Install the LED Lazer Strip - Power on Both Ends





# **General Wiring Diagram**













# Section Six: Pure Smart Room Controller and WiZ Connected App