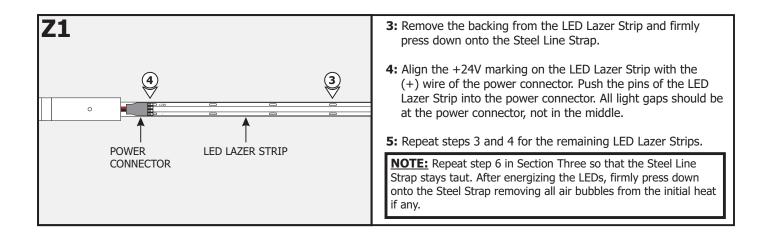

ired angle and tighten the screw.









#### **Tunable White Strip with Two Channel Controls:**

- **21:** The Vin2+ Red and Vin2- Black wires are not used in this procedure. Cap the Vin2+ Red and Vin2- Black wires using wire nuts.
- **22:** Connect the red +24V power connector wire to the Warm+ Yellow and Cool+ Yellow dimming module wires.
- **23:** Connect the yellow WW- power connector wire for -2000K to the Warm- Blue dimming module wire.
- 24: Connect the white CW- power connector wire to the Cool-Blue dimming module wire.







### Section Two: Install the Non-Power Feed Turnbuckle









## Section Three: Install the Steel Line Strap











# Section Four: Install the LED Lazer Strip - Power on One End



# Section Five: Install the LED Lazer Strip - Power on Both Ends





# **General Wiring Diagram**













# Section Six: Pure Smart Room Controller and WiZ Connected App