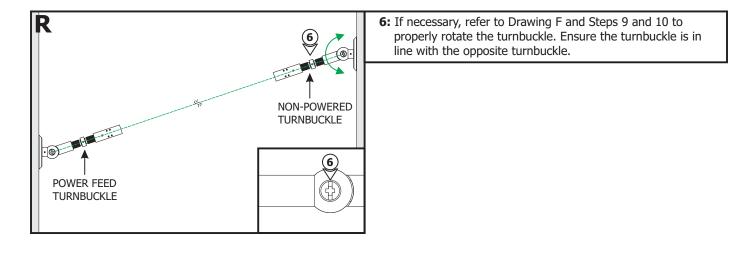

# Section One: Install the Power Feed Turnbuckle

**4:** Unscrew the turnbuckle body and post to its full extension for maximum adjustments and to feed the power connectors through easily.

Line.

**9:** To adjust the direction, loosen (**Do Not Remove**) the set screw on the turnbuckle and slightly rotate the turnbuckle around the canopy. Tighten the set screw using an Allen wrench.

**10:** To adjust the angle, slightly loosen (**Do Not Remove**) the screw on the swivel connector from the barrel, adjust it to the desired angle and tighten the screw.