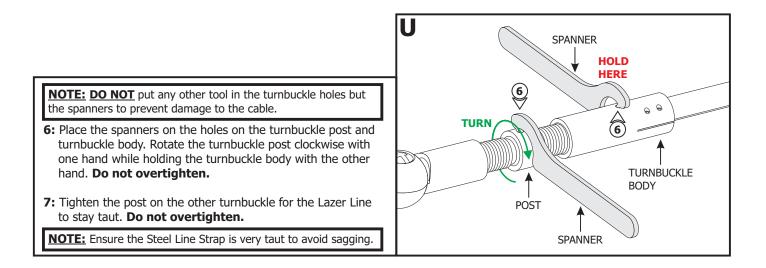

h.

**10:** To adjust the angle, slightly loosen (**Do Not Remove**) the screw on the swivel connector from the barrel, adjust it to the desired angle and tighten the screw.









#### **Tunable White Strip with Two Channel Controls:**

- **21:** The Vin2+ Red and Vin2- Black wires are not used in this procedure. Cap the Vin2+ Red and Vin2- Black wires using wire nuts.
- **22:** Connect the red +24V power connector wire to the Warm+ Yellow and Cool+ Yellow dimming module wires.
- **23:** Connect the yellow WW- power connector wire for -2000K to the Warm- Blue dimming module wire.
- 24: Connect the white CW- power connector wire to the Cool-Blue dimming module wire.







### Section Two: Install the Non-Power Feed Turnbuckle









## Section Three: Install the Steel Line Strap











# Section Four: Install the LED Lazer Strip - Power on One End



# Section Five: Install the LED Lazer Strip - Power on Both Ends





# **General Wiring Diagram**













# Section Six: Pure Smart Room Controller and WiZ Connected App