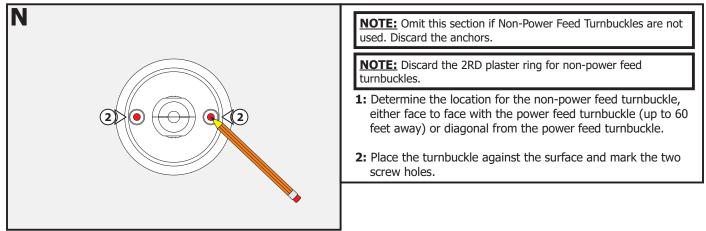

round the canopy. Tighten the set screw using an Allen wrench.

**10:** To adjust the angle, slightly loosen (**Do Not Remove**) the screw on the swivel connector from the barrel, adjust it to the desired angle and tighten the screw.









#### **Tunable White Strip with Two Channel Controls:**

- **21:** The Vin2+ Red and Vin2- Black wires are not used in this procedure. Cap the Vin2+ Red and Vin2- Black wires using wire nuts.
- **22:** Connect the red +24V power connector wire to the Warm+ Yellow and Cool+ Yellow dimming module wires.
- **23:** Connect the yellow WW- power connector wire for -2000K to the Warm- Blue dimming module wire.
- 24: Connect the white CW- power connector wire to the Cool-Blue dimming module wire.







### Section Two: Install the Non-Power Feed Turnbuckle









## Section Three: Install the Steel Line Strap











# Section Four: Install the LED Lazer Strip - Power on One End



# Section Five: Install the LED Lazer Strip - Power on Both Ends





# **General Wiring Diagram**













# Section Six: Pure Smart Room Controller and WiZ Connected App