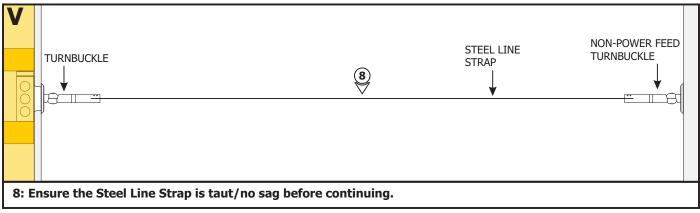

**10:** To adjust the angle, slightly loosen (**Do Not Remove**) the screw on the swivel connector from the barrel, adjust it to the desired angle and tighten the screw.









#### **Tunable White Strip with Two Channel Controls:**

- **21:** The Vin2+ Red and Vin2- Black wires are not used in this procedure. Cap the Vin2+ Red and Vin2- Black wires using wire nuts.
- **22:** Connect the red +24V power connector wire to the Warm+ Yellow and Cool+ Yellow dimming module wires.
- **23:** Connect the yellow WW- power connector wire for -2000K to the Warm- Blue dimming module wire.
- 24: Connect the white CW- power connector wire to the Cool-Blue dimming module wire.







### Section Two: Install the Non-Power Feed Turnbuckle









## Section Three: Install the Steel Line Strap











# Section Four: Install the LED Lazer Strip - Power on One End



# Section Five: Install the LED Lazer Strip - Power on Both Ends





# **General Wiring Diagram**













# Section Six: Pure Smart Room Controller and WiZ Connected App