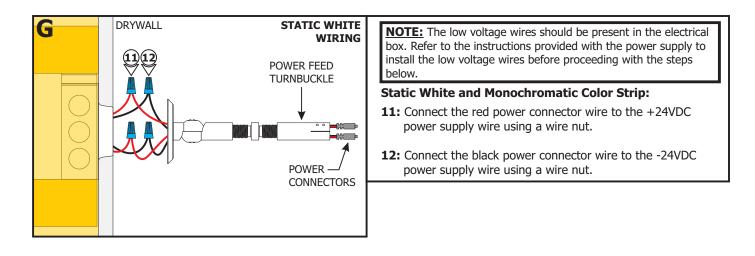

#### **Tunable White Strip with Two Channel Controls:**

- **21:** The Vin2+ Red and Vin2- Black wires are not used in this procedure. Cap the Vin2+ Red and Vin2- Black wires using wire nuts.
- **22:** Connect the red +24V power connector wire to the Warm+ Yellow and Cool+ Yellow dimming module wires.
- **23:** Connect the yellow WW- power connector wire for -2000K to the Warm- Blue dimming module wire.
- 24: Connect the white CW- power connector wire to the Cool-Blue dimming module wire.