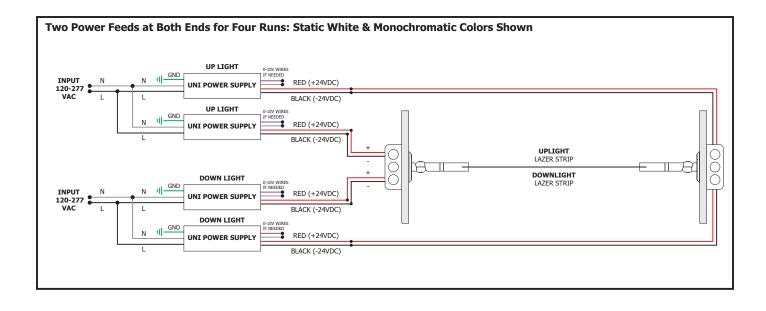

# Section Five: Install the LED Lazer Strip - Power on Both Ends

# **General Wiring Diagram**