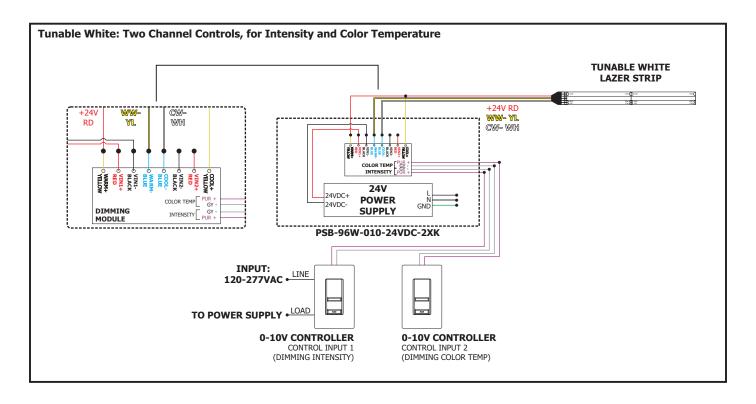

#### **Tunable White Strip with Two Channel Controls:**

- **21:** The Vin2+ Red and Vin2- Black wires are not used in this procedure. Cap the Vin2+ Red and Vin2- Black wires using wire nuts.
- **22:** Connect the red +24V power connector wire to the Warm+ Yellow and Cool+ Yellow dimming module wires.
- **23:** Connect the yellow WW- power connector wire for -2000K to the Warm- Blue dimming module wire.
- 24: Connect the white CW- power connector wire to the Cool-Blue dimming module wire.

# **General Wiring Diagram**