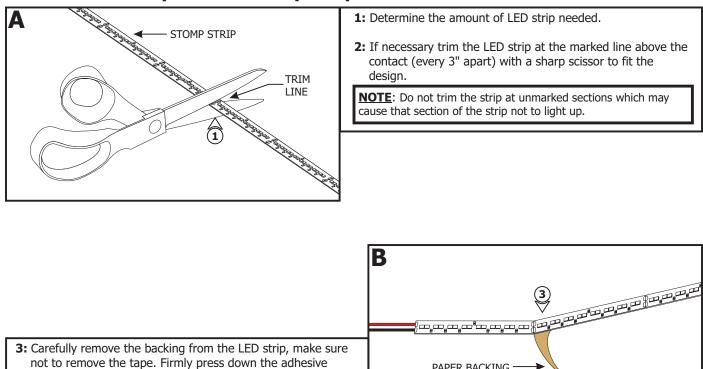

## Section One: Prepare the Stomp Strip

portion of the LED strip onto the mounting surface while removing the rest of the backing, making sure there are no

air bubbles that can cause surface irregularities.

PAPER BACKING