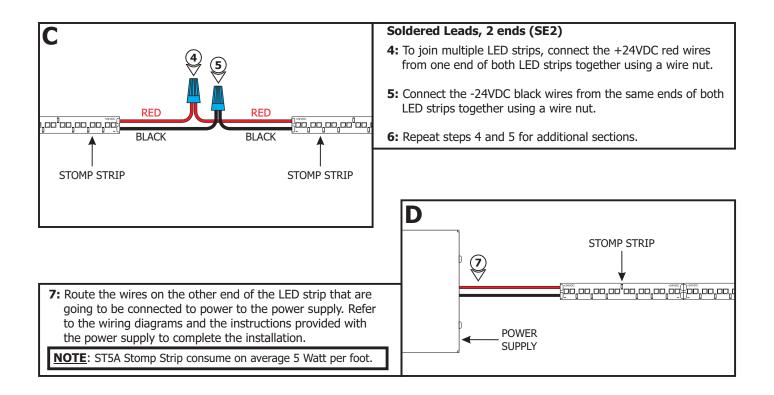

## Section One: Prepare the Stomp Strip

portion of the LED strip onto the mounting surface while removing the rest of the backing, making sure there are no

air bubbles that can cause surface irregularities.