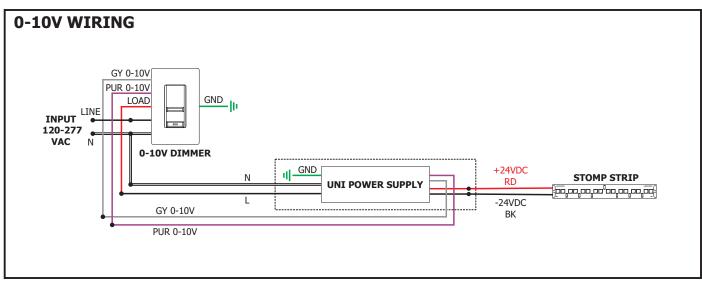

1718 W. Fullerton Chicago, IL 60614 Ph: 773.770.1195 • Fax: 773.935.5613 www.PureEdgeLighting.com • info@PureEdgeLighting.com © 2016 PureEdge Lighting. All Rights Reserved.

## Installation Instructions for ST5A Stomp Strip Warm Dim 5W/ft 24VDC with 6' Soldered Leads

ST5A-24V-\_-\_D



## Section One: Prepare the Stomp Strip

portion of the LED strip onto the mounting surface while removing the rest of the backing, making sure there are no

air bubbles that can cause surface irregularities.



PAPER BACKING



## **General Wiring Diagram**





## **IMPORTANT INFORMATION REGARDING INSTALLATION AND REWORK OF SOFT STRIP LED**