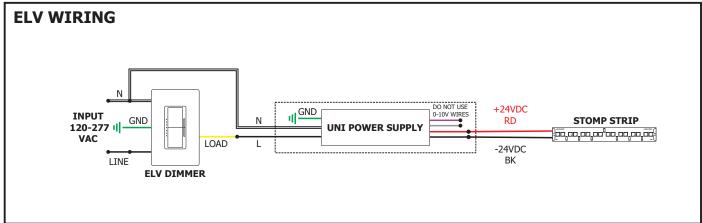

1718 W. Fullerton Chicago, IL 60614 Ph: 773.770.1195 • Fax: 773.935.5613 www.PureEdgeLighting.com • info@PureEdgeLighting.com © 2016 PureEdge Lighting. All Rights Reserved.

## Installation Instructions for ST5A Stomp Strip Warm Dim 5W/ft 24VDC with 6' Soldered Leads

ST5A-24V-\_-\_D



## Section One: Prepare the Stomp Strip

portion of the LED strip onto the mounting surface while removing the rest of the backing, making sure there are no

air bubbles that can cause surface irregularities.



PAPER BACKING



## **General Wiring Diagram**





## **IMPORTANT INFORMATION REGARDING INSTALLATION AND REWORK OF SOFT STRIP LED**