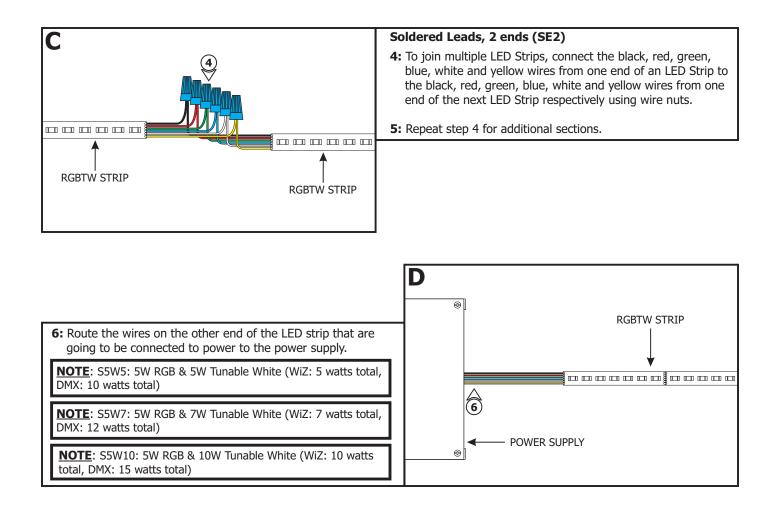

# Section Two: Power the LED Strip with DMX Controls

### Section Three: Power the LED Strip with Pure Smart Wi-Fi Enabled Power Supplies and Controls

### General Wiring Diagram for Pure Smart Wi-Fi Enabled Power Supply and Controls