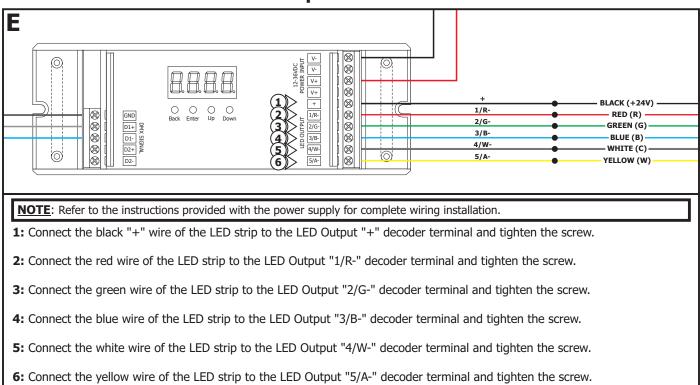

# Section Two: Power the LED Strip with DMX Controls

## Installation Instructions for S5W5 LED Strip 5W RGB & 5W Tunable White, S5W7 LED Strip 5W RGB & 7W/FT Tunable White, S5W10 LED Strip 5W RGB & 10W Tunable White with 6FT Soldered Leads

S5W\_-SE\_-\_RGBTW

# Section One: Install the LED Strip

- 1: Determine the amount of LED strip needed.
- **2:** If necessary trim the LED strip at the marked line above the contact (every 3" apart) with a sharp scissor to fit the design.

**NOTE**: Do not trim the strip at unmarked sections which may cause that section of the strip not to light up.