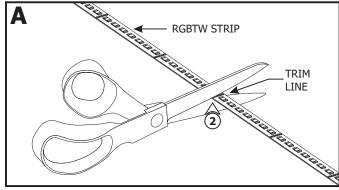

# Section One: Install the LED Strip

- 1: Determine the amount of LED strip needed.
- **2:** If necessary trim the LED strip at the marked line above the contact (every 3" apart) with a sharp scissor to fit the design.

**NOTE**: Do not trim the strip at unmarked sections which may cause that section of the strip not to light up.