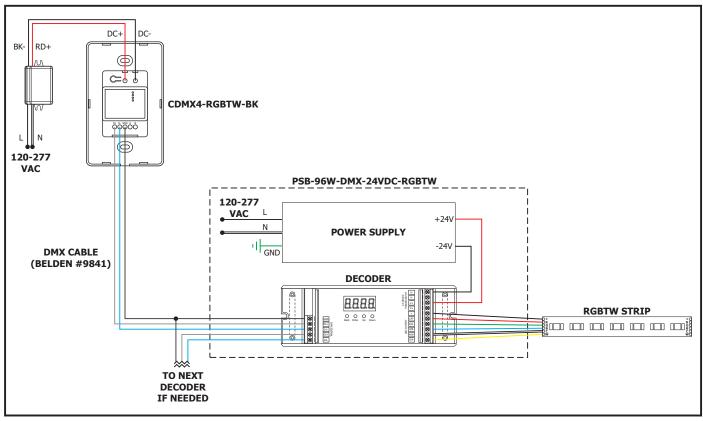

1718 W. Fullerton Chicago, IL 60614 Ph: 773.770.1195 • Fax: 773.935.5613 www.PureEdgeLighting.com • info@PureEdgeLighting.com © 2016 PureEdge Lighting. All Rights Reserved.

## Installation Instructions for S5W5 LED Strip 5W RGB & 5W Tunable White, S5W7 LED Strip 5W RGB & 7W/FT Tunable White, S5W10 LED Strip 5W RGB & 10W Tunable White with 6FT Soldered Leads

S5W\_-SE\_-\_RGBTW



# Section One: Install the LED Strip



- 1: Determine the amount of LED strip needed.
- **2:** If necessary trim the LED strip at the marked line above the contact (every 3" apart) with a sharp scissor to fit the design.

**NOTE**: Do not trim the strip at unmarked sections which may cause that section of the strip not to light up.





# Section Two: Power the LED Strip with DMX Controls







### Section Three: Power the LED Strip with Pure Smart Wi-Fi Enabled Power Supplies and Controls





### General Wiring Diagram for Pure Smart Wi-Fi Enabled Power Supply and Controls



#### **IMPORTANT INFORMATION REGARDING INSTALLATION AND REWORK OF SOFT STRIP LED**