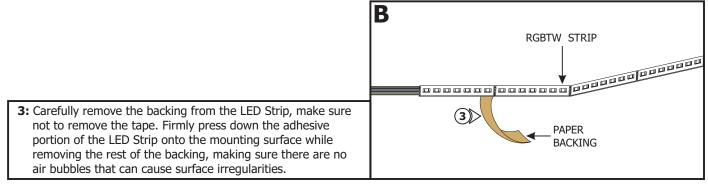

# Section One: Install the LED Strip

- 1: Determine the amount of LED strip needed.
- **2:** If necessary trim the LED strip at the marked line above the contact (every 3" apart) with a sharp scissor to fit the design.