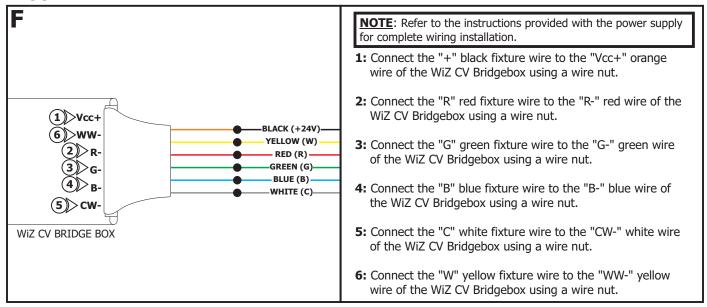

### Section Three: Power the LED Strip with Pure Smart Wi-Fi Enabled Power Supplies and Controls

### General Wiring Diagram for Pure Smart Wi-Fi Enabled Power Supply and Controls