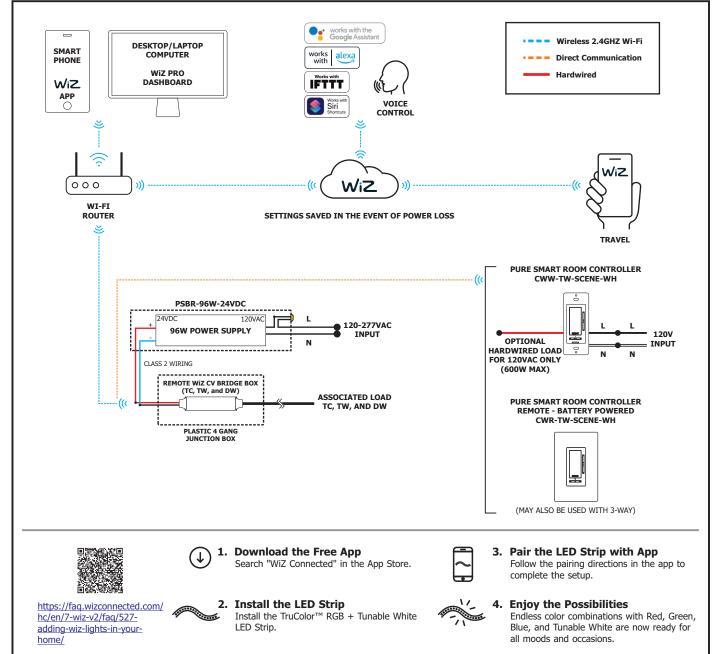

### Section Three: Power the LED Strip with Pure Smart Wi-Fi Enabled Power Supplies and Controls

### General Wiring Diagram for Pure Smart Wi-Fi Enabled Power Supply and Controls