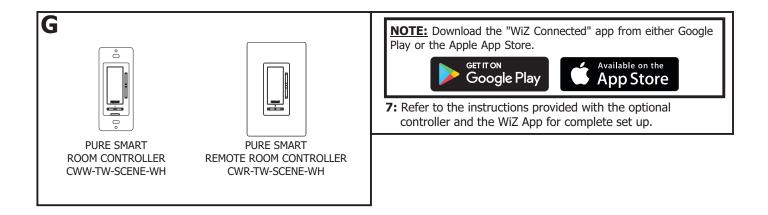

### Section Three: Power the LED Strip with Pure Smart Wi-Fi Enabled Power Supplies and Controls

### General Wiring Diagram for Pure Smart Wi-Fi Enabled Power Supply and Controls