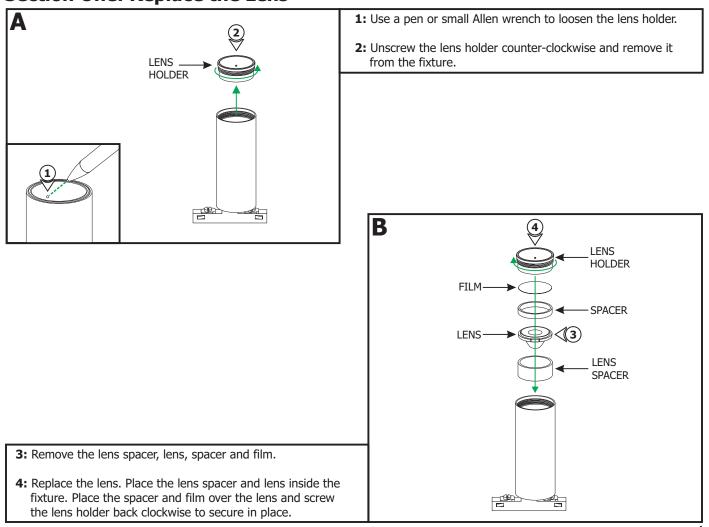

## Section Two: Install the Track Head for Track Systems

4: Turn the power on.

**NOTE:** Refer to the instructions provided with the track to install the system.

- 1: Insert the track connector into the track.
- **2:** Slightly rotate the fixture to access the slotted screws on the track connector. Tighten the slotted screws with a flat head screw driver to secure in place.
- **3:** Rotate the fixture to be centered with the track.