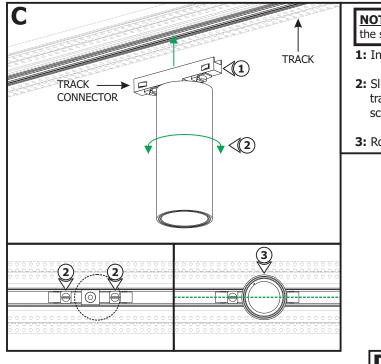

## Section Two: Install the Track Head for Track Systems

4: Turn the power on.

**NOTE:** Refer to the instructions provided with the track to install the system.

- 1: Insert the track connector into the track.
- **2:** Slightly rotate the fixture to access the slotted screws on the track connector. Tighten the slotted screws with a flat head screw driver to secure in place.
- **3:** Rotate the fixture to be centered with the track.