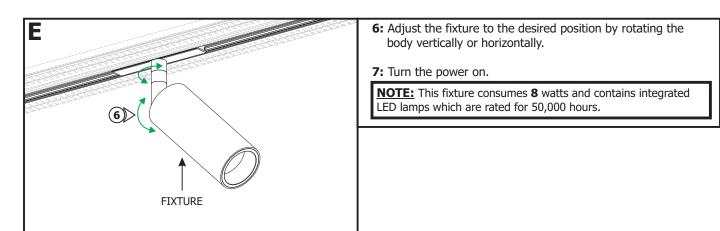

1718 W. Fullerton Chicago, IL 60614 Ph: 773.770.1195 • Fax: 773.935.5613 www.PureEdgeLighting.com • info@PureEdgeLighting.com © 2016 PureEdge Lighting. All Rights Reserved.

# Installation Instructions for T24M Tubo Small Track Head

#### **IMPORTANT INFORMATION**

- This product is suitable for indoor locations.
- Ensure that power to the electrical box is **OFF** before beginning installation.
- These lighting fixtures must be used with PureEdge Lighting 24 volt magnetic track system only.
- This product is dimmable when the system is powered with PureEdge 0-10 volt, ELV and Universal power supplies.

### SAVE THESE INSTRUCTIONS!







#### Section One: Replace the Lens





## Section Two: Install the Track Head