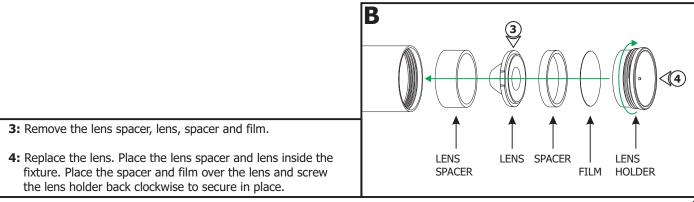

1718 W. Fullerton Chicago, IL 60614 Ph: 773.770.1195 • Fax: 773.935.5613 www.PureEdgeLighting.com • info@PureEdgeLighting.com © 2016 PureEdge Lighting. All Rights Reserved.

# Installation Instructions for T24M Tubo Small Track Head

#### **IMPORTANT INFORMATION**

- This product is suitable for indoor locations.
- Ensure that power to the electrical box is **OFF** before beginning installation.
- These lighting fixtures must be used with PureEdge Lighting 24 volt magnetic track system only.
- This product is dimmable when the system is powered with PureEdge 0-10 volt, ELV and Universal power supplies.

### SAVE THESE INSTRUCTIONS!







#### Section One: Replace the Lens





## Section Two: Install the Track Head