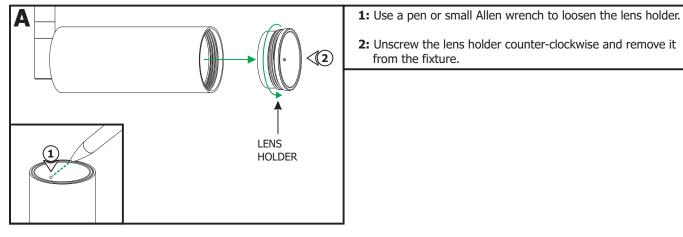

1718 W. Fullerton Chicago, IL 60614 Ph: 773.770.1195 • Fax: 773.935.5613 www.PureEdgeLighting.com • info@PureEdgeLighting.com © 2016 PureEdge Lighting. All Rights Reserved.

# Installation Instructions for T24M Tubo Small Track Head

#### **IMPORTANT INFORMATION**

- This product is suitable for indoor locations.
- Ensure that power to the electrical box is **OFF** before beginning installation.
- These lighting fixtures must be used with PureEdge Lighting 24 volt magnetic track system only.
- This product is dimmable when the system is powered with PureEdge 0-10 volt, ELV and Universal power supplies.

### SAVE THESE INSTRUCTIONS!







#### Section One: Replace the Lens





## Section Two: Install the Track Head