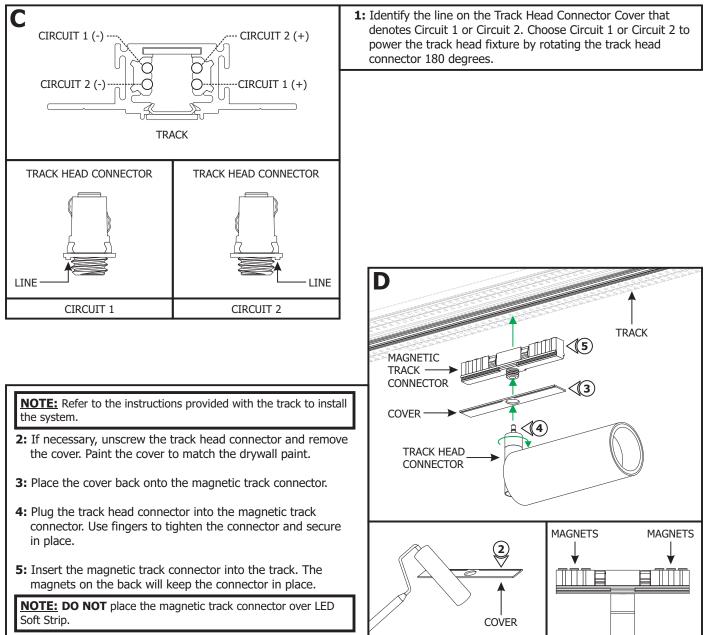

1718 W. Fullerton Chicago, IL 60614 Ph: 773.770.1195 • Fax: 773.935.5613 www.PureEdgeLighting.com • info@PureEdgeLighting.com © 2016 PureEdge Lighting. All Rights Reserved.

# Installation Instructions for T24M Tubo Small Track Head

#### **IMPORTANT INFORMATION**

- This product is suitable for indoor locations.
- Ensure that power to the electrical box is **OFF** before beginning installation.
- These lighting fixtures must be used with PureEdge Lighting 24 volt magnetic track system only.
- This product is dimmable when the system is powered with PureEdge 0-10 volt, ELV and Universal power supplies.

### SAVE THESE INSTRUCTIONS!







#### Section One: Replace the Lens





## Section Two: Install the Track Head