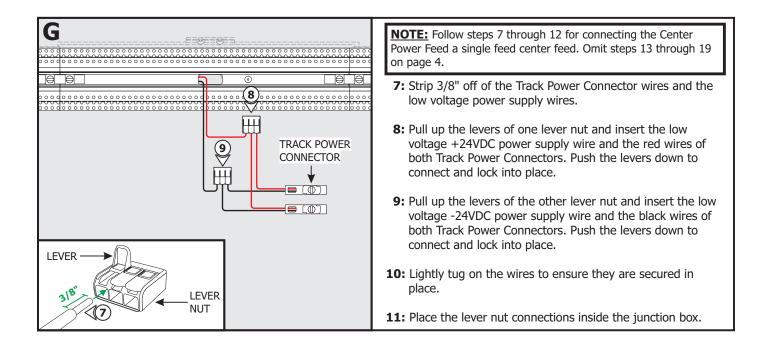

1718 W. Fullerton Chicago, IL 60614 Ph: 773.770.1195 • Fax: 773.935.5613 www.PureEdgeLighting.com • info@PureEdgeLighting.com © 2016 PureEdge Lighting. All Rights Reserved.

## Installation Instructions for TruTrack Center Power Feed

TR24-1C-CP

#### **IMPORTANT INFORMATION**

- This product is for indoor dry locations only.
- This instructions shows a typical installation.
- Before beginning any electrical work, ensure that the power to the electrical box is off.

### SAVE THESE INSTRUCTIONS!



# Section One: Install the Junction Box





# Section Two: Install Center Power Feed











#### **Single Feed**







#### **Dual Feed**