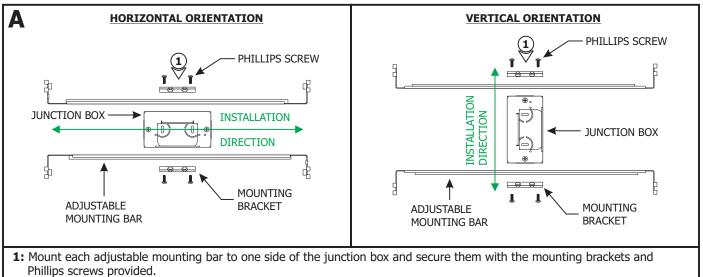

1718 W. Fullerton Chicago, IL 60614 Ph: 773.770.1195 • Fax: 773.935.5613 www.PureEdgeLighting.com • info@PureEdgeLighting.com © 2016 PureEdge Lighting. All Rights Reserved.

## Installation Instructions for TruTrack Center Power Feed

TR24-1C-CP

#### **IMPORTANT INFORMATION**

- This product is for indoor dry locations only.
- This instructions shows a typical installation.
- Before beginning any electrical work, ensure that the power to the electrical box is off.

### SAVE THESE INSTRUCTIONS!



# Section One: Install the Junction Box





# Section Two: Install Center Power Feed











#### **Single Feed**







#### **Dual Feed**