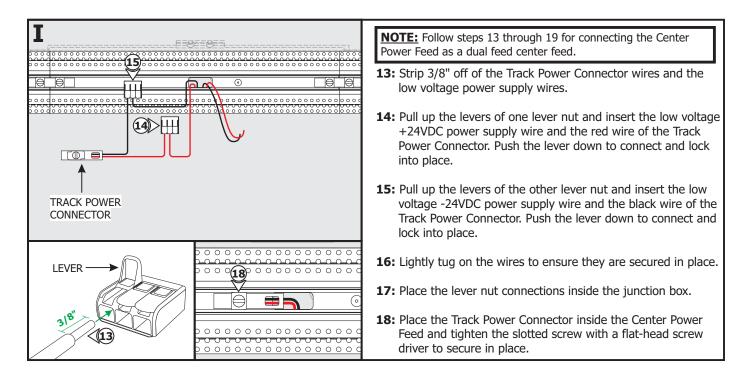

1718 W. Fullerton Chicago, IL 60614 Ph: 773.770.1195 • Fax: 773.935.5613 www.PureEdgeLighting.com • info@PureEdgeLighting.com © 2016 PureEdge Lighting. All Rights Reserved.

## Installation Instructions for TruTrack Center Power Feed

TR24-1C-CP

#### **IMPORTANT INFORMATION**

- This product is for indoor dry locations only.
- This instructions shows a typical installation.
- Before beginning any electrical work, ensure that the power to the electrical box is off.

### SAVE THESE INSTRUCTIONS!



# Section One: Install the Junction Box





# Section Two: Install Center Power Feed











#### **Single Feed**







#### **Dual Feed**