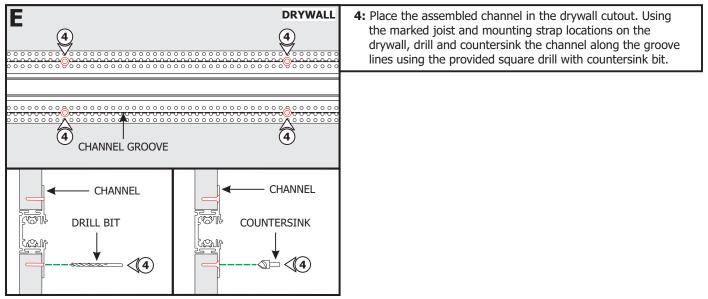

1718 W. Fullerton Chicago, IL 60614 Ph: 773.770.1195 • Fax: 773.935.5613 www.PureEdgeLighting.com • info@PureEdgeLighting.com © 2016 PureEdge Lighting. All Rights Reserved.

## Installation Instructions for TruTrack Center Power Feed

TR24-1C-CP

#### **IMPORTANT INFORMATION**

- This product is for indoor dry locations only.
- This instructions shows a typical installation.
- Before beginning any electrical work, ensure that the power to the electrical box is off.

### SAVE THESE INSTRUCTIONS!



# Section One: Install the Junction Box





# Section Two: Install Center Power Feed











#### **Single Feed**







#### **Dual Feed**