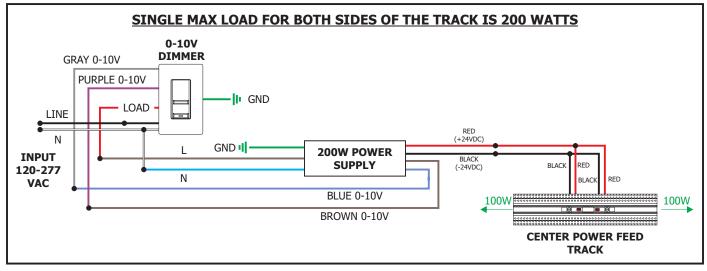

1718 W. Fullerton Chicago, IL 60614 Ph: 773.770.1195 • Fax: 773.935.5613 www.PureEdgeLighting.com • info@PureEdgeLighting.com © 2016 PureEdge Lighting. All Rights Reserved.

## Installation Instructions for TruTrack Center Power Feed

TR24-1C-CP

#### **IMPORTANT INFORMATION**

- This product is for indoor dry locations only.
- This instructions shows a typical installation.
- Before beginning any electrical work, ensure that the power to the electrical box is off.

### SAVE THESE INSTRUCTIONS!



# Section One: Install the Junction Box





# Section Two: Install Center Power Feed











#### **Single Feed**







#### **Dual Feed**