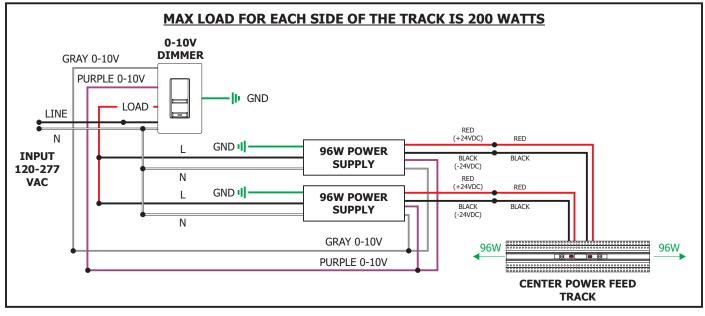

1718 W. Fullerton Chicago, IL 60614 Ph: 773.770.1195 • Fax: 773.935.5613 www.PureEdgeLighting.com • info@PureEdgeLighting.com © 2016 PureEdge Lighting. All Rights Reserved.

## Installation Instructions for TruTrack Center Power Feed

TR24-1C-CP

#### **IMPORTANT INFORMATION**

- This product is for indoor dry locations only.
- This instructions shows a typical installation.
- Before beginning any electrical work, ensure that the power to the electrical box is off.

### SAVE THESE INSTRUCTIONS!



# Section One: Install the Junction Box





# Section Two: Install Center Power Feed











#### **Single Feed**







#### **Dual Feed**