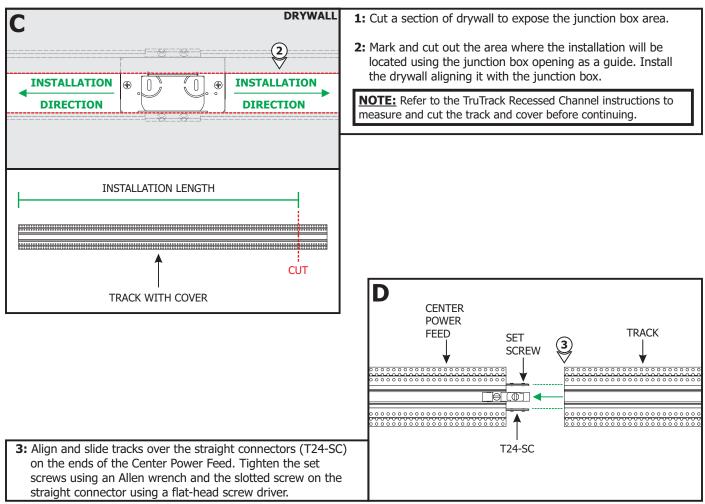

# Section Two: Install Center Power Feed

#### **Single Feed**

#### **Dual Feed**