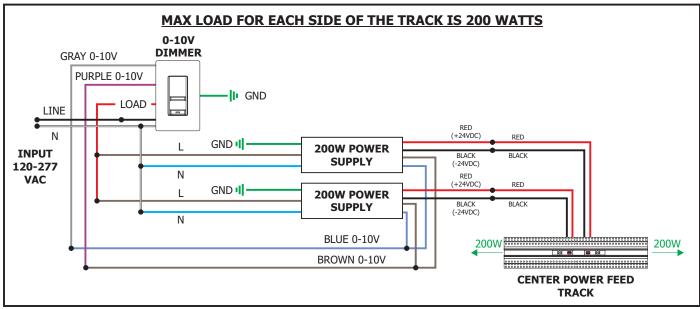

1718 W. Fullerton Chicago, IL 60614 Ph: 773.770.1195 • Fax: 773.935.5613 www.PureEdgeLighting.com • info@PureEdgeLighting.com © 2016 PureEdge Lighting. All Rights Reserved.

## Installation Instructions for TruTrack Center Power Feed

TR24-1C-CP

#### **IMPORTANT INFORMATION**

- This product is for indoor dry locations only.
- This instructions shows a typical installation.
- Before beginning any electrical work, ensure that the power to the electrical box is off.

### SAVE THESE INSTRUCTIONS!



# Section One: Install the Junction Box





# Section Two: Install Center Power Feed











#### **Single Feed**







#### **Dual Feed**