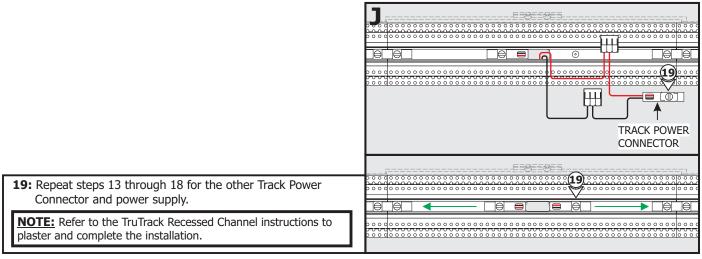

1718 W. Fullerton Chicago, IL 60614 Ph: 773.770.1195 • Fax: 773.935.5613 www.PureEdgeLighting.com • info@PureEdgeLighting.com © 2016 PureEdge Lighting. All Rights Reserved.

## Installation Instructions for TruTrack Center Power Feed

TR24-1C-CP

#### **IMPORTANT INFORMATION**

- This product is for indoor dry locations only.
- This instructions shows a typical installation.
- Before beginning any electrical work, ensure that the power to the electrical box is off.

### SAVE THESE INSTRUCTIONS!



# Section One: Install the Junction Box





# Section Two: Install Center Power Feed











#### **Single Feed**







#### **Dual Feed**