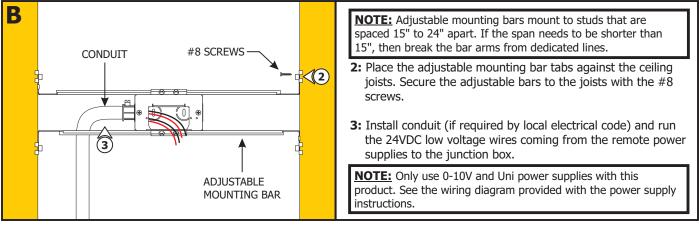

1718 W. Fullerton Chicago, IL 60614 Ph: 773.770.1195 • Fax: 773.935.5613 www.PureEdgeLighting.com • info@PureEdgeLighting.com © 2016 PureEdge Lighting. All Rights Reserved.

## Installation Instructions for TruTrack Center Power Feed

TR24-1C-CP

#### **IMPORTANT INFORMATION**

- This product is for indoor dry locations only.
- This instructions shows a typical installation.
- Before beginning any electrical work, ensure that the power to the electrical box is off.

### SAVE THESE INSTRUCTIONS!



# Section One: Install the Junction Box





# Section Two: Install Center Power Feed











#### **Single Feed**







#### **Dual Feed**