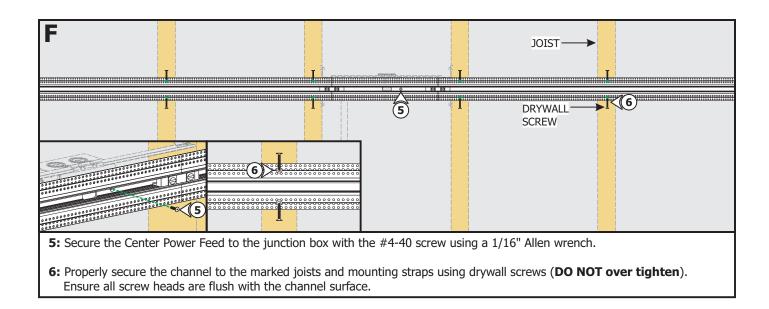

1718 W. Fullerton Chicago, IL 60614 Ph: 773.770.1195 • Fax: 773.935.5613 www.PureEdgeLighting.com • info@PureEdgeLighting.com © 2016 PureEdge Lighting. All Rights Reserved.

## Installation Instructions for TruTrack Center Power Feed

TR24-1C-CP

#### **IMPORTANT INFORMATION**

- This product is for indoor dry locations only.
- This instructions shows a typical installation.
- Before beginning any electrical work, ensure that the power to the electrical box is off.

### SAVE THESE INSTRUCTIONS!



# Section One: Install the Junction Box





# Section Two: Install Center Power Feed











#### **Single Feed**







#### **Dual Feed**