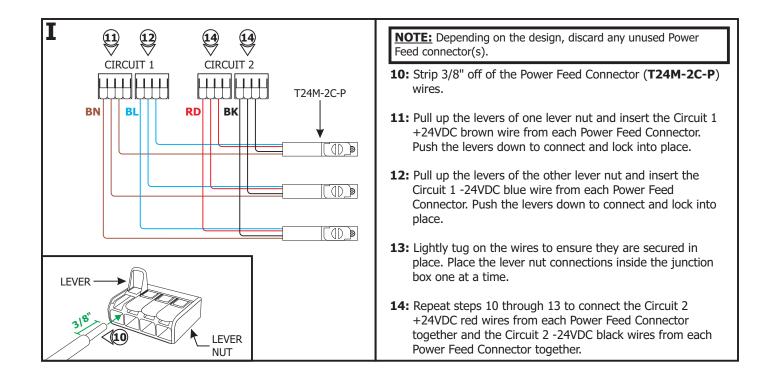

1718 W. Fullerton Chicago, IL 60614 Ph: 773.770.1195 • Fax: 773.935.5613 www.PureEdgeLighting.com • info@PureEdgeLighting.com © 2016 PureEdge Lighting. All Rights Reserved.

### Installation Instructions for TruTrack Magnetic Two Circuit, Recessed 24VDC - T-Shaped Connector

TR24M-2C-T\_

#### IMPORTANT INFORMATION

- This product is for indoor dry locations only.
- This instructions shows a typical installation.

#### SAVE THESE INSTRUCTIONS!



# Section One: Install the Junction Box



1: Mount each adjustable mounting bar to one side of the junction box and secure them with the mounting brackets and two Phillips screws provided.



## Section Two: Install T-Shaped Connector