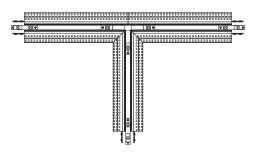

### Installation Instructions for TruTrack Magnetic Two Circuit, Recessed 24VDC - T-Shaped Connector

TR24M-2C-T\_

#### IMPORTANT INFORMATION

- This product is for indoor dry locations only.
- This instructions shows a typical installation.