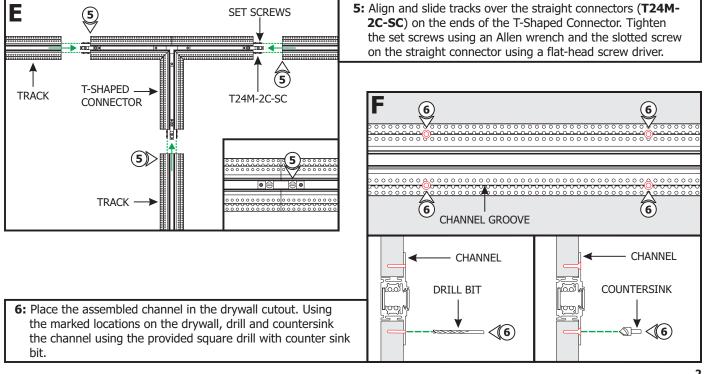

1718 W. Fullerton Chicago, IL 60614 Ph: 773.770.1195 • Fax: 773.935.5613 www.PureEdgeLighting.com • info@PureEdgeLighting.com © 2016 PureEdge Lighting. All Rights Reserved.

### Installation Instructions for TruTrack Magnetic Two Circuit, Recessed 24VDC - T-Shaped Connector

TR24M-2C-T\_

#### IMPORTANT INFORMATION

- This product is for indoor dry locations only.
- This instructions shows a typical installation.

#### SAVE THESE INSTRUCTIONS!



# Section One: Install the Junction Box



1: Mount each adjustable mounting bar to one side of the junction box and secure them with the mounting brackets and two Phillips screws provided.



## Section Two: Install T-Shaped Connector