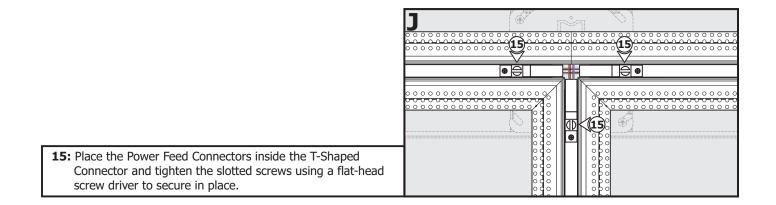

1718 W. Fullerton Chicago, IL 60614 Ph: 773.770.1195 • Fax: 773.935.5613 www.PureEdgeLighting.com • info@PureEdgeLighting.com © 2016 PureEdge Lighting. All Rights Reserved.

### Installation Instructions for TruTrack Magnetic Two Circuit, Recessed 24VDC - T-Shaped Connector

TR24M-2C-T\_

#### IMPORTANT INFORMATION

- This product is for indoor dry locations only.
- This instructions shows a typical installation.

#### SAVE THESE INSTRUCTIONS!



# Section One: Install the Junction Box



1: Mount each adjustable mounting bar to one side of the junction box and secure them with the mounting brackets and two Phillips screws provided.



## Section Two: Install T-Shaped Connector