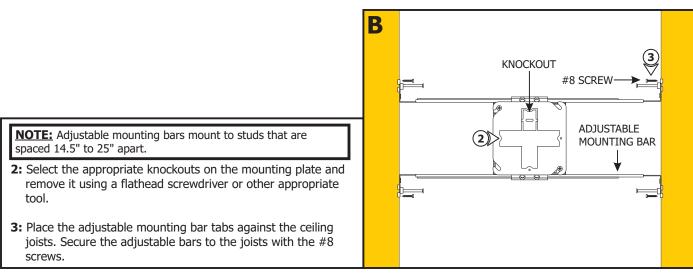

# Section One: Install the Junction Box

1: Mount each adjustable mounting bar to one side of the junction box and secure them with the mounting brackets and two Phillips screws provided.