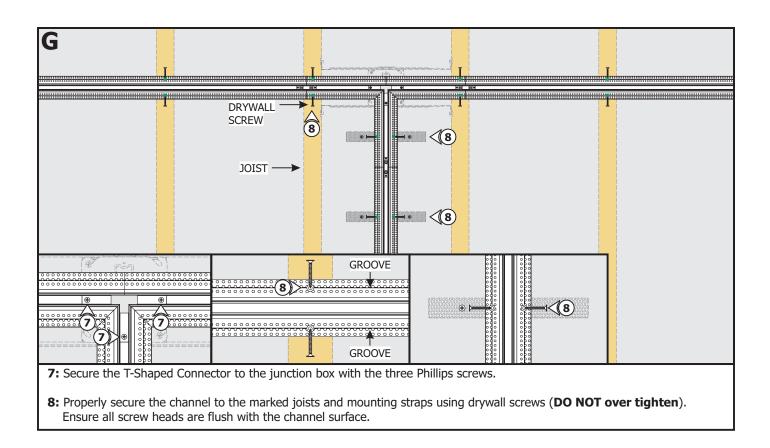

1718 W. Fullerton Chicago, IL 60614 Ph: 773.770.1195 • Fax: 773.935.5613 www.PureEdgeLighting.com • info@PureEdgeLighting.com © 2016 PureEdge Lighting. All Rights Reserved.

### Installation Instructions for TruTrack Magnetic Two Circuit, Recessed 24VDC - T-Shaped Connector

TR24M-2C-T\_

#### IMPORTANT INFORMATION

- This product is for indoor dry locations only.
- This instructions shows a typical installation.

#### SAVE THESE INSTRUCTIONS!



# Section One: Install the Junction Box



1: Mount each adjustable mounting bar to one side of the junction box and secure them with the mounting brackets and two Phillips screws provided.



## Section Two: Install T-Shaped Connector