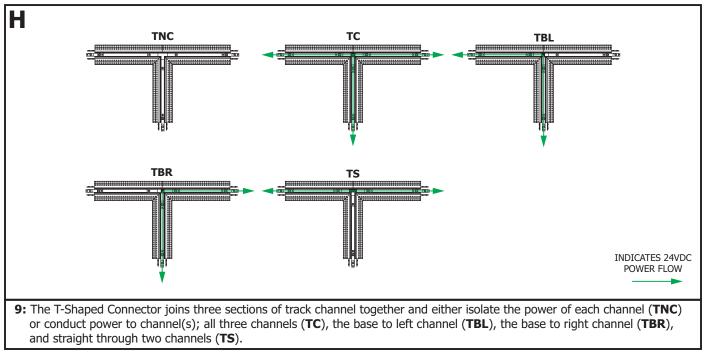

1718 W. Fullerton Chicago, IL 60614 Ph: 773.770.1195 • Fax: 773.935.5613 www.PureEdgeLighting.com • info@PureEdgeLighting.com © 2016 PureEdge Lighting. All Rights Reserved.

### Installation Instructions for TruTrack Magnetic Two Circuit, Recessed 24VDC - T-Shaped Connector

TR24M-2C-T\_

#### IMPORTANT INFORMATION

- This product is for indoor dry locations only.
- This instructions shows a typical installation.

#### SAVE THESE INSTRUCTIONS!



# Section One: Install the Junction Box



1: Mount each adjustable mounting bar to one side of the junction box and secure them with the mounting brackets and two Phillips screws provided.



## Section Two: Install T-Shaped Connector