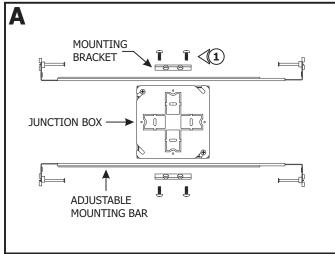

# Section One: Install the Junction Box

1: Mount each adjustable mounting bar to one side of the junction box and secure them with the mounting brackets and two Phillips screws provided.