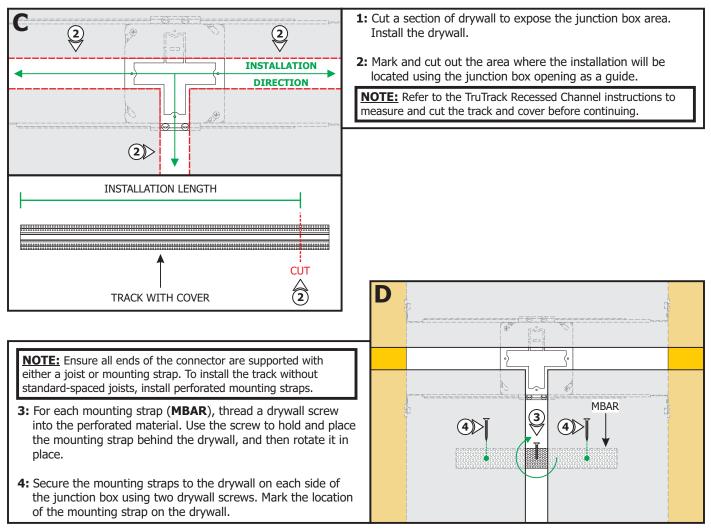

1718 W. Fullerton Chicago, IL 60614 Ph: 773.770.1195 • Fax: 773.935.5613 www.PureEdgeLighting.com • info@PureEdgeLighting.com © 2016 PureEdge Lighting. All Rights Reserved.

### Installation Instructions for TruTrack Magnetic Two Circuit, Recessed 24VDC - T-Shaped Connector

TR24M-2C-T\_

#### IMPORTANT INFORMATION

- This product is for indoor dry locations only.
- This instructions shows a typical installation.

#### SAVE THESE INSTRUCTIONS!



# Section One: Install the Junction Box



1: Mount each adjustable mounting bar to one side of the junction box and secure them with the mounting brackets and two Phillips screws provided.



## Section Two: Install T-Shaped Connector