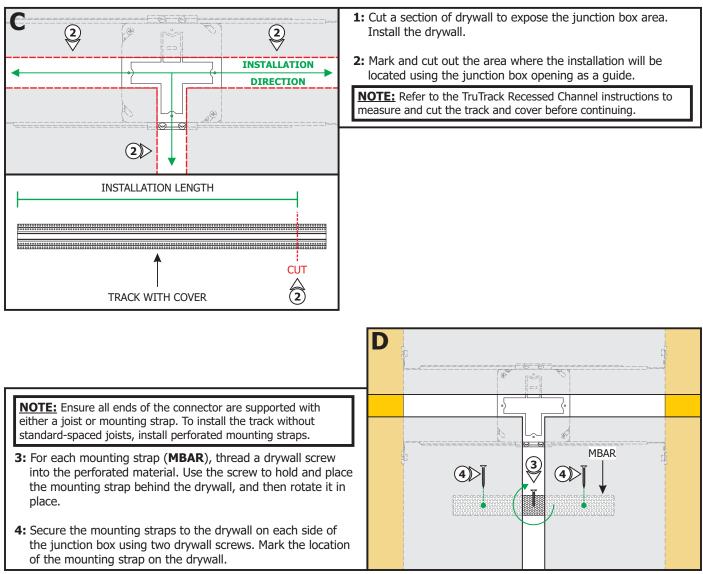

# Section One: Install the Junction Box

1: Mount each adjustable mounting bar to one side of the junction box and secure them with the mounting brackets and two Phillips screws provided.