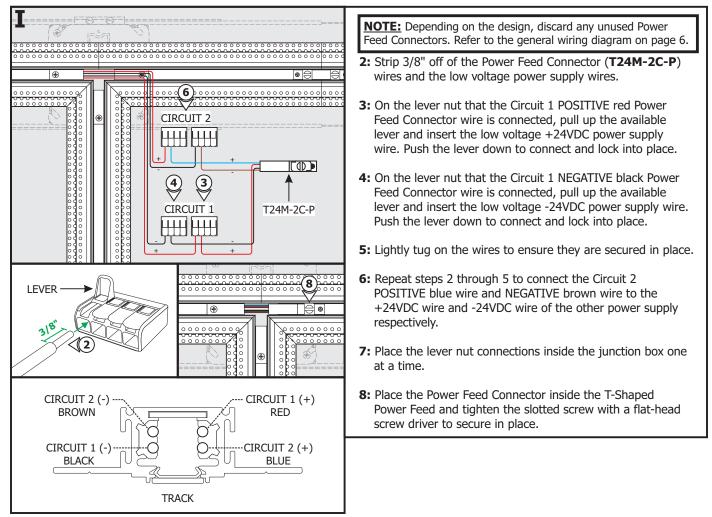

## Section Two: Install T-Shaped Power Feed

### **Section Three: Power the Fixture**