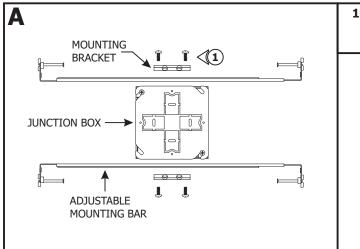

# Section One: Install the Junction Box

1: Mount each adjustable mounting bar to one side of the junction box and secure them with the mounting brackets and two Phillips screws provided.