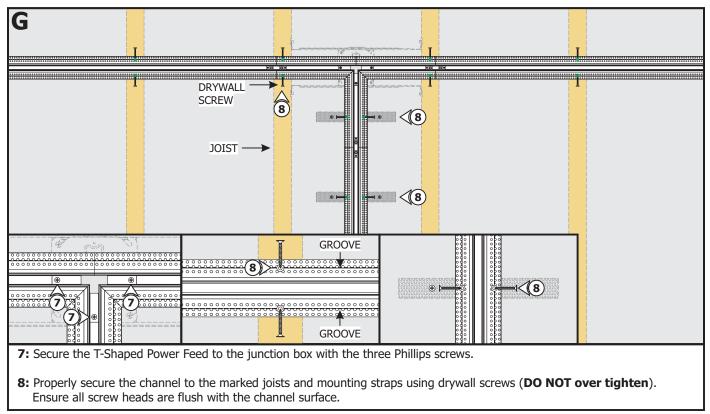

are supplied by Pure Edge Lighting. **DO NOT** field modify this component.

### **GENERAL INFORMATION**

- This instruction shows a typical installation.
- Before beginning any electrical work, ensure that the power to the electrical box is **OFF**.
- This product must be installed by a qualified electrician and in accordance with local electrical codes.



Scan with your mobile device for more information or visit www.pureedgelighting.com/pureedge/pro ducts/trutrack magnetic.php?bc=Product

s|Recessed|Recessed%20Track

### SAVE THESE INSTRUCTIONS!

# Section One: Install the Junction Box



1: Mount each adjustable mounting bar to one side of the junction box and secure them with the mounting brackets and two Phillips screws provided.



## Section Two: Install T-Shaped Power Feed







### **Section Three: Power the Fixture**







# **General Wiring Diagram**