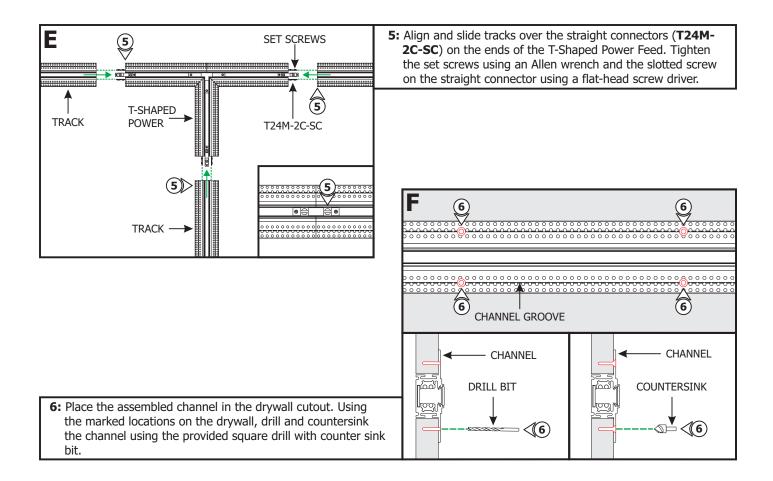

ed are supplied by Pure Edge Lighting. **DO NOT** field modify this component.

### **GENERAL INFORMATION**

- This instruction shows a typical installation.
- Before beginning any electrical work, ensure that the power to the electrical box is **OFF**.
- This product must be installed by a qualified electrician and in accordance with local electrical codes.



Scan with your mobile device for more information or visit www.pureedgelighting.com/pureedge/pro ducts/trutrack magnetic.php?bc=Product

s|Recessed|Recessed%20Track

### SAVE THESE INSTRUCTIONS!

# Section One: Install the Junction Box



1: Mount each adjustable mounting bar to one side of the junction box and secure them with the mounting brackets and two Phillips screws provided.



## Section Two: Install T-Shaped Power Feed







### **Section Three: Power the Fixture**







# **General Wiring Diagram**