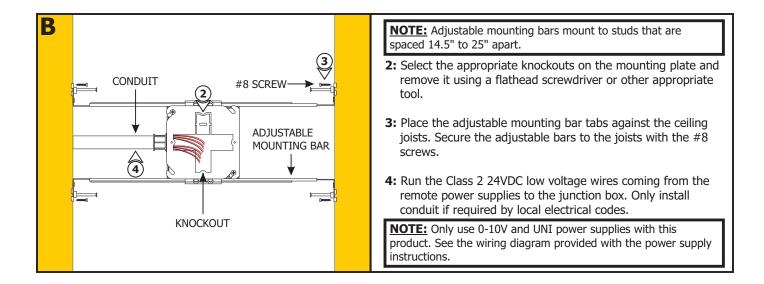

# Section One: Install the Junction Box

1: Mount each adjustable mounting bar to one side of the junction box and secure them with the mounting brackets and two Phillips screws provided.