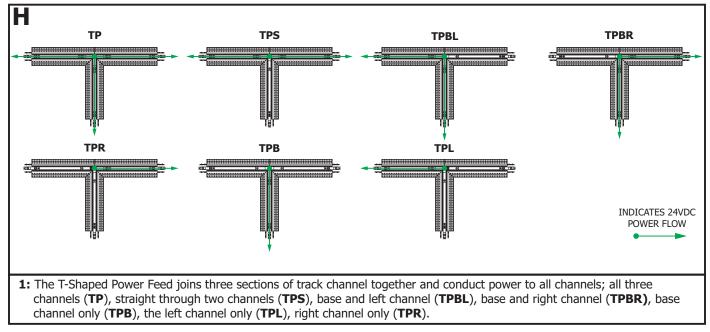

T** field modify this component.

### **GENERAL INFORMATION**

- This instruction shows a typical installation.
- Before beginning any electrical work, ensure that the power to the electrical box is **OFF**.
- This product must be installed by a qualified electrician and in accordance with local electrical codes.



Scan with your mobile device for more information or visit www.pureedgelighting.com/pureedge/pro ducts/trutrack magnetic.php?bc=Product

s|Recessed|Recessed%20Track

### SAVE THESE INSTRUCTIONS!

# Section One: Install the Junction Box



1: Mount each adjustable mounting bar to one side of the junction box and secure them with the mounting brackets and two Phillips screws provided.



## Section Two: Install T-Shaped Power Feed







### **Section Three: Power the Fixture**







# **General Wiring Diagram**