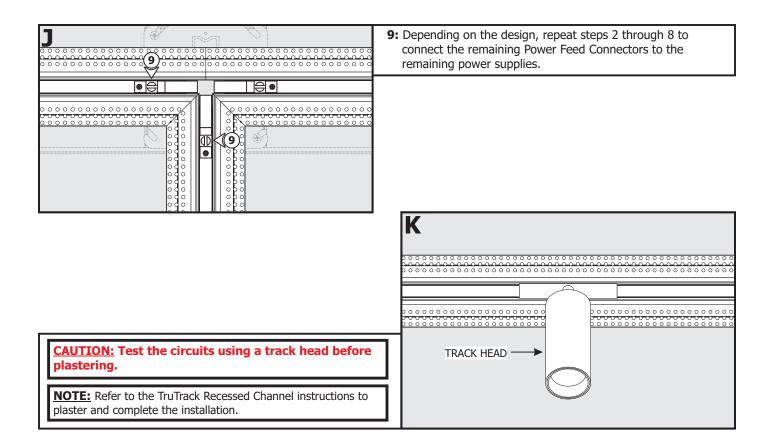

## Section Two: Install T-Shaped Power Feed

### **Section Three: Power the Fixture**