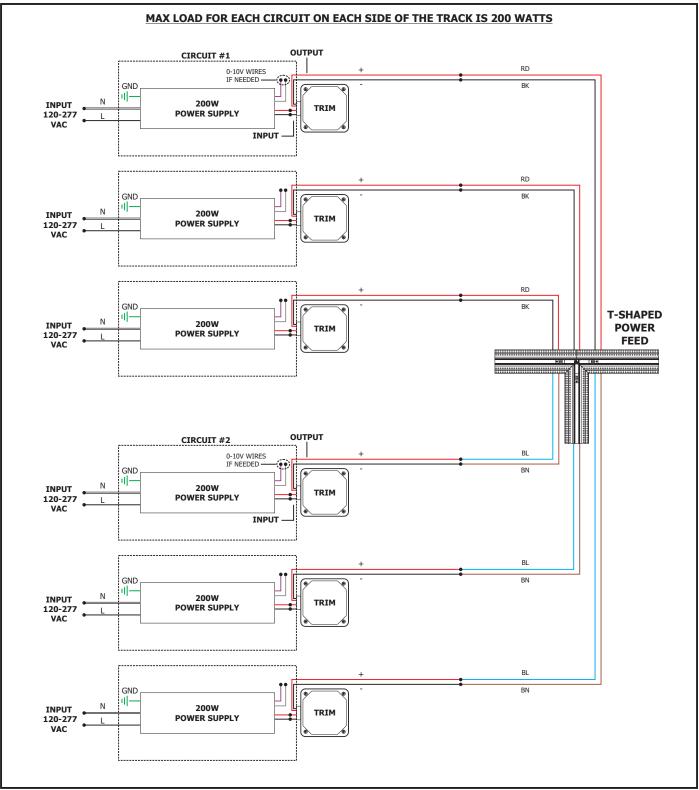

# **GENERAL INFORMATION**

- This instruction shows a typical installation.
- Before beginning any electrical work, ensure that the power to the electrical box is **OFF**.
- This product must be installed by a qualified electrician and in accordance with local electrical codes.



Scan with your mobile device for more information or visit www.pureedgelighting.com/pureedge/pro ducts/trutrack magnetic.php?bc=Product

s|Recessed|Recessed%20Track

### SAVE THESE INSTRUCTIONS!

# Section One: Install the Junction Box



1: Mount each adjustable mounting bar to one side of the junction box and secure them with the mounting brackets and two Phillips screws provided.



## Section Two: Install T-Shaped Power Feed







### **Section Three: Power the Fixture**







# **General Wiring Diagram**