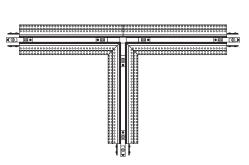

TR24M-2C-TP

1718 W. Fullerton Chicago, IL 60614 Ph: 773.770.1195 • Fax: 773.935.5613 www.PureEdgeLighting.com • info@PureEdgeLighting.com © 2016 PureEdge Lighting. All Rights Reserved.

### Installation Instructions for TruTrack Magnetic Two Circuit, Recessed 24VDC - T-Shaped Power Connector



### **IMPORTANT INFORMATION**

- Read all of these installation instructions before installing the track system and refer to them when additions to or changes in the track configuration are made.
- DO NOT install this track in damp or wet locations.

PURE DGE

LIGHTING

- **DO NOT** install any part of a track system less than 5 feet above the floor. **DO NOT** install any luminaire assembly closer than 6 inches from any curtain or similar combustible material.
- Disconnect the electrical power before adding to or changing the configuration of the track.
- Only install luminaires identified with Pure Edge Lighting track systems. **DO NOT** attempt to connect any power tools and equipments to the track system.
- **DO NOT** overload each branch of track connected to the Track Power Feed Co