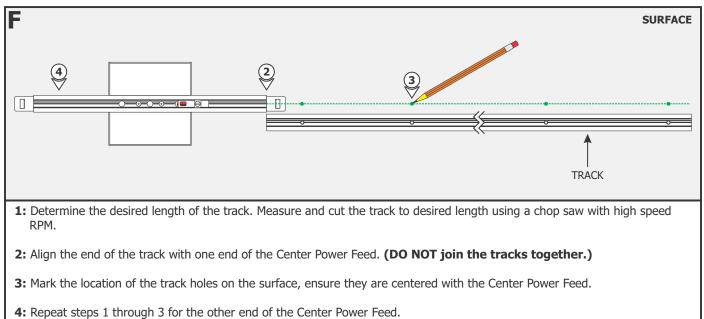

1718 W. Fullerton Chicago, IL 60614 Ph: 773.770.1195 • Fax: 773.935.5613 www.PureEdgeLighting.com • info@PureEdgeLighting.com © 2016 PureEdge Lighting. All Rights Reserved.

### Installation Instructions for Track Surface Mount Center Power Feed, Single Circuit with 4" Square Canopy

TS24-CP1-4SQ--\_-

#### IMPORTANT INFORMATION

- This instruction shows a typical installation.
- The fixtures used with the PureEdge Lighting systems must be identified for use with the corresponding PureEdge Lighting systems.

### SAVE THESE INSTRUCTIONS!



# Section One: Install the Center Power Feed







## Section Two: Install the Track







7: Slide the track into the straight joiner.



**10:** Repeat steps 7 through 9 for the other end of the Center Power Feed.