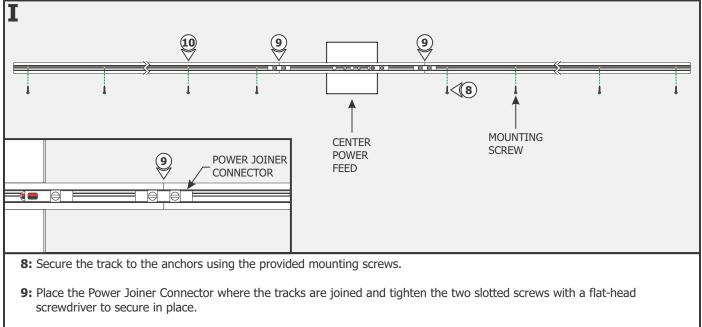

## Section Two: Install the Track

7: Slide the track into the straight joiner.

**10:** Repeat steps 7 through 9 for the other end of the Center Power Feed.