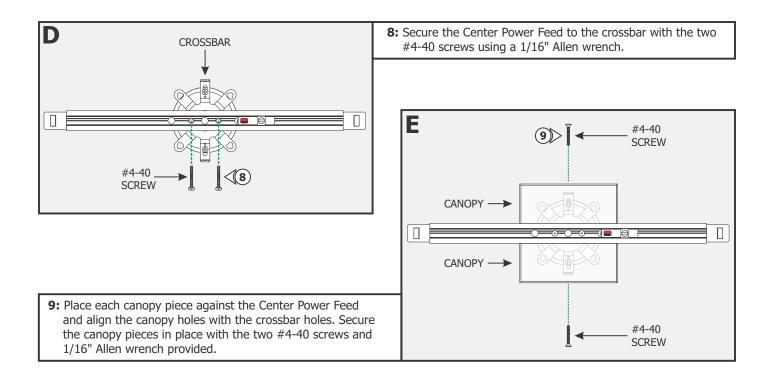

1718 W. Fullerton Chicago, IL 60614 Ph: 773.770.1195 • Fax: 773.935.5613 www.PureEdgeLighting.com • info@PureEdgeLighting.com © 2016 PureEdge Lighting. All Rights Reserved.

### Installation Instructions for Track Surface Mount Center Power Feed, Single Circuit with 4" Square Canopy

TS24-CP1-4SQ--\_-

#### IMPORTANT INFORMATION

- This instruction shows a typical installation.
- The fixtures used with the PureEdge Lighting systems must be identified for use with the corresponding PureEdge Lighting systems.

### SAVE THESE INSTRUCTIONS!



# Section One: Install the Center Power Feed







## Section Two: Install the Track







7: Slide the track into the straight joiner.



**10:** Repeat steps 7 through 9 for the other end of the Center Power Feed.