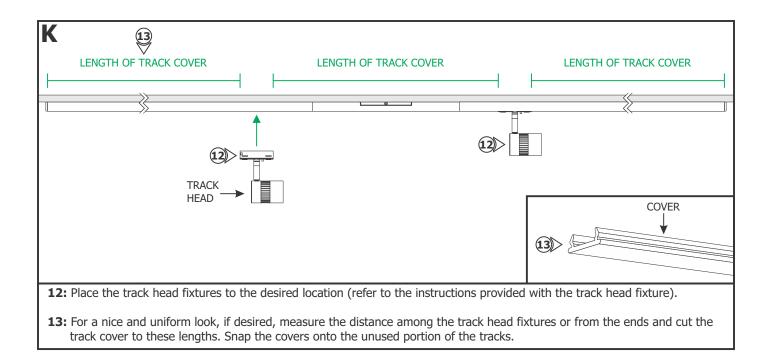

## Section Two: Install the Track

7: Slide the track into the straight joiner.

**10:** Repeat steps 7 through 9 for the other end of the Center Power Feed.