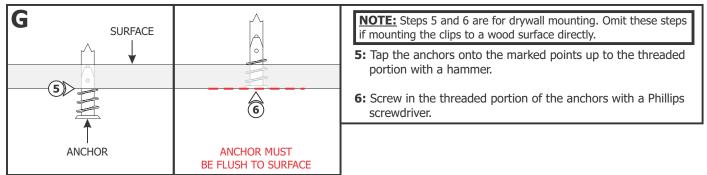

1718 W. Fullerton Chicago, IL 60614 Ph: 773.770.1195 • Fax: 773.935.5613 www.PureEdgeLighting.com • info@PureEdgeLighting.com © 2016 PureEdge Lighting. All Rights Reserved.

### Installation Instructions for Track Surface Mount Center Power Feed, Single Circuit with 4" Square Canopy

TS24-CP1-4SQ--\_-

#### IMPORTANT INFORMATION

- This instruction shows a typical installation.
- The fixtures used with the PureEdge Lighting systems must be identified for use with the corresponding PureEdge Lighting systems.

### SAVE THESE INSTRUCTIONS!



# Section One: Install the Center Power Feed







## Section Two: Install the Track







7: Slide the track into the straight joiner.



**10:** Repeat steps 7 through 9 for the other end of the Center Power Feed.