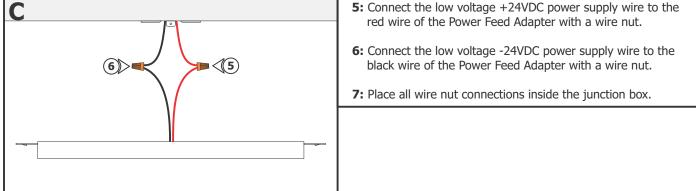

1718 W. Fullerton Chicago, IL 60614 Ph: 773.770.1195 • Fax: 773.935.5613 www.PureEdgeLighting.com • info@PureEdgeLighting.com © 2016 PureEdge Lighting. All Rights Reserved.

### Installation Instructions for Track Surface Mount Center Power Feed, Single Circuit with 4" Square Canopy

TS24-CP1-4SQ--\_-

#### IMPORTANT INFORMATION

- This instruction shows a typical installation.
- The fixtures used with the PureEdge Lighting systems must be identified for use with the corresponding PureEdge Lighting systems.

### SAVE THESE INSTRUCTIONS!



# Section One: Install the Center Power Feed







## Section Two: Install the Track







7: Slide the track into the straight joiner.



**10:** Repeat steps 7 through 9 for the other end of the Center Power Feed.