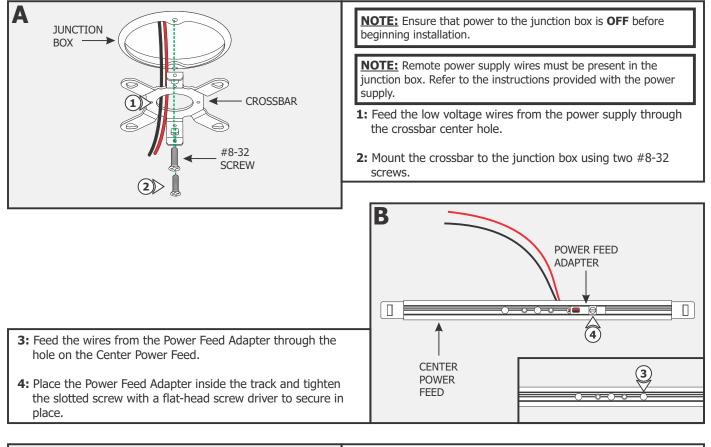

1718 W. Fullerton Chicago, IL 60614 Ph: 773.770.1195 • Fax: 773.935.5613 www.PureEdgeLighting.com • info@PureEdgeLighting.com © 2016 PureEdge Lighting. All Rights Reserved.

### Installation Instructions for Track Surface Mount Center Power Feed, Single Circuit with 4" Square Canopy

TS24-CP1-4SQ--\_-

#### IMPORTANT INFORMATION

- This instruction shows a typical installation.
- The fixtures used with the PureEdge Lighting systems must be identified for use with the corresponding PureEdge Lighting systems.

### SAVE THESE INSTRUCTIONS!



# Section One: Install the Center Power Feed







## Section Two: Install the Track







7: Slide the track into the straight joiner.



**10:** Repeat steps 7 through 9 for the other end of the Center Power Feed.