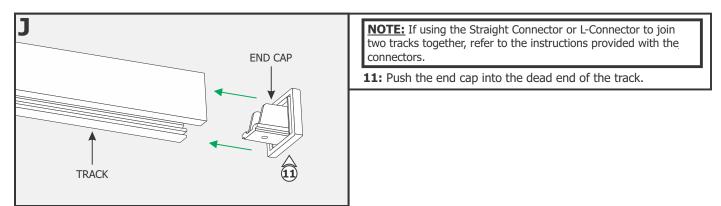

## Section Two: Install the Track

7: Slide the track into the straight joiner.

**10:** Repeat steps 7 through 9 for the other end of the Center Power Feed.