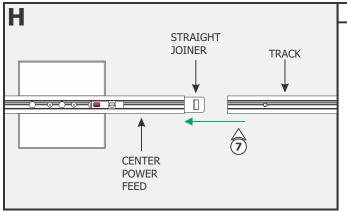

## Section Two: Install the Track

7: Slide the track into the straight joiner.

**10:** Repeat steps 7 through 9 for the other end of the Center Power Feed.