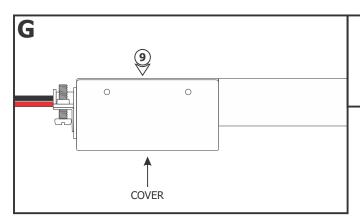

8: Place all wire nut connections inside the housing.

9: Replace the cover over the housing.

**NOTE:** Refer to the instructions provided with the TS24 Track Surface to complete the installation.

**General Wiring Diagram** 