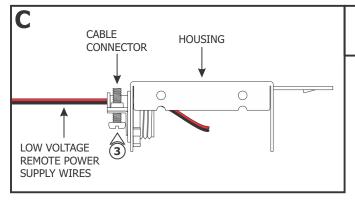

**3:** Install an appropriate 1/2" fitting cable connector to the housing and run low-voltage 24VDC power wires coming from the remote power supply into the housing.

4: Slide the track over the straight joiner on the housing.