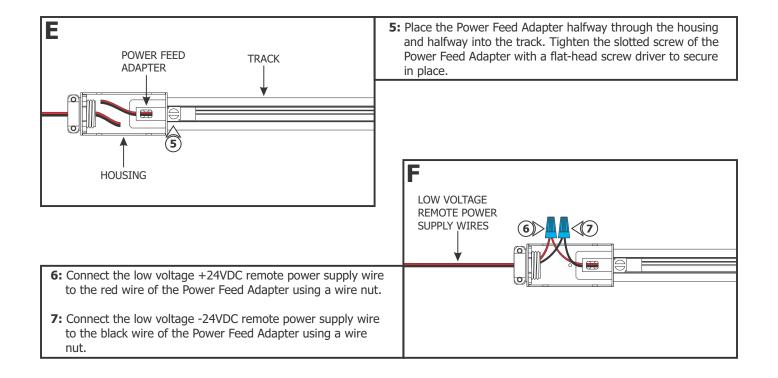

**3:** Install an appropriate 1/2" fitting cable connector to the housing and run low-voltage 24VDC power wires coming from the remote power supply into the housing.

4: Slide the track over the straight joiner on the housing.

8: Place all wire nut connections inside the housing.

9: Replace the cover over the housing.

**NOTE:** Refer to the instructions provided with the TS24 Track Surface to complete the installation.

**General Wiring Diagram** 