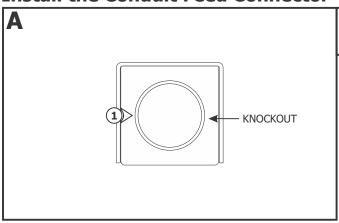

## **Install the Conduit Feed Connector**

1: Remove the knockout on the back of the Conduit Feed Connector using a flathead screwdriver or other appropriate tool.

**2:** Remove the cover from the Conduit Feed Connector housing.