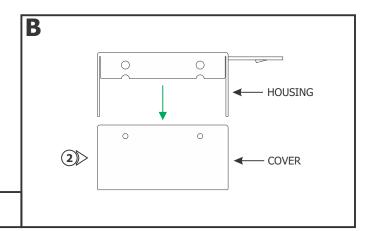

## **Install the Conduit Feed Connector**

1: Remove the knockout on the back of the Conduit Feed Connector using a flathead screwdriver or other appropriate tool.

**2:** Remove the cover from the Conduit Feed Connector housing.