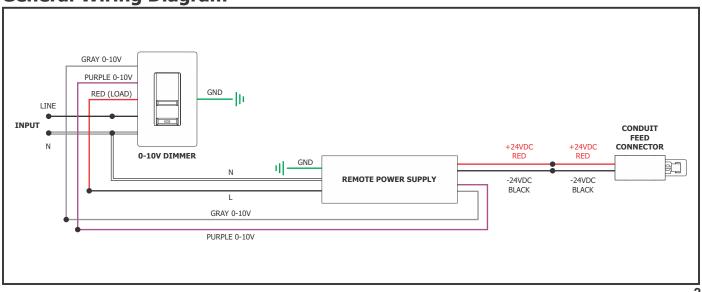

8: Place all wire nut connections inside the housing.

9: Replace the cover over the housing.

**NOTE:** Refer to the instructions provided with the TS24 Track Surface to complete the installation.

**General Wiring Diagram** 