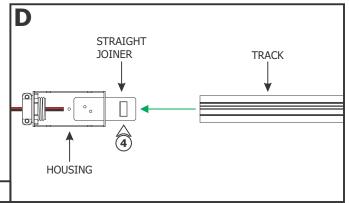

**3:** Install an appropriate 1/2" fitting cable connector to the housing and run low-voltage 24VDC power wires coming from the remote power supply into the housing.

4: Slide the track over the straight joiner on the housing.