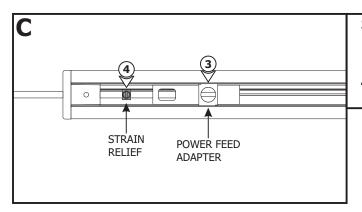

### **Install the Plenum Rated Cable**

- **3:** Place the Power Feed Adapter into the track. Tighten the slotted screw of the Power Feed Adapter using a flat-head screw driver to secure in place.
- **4:** Tighten the strain relief on the cable using a flat-head screw driver.