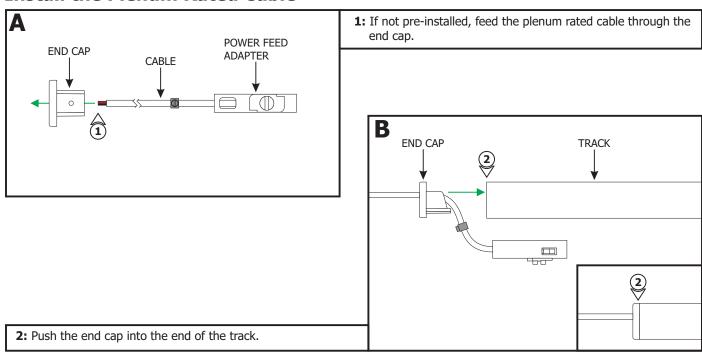

### **Install the Plenum Rated Cable**

- **3:** Place the Power Feed Adapter into the track. Tighten the slotted screw of the Power Feed Adapter using a flat-head screw driver to secure in place.
- **4:** Tighten the strain relief on the cable using a flat-head screw driver.