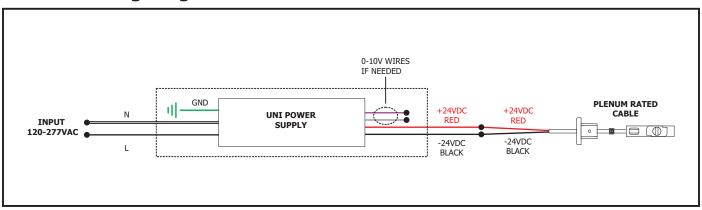

- **5:** Route the cable to the remote power supply.
- **6:** Connect the low voltage +24VDC power supply wire to the red wire of the Power Feed Adapter cable using a wire nut.
- **7:** Connect the low voltage -24VDC power supply wire to the black wire of the Power Feed Adapter cable using a wire nut.
- **8:** Refer to the instructions provided with the power supply to power the fixture.

## **General Wiring Diagram**