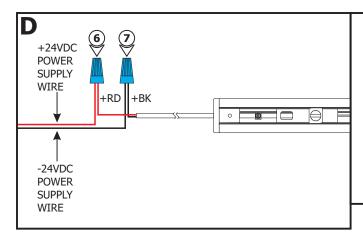

- **5:** Route the cable to the remote power supply.
- **6:** Connect the low voltage +24VDC power supply wire to the red wire of the Power Feed Adapter cable using a wire nut.
- **7:** Connect the low voltage -24VDC power supply wire to the black wire of the Power Feed Adapter cable using a wire nut.
- **8:** Refer to the instructions provided with the power supply to power the fixture.

## **General Wiring Diagram**