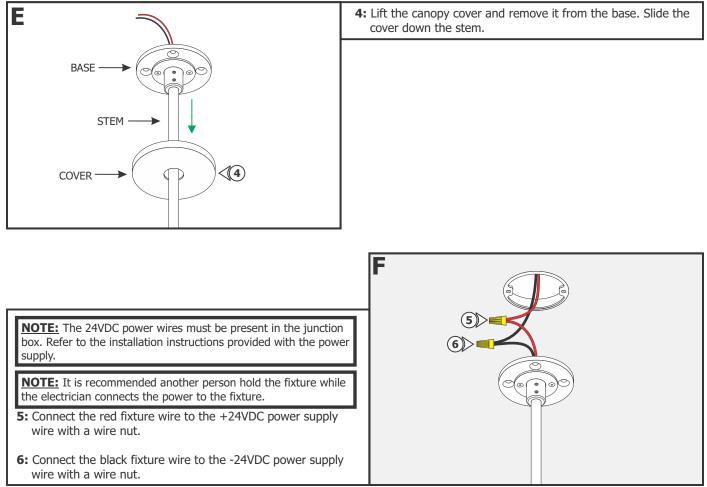

-----------------------------------------------------------------------------------------------------------------------------|
| POWER<br>JOINER                 | <ol> <li>Align the track with the joiner on the End Feed Power<br/>Connector.</li> <li>Slide the track over the joiner and power joiner connector.</li> <li>Tighten the slotted screw on the power joiner connector<br/>with a flat-head screwdriver to secure in place.</li> </ol> |
|                                 |                                                                                                                                                                                                                                                                                     |

### Section Two: Install the 2" Canopy









# Section Three: Install the 4" Canopy











## Section Four: Install the Track Heads and Track Covers