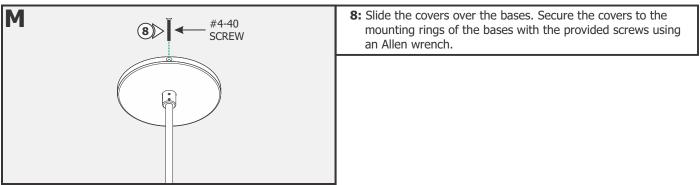

-------------------------------------------------------------------------|
| POWER<br>JOINER                 | <ol> <li>Align the track with the joiner on the End Feed Power<br/>Connector.</li> <li>Slide the track over the joiner and power joiner connector.</li> <li>Tighten the slotted screw on the power joiner connector<br/>with a flat-head screwdriver to secure in place.</li> </ol> |
|                                 |                                                                                                                                                                                                                                                                                     |

### Section Two: Install the 2" Canopy









# Section Three: Install the 4" Canopy











## Section Four: Install the Track Heads and Track Covers