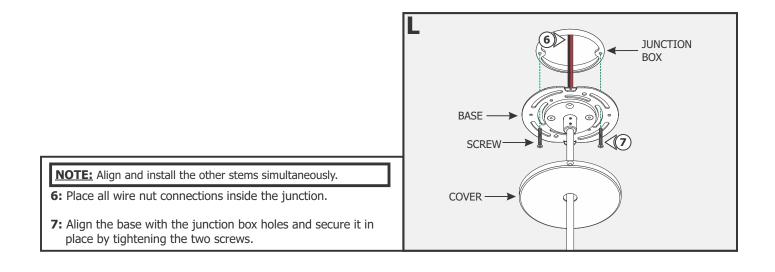

---------------------------------------------------------------------------|
| POWER<br>JOINER                 | <ol> <li>Align the track with the joiner on the End Feed Power<br/>Connector.</li> <li>Slide the track over the joiner and power joiner connector.</li> <li>Tighten the slotted screw on the power joiner connector<br/>with a flat-head screwdriver to secure in place.</li> </ol> |
|                                 |                                                                                                                                                                                                                                                                                     |

### Section Two: Install the 2" Canopy









# Section Three: Install the 4" Canopy











## Section Four: Install the Track Heads and Track Covers