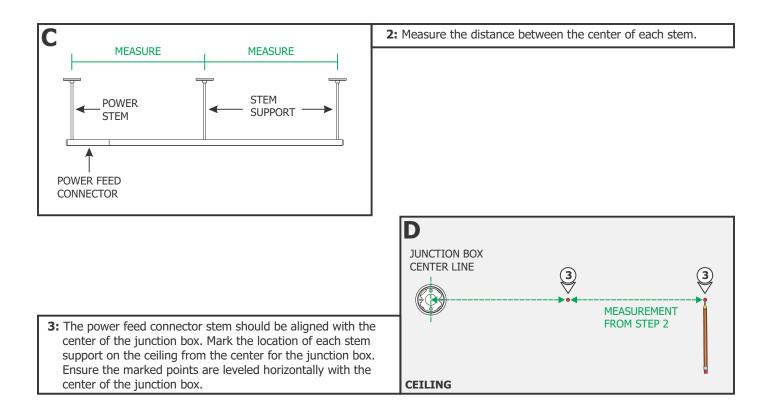

# Section One: Install the Power Feed to the Track

| A JOINER 2<br>END FEED<br>POWER | <b>NOTE:</b> Ensure stem supports are installed on the track before connecting the power feed connector to the track. Refer to the instructions provided with the Stem Support.                                                                                                     |
|---------------------------------|-------------------------------------------------------------------------------------------------------------------------------------------------------------------------------------------------------------------------------------------------------------------------------------|
| POWER<br>JOINER                 | <ol> <li>Align the track with the joiner on the End Feed Power<br/>Connector.</li> <li>Slide the track over the joiner and power joiner connector.</li> <li>Tighten the slotted screw on the power joiner connector<br/>with a flat-head screwdriver to secure in place.</li> </ol> |
|                                 |                                                                                                                                                                                                                                                                                     |