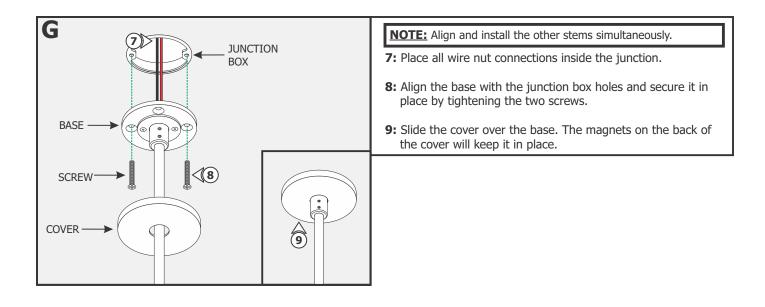

# Section One: Install the Power Feed to the Track

| A JOINER 2<br>END FEED<br>POWER | <b>NOTE:</b> Ensure stem supports are installed on the track before connecting the power feed connector to the track. Refer to the instructions provided with the Stem Support.                                                                                                     |
|---------------------------------|-------------------------------------------------------------------------------------------------------------------------------------------------------------------------------------------------------------------------------------------------------------------------------------|
| POWER<br>JOINER                 | <ol> <li>Align the track with the joiner on the End Feed Power<br/>Connector.</li> <li>Slide the track over the joiner and power joiner connector.</li> <li>Tighten the slotted screw on the power joiner connector<br/>with a flat-head screwdriver to secure in place.</li> </ol> |
|                                 |                                                                                                                                                                                                                                                                                     |