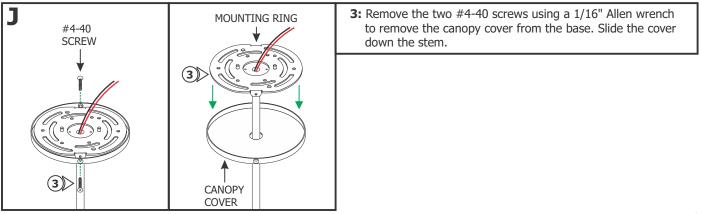

-------------------------------------------------------------------------------|
| POWER<br>JOINER                 | <ol> <li>Align the track with the joiner on the End Feed Power<br/>Connector.</li> <li>Slide the track over the joiner and power joiner connector.</li> <li>Tighten the slotted screw on the power joiner connector<br/>with a flat-head screwdriver to secure in place.</li> </ol> |
|                                 |                                                                                                                                                                                                                                                                                     |

### Section Two: Install the 2" Canopy









# Section Three: Install the 4" Canopy











## Section Four: Install the Track Heads and Track Covers