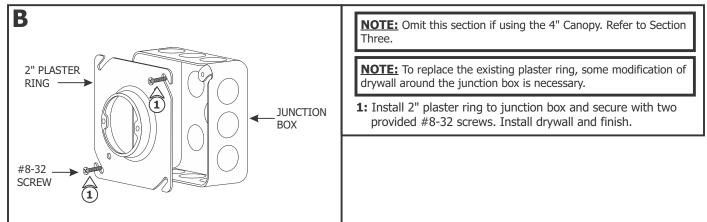

---------------------------------------------------------------------------------------------------------------------------------|
| POWER<br>JOINER                 | <ol> <li>Align the track with the joiner on the End Feed Power<br/>Connector.</li> <li>Slide the track over the joiner and power joiner connector.</li> <li>Tighten the slotted screw on the power joiner connector<br/>with a flat-head screwdriver to secure in place.</li> </ol> |
|                                 |                                                                                                                                                                                                                                                                                     |

### Section Two: Install the 2" Canopy









# Section Three: Install the 4" Canopy











## Section Four: Install the Track Heads and Track Covers