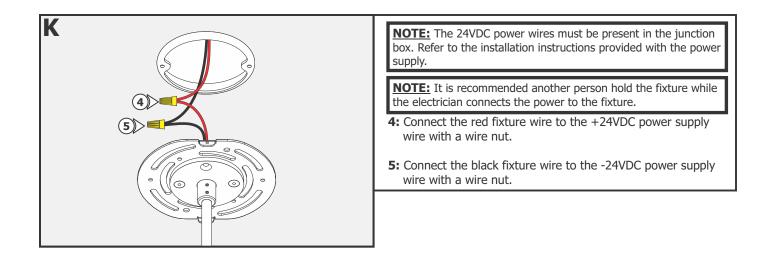

-----------------------------------------------------------------------------|
| POWER<br>JOINER                 | <ol> <li>Align the track with the joiner on the End Feed Power<br/>Connector.</li> <li>Slide the track over the joiner and power joiner connector.</li> <li>Tighten the slotted screw on the power joiner connector<br/>with a flat-head screwdriver to secure in place.</li> </ol> |
|                                 |                                                                                                                                                                                                                                                                                     |

### Section Two: Install the 2" Canopy









# Section Three: Install the 4" Canopy











## Section Four: Install the Track Heads and Track Covers