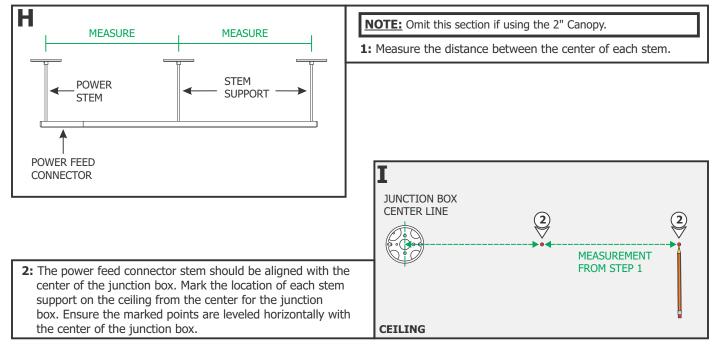

---------------------------------------------------------------------------------|
| POWER<br>JOINER                 | <ol> <li>Align the track with the joiner on the End Feed Power<br/>Connector.</li> <li>Slide the track over the joiner and power joiner connector.</li> <li>Tighten the slotted screw on the power joiner connector<br/>with a flat-head screwdriver to secure in place.</li> </ol> |
|                                 |                                                                                                                                                                                                                                                                                     |

### Section Two: Install the 2" Canopy









# Section Three: Install the 4" Canopy











## Section Four: Install the Track Heads and Track Covers