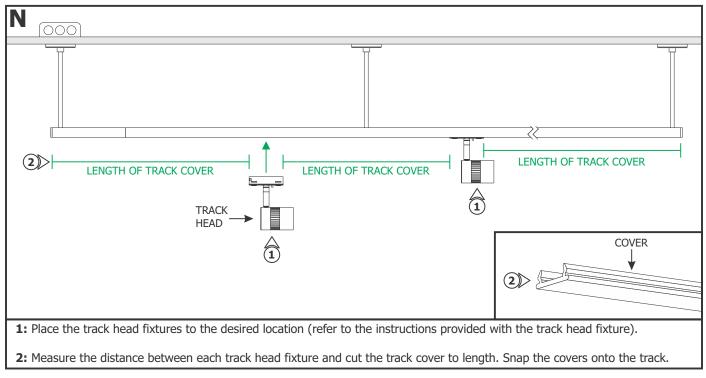

------------|
| POWER<br>JOINER                 | <ol> <li>Align the track with the joiner on the End Feed Power<br/>Connector.</li> <li>Slide the track over the joiner and power joiner connector.</li> <li>Tighten the slotted screw on the power joiner connector<br/>with a flat-head screwdriver to secure in place.</li> </ol> |
|                                 |                                                                                                                                                                                                                                                                                     |

### Section Two: Install the 2" Canopy









# Section Three: Install the 4" Canopy











## Section Four: Install the Track Heads and Track Covers