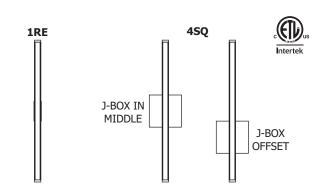

#### **IMPORTANT INFORMATION**

- This instruction shows a typical installation.
- This product is wall mount only.
- This product is dimmable with a low-voltage electronic dimmer.
- This product must be installed by a qualified electrician.
- The 1RE version mounts to the provided CV2-1RE-JBOX. The 4SQ version mounts to standard electrical box with plaster ring or octagon box.