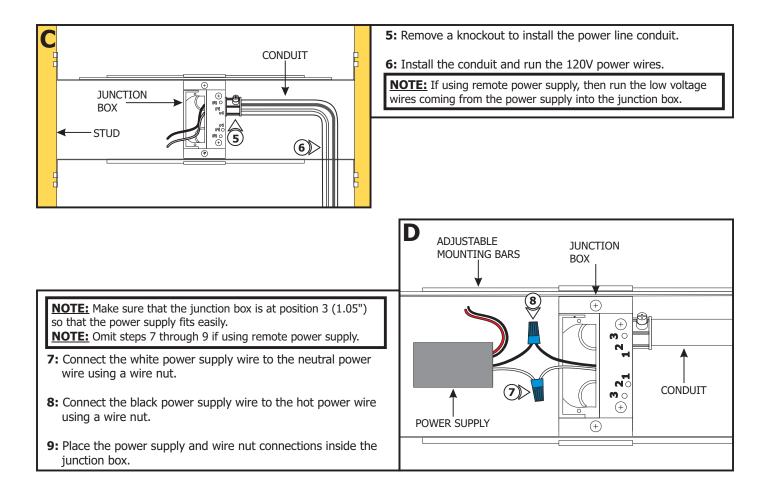

1718 W. Fullerton Chicago, IL 60614 Ph: 773.770.1195 • Fax: 773.935.5613 www.PureEdgeLighting.com • info@PureEdgeLighting.com © 2016 PureEdge Lighting. All Rights Reserved.

## Installation Instructions for Twiggy Direct Lens 24VDC

TW2-D1-\_

#### **IMPORTANT INFORMATION**

- This instruction shows a typical installation.
- This product is wall mount only.
- This product is dimmable with a low-voltage electronic dimmer.
- This product must be installed by a qualified electrician.
- The 1RE version mounts to the provided CV2-1RE-JBOX. The 4SQ version mounts to standard electrical box with plaster ring or octagon box.

#### SAVE THESE INSTRUCTIONS!



#### Section One: Steps for TW2-1RE Version









### Section Two: Steps For TW2-4SQ Version



# Section Three: Install Fixture For Both Versions













#### **General Wiring Diagram**



### **Installing Twiggy Fixture on Mirror**