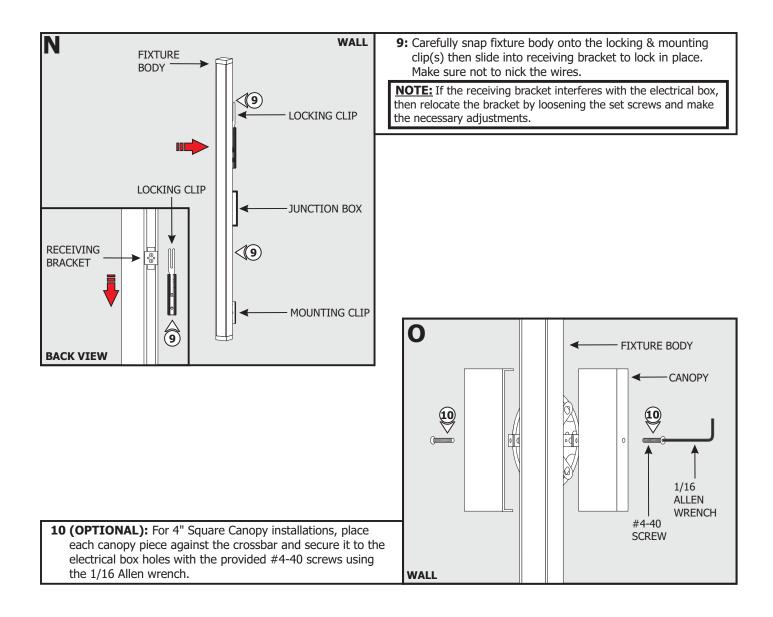

icago, IL 60614 Ph: 773.770.1195 • Fax: 773.935.5613 www.PureEdgeLighting.com • info@PureEdgeLighting.com © 2016 PureEdge Lighting. All Rights Reserved.

## Installation Instructions for Twiggy Direct Lens 24VDC

TW2-D1-\_

#### **IMPORTANT INFORMATION**

- This instruction shows a typical installation.
- This product is wall mount only.
- This product is dimmable with a low-voltage electronic dimmer.
- This product must be installed by a qualified electrician.
- The 1RE version mounts to the provided CV2-1RE-JBOX. The 4SQ version mounts to standard electrical box with plaster ring or octagon box.

#### SAVE THESE INSTRUCTIONS!



#### Section One: Steps for TW2-1RE Version









### Section Two: Steps For TW2-4SQ Version



# Section Three: Install Fixture For Both Versions













#### **General Wiring Diagram**



### **Installing Twiggy Fixture on Mirror**