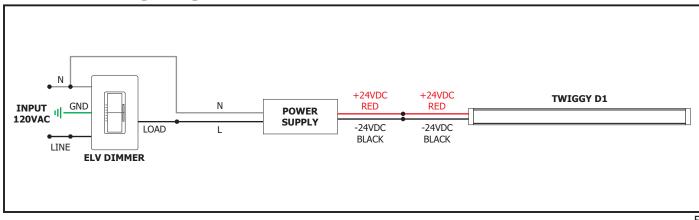

Fax: 773.935.5613 www.PureEdgeLighting.com • info@PureEdgeLighting.com © 2016 PureEdge Lighting. All Rights Reserved.

## Installation Instructions for Twiggy Direct Lens 24VDC

TW2-D1-\_

#### **IMPORTANT INFORMATION**

- This instruction shows a typical installation.
- This product is wall mount only.
- This product is dimmable with a low-voltage electronic dimmer.
- This product must be installed by a qualified electrician.
- The 1RE version mounts to the provided CV2-1RE-JBOX. The 4SQ version mounts to standard electrical box with plaster ring or octagon box.

#### SAVE THESE INSTRUCTIONS!



#### Section One: Steps for TW2-1RE Version









### Section Two: Steps For TW2-4SQ Version



# Section Three: Install Fixture For Both Versions













#### **General Wiring Diagram**



### **Installing Twiggy Fixture on Mirror**