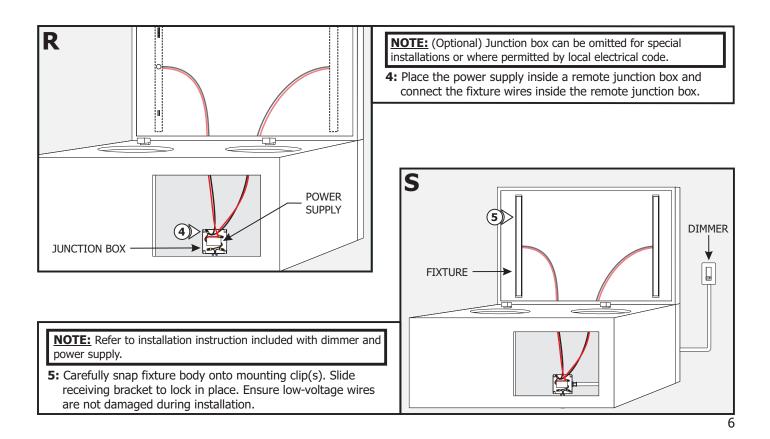

@PureEdgeLighting.com © 2016 PureEdge Lighting. All Rights Reserved.

## Installation Instructions for Twiggy Direct Lens 24VDC

TW2-D1-\_

#### **IMPORTANT INFORMATION**

- This instruction shows a typical installation.
- This product is wall mount only.
- This product is dimmable with a low-voltage electronic dimmer.
- This product must be installed by a qualified electrician.
- The 1RE version mounts to the provided CV2-1RE-JBOX. The 4SQ version mounts to standard electrical box with plaster ring or octagon box.

#### SAVE THESE INSTRUCTIONS!



#### Section One: Steps for TW2-1RE Version









### Section Two: Steps For TW2-4SQ Version



# Section Three: Install Fixture For Both Versions













#### **General Wiring Diagram**



### **Installing Twiggy Fixture on Mirror**