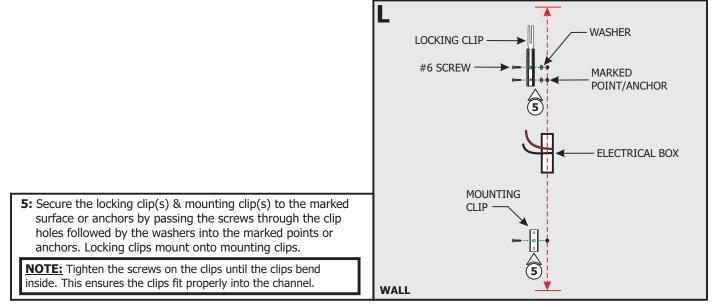

n Chicago, IL 60614 Ph: 773.770.1195 • Fax: 773.935.5613 www.PureEdgeLighting.com • info@PureEdgeLighting.com © 2016 PureEdge Lighting. All Rights Reserved.

## Installation Instructions for Twiggy Direct Lens 24VDC

TW2-D1-\_

#### **IMPORTANT INFORMATION**

- This instruction shows a typical installation.
- This product is wall mount only.
- This product is dimmable with a low-voltage electronic dimmer.
- This product must be installed by a qualified electrician.
- The 1RE version mounts to the provided CV2-1RE-JBOX. The 4SQ version mounts to standard electrical box with plaster ring or octagon box.

#### SAVE THESE INSTRUCTIONS!



#### Section One: Steps for TW2-1RE Version









### Section Two: Steps For TW2-4SQ Version



# Section Three: Install Fixture For Both Versions













#### **General Wiring Diagram**



### **Installing Twiggy Fixture on Mirror**