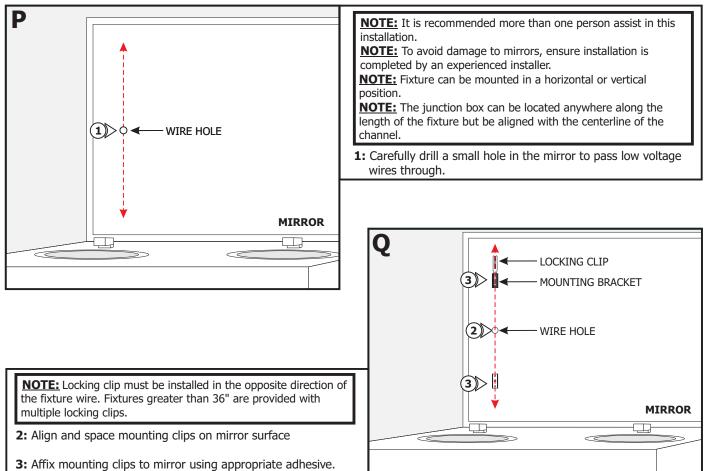

fo@PureEdgeLighting.com © 2016 PureEdge Lighting. All Rights Reserved.

## Installation Instructions for Twiggy Direct Lens 24VDC

TW2-D1-\_

#### **IMPORTANT INFORMATION**

- This instruction shows a typical installation.
- This product is wall mount only.
- This product is dimmable with a low-voltage electronic dimmer.
- This product must be installed by a qualified electrician.
- The 1RE version mounts to the provided CV2-1RE-JBOX. The 4SQ version mounts to standard electrical box with plaster ring or octagon box.

#### SAVE THESE INSTRUCTIONS!



#### Section One: Steps for TW2-1RE Version









### Section Two: Steps For TW2-4SQ Version



# Section Three: Install Fixture For Both Versions













#### **General Wiring Diagram**



### **Installing Twiggy Fixture on Mirror**