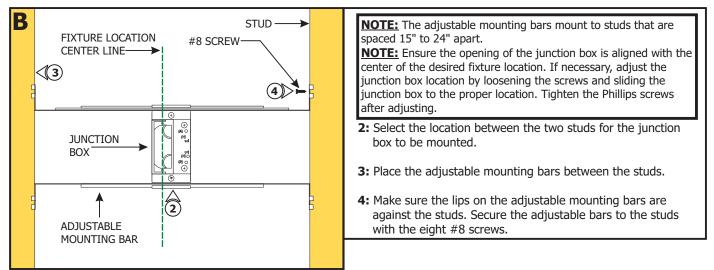

1718 W. Fullerton Chicago, IL 60614 Ph: 773.770.1195 • Fax: 773.935.5613 www.PureEdgeLighting.com • info@PureEdgeLighting.com © 2016 PureEdge Lighting. All Rights Reserved.

## Installation Instructions for Twiggy Direct Lens 24VDC

TW2-D1-\_

#### **IMPORTANT INFORMATION**

- This instruction shows a typical installation.
- This product is wall mount only.
- This product is dimmable with a low-voltage electronic dimmer.
- This product must be installed by a qualified electrician.
- The 1RE version mounts to the provided CV2-1RE-JBOX. The 4SQ version mounts to standard electrical box with plaster ring or octagon box.

#### SAVE THESE INSTRUCTIONS!



#### Section One: Steps for TW2-1RE Version









### Section Two: Steps For TW2-4SQ Version



# Section Three: Install Fixture For Both Versions













#### **General Wiring Diagram**



### **Installing Twiggy Fixture on Mirror**