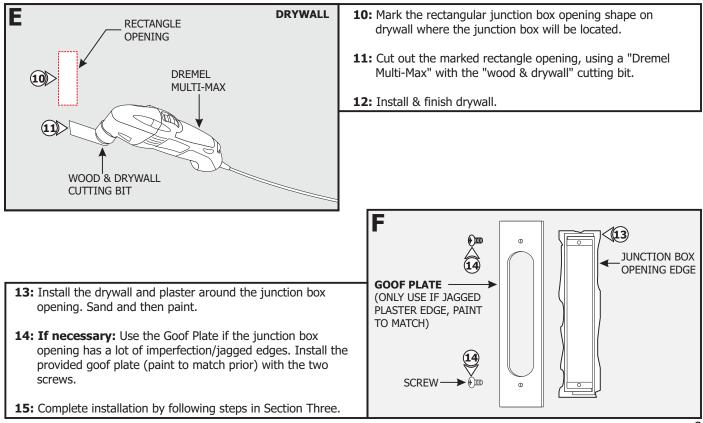

1718 W. Fullerton Chicago, IL 60614 Ph: 773.770.1195 • Fax: 773.935.5613 www.PureEdgeLighting.com • info@PureEdgeLighting.com © 2016 PureEdge Lighting. All Rights Reserved.

## Installation Instructions for Twiggy Direct Lens 24VDC

TW2-D1-\_

#### **IMPORTANT INFORMATION**

- This instruction shows a typical installation.
- This product is wall mount only.
- This product is dimmable with a low-voltage electronic dimmer.
- This product must be installed by a qualified electrician.
- The 1RE version mounts to the provided CV2-1RE-JBOX. The 4SQ version mounts to standard electrical box with plaster ring or octagon box.

#### SAVE THESE INSTRUCTIONS!



#### Section One: Steps for TW2-1RE Version









### Section Two: Steps For TW2-4SQ Version



# Section Three: Install Fixture For Both Versions













#### **General Wiring Diagram**



### **Installing Twiggy Fixture on Mirror**