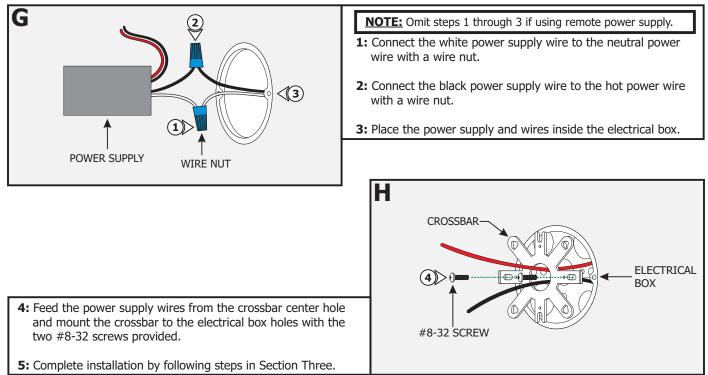

## Installation Instructions for Twiggy Direct Lens 24VDC

TW2-D1-\_

#### **IMPORTANT INFORMATION**

- This instruction shows a typical installation.
- This product is wall mount only.
- This product is dimmable with a low-voltage electronic dimmer.
- This product must be installed by a qualified electrician.
- The 1RE version mounts to the provided CV2-1RE-JBOX. The 4SQ version mounts to standard electrical box with plaster ring or octagon box.

#### SAVE THESE INSTRUCTIONS!

#### Section One: Steps for TW2-1RE Version

### Section Two: Steps For TW2-4SQ Version