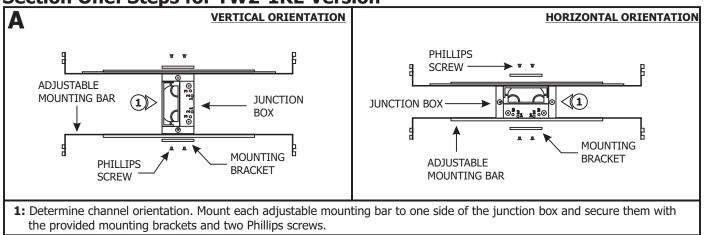

1718 W. Fullerton Chicago, IL 60614 Ph: 773.770.1195 • Fax: 773.935.5613 www.PureEdgeLighting.com • info@PureEdgeLighting.com © 2016 PureEdge Lighting. All Rights Reserved.

## Installation Instructions for Twiggy Direct Lens 24VDC

TW2-D1-\_

#### **IMPORTANT INFORMATION**

- This instruction shows a typical installation.
- This product is wall mount only.
- This product is dimmable with a low-voltage electronic dimmer.
- This product must be installed by a qualified electrician.
- The 1RE version mounts to the provided CV2-1RE-JBOX. The 4SQ version mounts to standard electrical box with plaster ring or octagon box.

#### SAVE THESE INSTRUCTIONS!



#### Section One: Steps for TW2-1RE Version









### Section Two: Steps For TW2-4SQ Version



# Section Three: Install Fixture For Both Versions













#### **General Wiring Diagram**



### **Installing Twiggy Fixture on Mirror**