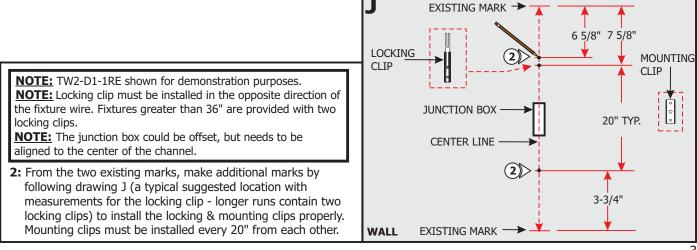

#### **IMPORTANT INFORMATION**

- This instruction shows a typical installation.
- This product is wall mount only.
- This product is dimmable with a low-voltage electronic dimmer.
- This product must be installed by a qualified electrician.
- The 1RE version mounts to the provided CV2-1RE-JBOX. The 4SQ version mounts to standard electrical box with plaster ring or octagon box.