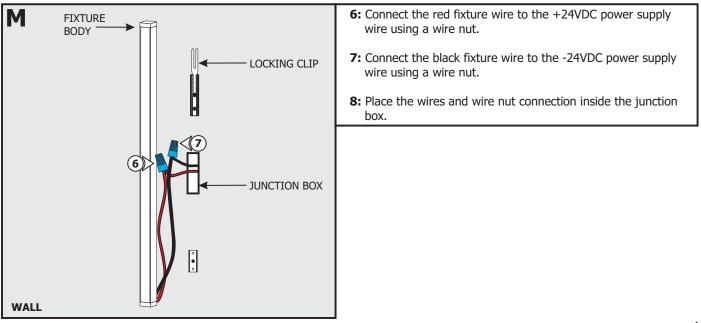

Chicago, IL 60614 Ph: 773.770.1195 • Fax: 773.935.5613 www.PureEdgeLighting.com • info@PureEdgeLighting.com © 2016 PureEdge Lighting. All Rights Reserved.

## Installation Instructions for Twiggy Direct Lens 24VDC

TW2-D1-\_

#### **IMPORTANT INFORMATION**

- This instruction shows a typical installation.
- This product is wall mount only.
- This product is dimmable with a low-voltage electronic dimmer.
- This product must be installed by a qualified electrician.
- The 1RE version mounts to the provided CV2-1RE-JBOX. The 4SQ version mounts to standard electrical box with plaster ring or octagon box.

#### SAVE THESE INSTRUCTIONS!



#### Section One: Steps for TW2-1RE Version









### Section Two: Steps For TW2-4SQ Version



# Section Three: Install Fixture For Both Versions













#### **General Wiring Diagram**



### **Installing Twiggy Fixture on Mirror**