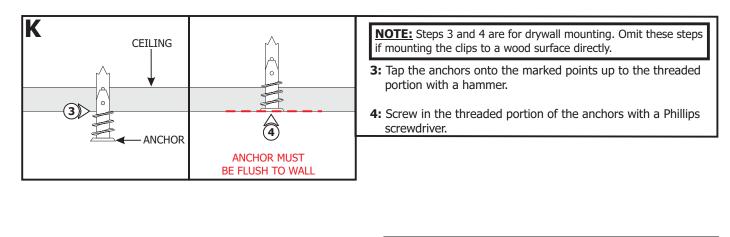

ton Chicago, IL 60614 Ph: 773.770.1195 • Fax: 773.935.5613 www.PureEdgeLighting.com • info@PureEdgeLighting.com © 2016 PureEdge Lighting. All Rights Reserved.

## Installation Instructions for Twiggy Direct Lens 24VDC

TW2-D1-\_

#### **IMPORTANT INFORMATION**

- This instruction shows a typical installation.
- This product is wall mount only.
- This product is dimmable with a low-voltage electronic dimmer.
- This product must be installed by a qualified electrician.
- The 1RE version mounts to the provided CV2-1RE-JBOX. The 4SQ version mounts to standard electrical box with plaster ring or octagon box.

#### SAVE THESE INSTRUCTIONS!



#### Section One: Steps for TW2-1RE Version









### Section Two: Steps For TW2-4SQ Version



# Section Three: Install Fixture For Both Versions













#### **General Wiring Diagram**



### **Installing Twiggy Fixture on Mirror**