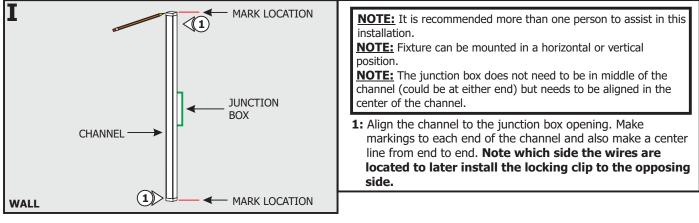

llerton Chicago, IL 60614 Ph: 773.770.1195 • Fax: 773.935.5613 www.PureEdgeLighting.com • info@PureEdgeLighting.com © 2016 PureEdge Lighting. All Rights Reserved.

## Installation Instructions for Twiggy Direct Lens 24VDC

TW2-D1-\_

#### **IMPORTANT INFORMATION**

- This instruction shows a typical installation.
- This product is wall mount only.
- This product is dimmable with a low-voltage electronic dimmer.
- This product must be installed by a qualified electrician.
- The 1RE version mounts to the provided CV2-1RE-JBOX. The 4SQ version mounts to standard electrical box with plaster ring or octagon box.

#### SAVE THESE INSTRUCTIONS!



#### Section One: Steps for TW2-1RE Version









### Section Two: Steps For TW2-4SQ Version



# Section Three: Install Fixture For Both Versions













#### **General Wiring Diagram**



### **Installing Twiggy Fixture on Mirror**