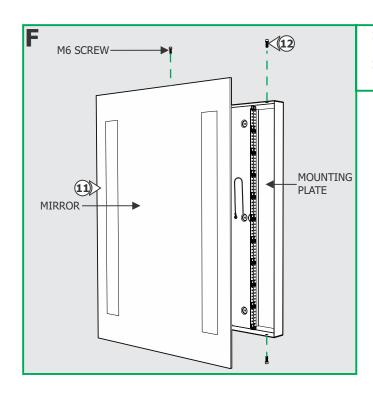

**11:** Carefully place the mirror onto the mounting plate.

PSU

нот

WIRES

12: Secure the mirror to the mounting place by tightening four

PSU

NEUTRAL WIRES

(10)