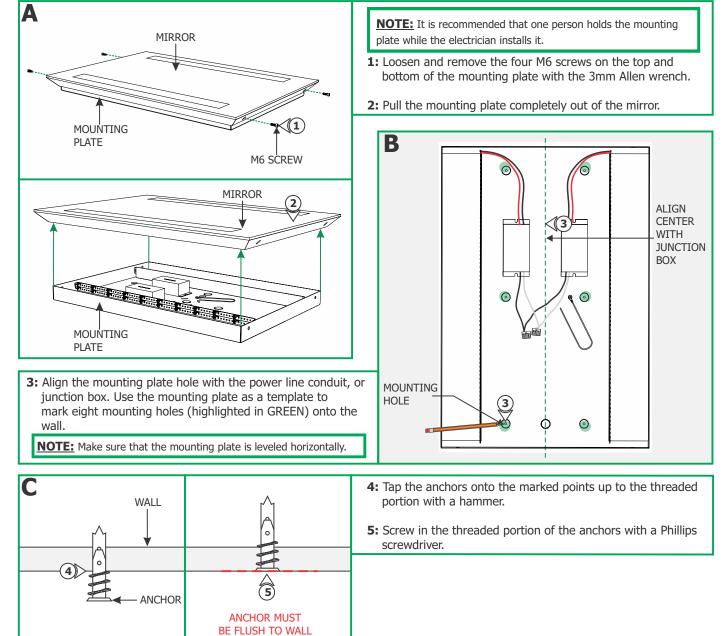

## **IMPORTANT INFORMATION**

- This product is wall mounted only.
- Supply power to mirror in accordance with local electrical codes.
- This instruction shows a typical installation
- This product is dimmable with ELV dimmers.

## SAVE THESE INSTRUCTIONS!

TWINSLIM-20-LED