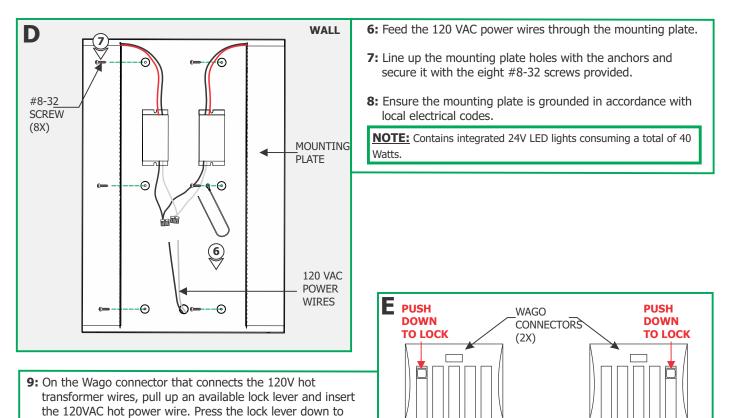

## **Install the Mounting Plate**

(9)

120

VAC

HOT

WIRE

- connect and lock into place.10: On the Wago connector that connects the 120V neutral transformer wires, pull up an available lock lever and insert
- transformer wires, pull up an available lock lever and insert the 120VAC neutral power wire. Press the lock lever down to connect and lock into place.

120

VAC

NEU

WIRE