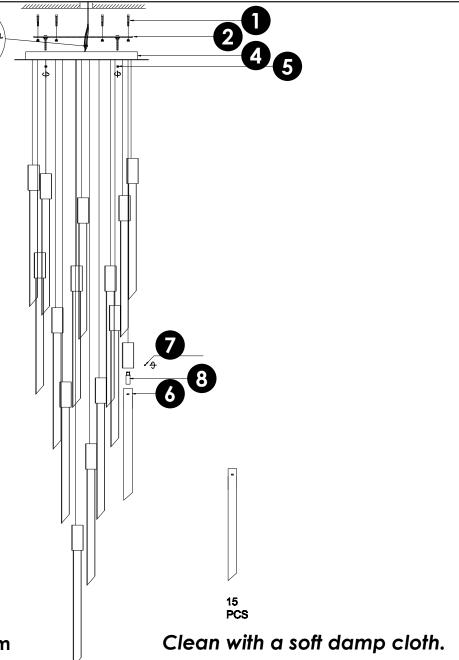

### **Preparation:**

Carefully remove the fixture from the carton and check that all parts are included as shown in the illustration. If any parts are missing or damaged, DO NOT attempt to assemble the product.

#### Tools Required (not included):

Phillips screwdriver
Flathead screwdriver
Wire Strippers
Electrical Tape
Ladder
Safety Glasses + Gloves

#### Parts

- 1. Mounting Screw
- 2. M4 Screw
- 3. Cable lock
- 4. Spring Terminal
- 5. Canopy
- 6. M10 Nut
- 7. M4 Screw
- 8. G9 Bulb

www.AvenueLighting.com