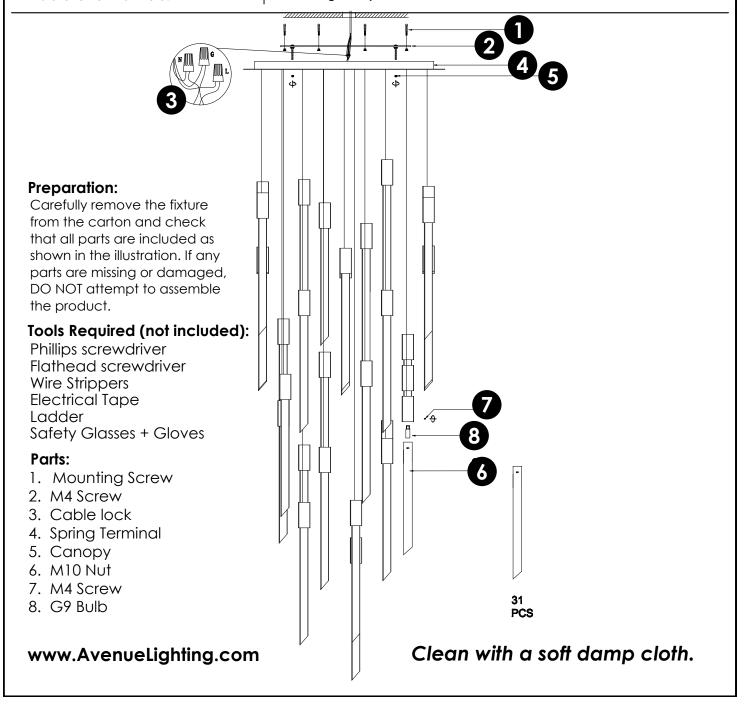

### **Preparation:**

Carefully remove the fixture from the carton and check that all parts are included as shown in the illustration. If any parts are missing or damaged, DO NOT attempt to assemble the product.

#### Tools Required (not included):

Phillips screwdriver
Flathead screwdriver
Wire Strippers
Electrical Tape
Ladder
Safety Glasses + Gloves

#### Parts

- 1. Mounting Screw
- 2. M4 Screw
- 3. Cable lock
- 4. Spring Terminal
- 5. Canopy
- 6. M10 Nut
- 7. M4 Screw
- 8. G9 Bulb

www.AvenueLighting.com